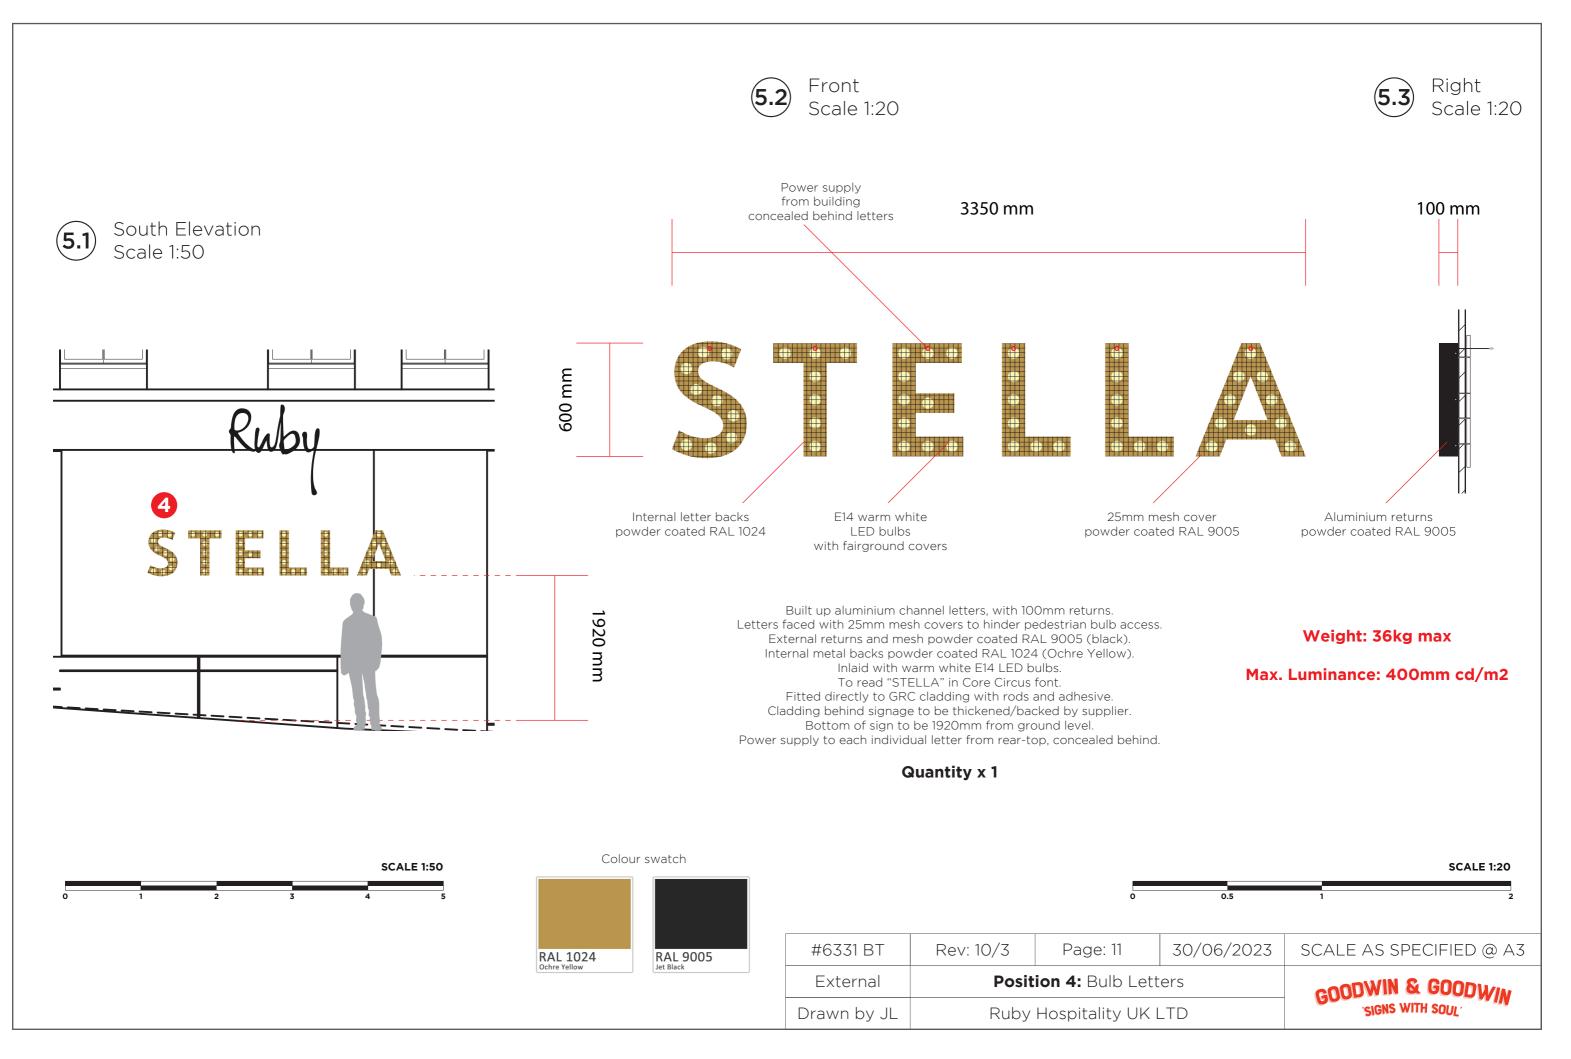

SCALE 1:10

South Elevation Scale 1:50

|             | SCALE 1.10                           |  |
|-------------|--------------------------------------|--|
| 2 0.3 0.4 ( | 0.5 1m                               |  |
| 30/06/2023  | SCALE AS SPECIFIED @ A3              |  |
| ttering     | GOODWIN & GOODWIN<br>SIGNS WITH SOUL |  |
| D           |                                      |  |
|             |                                      |  |