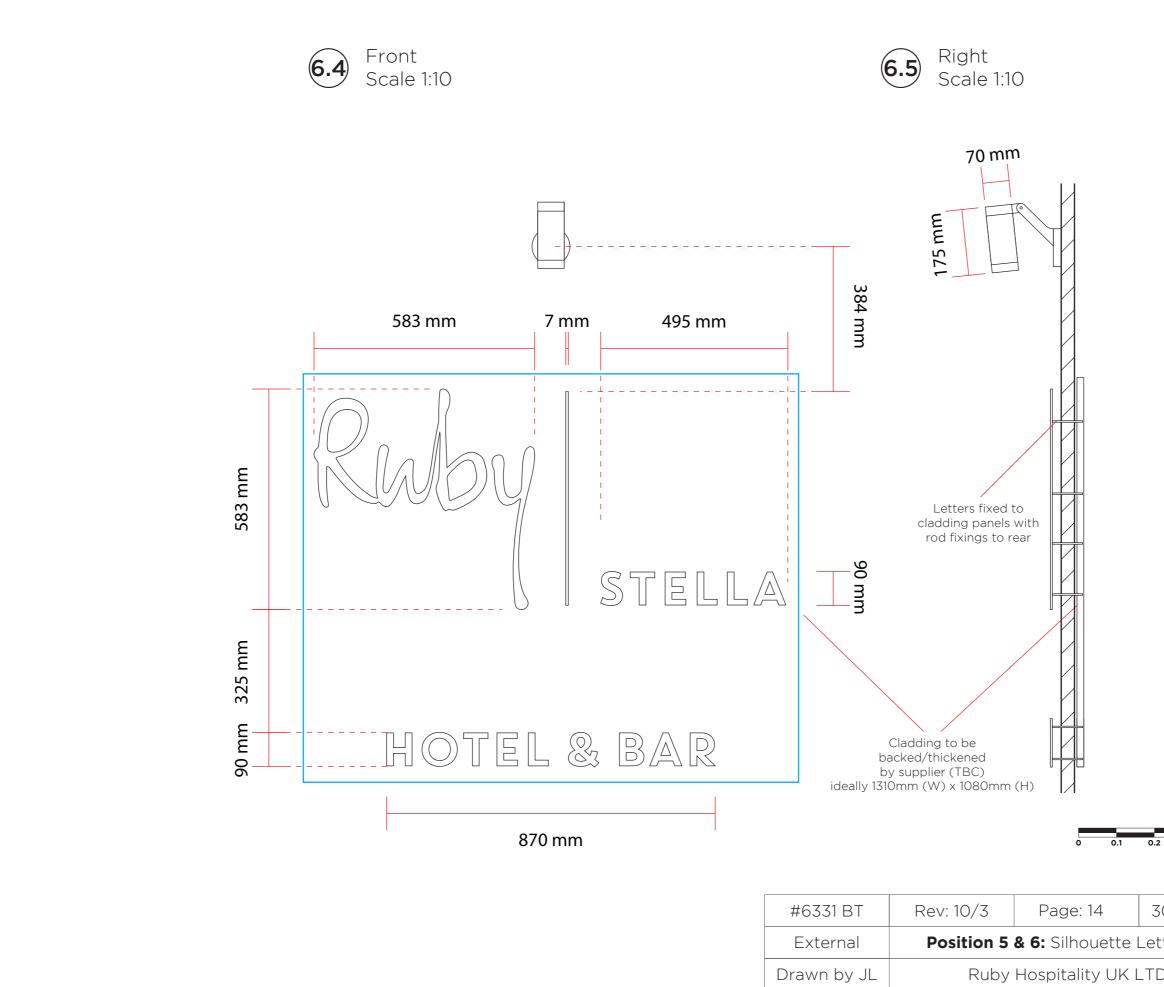

SCALE 1:10

| -          | SIGNS WITH SOUL         |  |
|------------|-------------------------|--|
| Sign       | GOODWIN & GOODWIN       |  |
| 30/06/2023 | SCALE AS SPECIFIED @ A3 |  |
| 0.2 0.3 0  | 0.4 0.5 1               |  |

|     | SCALE 1:10 |
|-----|------------|
|     |            |
| 0.5 | 1m         |
|     |            |
|     |            |
|     | 0.5        |