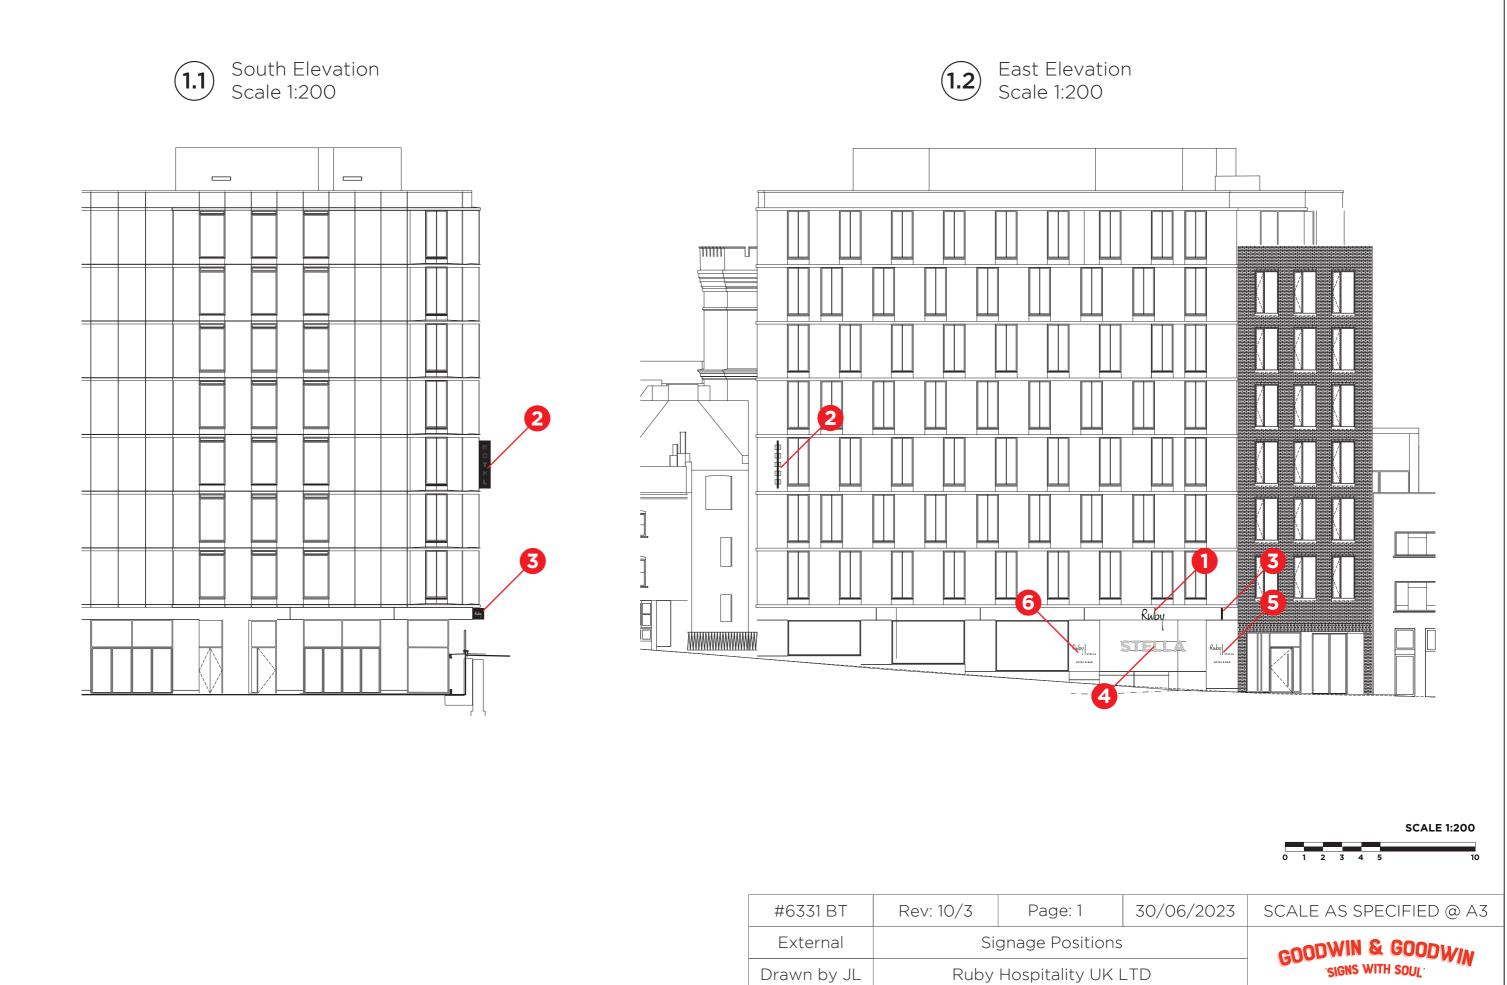

SCALE 1:10

South Elevation Scale 1:50

|             | SCALE 1.10                           |  |
|-------------|--------------------------------------|--|
| 2 0.3 0.4 ( | 0.5 1m                               |  |
| 30/06/2023  | SCALE AS SPECIFIED @ A3              |  |
| ttering     | GOODWIN & GOODWIN<br>SIGNS WITH SOUL |  |
| D           |                                      |  |
|             |                                      |  |