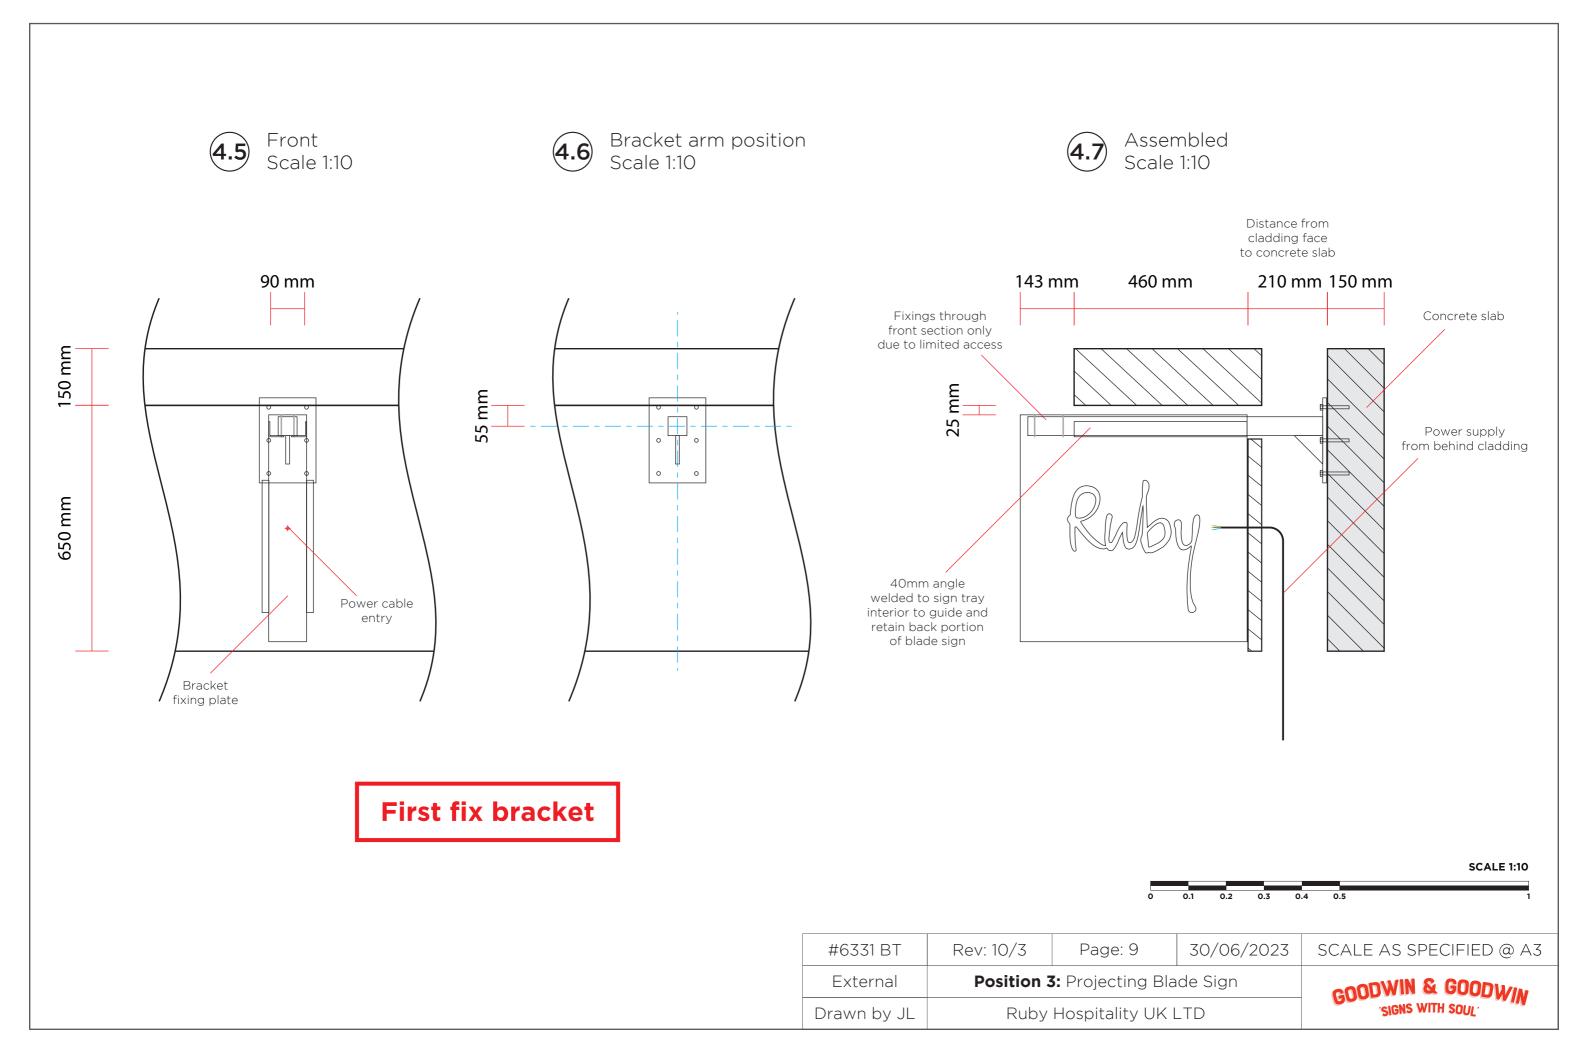

| rawn by JL | Ruby Hospitality UK L |
|------------|-----------------------|

| 0.2 0.3 0  | .4 0.5 1                |  |
|------------|-------------------------|--|
| 30/06/2023 | SCALE AS SPECIFIED @ A3 |  |
| ters       | GOODWIN & GOODWIN       |  |
| D          |                         |  |
|            | ·                       |  |

SCALE 1:10

| -          | SIGNS WITH SOUL         |  |
|------------|-------------------------|--|
| Sign       | GOODWIN & GOODWIN       |  |
| 30/06/2023 | SCALE AS SPECIFIED @ A3 |  |
| 0.2 0.3 0  | 0.4 0.5 1               |  |