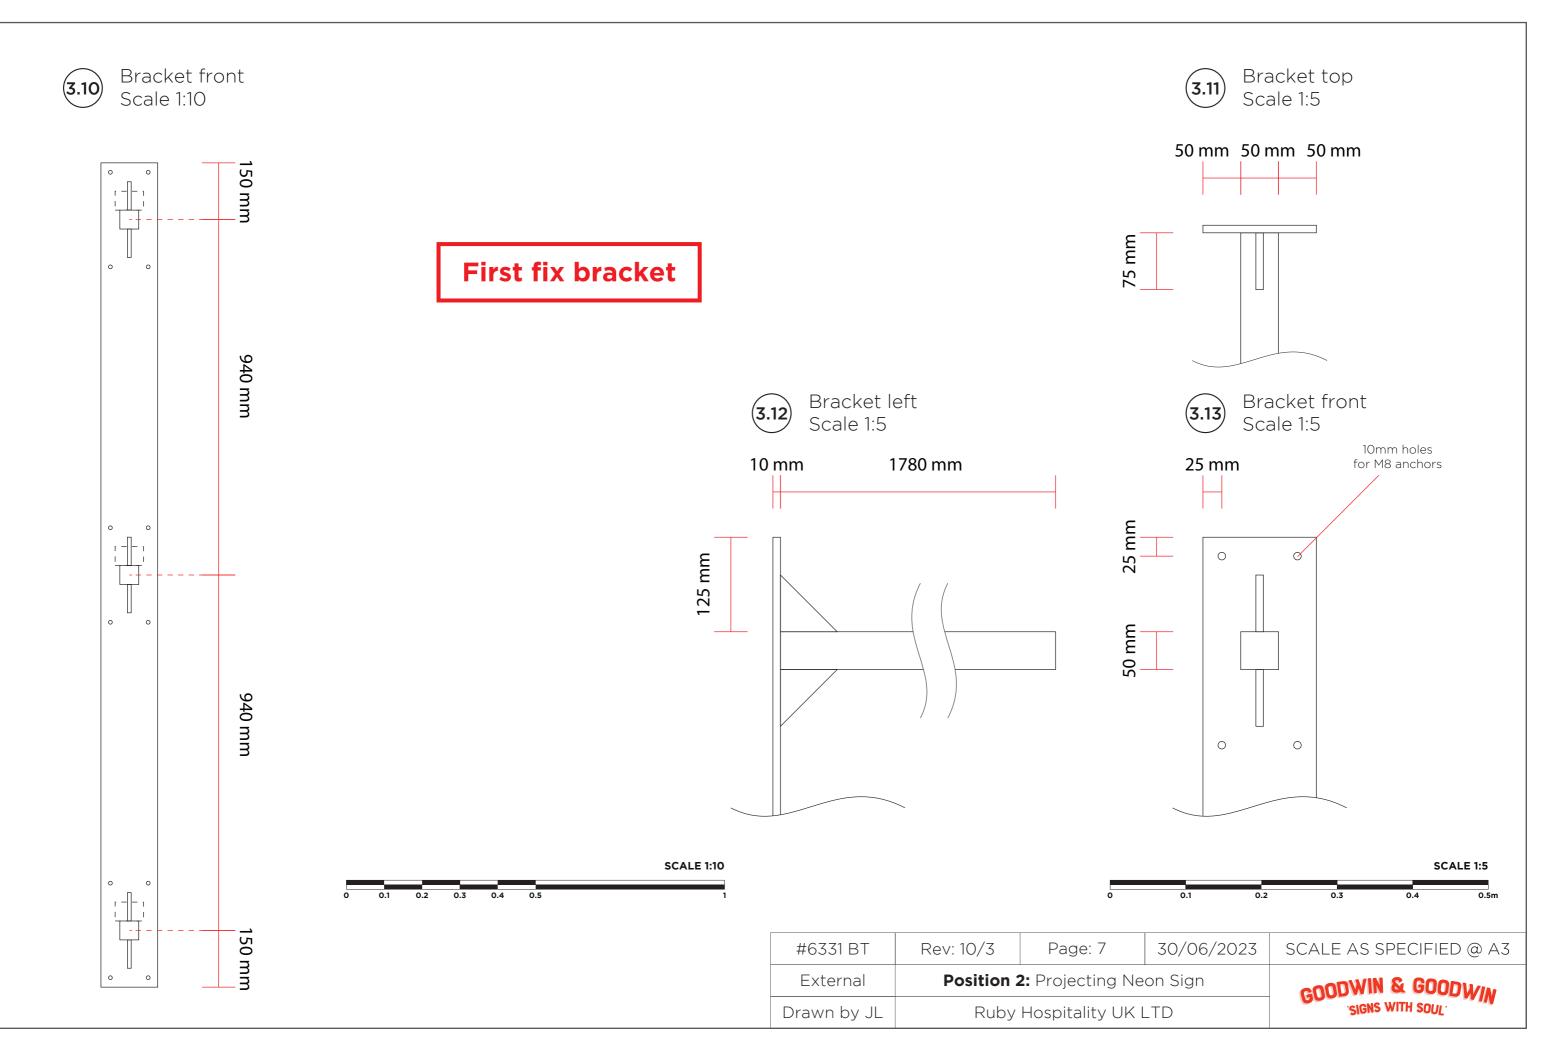

SCALE 1:10

South Elevation Scale 1:50

|             | SCALE 1.10                           |  |
|-------------|--------------------------------------|--|
| 2 0.3 0.4 ( | 0.5 1m                               |  |
| 30/06/2023  | SCALE AS SPECIFIED @ A3              |  |
| ttering     | GOODWIN & GOODWIN<br>SIGNS WITH SOUL |  |
| D           |                                      |  |
|             |                                      |  |