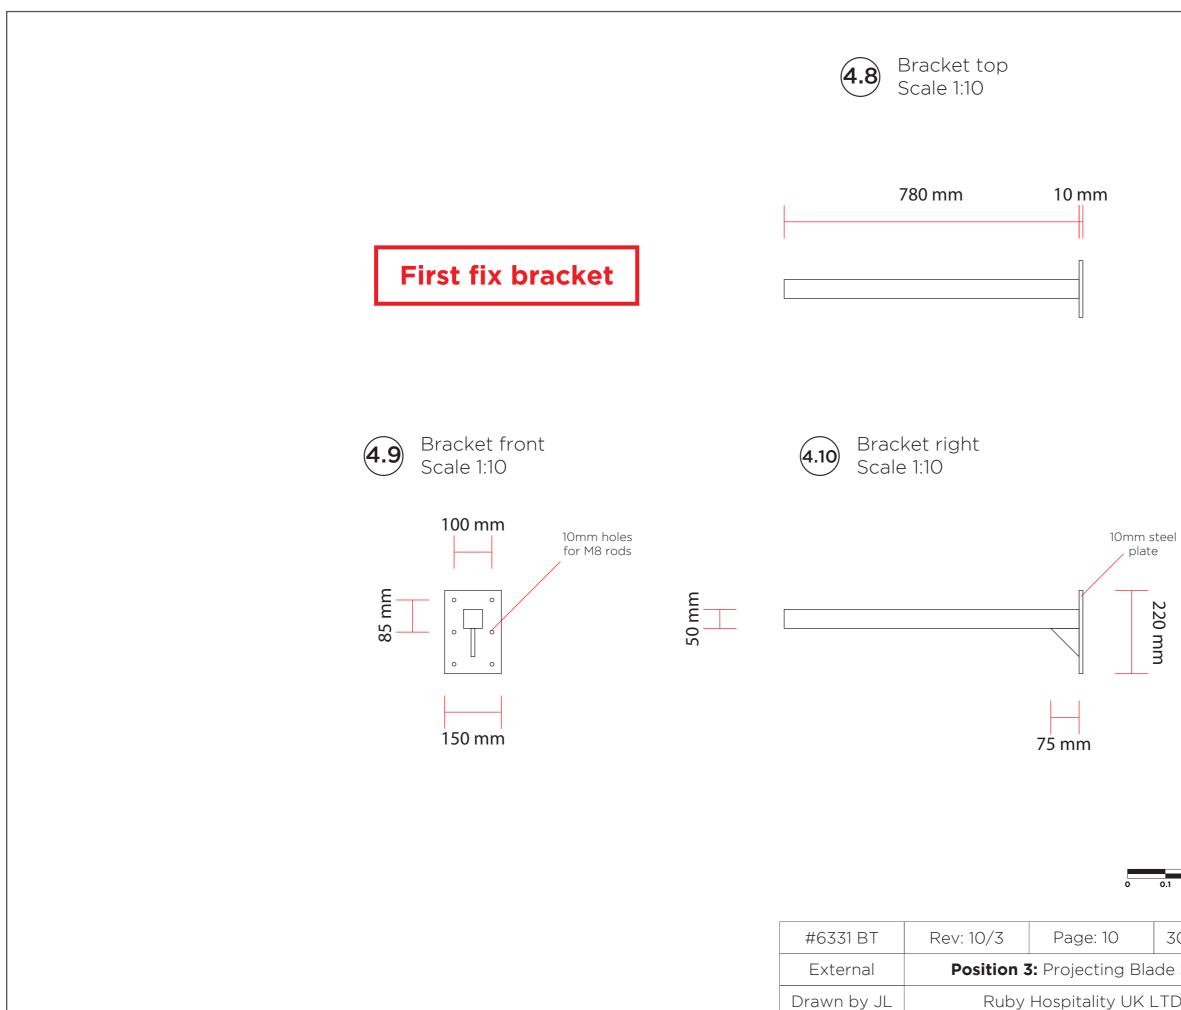

SCALE 1:10

| -          | SIGNS WITH SOUL         |  |
|------------|-------------------------|--|
| Sign       | GOODWIN & GOODWIN       |  |
| 30/06/2023 | SCALE AS SPECIFIED @ A3 |  |
| 0.2 0.3 0  | 0.4 0.5 1               |  |