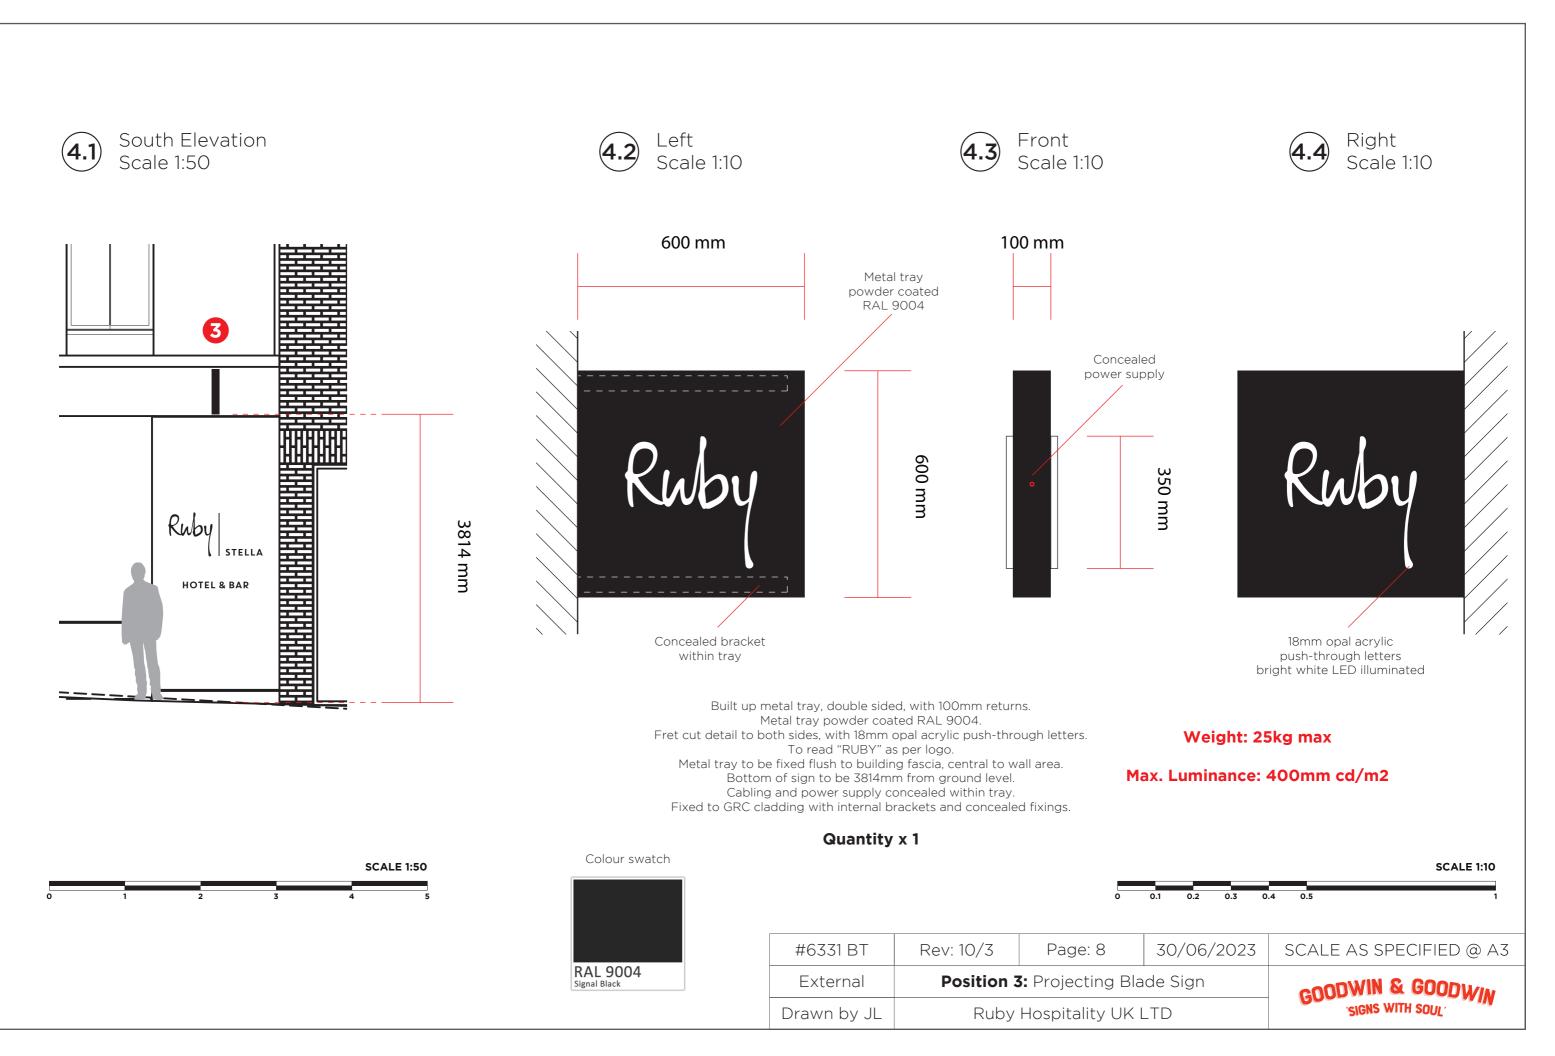

|     | SCALE 1:10 |
|-----|------------|
|     |            |
| 0.5 | 1m         |
|     |            |
|     |            |
|     | 0.5        |