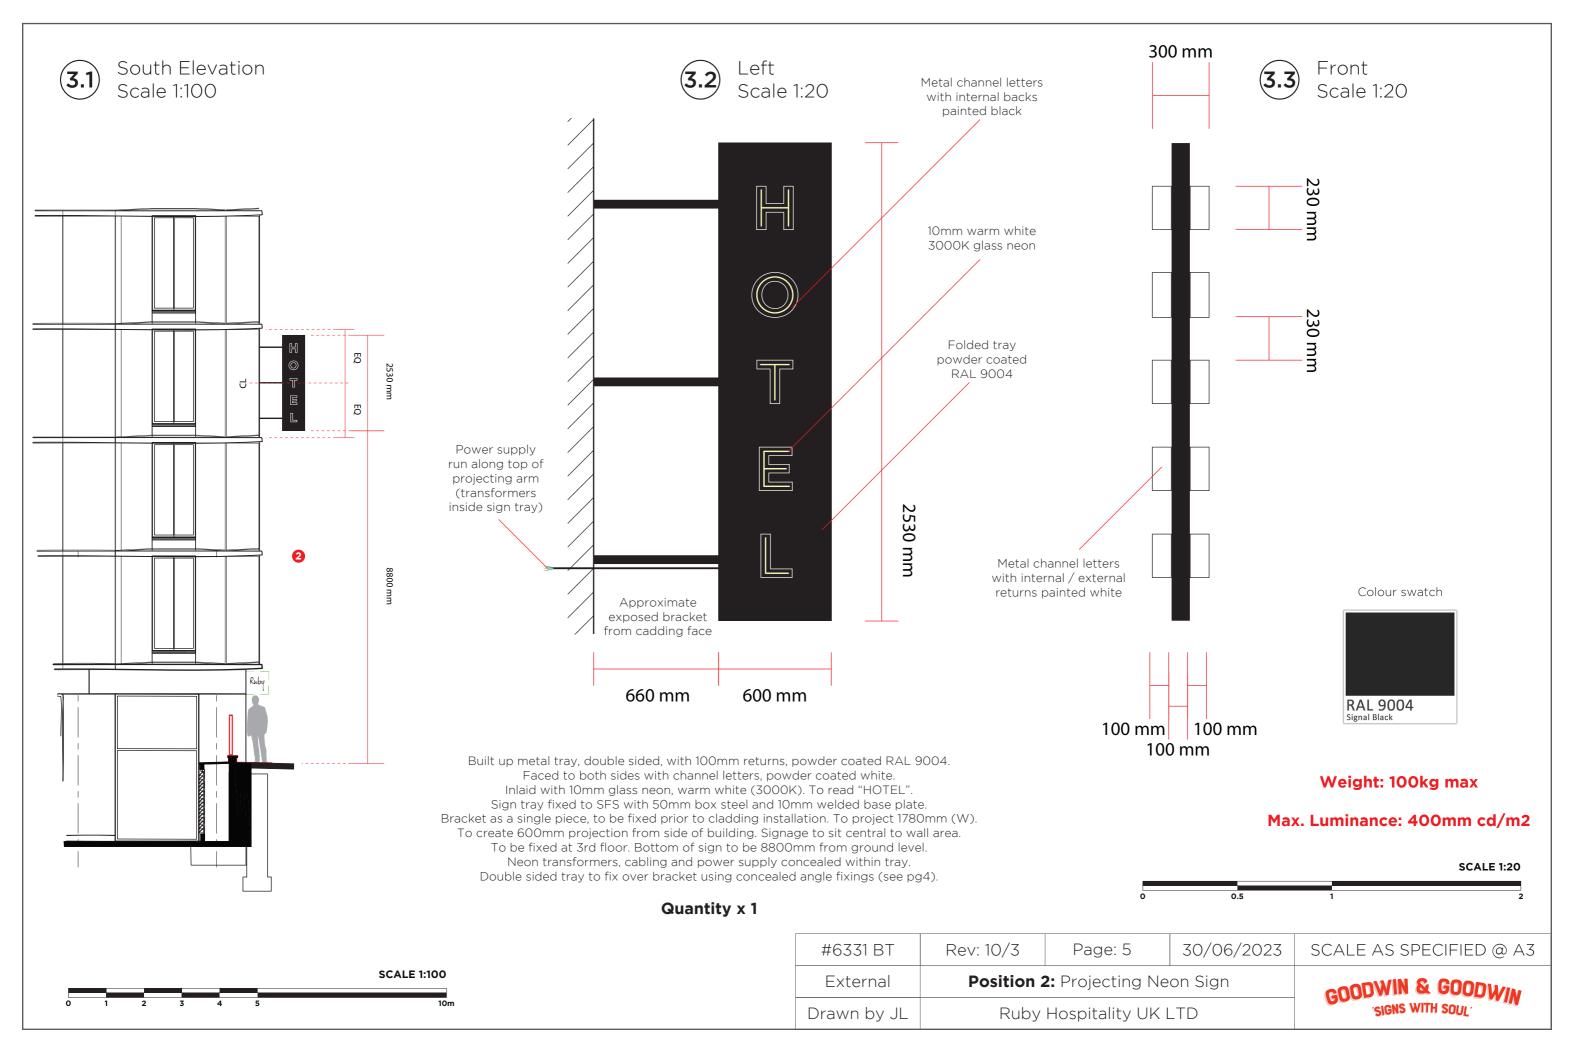

| rawn by JL | Ruby Hospitality UK L |
|------------|-----------------------|

| 0.2 0.3 0  | .4 0.5 1                |  |
|------------|-------------------------|--|
| 30/06/2023 | SCALE AS SPECIFIED @ A3 |  |
| ters       | GOODWIN & GOODWIN       |  |
| D          |                         |  |
|            | ·                       |  |