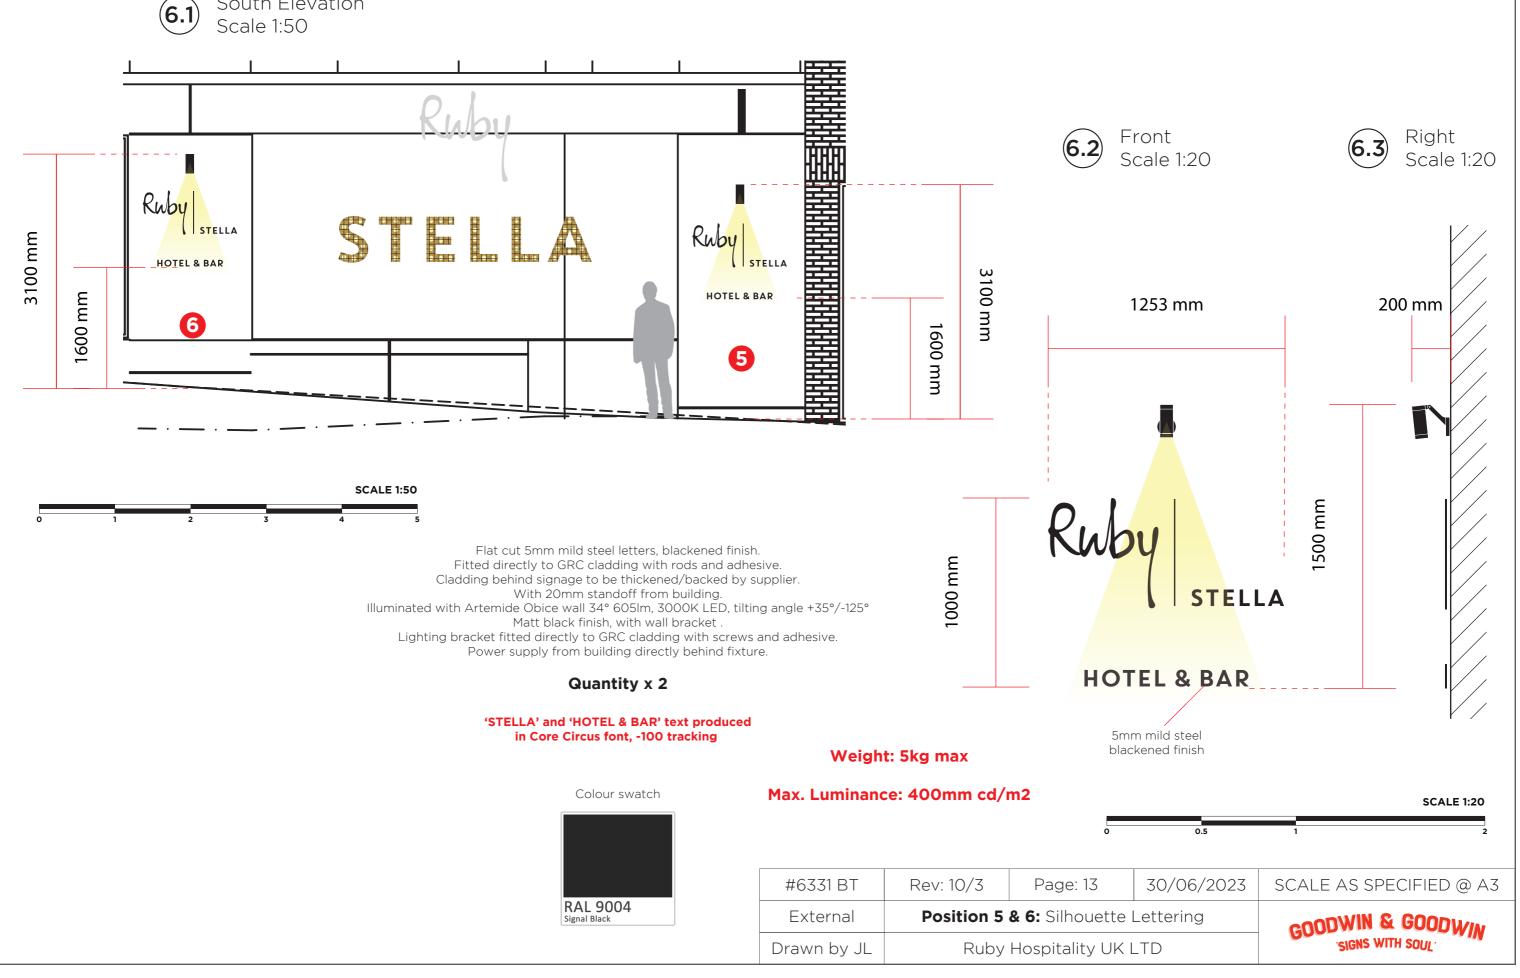

SCALE 1:10

South Elevation Scale 1:50

|             | SCALE 1.10                           |  |
|-------------|--------------------------------------|--|
| 2 0.3 0.4 ( | 0.5 1m                               |  |
| 30/06/2023  | SCALE AS SPECIFIED @ A3              |  |
| ttering     | GOODWIN & GOODWIN<br>SIGNS WITH SOUL |  |
| D           |                                      |  |
|             |                                      |  |