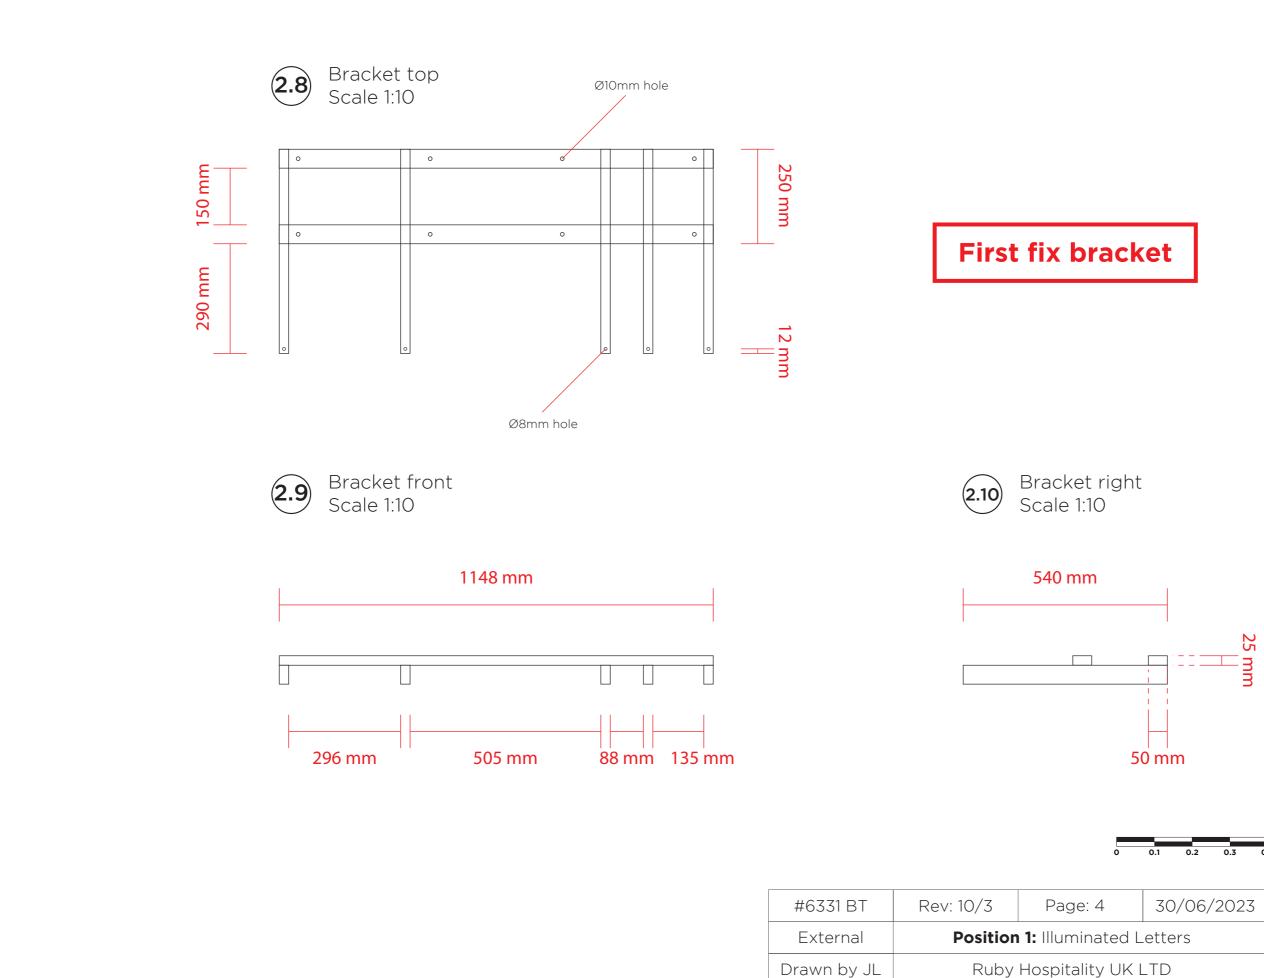

SCALE 1:10

South Elevation Scale 1:50

|             | SCALE 1.10                           |  |
|-------------|--------------------------------------|--|
| 2 0.3 0.4 ( | 0.5 1m                               |  |
| 30/06/2023  | SCALE AS SPECIFIED @ A3              |  |
| ttering     | GOODWIN & GOODWIN<br>SIGNS WITH SOUL |  |
| D           |                                      |  |
|             |                                      |  |