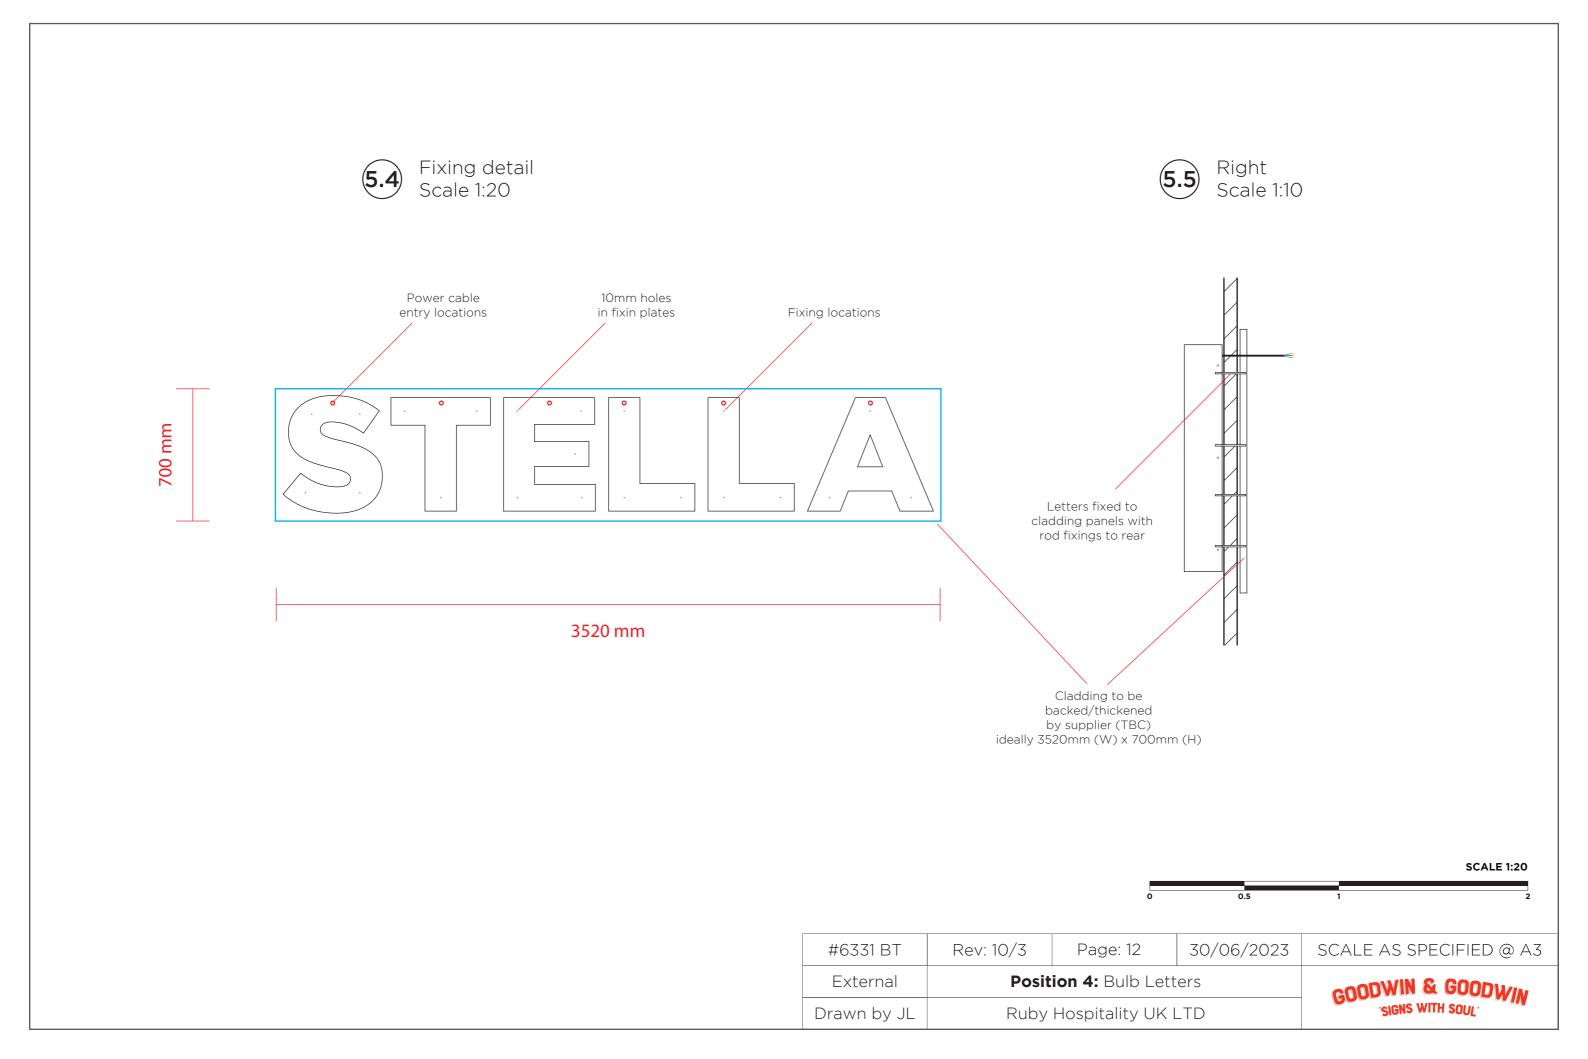

|     | SCALE 1:10 |
|-----|------------|
|     |            |
| 0.5 | 1m         |
|     |            |
|     |            |
|     | 0.5        |