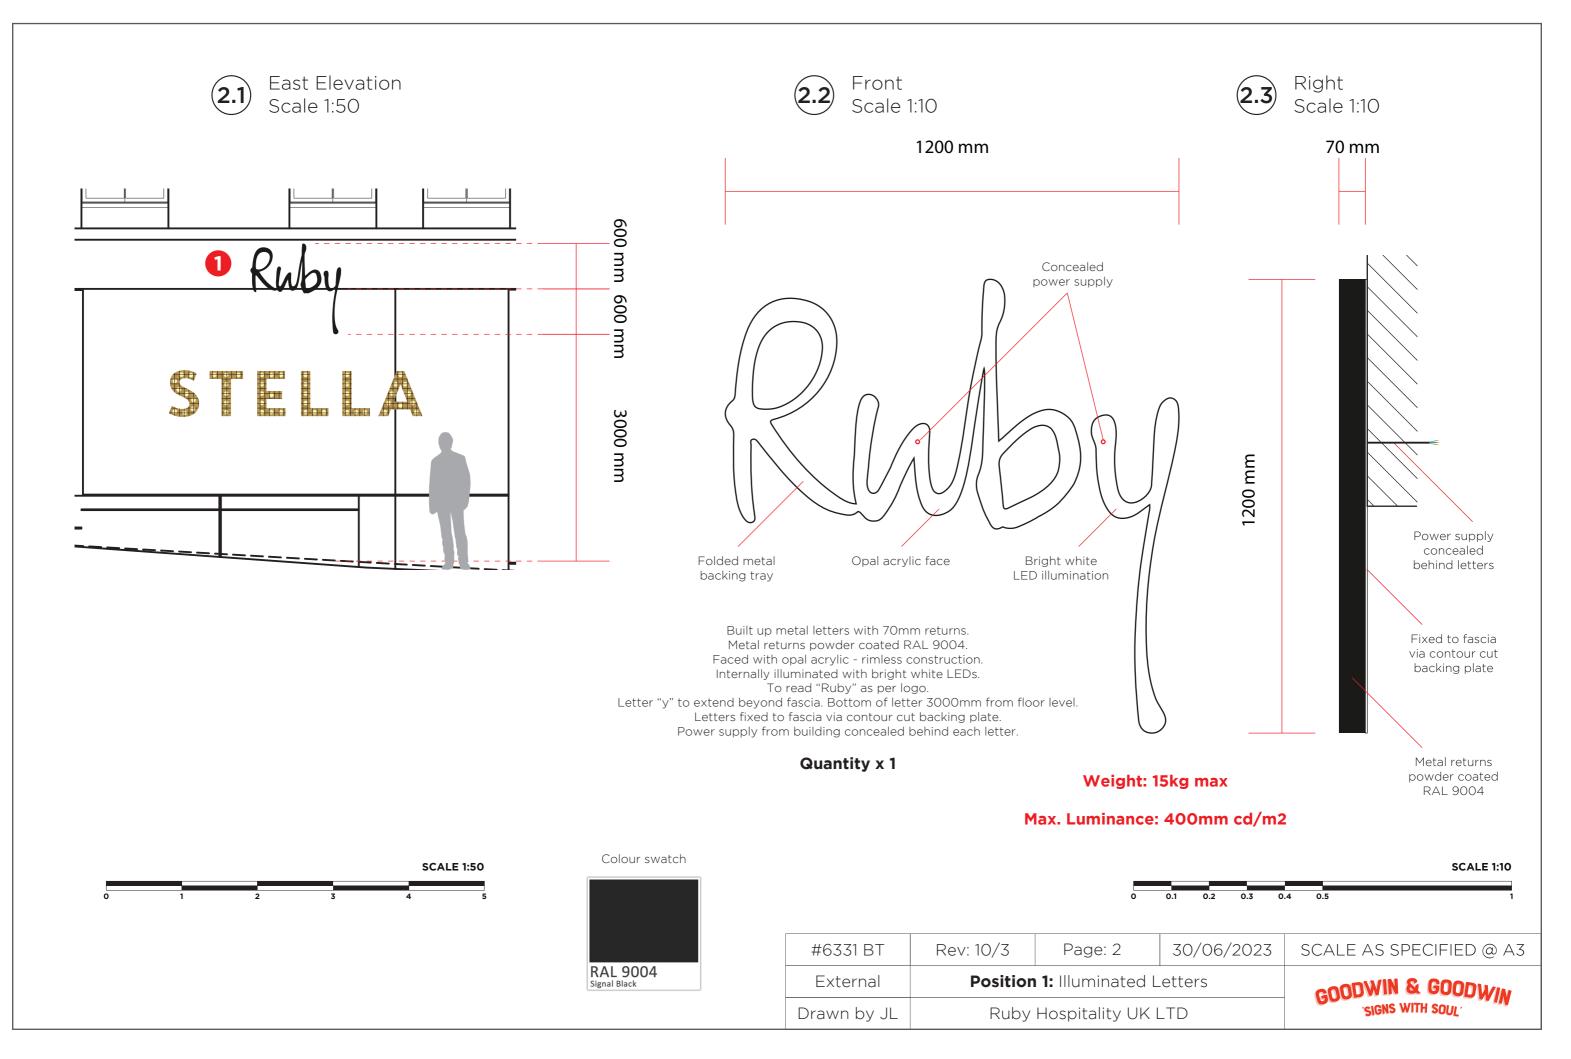

SCALE 1:10

South Elevation Scale 1:50

|             | SCALE 1.10                           |  |
|-------------|--------------------------------------|--|
| 2 0.3 0.4 ( | 0.5 1m                               |  |
| 30/06/2023  | SCALE AS SPECIFIED @ A3              |  |
| ttering     | GOODWIN & GOODWIN<br>SIGNS WITH SOUL |  |
| D           |                                      |  |
|             |                                      |  |