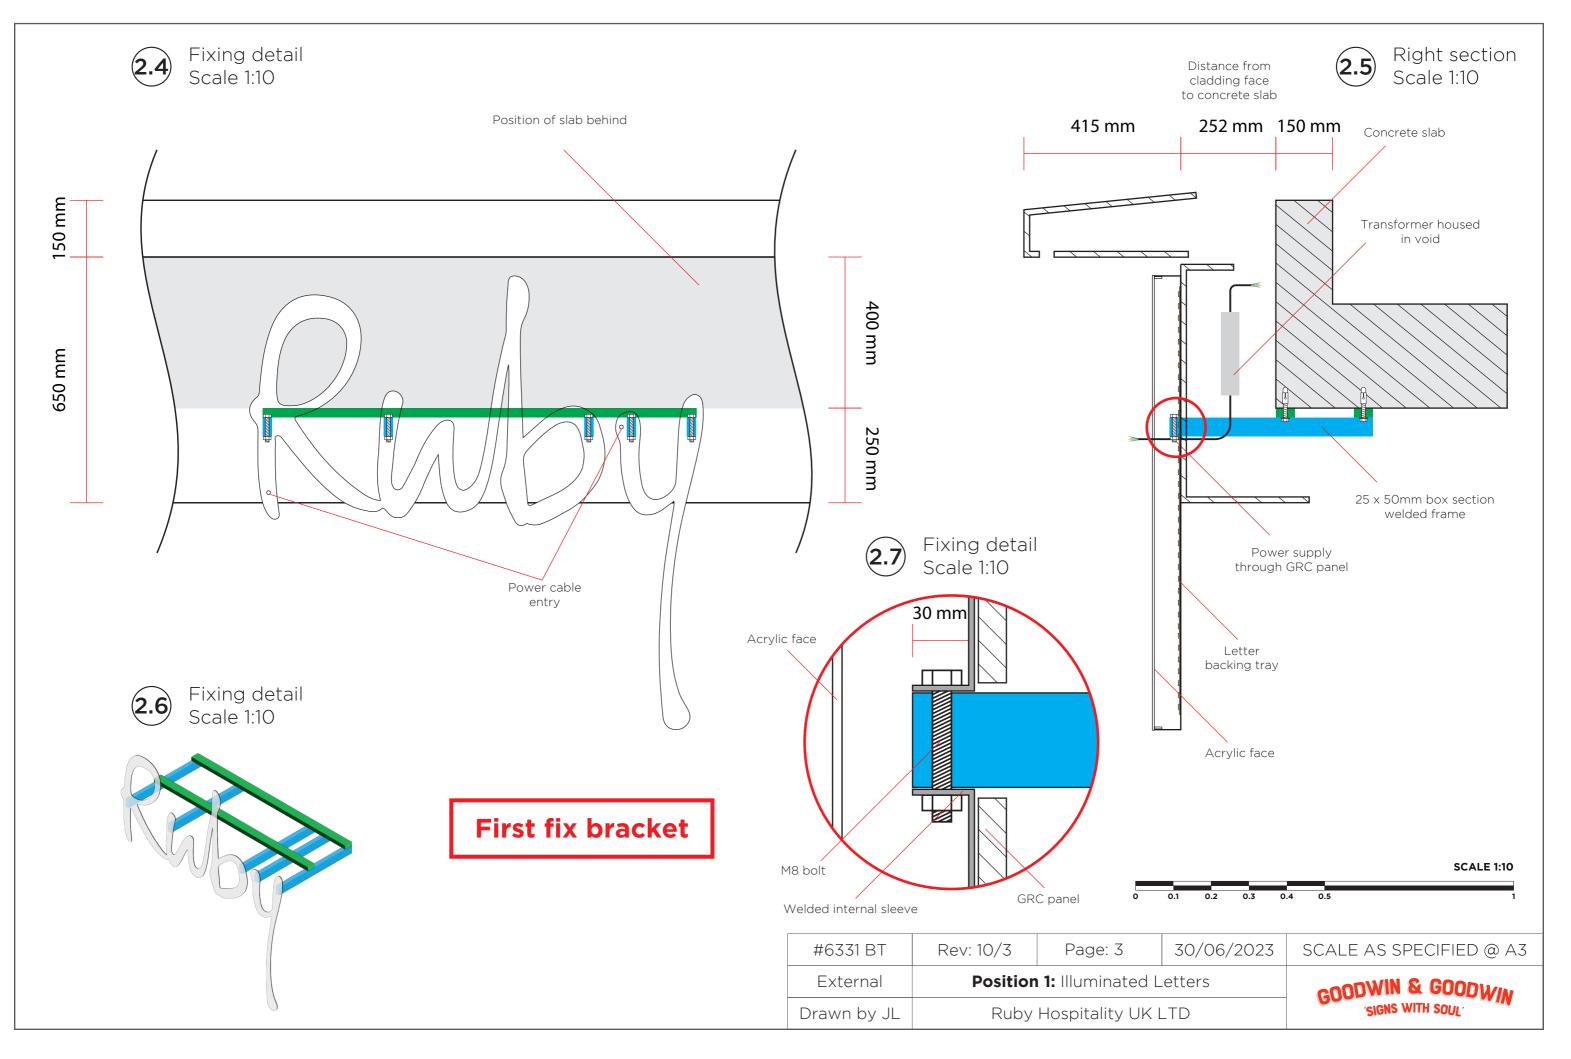

SCALE 1:10

South Elevation Scale 1:50

|             | SCALE 1.10                           |  |
|-------------|--------------------------------------|--|
| 2 0.3 0.4 ( | 0.5 1m                               |  |
| 30/06/2023  | SCALE AS SPECIFIED @ A3              |  |
| ttering     | GOODWIN & GOODWIN<br>SIGNS WITH SOUL |  |
| D           |                                      |  |
|             |                                      |  |