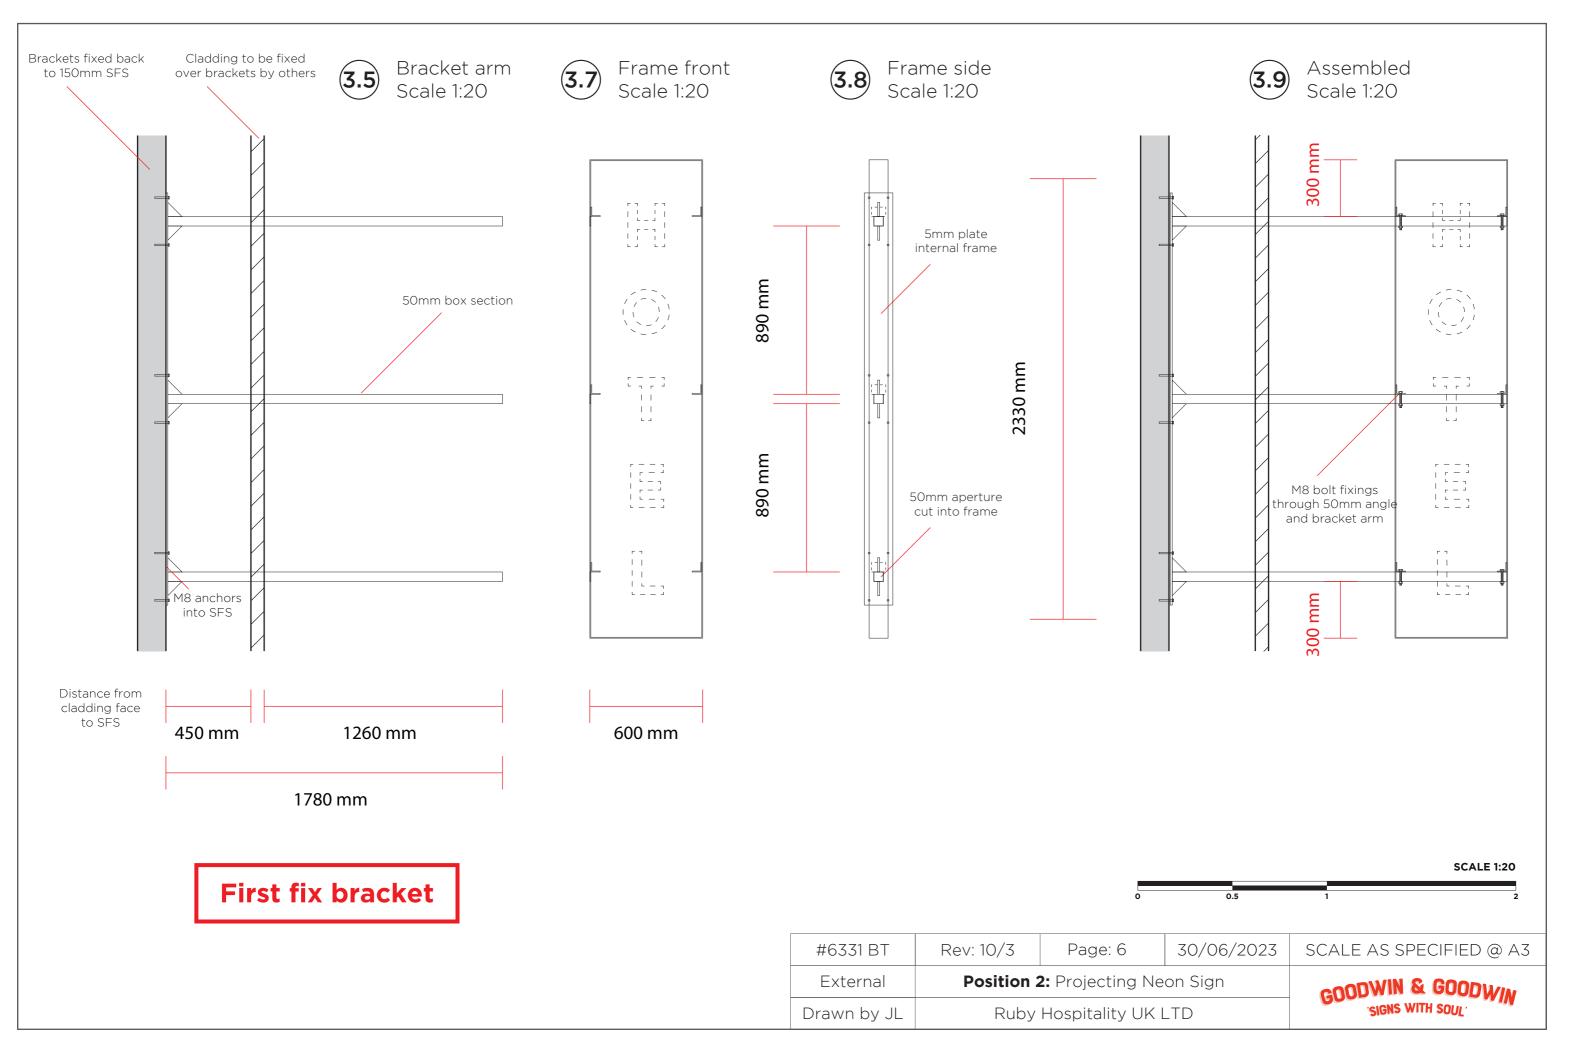

SCALE 1:10

| -          | SIGNS WITH SOUL         |  |
|------------|-------------------------|--|
| Sign       | GOODWIN & GOODWIN       |  |
| 30/06/2023 | SCALE AS SPECIFIED @ A3 |  |
| 0.2 0.3 0  | 0.4 0.5 1               |  |