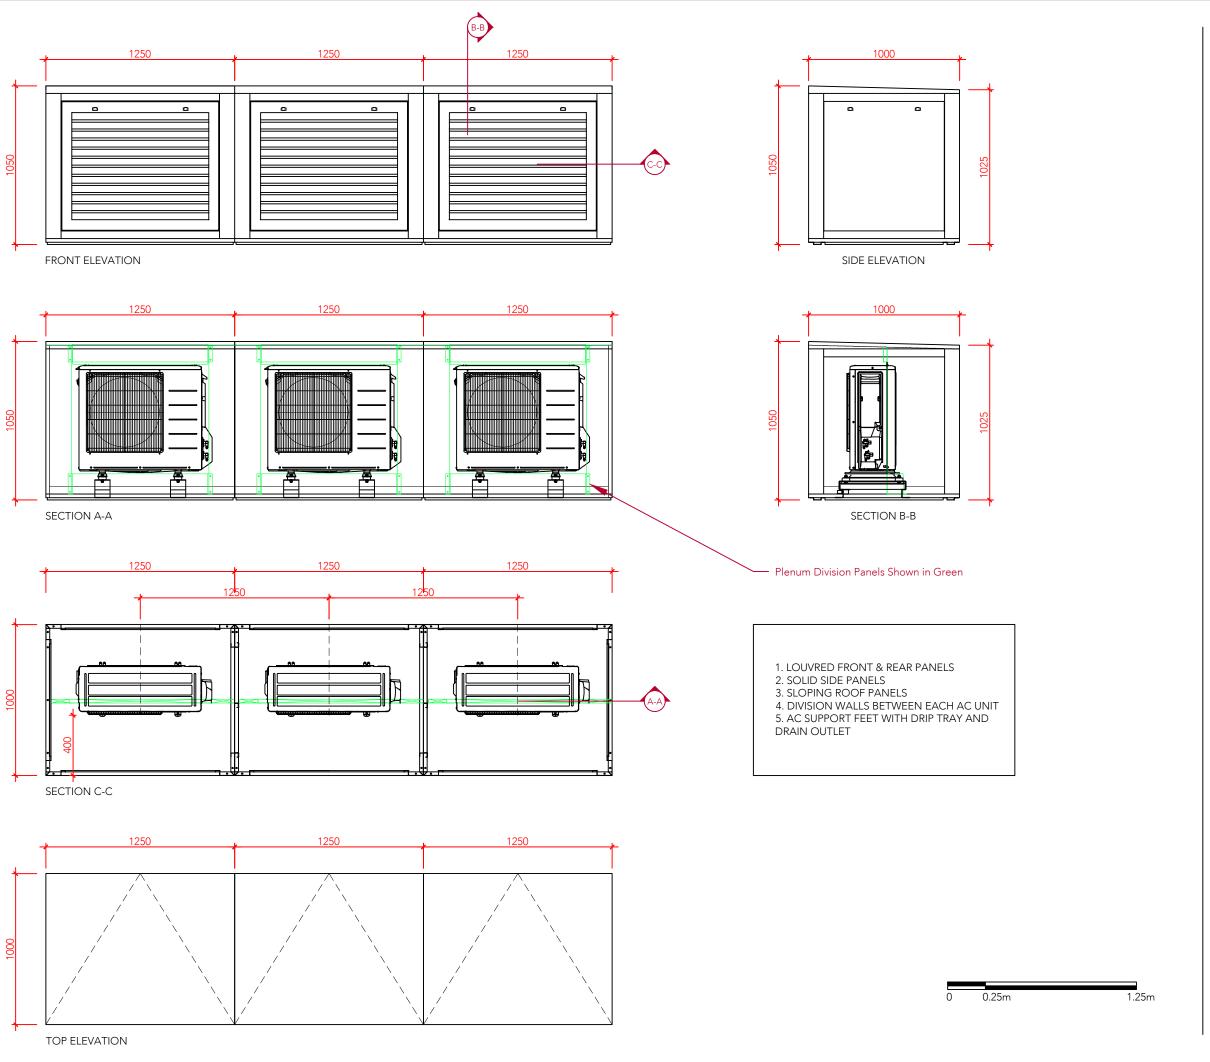

INFO WWW.TG-STUDIO.CO.UK

|          |                                          |            |       | GARDENS         |  |
|----------|------------------------------------------|------------|-------|-----------------|--|
| Project  | 26 NETHERHALL GARDENS<br>NW3 5TL         |            |       |                 |  |
| Date     | 10.07.23                                 | Scale @ A3 | 1:25  |                 |  |
| Drawing  | AIR SOURCE HEAT PUMP<br>ENCLOSURE DETAIL |            |       |                 |  |
| Drawn by | AL                                       | Checked by | TG    |                 |  |
| Job No.  | 263                                      | Dwg No.    | P-500 | <sup>86</sup> 1 |  |