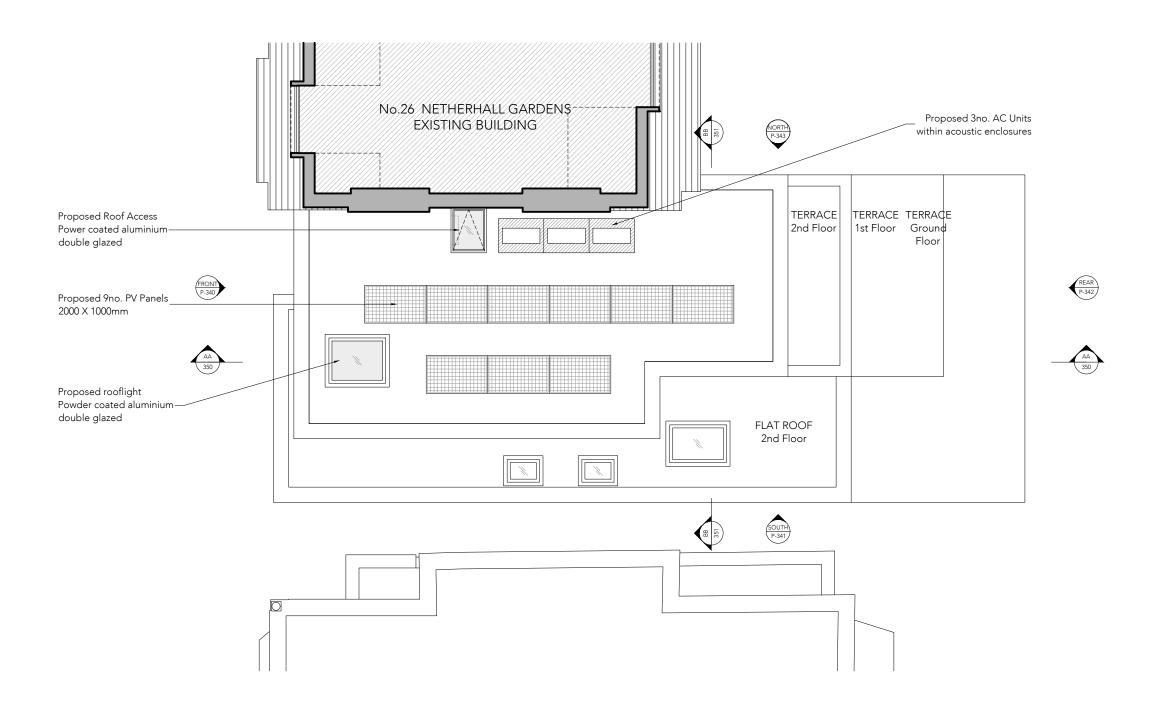

## F PLANNING

ARCHITECTS + INTERIOR DESIGNERS

91A - 91B HEATH STREET LONDON NW3 65S Tel020763363838

INFO WWW.TG-STUDIO.CO.UK

| Project  | 26 NETHERHALL GARDENS<br>NW3 5TL |            |       |                |
|----------|----------------------------------|------------|-------|----------------|
| Date     | 10.07.23                         | Scale @ A3 | 1:100 |                |
| Drawing  | PROPOSED<br>ROOF PLAN            |            |       |                |
| Drawn by | AL                               | Checked by | TG    |                |
| Job No.  | 263                              | Dwg No.    | P-303 | <sup>2</sup> 2 |