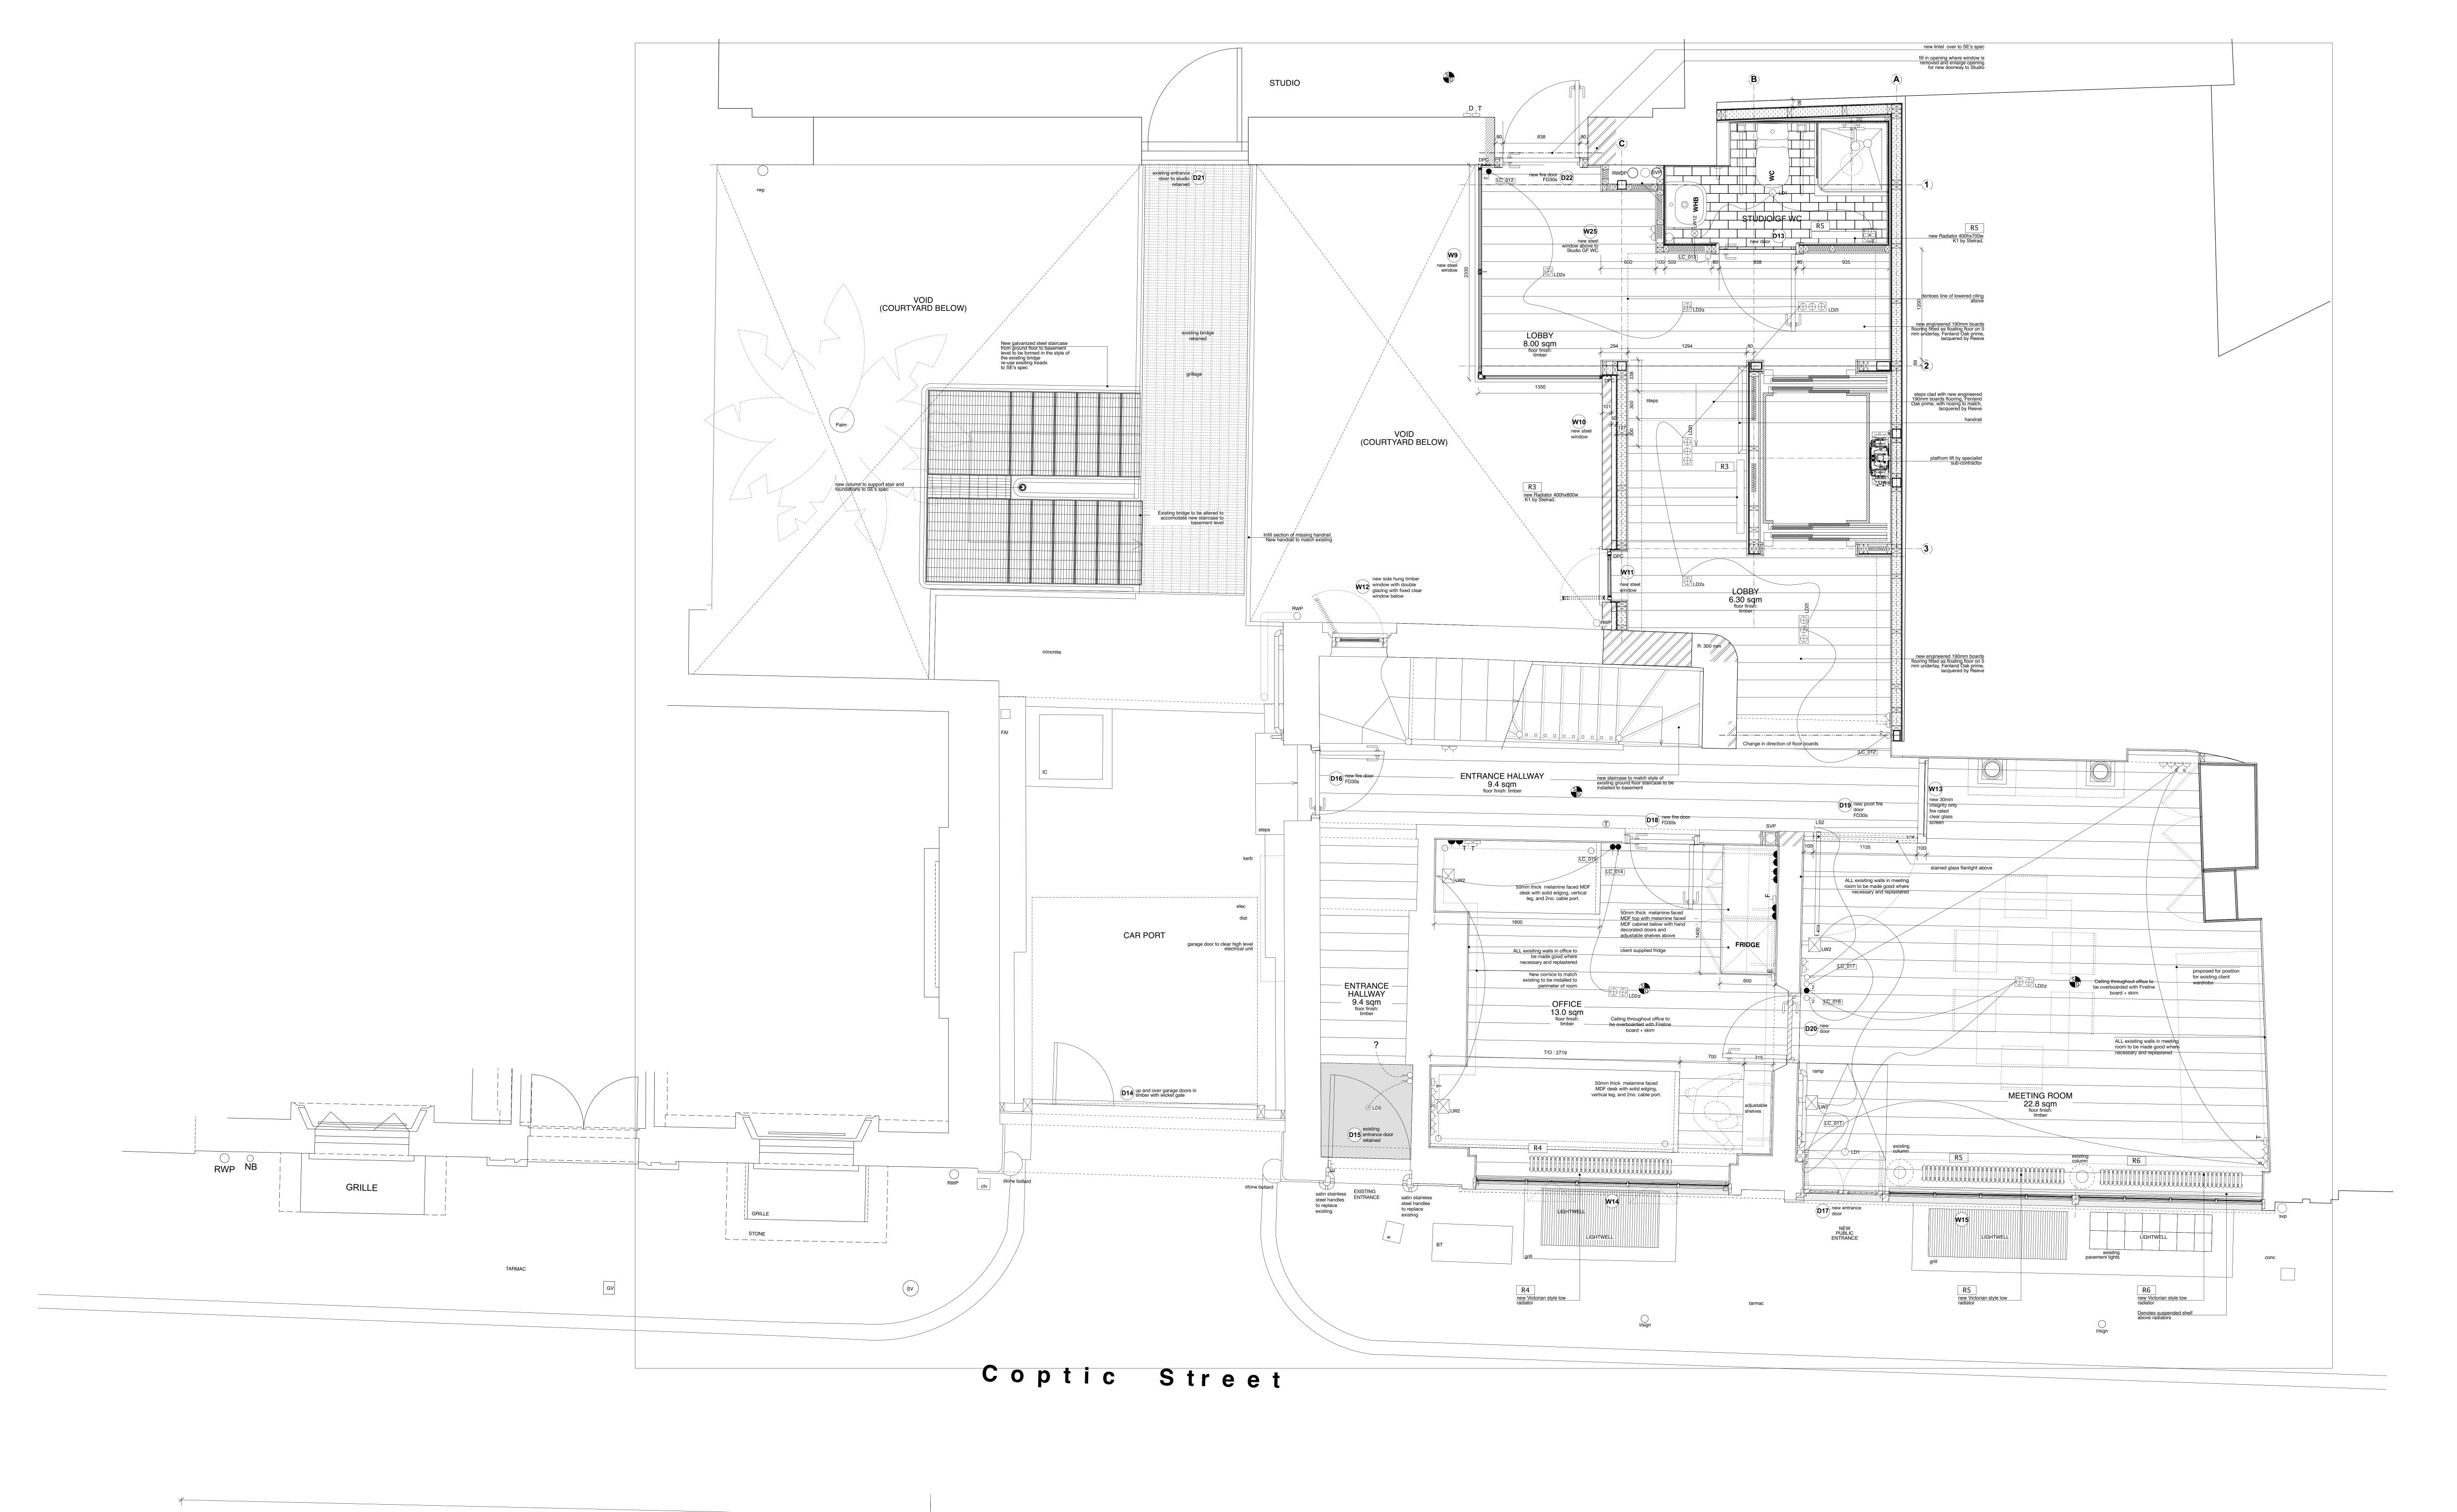

33 COPTIC STREET

32 COPTIC STREET

Antony Peattie

Existing ground floor elevation

Title

1.20 @ A3

Date Drawn by
31/05/23 LM

Dwg.no

Rev

ARCHITECTS
ROBERT BARNES

32 Coptic St, London
WC1A 1NP