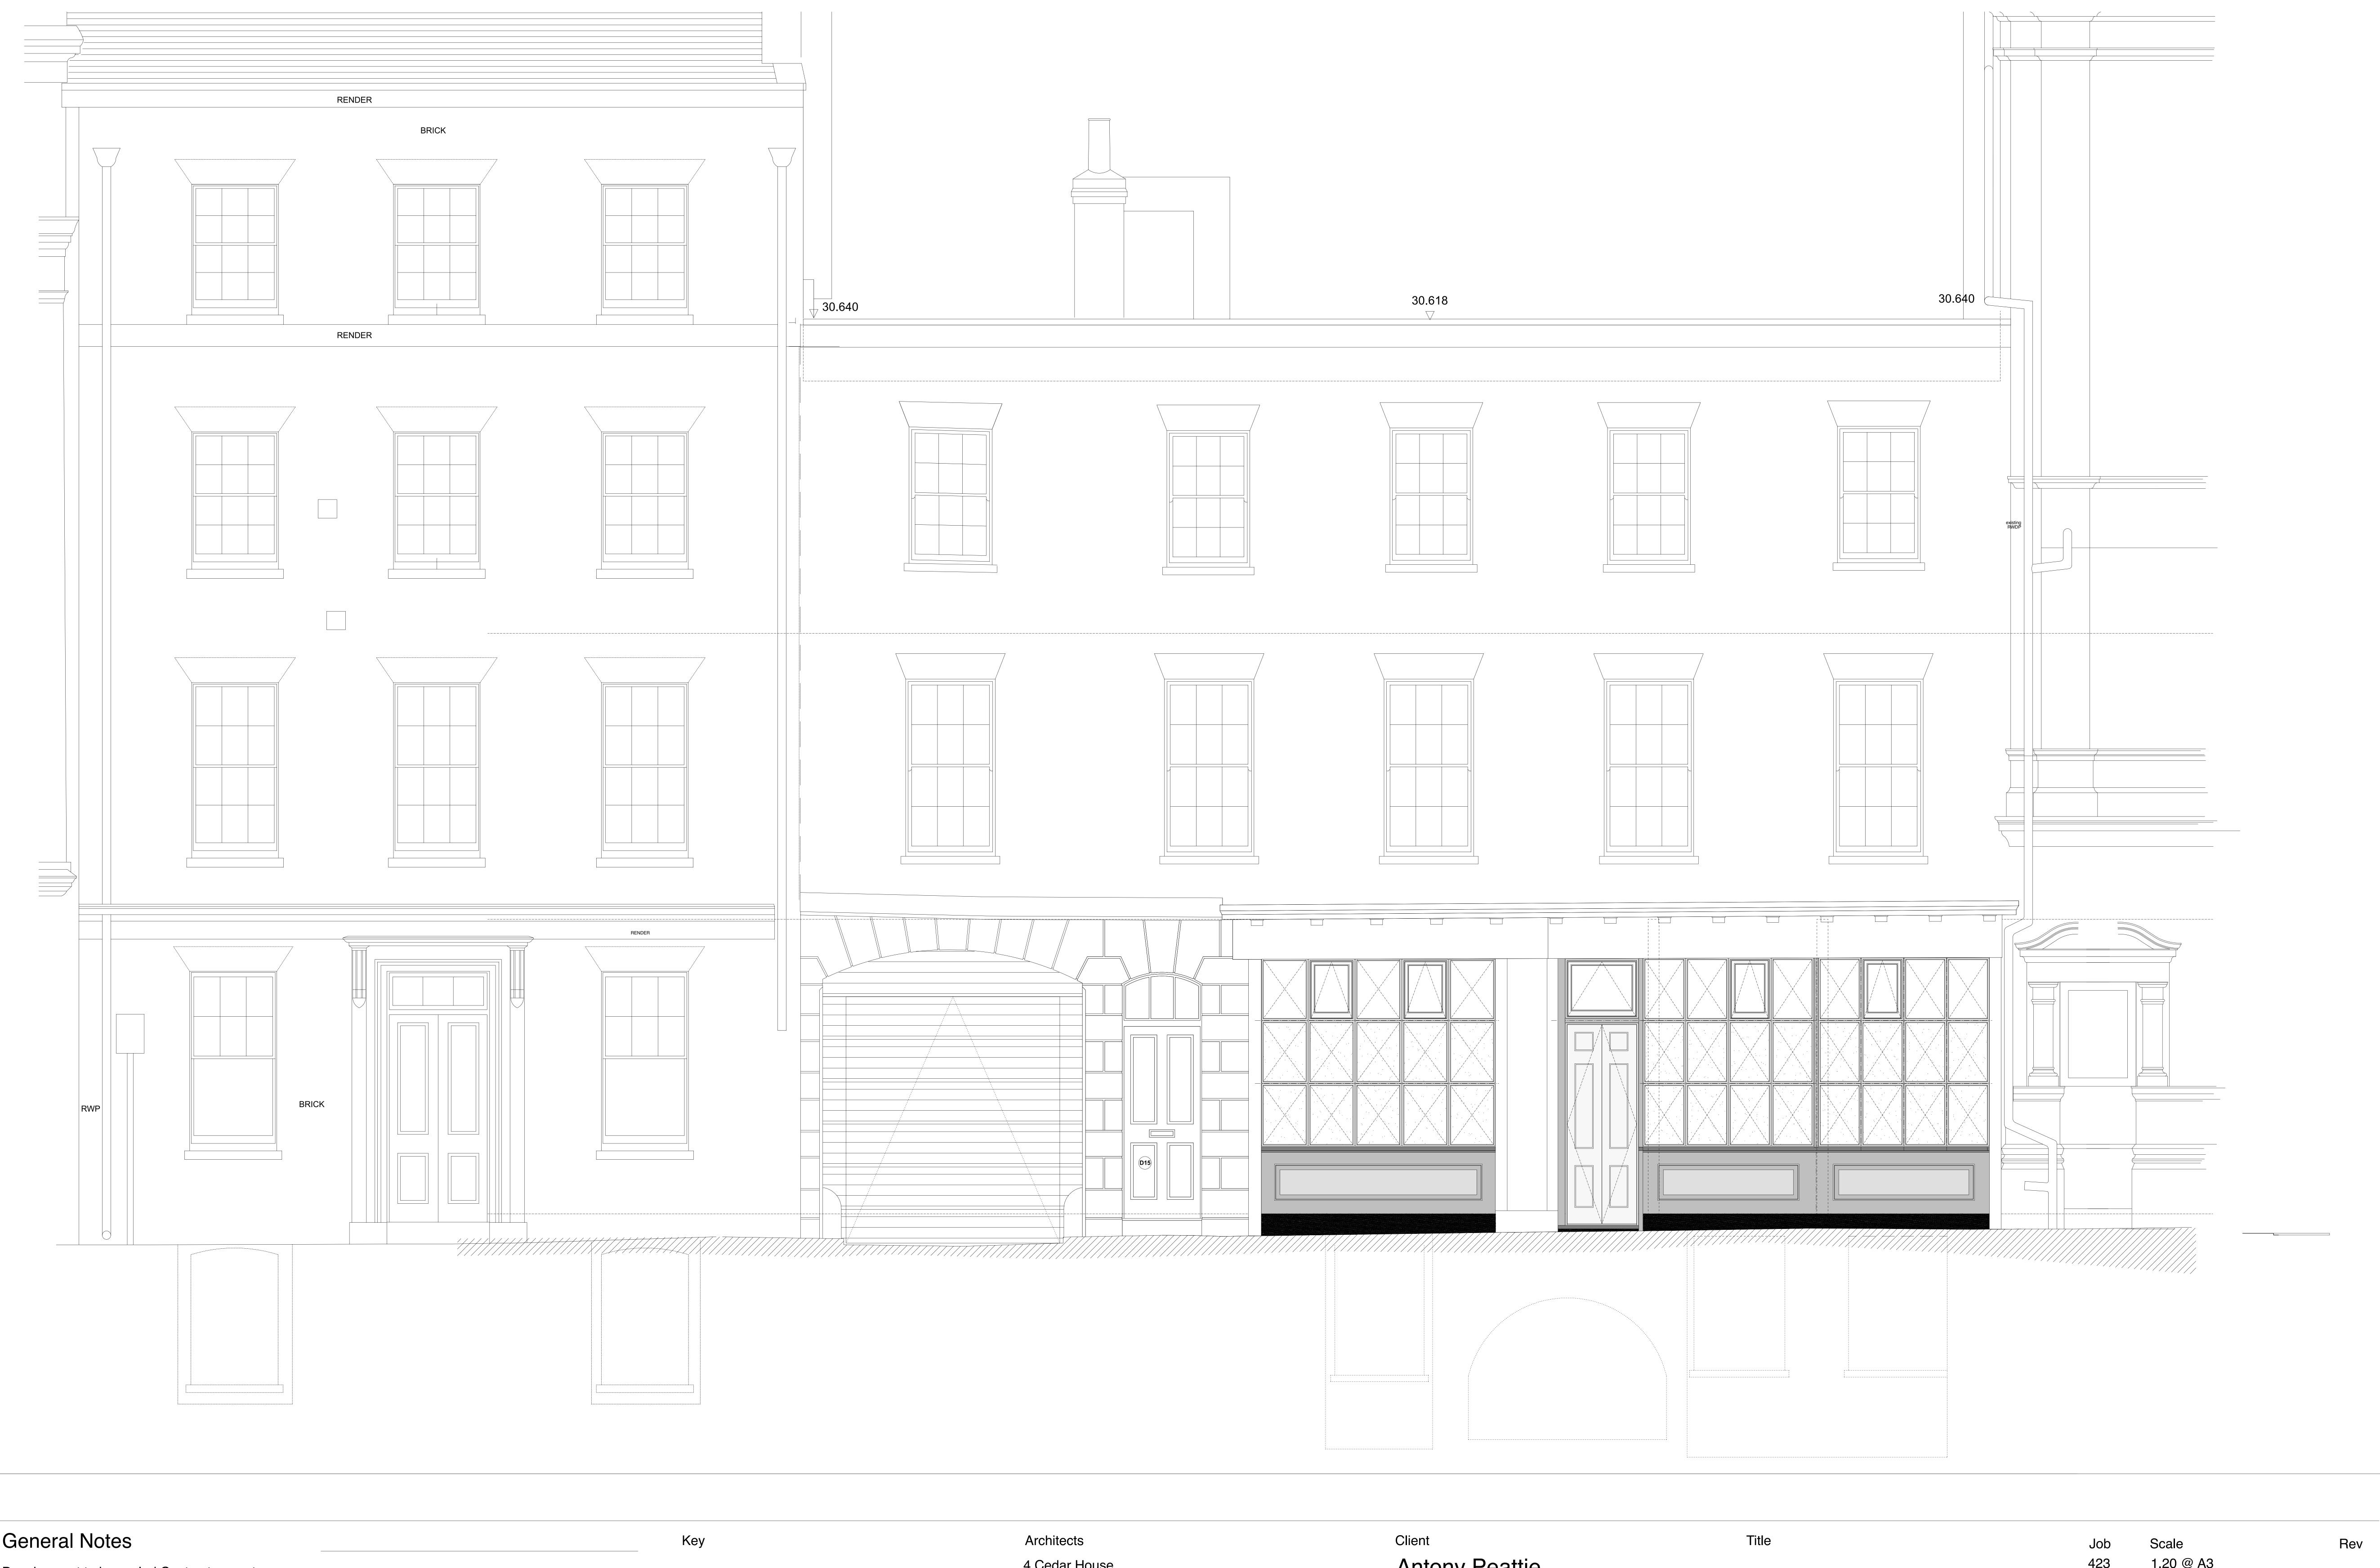

Project

Existing front elevation

Date Drawn by 31/05/23 LM

Dwg.no

PP08

32 Coptic St, London WC1A 1NP