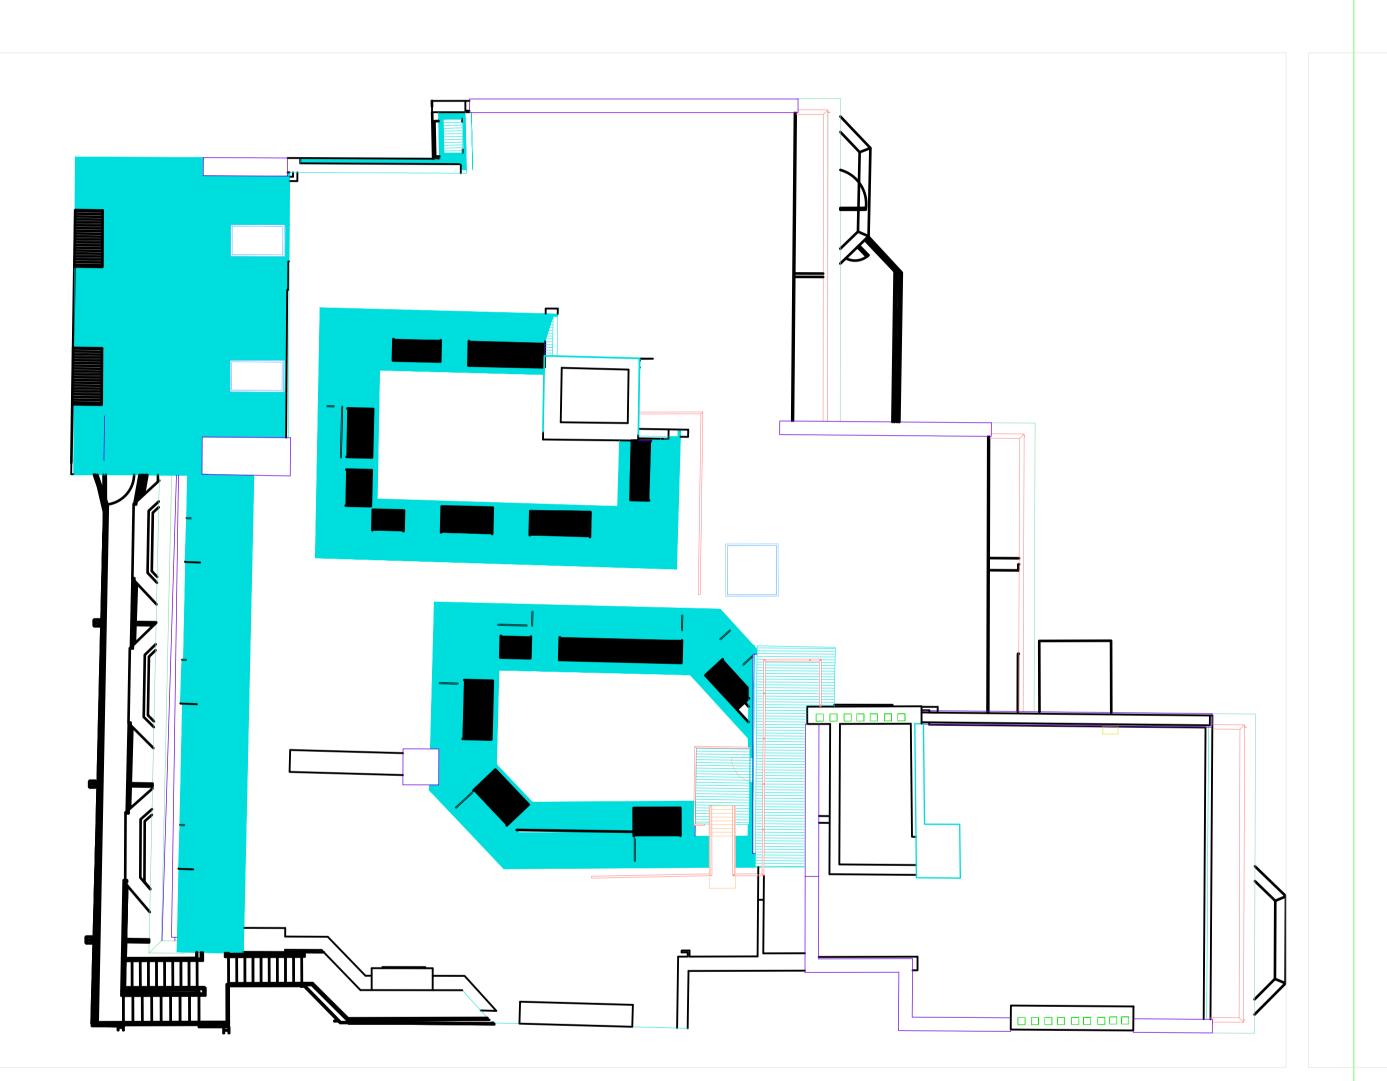

Roof Plan - Existing.

2 Roof Plan - Proposed.

General Notes

1. Dimensions are in millimetres unless stated otherwise.

2.Levels are in metres AOD unless stated otherwise.

3. Dimensions govern. Do not scale off drawing.

Proposed Roof Material Key:

PV Panels mounted at approx. 15 degrees slope due south (as advised by others)

| 02  | 13/07/23 | Revised PV Panel Layout |     |
|-----|----------|-------------------------|-----|
| 01  | 16/05/23 | Revised PV Panel Layout |     |
| 00  | 18/04/23 | PV Panel Layout         |     |
| REV | Date     | Reason For Issue        | Chl |