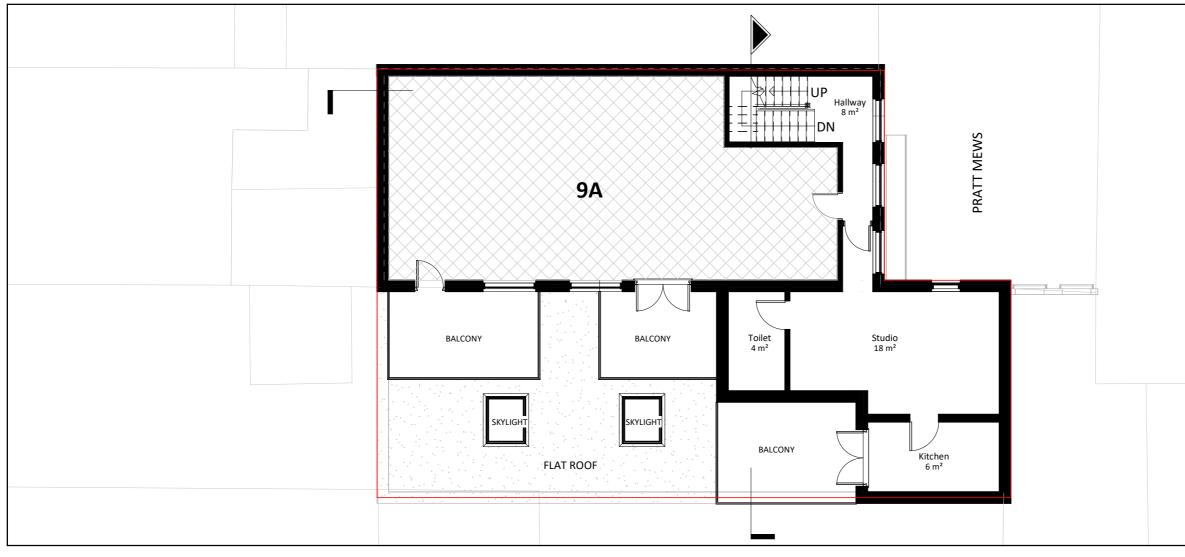

## **FIRST FLOOR** GIA Floor Area : 94.2m<sup>2</sup>

GENERAL NOTES:

ONLY SCALE OF DRAWINGS FOR PLANNING PURPOSES ALL DIMENSIONS ARE TO BE CHECKED ON SITE. INCONSISTENCIES ARE TO BE REPORTED TO *DIMENSIONS* IMMEDIATELY. COPYRIGHT OF *PLANNING DIMENSIONS* LTD