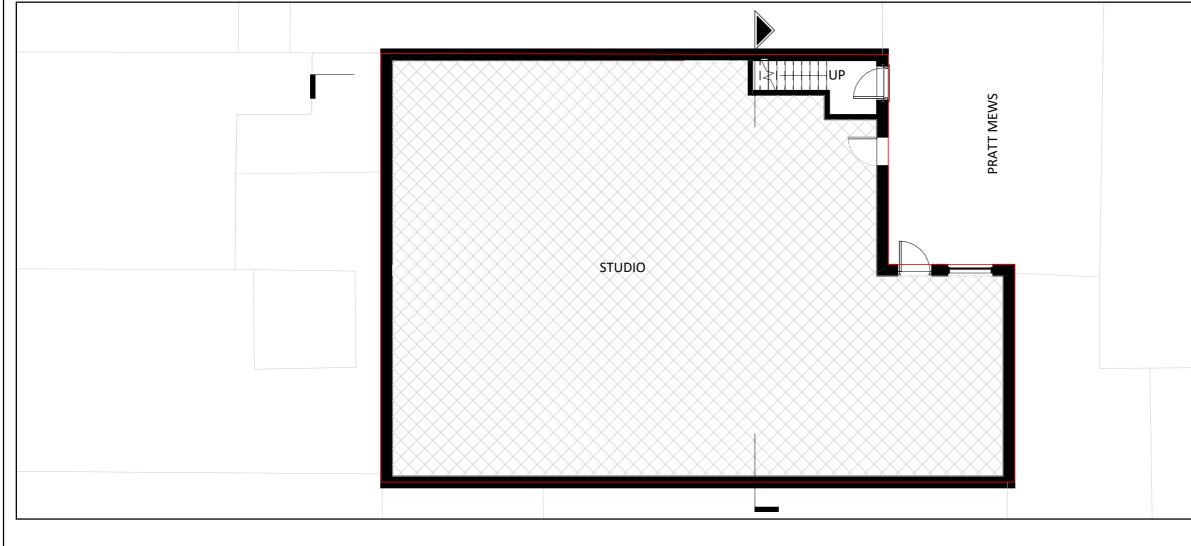

GIA Floor Area : 156.5  $m^2$ 

## **FIRST FLOOR** GIA Floor Area : 94.2m<sup>2</sup>

GENERAL NOTES:

ONLY SCALE OF DRAWINGS FOR PLANNING PURPOSES ALL DIMENSIONS ARE TO BE CHECKED ON SITE. INCONSISTENCIES ARE TO BE REPORTED TO *DIMENSIONS* IMMEDIATELY. COPYRIGHT OF *PLANNING DIMENSIONS* LTD

PROJECT TITLE

## 8-9 PRATT MEWS, NW1 0AD

| CLIENT                                                                                                                                         | PROJECT NO   |
|------------------------------------------------------------------------------------------------------------------------------------------------|--------------|
| L.K