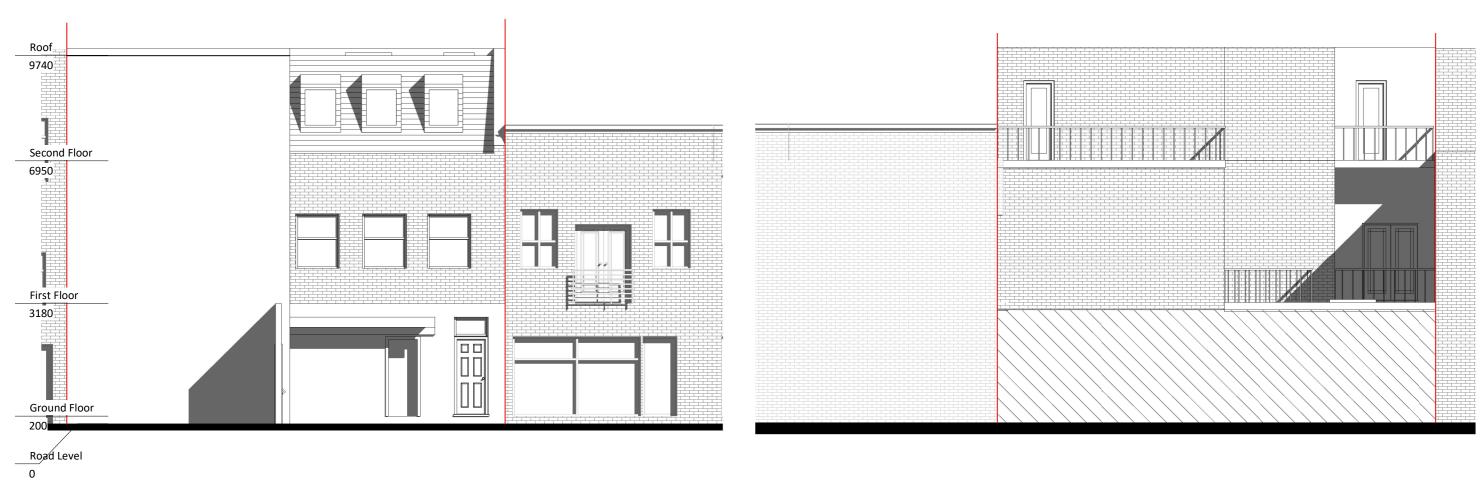

FRONT ELEVATION

**REAR ELEVATION** 



## SIDE ELEVATION - 1

SIDE ELEVATION - 2

| $\langle / / / / \rangle$ |                                                                                                             |              |
|---------------------------|-------------------------------------------------------------------------------------------------------------|--------------|
|                           |                                                                                                             | PROJECT NO   |
|                           | L.K                                                                                                         | 0595         |
|                           |