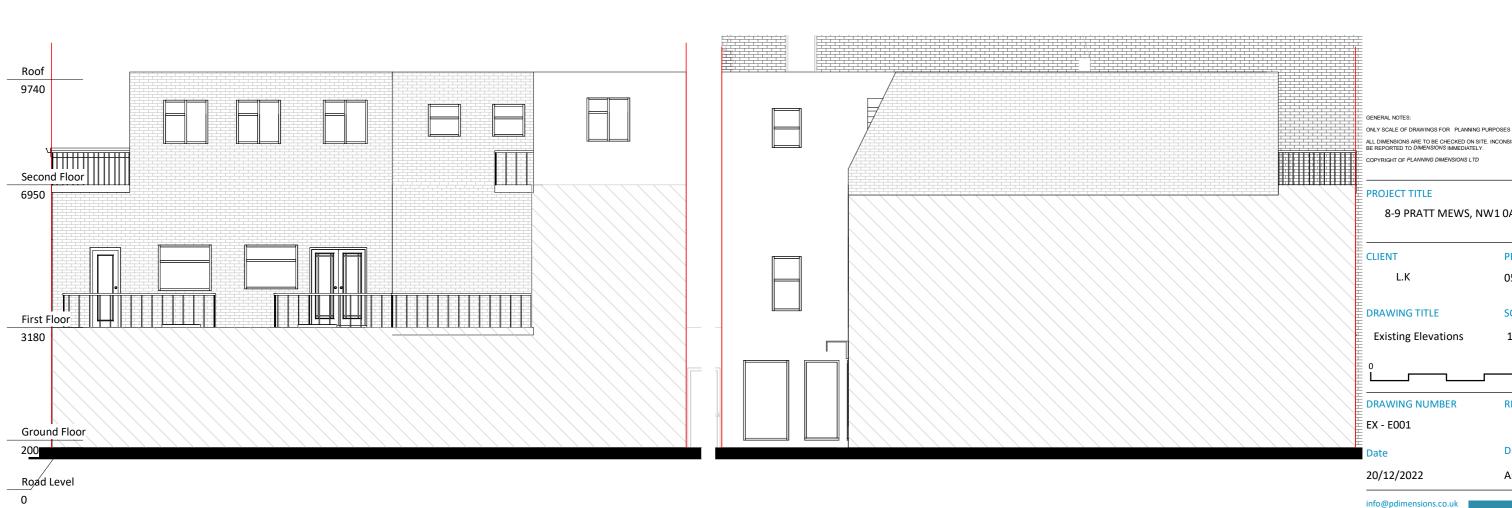

## SIDE ELEVATION - 1

SIDE ELEVATION - 2

| $\langle / / / / \rangle$ |                                                                                                             |              |
|---------------------------|-------------------------------------------------------------------------------------------------------------|--------------|
|                           |                                                                                                             | PROJECT NO   |
|                           | L.K                                                                                                         | 0595         |
|                           |                                                                                                             | SCALE (@ A3) |
|                           | Existing Elevations                                                                                         | 1:100        |
|                           | Щ<br>Н<br>Н<br>Н<br>П                                                                                       | 5m           |
|                           |                                                                                                             |              |
|                           |                                                                                                             | REV          |
|                           | EX - E001                                                                                                   | -            |
|                           | Date                                                                                                        | Drawn by     |
|                           | 20/12/2022                                                                                                  | Aswin Sellva |
|                           | info@pdimensions.co.uk                                                                                      |              |
|                           | www.pdimensions.co.uk<br>0208 076 9300<br>Unit 7<br>Hawthorn Business Park<br>165 Granville Road<br>NW2 2AZ |              |

GENERAL NOTES:

PROJECT TITLE

ALL DIMENSIONS ARE TO BE CHECKED ON SITE. INCONSISTENCIES ARE TO BE REPORTED TO *DIMENSIONS* IMMEDIATELY.

8-9 PRATT MEWS, NW1 0AD

COPYRIGHT OF PLANNING DIMENSIONS LTD