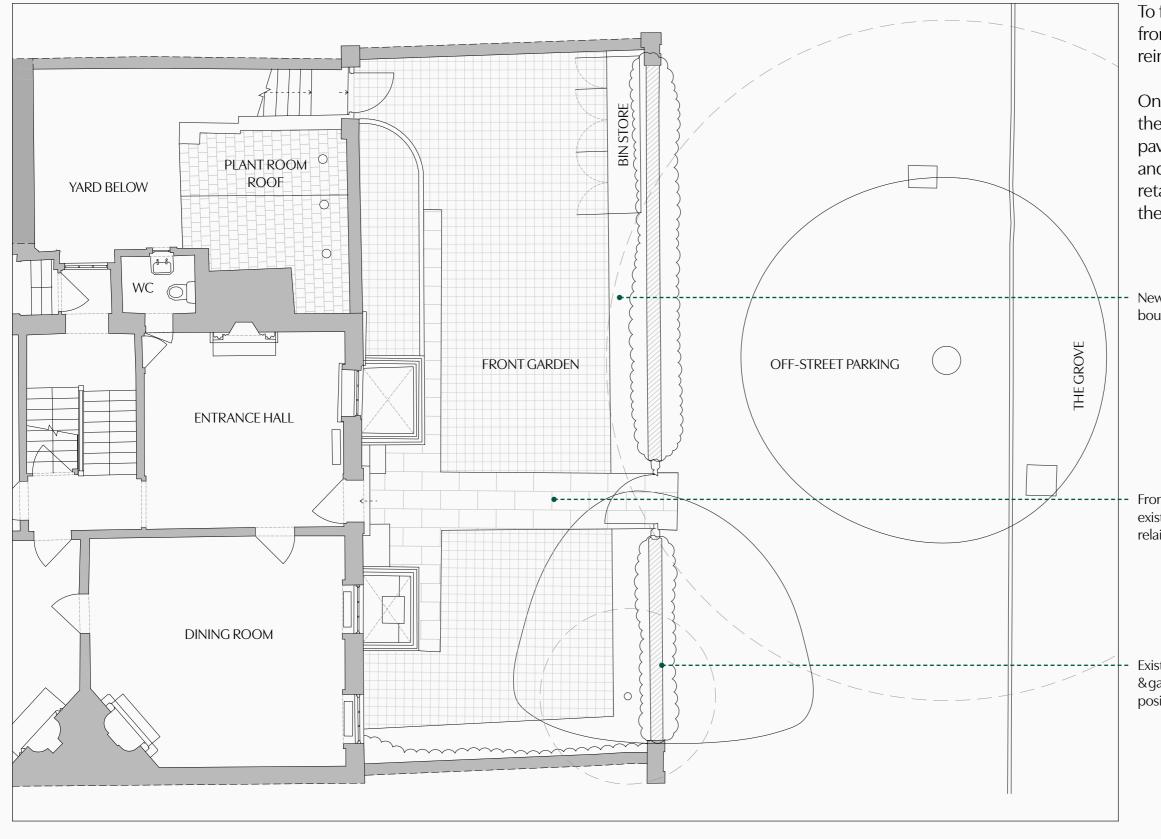

## **EXISTING FRONT BOUNDARY ELEVATION**

In addition to the front garden, the front boundary low level wall, railings and gate will be carefully removed to facilitate the construction works. Upon completion the front boundary will be reinstated on a like-for-like basis to retain the existing character and appearance of the property from the street with a new hedge planted, therefore leaving no trace of the proposed basement extension.