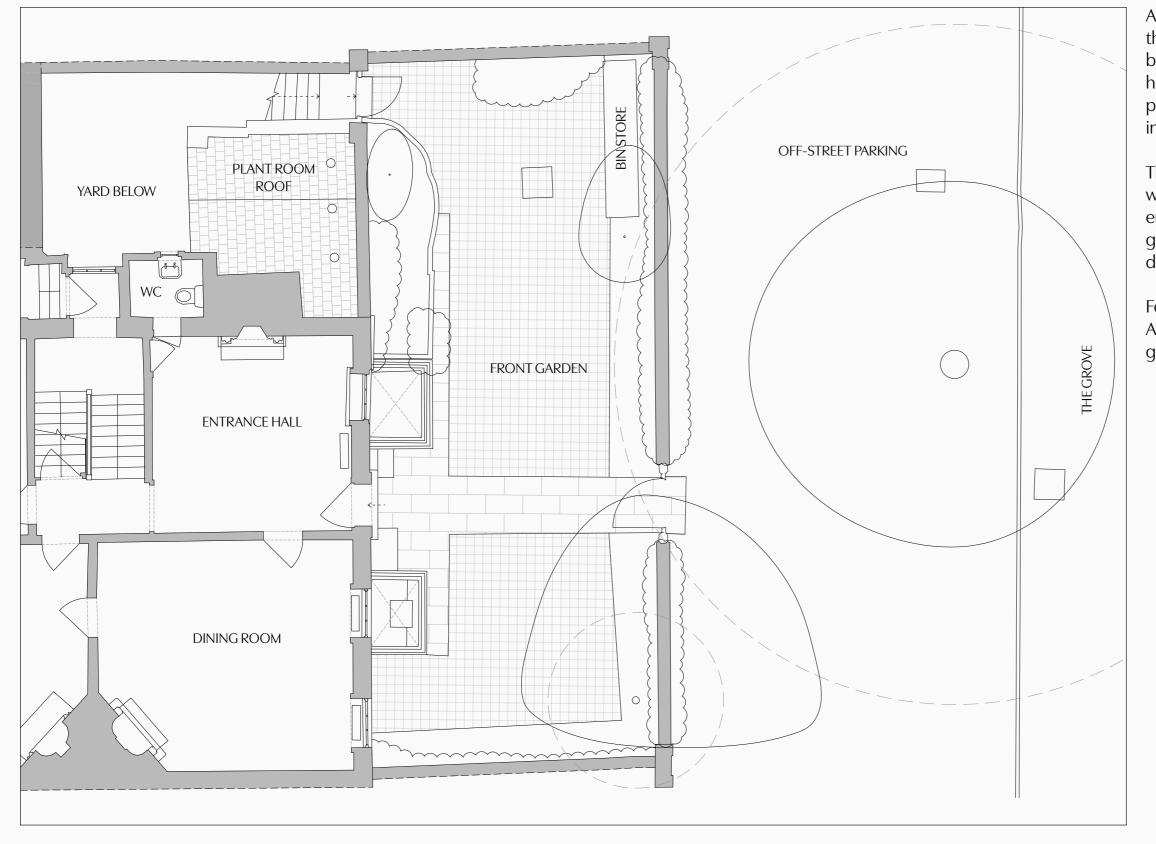

#### EXISTING FRONT GARDEN PLAN

SODA Studio

As previously mentioned, the front garden to the property is concealed behind a low level brick wall with railings, planted hedge and fullheight gate. The front garden has planting to its perimeter with a timber-clad bin store located in the North East corner.

The front garden is predominantly brick paved with a stone paved path leading to the primary entrance. The ground throughout the front garden is very uneven causing the paving to disfigure in places.

For additional information please refer to the Arboriculture Impact Assessment for the front garden.