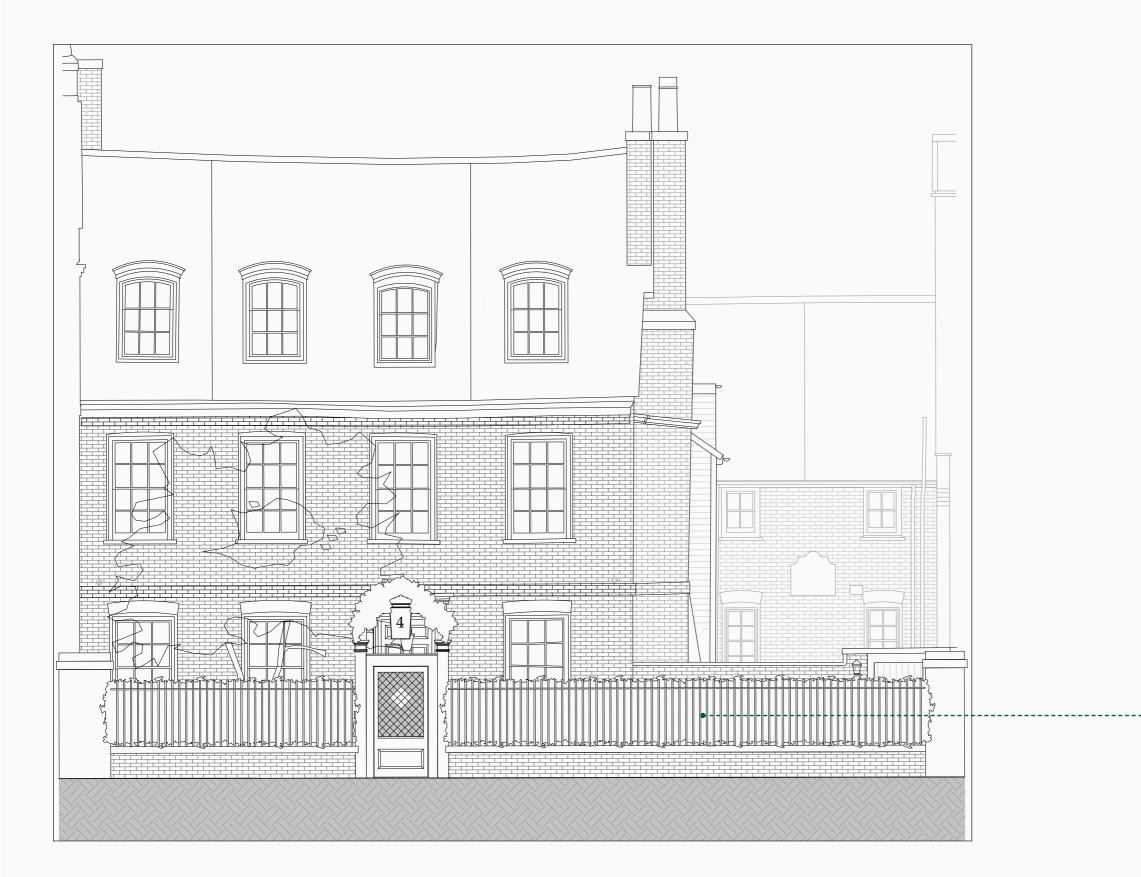

## **EXISTING FRONT BOUNDARY ELEVATION**

In addition to the front garden, the front boundary low level wall, railings and gate will be carefully removed to facilitate the construction works. Upon completion the front boundary will be reinstated on a like-for-like basis to retain the existing character and appearance of the property from the street with a new hedge planted, therefore leaving no trace of the proposed basement extension.

## PROPOSED FRONT BOUNDARY ELEVATION

Existing low level brick wall, railings & gate to be rebuilt in original position