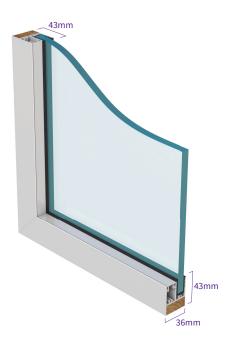

## **FEATURES**

- 20mm glass edge cover
- Concealed room side fixing channel
- Rectangular frames may be linked with a colour matched aluminium transom/mullion section

## **DIMENSIONS**

Recommended maximum frame

| Format     | Height (mm) | Width (mm) |
|------------|-------------|------------|
| FIXED PANE | 3000        | 2000       |

Minimum (h)300mm x (w)300mm

Fixed panels used on their own should be subject to a risk assessment covering means of escape and condensation management