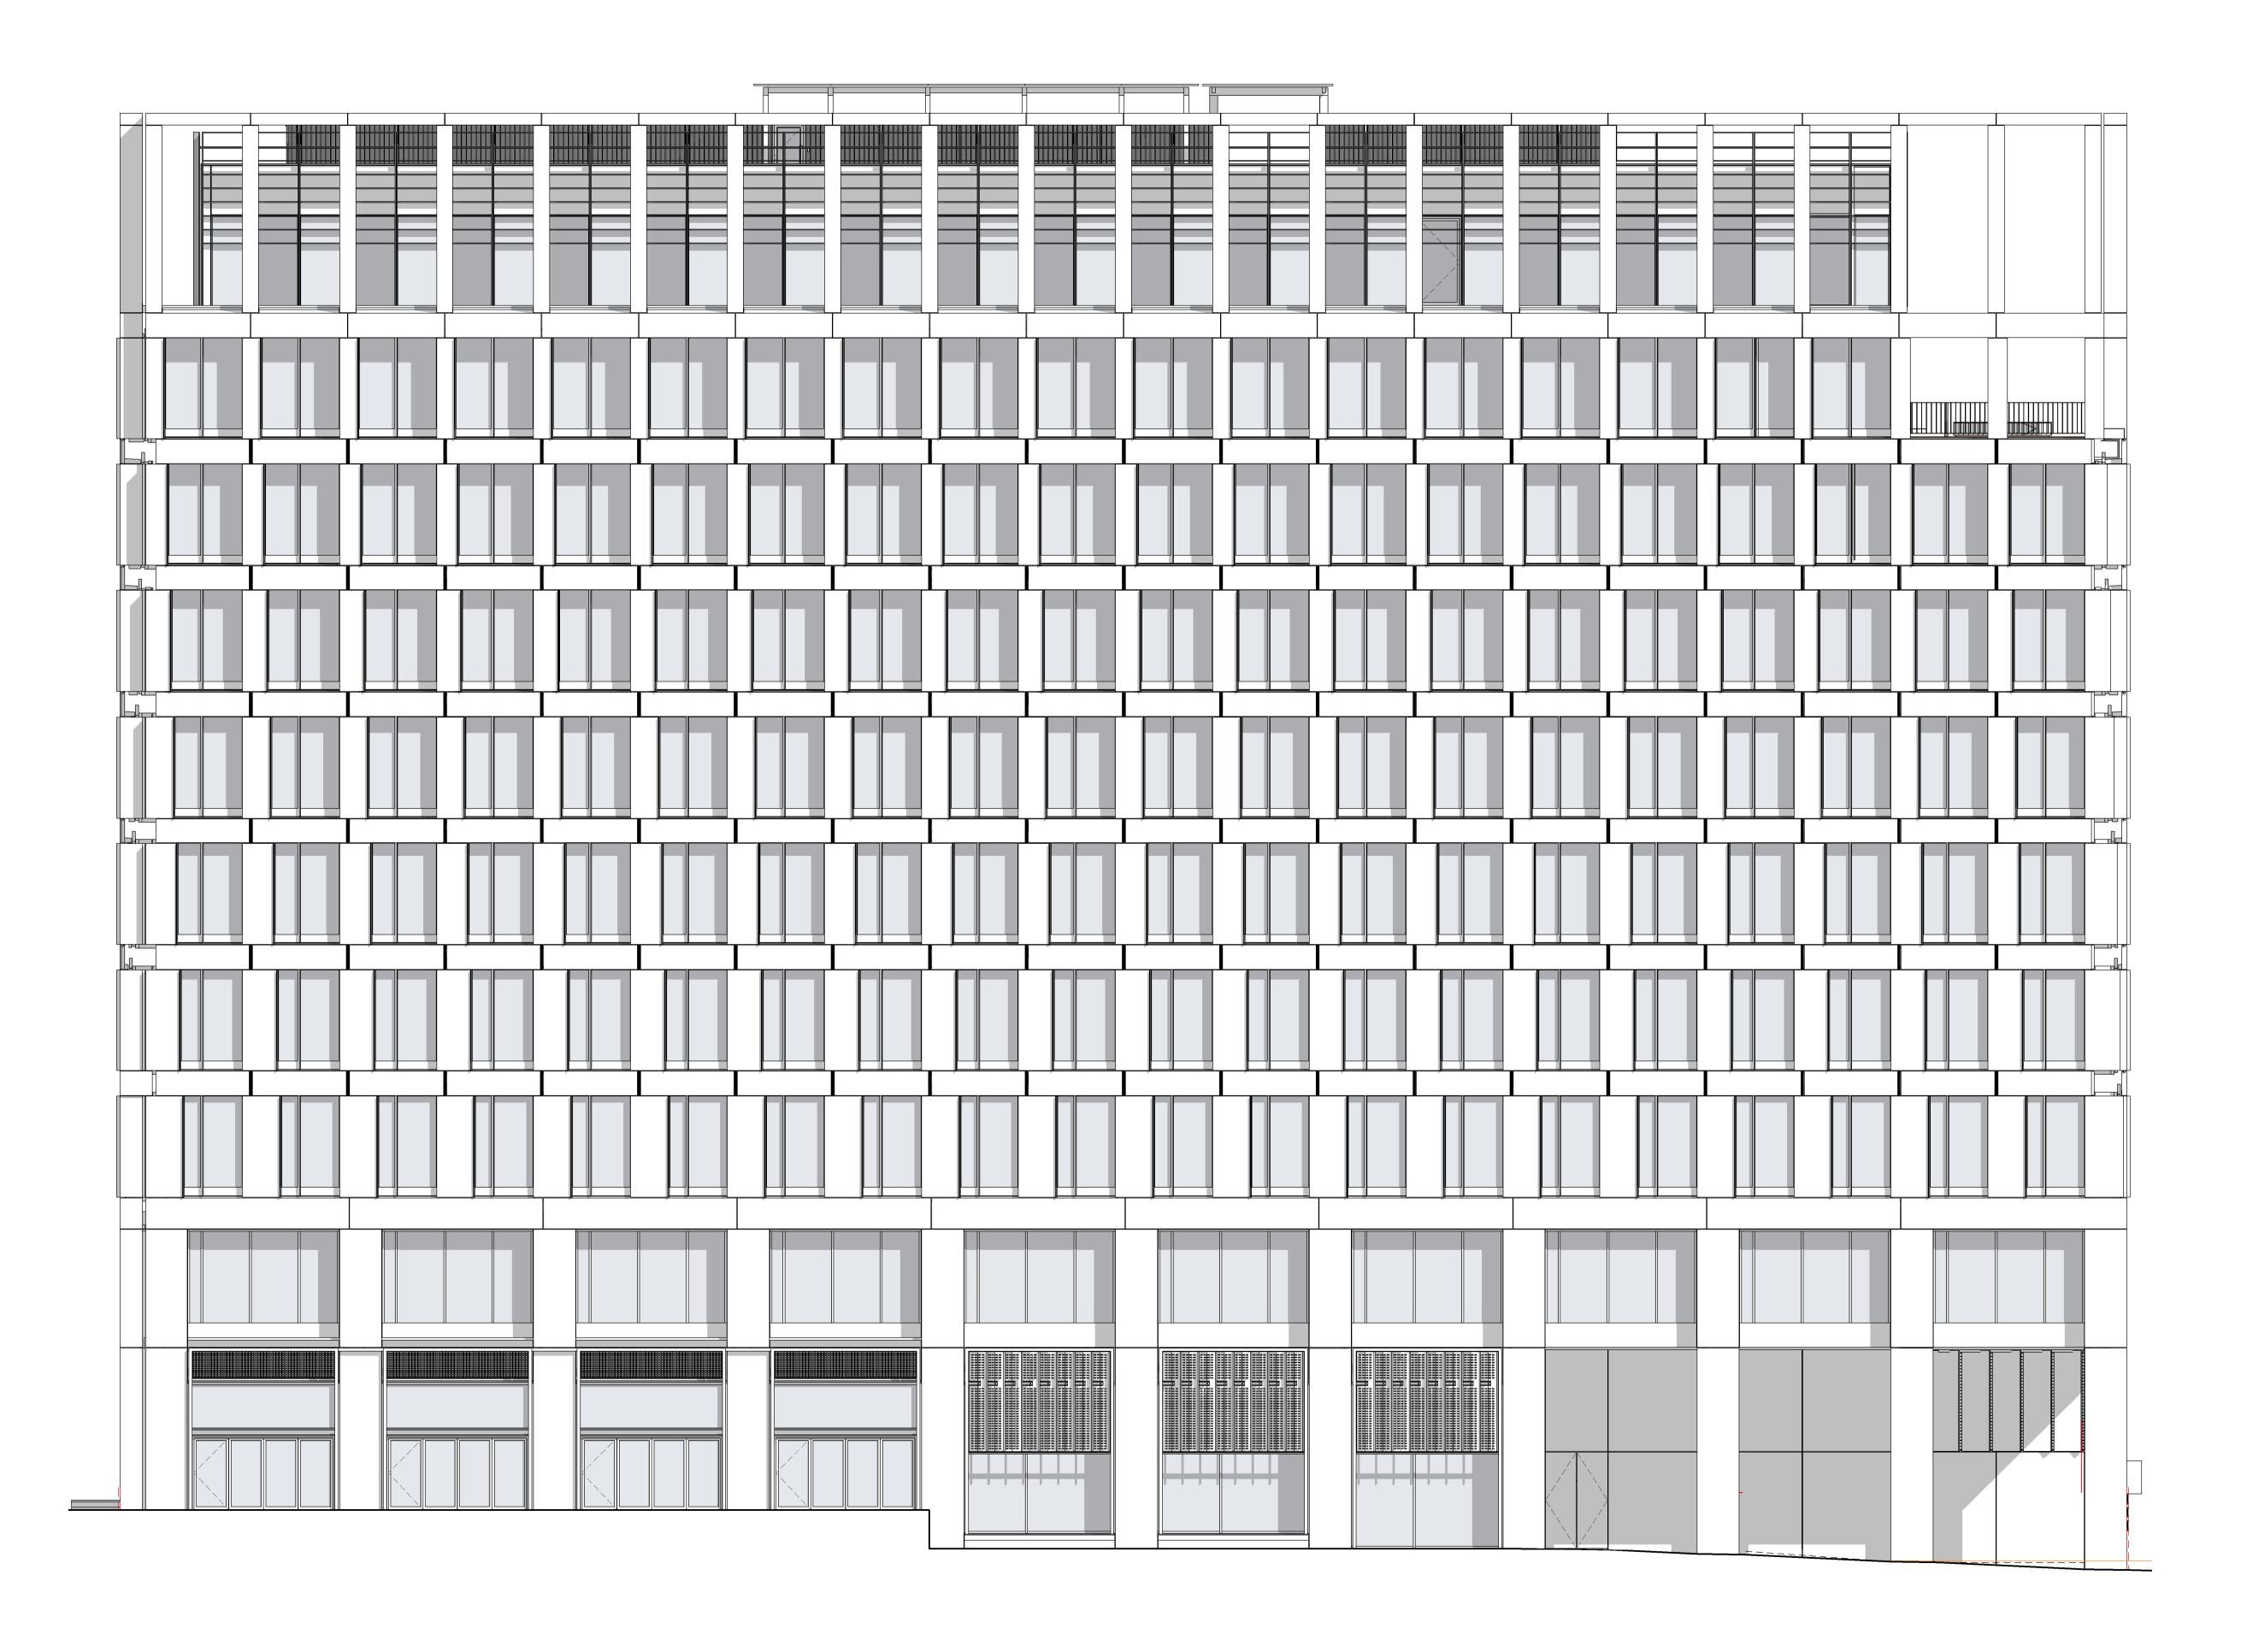

lssued by AC

Fathom Architects

+44 (0) 20 3151 1515 fathomarchitects.com

Project 2 Pancras Square

Title West elevation - Existing

| Scale       | Paper size   | Statu |
|-------------|--------------|-------|
| 1:100       | @ A1         |       |
| Drawing no. | Rev.         |       |
| 132-FA-00   | -ZZ-DR-A-110 | 1     |