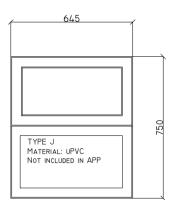

## PROPOSED WINDOW SCHEDULE

|                                                  | Í., |
|--------------------------------------------------|-----|
| TYPE G.<br>MATERIAL: UPVC<br>NOT INCLUDED IN APP | 176 |