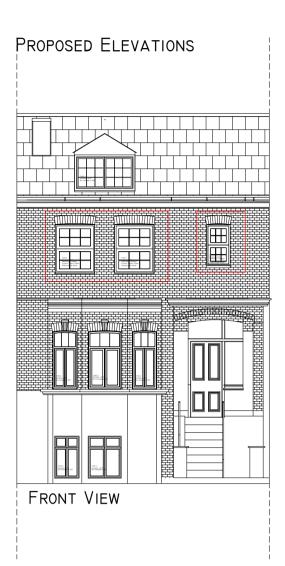

| address.<br>2 Kingdon Rd, London NW6<br>IPH | PROPOSED ELEVATI<br>WINDOW SCHEDULE |                    |
|---------------------------------------------|-------------------------------------|--------------------|
| project.<br>Window Renewal                  | purpose of issue.<br>PLANNING       |                    |
| scale.<br>1:100/20 @ A1                     | JM                                  | DATE<br>06.03.2023 |
|                                             | DRAWING No.                         | REVISION           |
|                                             | P02                                 | -                  |