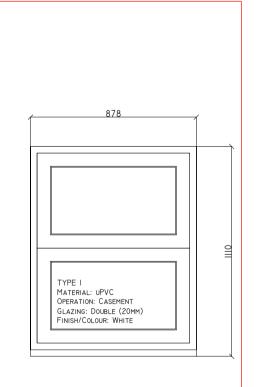

## PROPOSED WINDOW SCHEDULE

|                                                  | Í., |
|--------------------------------------------------|-----|
| TYPE G.<br>MATERIAL: UPVC<br>NOT INCLUDED IN APP | 176 |