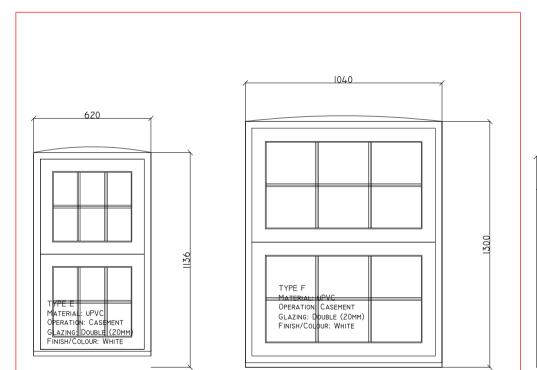

## PROPOSED WINDOW SCHEDULE

|                                                  | Í., |
|--------------------------------------------------|-----|
| TYPE G.<br>MATERIAL: UPVC<br>NOT INCLUDED IN APP | 176 |