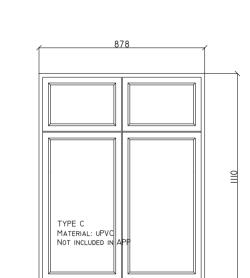

| DOOR TYPA A<br>MATERIAL: UPVC<br>NOT INCLUDED IN APP |  |  |
|------------------------------------------------------|--|--|









## PROPOSED WINDOW SCHEDULE







|                                                  | Í., |
|--------------------------------------------------|-----|
| TYPE G.<br>MATERIAL: UPVC<br>NOT INCLUDED IN APP | 176 |











| address.<br>2 Kingdon Rd, London NW6<br>IPH | PROPOSED ELEVATI<br>WINDOW SCHEDULE |                    |
|---------------------------------------------|-------------------------------------|--------------------|
| project.<br>Window Renewal                  | purpose of issue.<br>PLANNING       |                    |
| scale.<br>1:100/20 @ A1                     | JM                                  | DATE<br>06.03.2023 |
|                                             | DRAWING No.                         | REVISION           |
|