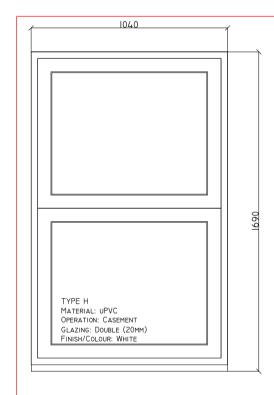

## PROPOSED WINDOW SCHEDULE

|                                                  | Í., |
|--------------------------------------------------|-----|
| TYPE G.<br>MATERIAL: UPVC<br>NOT INCLUDED IN APP | 176 |