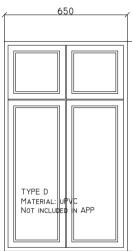

| DOOR TYPA A<br>MATERIAL: UPVC<br>NOT INCLUDED IN APP |  |  |
|------------------------------------------------------|--|--|









## PROPOSED WINDOW SCHEDULE







|                                                  | Í., |
|--------------------------------------------------|-----|
| TYPE G.<br>MATERIAL: UPVC<br>NOT INCLUDED IN APP | 176 |











| address.<br>2 Kingdon Rd, London NW6<br>IPH | PROPOSED ELEVATI<br>WINDOW SCHEDULE |                    |
|---------------------------------------------|-------------------------------------|--------------------|
| project.<br>Window Renewal                  | purpose of issue.<br>PLANNING       |                    |
| scale.<br>1:100/20 @ A1                     | JM                                  | DATE<br>06.03.2023 |
|                                             | DRAWING No.                         | REVISION           |
|