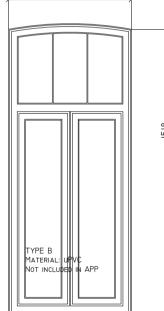

| DOOR TYPA A<br>MATERIAL: UPVC<br>NOT INCLUDED IN APP |  |  |
|------------------------------------------------------|--|--|









## PROPOSED WINDOW SCHEDULE







|                                                  | Í., |
|--------------------------------------------------|-----|
| TYPE G.<br>MATERIAL: UPVC<br>NOT INCLUDED IN APP | 176 |











| address.<br>2 Kingdon Rd, London NW6<br>IPH | PROPOSED ELEVATI<br>WINDOW SCHEDULE |                    |
|---------------------------------------------|-------------------------------------|--------------------|
| project.<br>Window Renewal                  | purpose of issue.<br>PLANNING       |                    |
| scale.<br>1:100/20 @ A1                     | JM                                  | DATE<br>06.03.2023 |
|                                             | DRAWING No.                         | REVISION           |
|