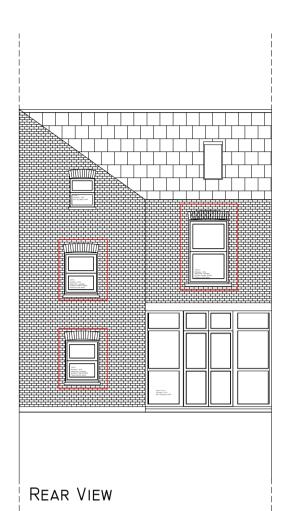

| address.<br>2 Kingdon Rd, London NW6<br>IPH | PROPOSED ELEVATI<br>WINDOW SCHEDULE |                    |
|---------------------------------------------|-------------------------------------|--------------------|
| project.<br>Window Renewal                  | purpose of issue.<br>PLANNING       |                    |
| scale.<br>1:100/20 @ A1                     | JM                                  | DATE<br>06.03.2023 |
|                                             | DRAWING No.                         | REVISION           |
|                                             | P02                                 | -                  |