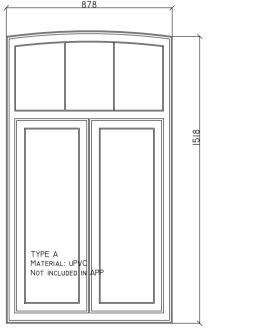

| DOOR TYPA A<br>MATERIAL: UPVC<br>NOT INCLUDED IN APP |  |  |
|------------------------------------------------------|--|--|