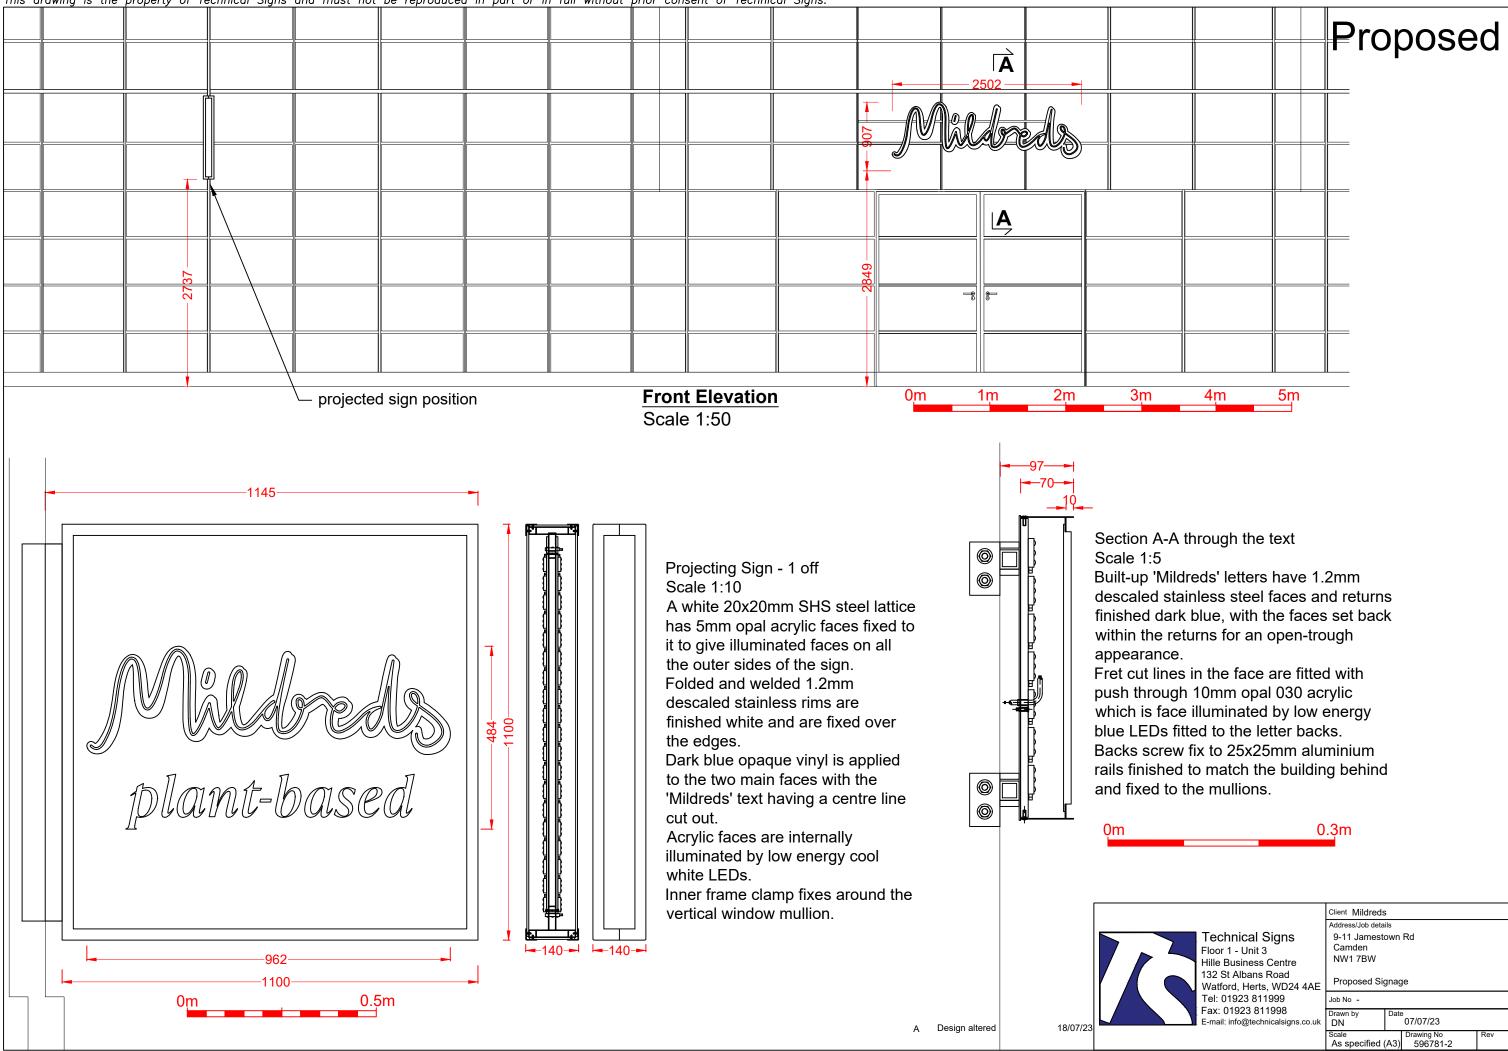

| 0.3m |
|------|
|------|

|  |                                                                                                                                                                                               | Client Mildreds                        |                                      |
|--|-----------------------------------------------------------------------------------------------------------------------------------------------------------------------------------------------|----------------------------------------|--------------------------------------|
|  |                                                                                                                                                                                               | Address/Job details                    |                                      |
|  | Technical Signs<br>Floor 1 - Unit 3<br>Hille Business Centre<br>132 St Albans Road<br>Watford, Herts, WD24 4AE<br>Tel: 01923 811999<br>Fax: 01923 811998<br>E-mail: info@technicalsigns.co.uk | 9-11 Jamestown Rd<br>Camden<br>NW1 7BW |                                      |
|  |                                                                                                                                                                                               | Proposed Signage                       |                                      |
|  |                                                                                                                                                                                               | Job No -                               |                                      |
|  |                                                                                                                                                                                               | Drawn by<br>DN                         | Date<br>07/07/23                     |
|  |                                                                                                                                                                                               | Scale<br>As specified                  | (A3) Drawing No Rev<br>(A3) 596781-2 |