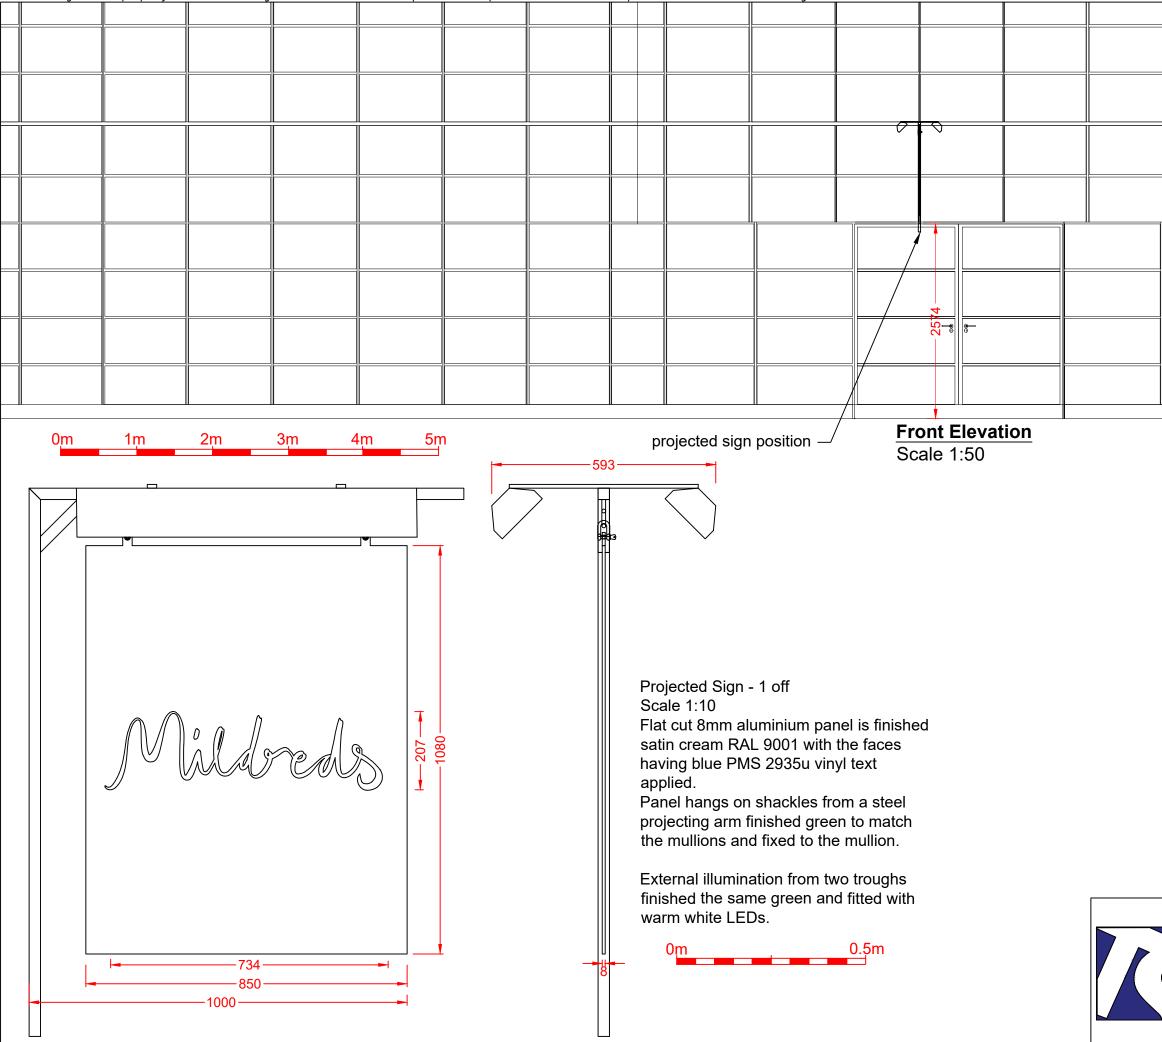

## Existing

|        |                                                                             | Client Mildreds                        |      |                        |  |     |
|--------|-----------------------------------------------------------------------------|----------------------------------------|------|------------------------|--|-----|
|        |                                                                             | Address/Job details                    |      |                        |  |     |
| $\sum$ | Technical Signs<br>Floor 1 - Unit 3<br>Hille Business Centre                | 9-11 Jamestown Rd<br>Camden<br>NW1 7BW |      |                        |  |     |
|        | 132 St Albans Road<br>Watford, Herts, WD24 4AE                              | Existing Signage                       |      |                        |  |     |
|        | Tel: 01923 811999<br>Fax: 01923 811998<br>E-mail: info@technicalsigns.co.uk | Job No -                               |      |                        |  |     |
|        |                                                                             | Drawn by<br>DN                         | Date | 07/07/23               |  |     |
|        |                                                                             | Scale<br>As specified (                | (A3) | Drawing No<br>596781-1 |  | Rev |