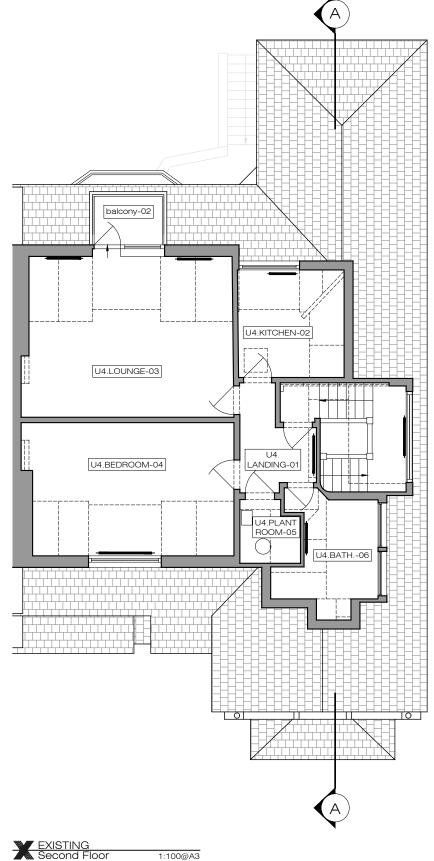

  All finishes to XUL Architecture's satisfaction.
  - All drawings to be approved by XUL Architecture prior to construction.

| Issue key:       | Project Adress |             |                |       | Issue For: |      |
|------------------|----------------|-------------|----------------|-------|------------|------|
| Information (I)  | 33 Fernci      | oft Ave, NW | 3 7PG          |       | PLANNIN    | IG   |
| Planning (P)     | Scale          | 1:100@A3    | EXISTING       |       |            |      |
| Tender (T)       | Rev. Date      | 22.06.23    | Floor plans    | 8     |            |      |
| Construction (C) | Drawn          | AT          | Dwg. No.       | EX-02 | Rev.       | P-00 |
| As Built (B)     | Checked        | IW          | Project Number |       | 23033      |      |