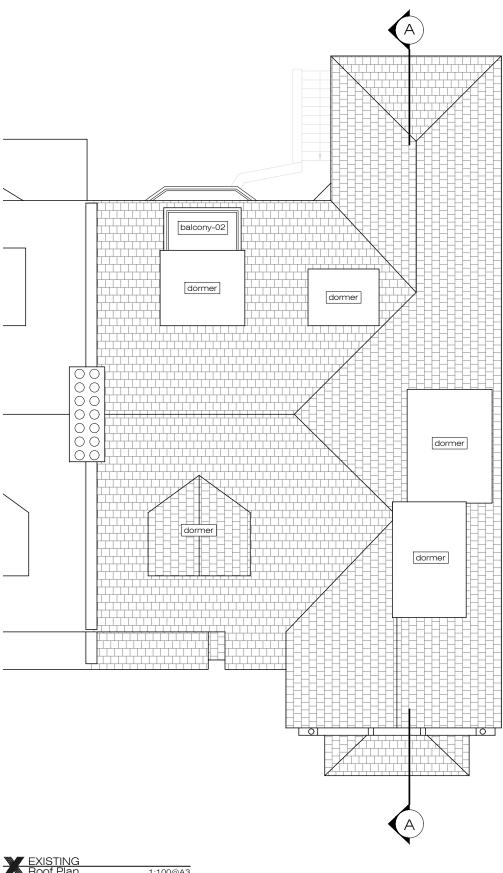

| Issue key:       | Project Adress |          |                |       | Issue For:<br>PLANNING |      |
|------------------|----------------|----------|----------------|-------|------------------------|------|
| Information (I)  | 33 Fernci      |          |                |       |                        |      |
| Planning (P)     | Scale          | 1:100@A3 | EXISTING       |       |                        |      |
| Tender (T)       | Rev. Date      | 22.06.23 | Roof plan      |       |                        |      |
| Construction (C) | Drawn          | AT       | Dwg. No.       | EX-03 | Rev.                   | P-00 |
| As Built (B)     | Checked        | IW       | Project Number |       | 23033                  |      |