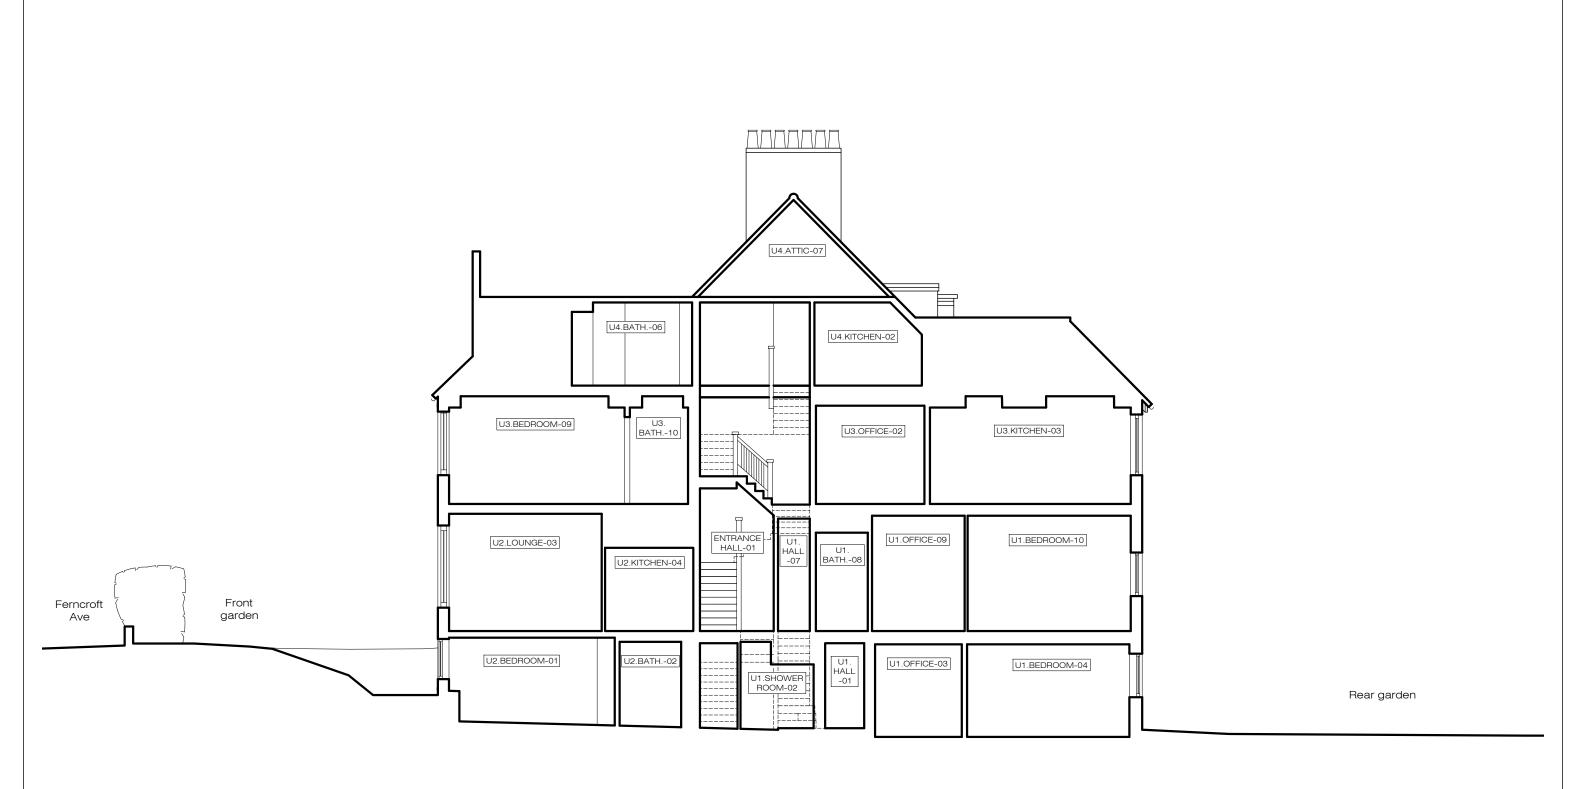

ADDITIONAL NOTE:

Architecture's approval.

All finishes to XUL Architecture's satisfaction. All drawings to be approved by XUL Architecture prior to construction.

Issue For: Project Adress Issue key: 33 Ferncroft Ave, NW3 7PG Information (I) PLANNING Planning (P) 1:100@A3 EXISTING Rev. Date 22.06.23 Section A-A Tender (T) Drawn AT Dwg. No. EX-06 Rev. P-00 Construction (C)