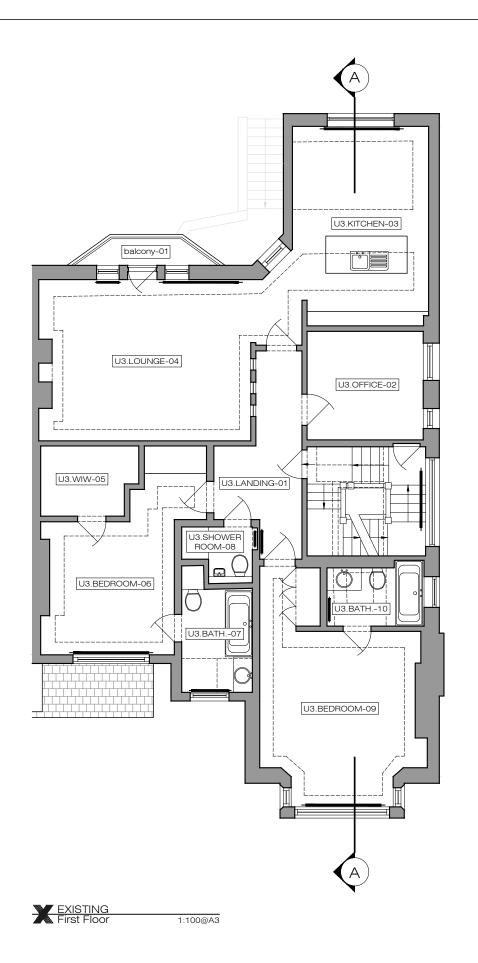

  All finishes to XUL Architecture's satisfaction.
  - All drawings to be approved by XUL Architecture prior to construction.

| Issue key:       | Project Adress |             |                |       | Issue For: |      |
|------------------|----------------|-------------|----------------|-------|------------|------|
| Information (I)  | 33 Fernci      | oft Ave, NW | 3 7PG          |       | PLANNIN    | IG   |
| Planning (P)     | Scale          | 1:100@A3    | EXISTING       |       |            |      |
| Tender (T)       | Rev. Date      | 22.06.23    | Floor plans    | 8     |            |      |
| Construction (C) | Drawn          | AT          | Dwg. No.       | EX-02 | Rev.       | P-00 |
| As Built (B)     | Checked        | IW          | Project Number |       | 23033      |      |