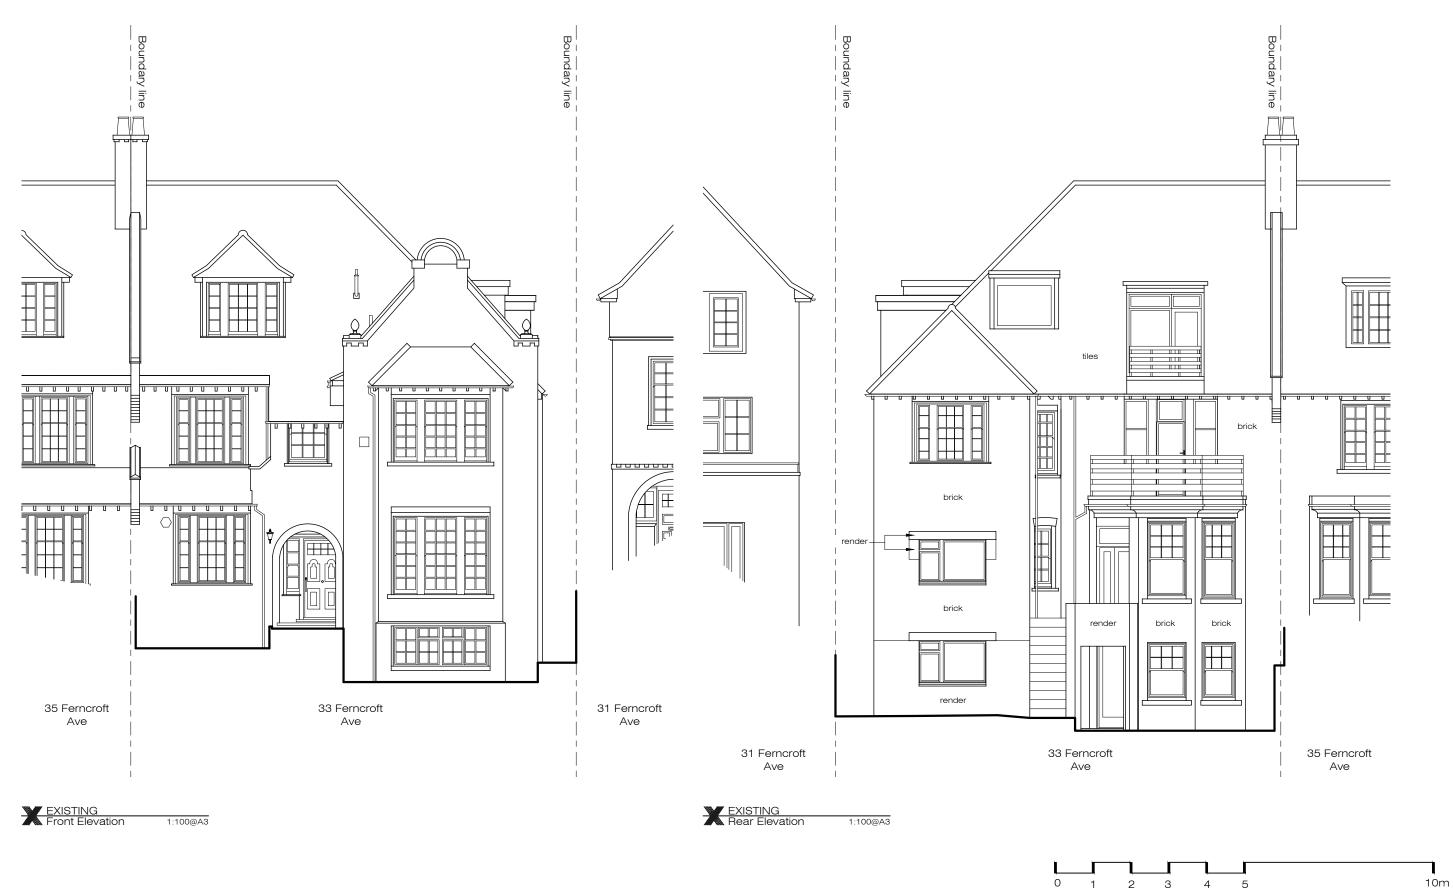

ADDITIONAL NOTE:

Architecture's approval.

All finishes to XUL Architecture's satisfaction. All drawings to be approved by XUL Architecture prior to construction.

Issue For: Project Adress Issue key: 33 Ferncroft Ave, NW3 7PG Information (I) PLANNING 1:100@A3 EXISTING Planning (P) Rev. Date 22.06.23 Elevations Tender (T) AT Dwg. No. EX-04 Rev. Construction (C) Drawn

IW Project Number

As Built (B)

P-00

23033

Ground Floor Office 33 Belsize Lane London NW3 5AS Office: +44 (0) 207 431 9014 info@xularchitecture.co.uk www.xularchitecture.co.uk PLEASE NOTE:

- All dimensions to be checked on site before fabrication,
- 2. Contractor to refer to engineers drawings before
- proceeding with works.