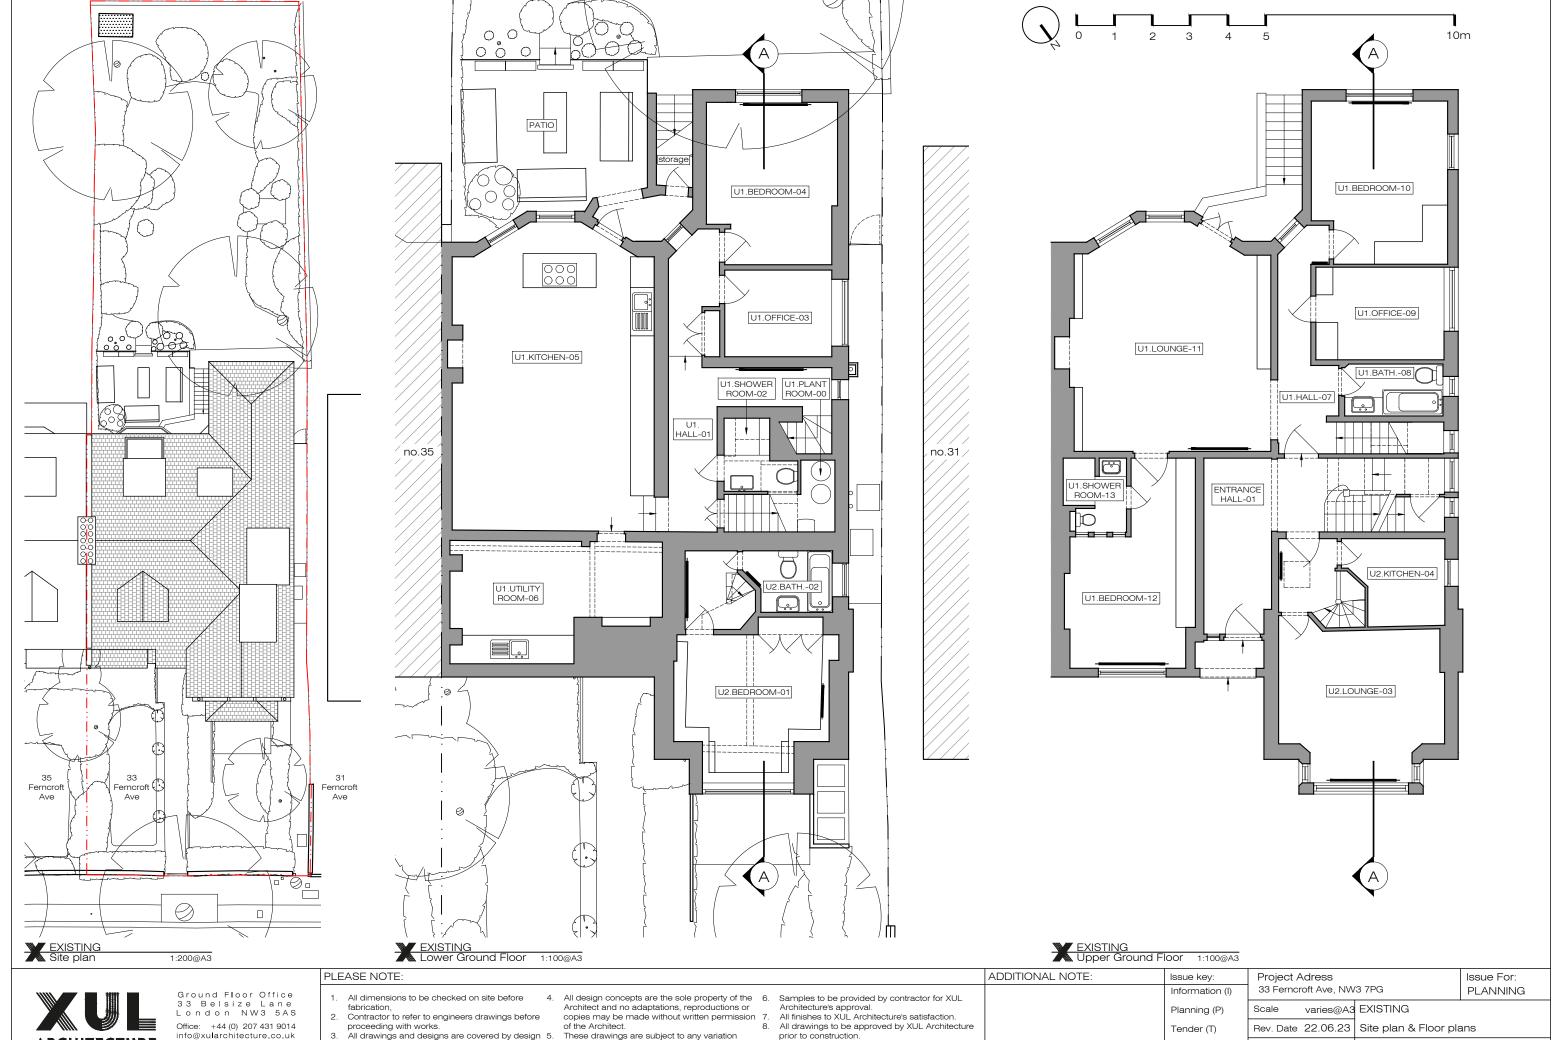

| Issue  | key:        | Project Adress            |           |                               |       | Issue For: |      |
|--------|-------------|---------------------------|-----------|-------------------------------|-------|------------|------|
| Inform | nation (I)  | 33 Ferncroft Ave, NW3 7PG |           |                               |       | PLANNING   |      |
| Plann  | ng (P)      | Scale                     | varies@A3 | EXISTING                      |       |            |      |
| Tende  | er (T)      | Rev. Date                 | 22.06.23  | 06.23 Site plan & Floor plans |       |            |      |
| Const  | ruction (C) | Drawn                     | AT        | Dwg. No.                      | EX-01 | Rev.       | P-00 |
| As Bu  | ilt (B)     | Checked                   | IW        | Project Nur                   | nber  | 23033      |      |