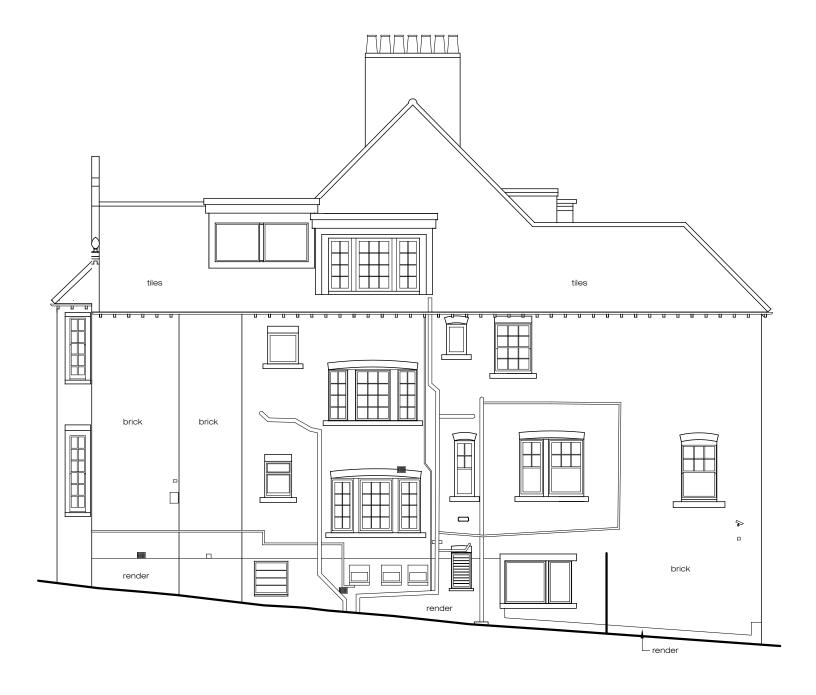

ADDITIONAL NOTE:

Architecture's approval.

All finishes to XUL Architecture's satisfaction. All drawings to be approved by XUL Architecture prior to construction.

Issue For: Project Adress Issue key: 33 Ferncroft Ave, NW3 7PG Information (I) PLANNING Planning (P) 1:100@A3 EXISTING Rev. Date 22.06.23 Elevations Tender (T) Drawn AT Dwg. No. EX-05 Rev. P-00 Construction (C) 23033 As Built (B) IW Project Number