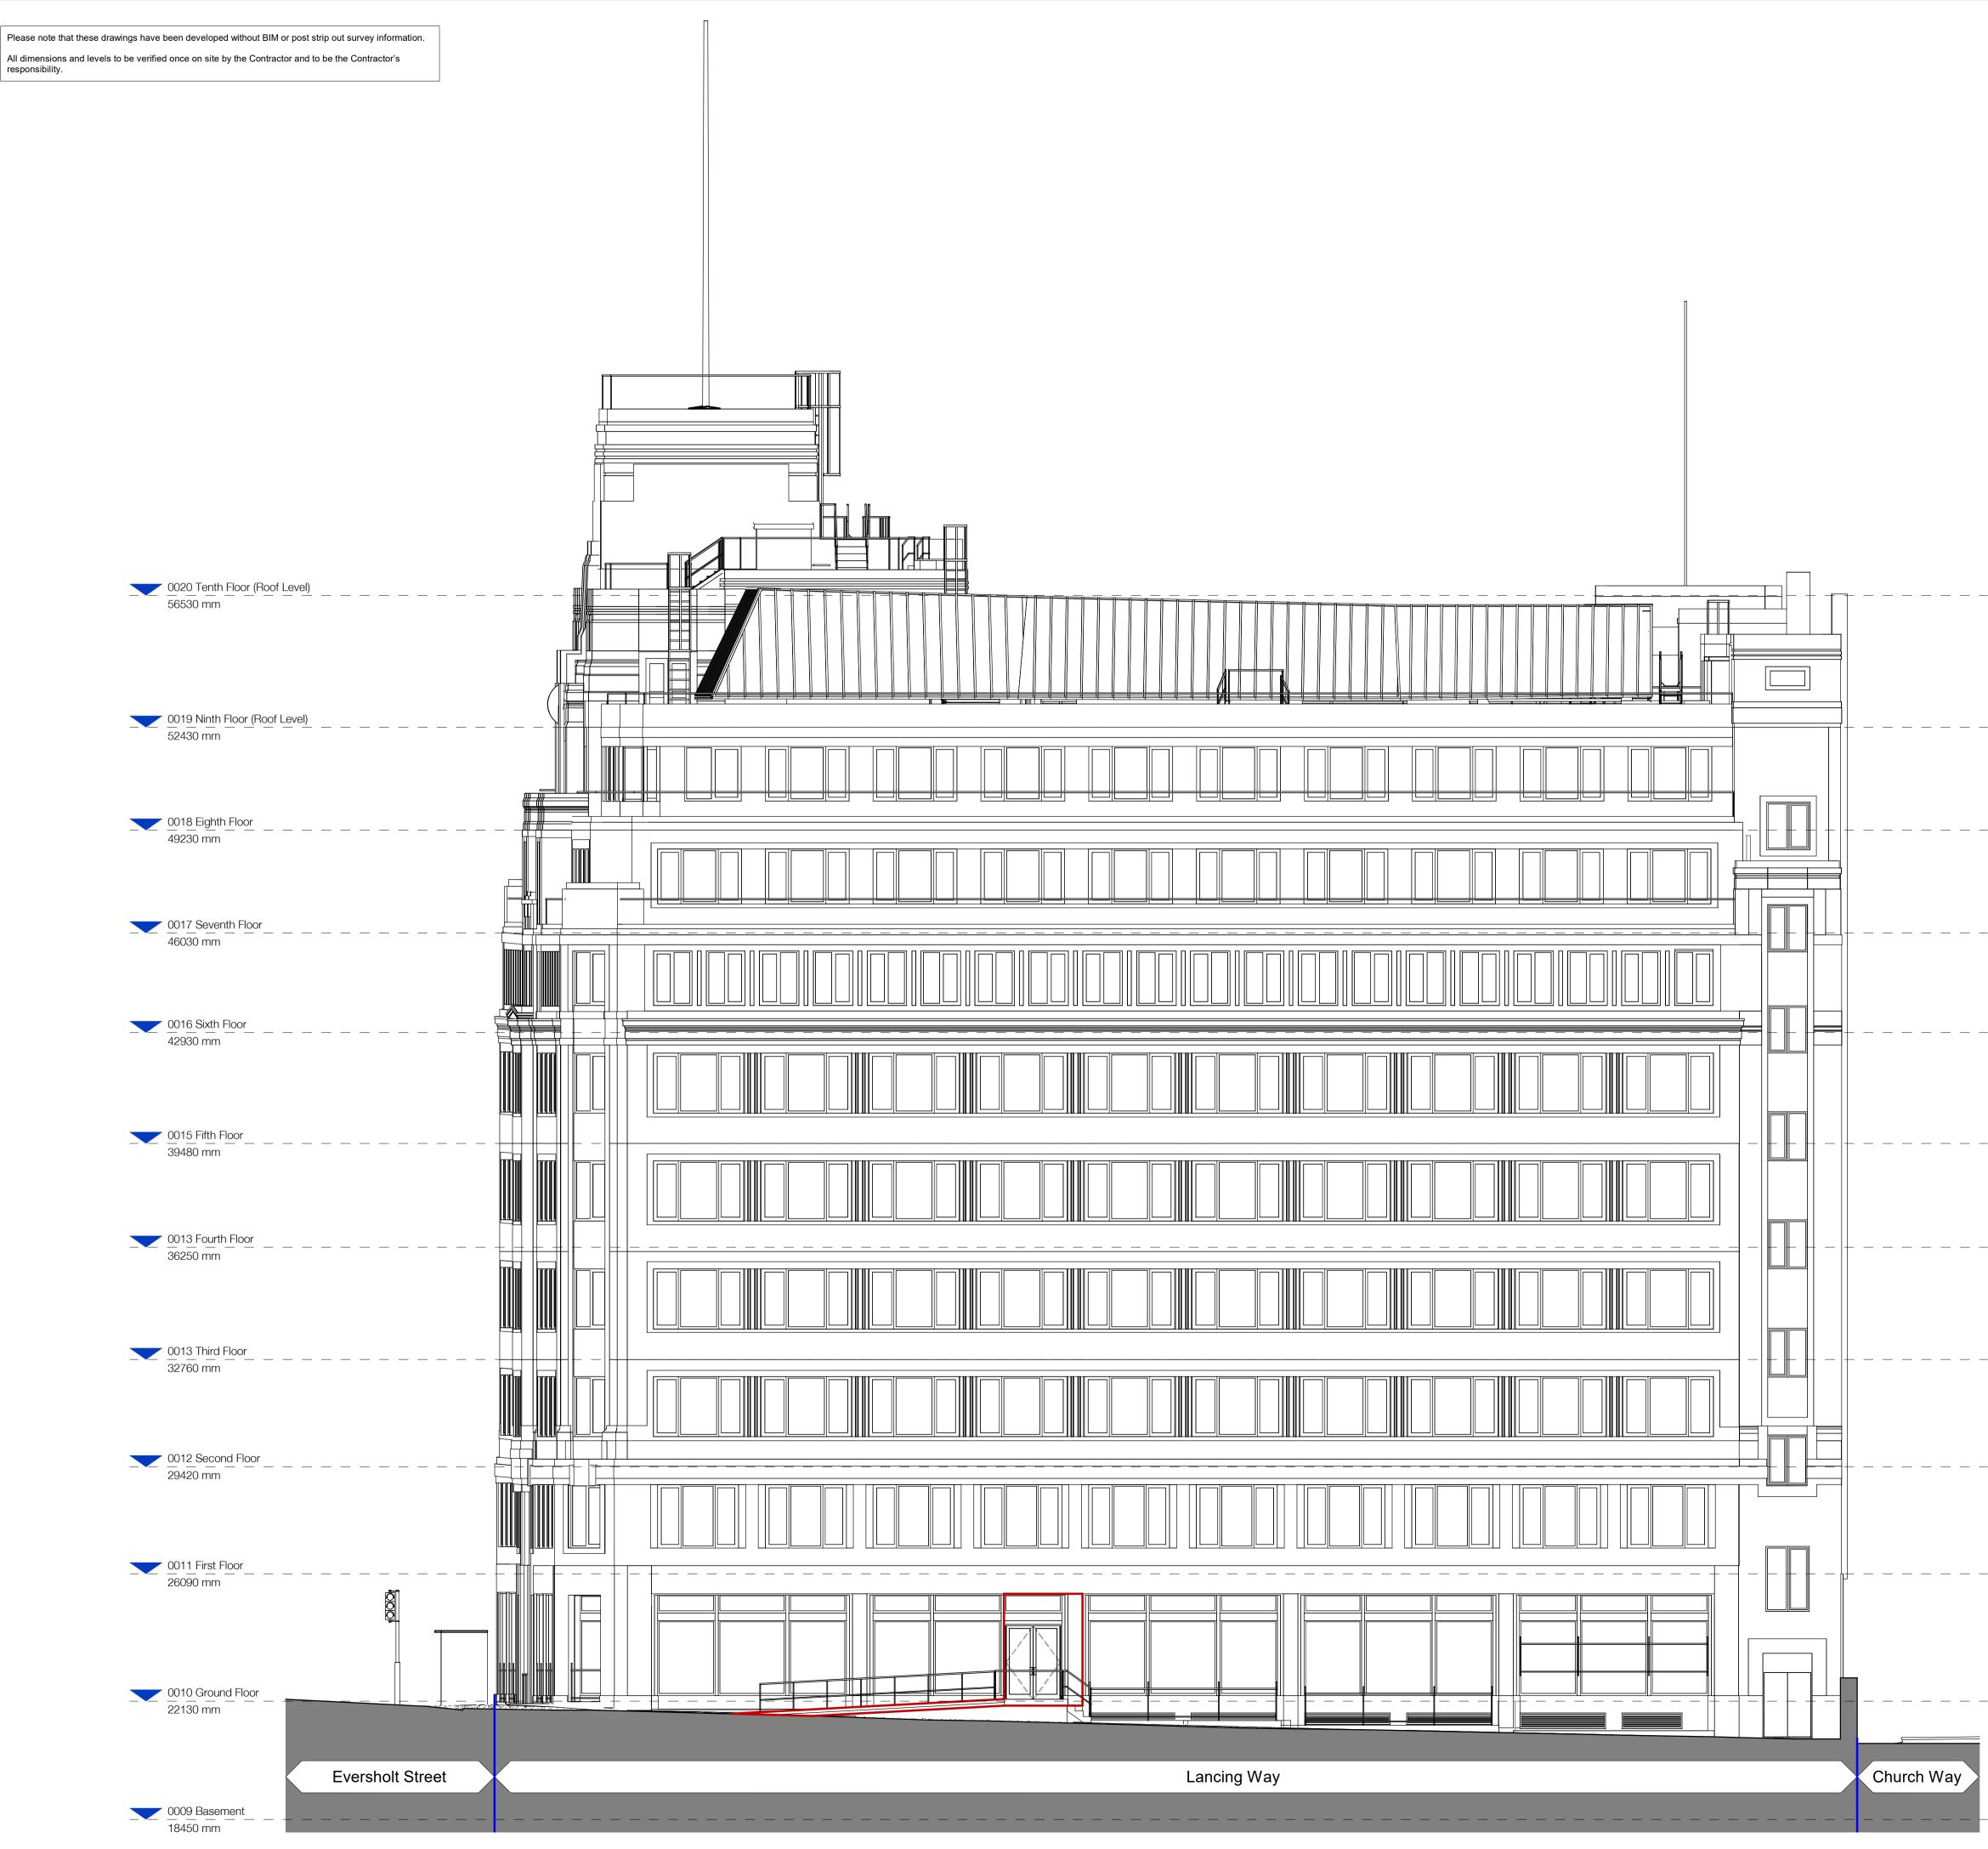

E0304 - F - Existing South Elevation - Lancing Street (Side)

## PLANNING NOTES

Architectural Information - the level of detail shown on the drawings is relative to the submission of a PLANNING APPLICATION.

The drawings should therefore not be used for any other purpose without both the prior the agreement of the architect, and subsequent checking / development by others

Dimensions and setting out - Do not scale from this drawing. All dimensions to be checked on site by the contractor and to be his responsibility.

Structure & Construction – these drawings, unless expressly noted otherwise, have not been fully coordinated with a Structural Engineer's input and show indicative construction build-up only

Building Control - the client / the contractor will liaise directly with Local Aut