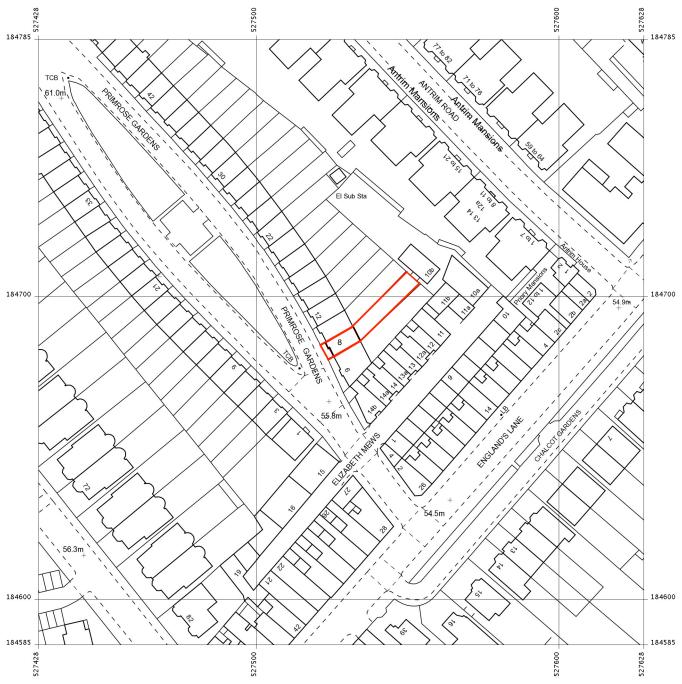

Produced 13 Aug 2012 from the Ordnance Survey National Geographic Database and incorporating surveyed revision available at this date. Reproduction in whole or part is prohibited without the prior permission of Ordnance Survey. © Crown Copyright 2012.

Ordnance Survey and the OS Symbol are registered trademarks of Ordnance Survey, the national mapping agency of Great Britain.

The representation of a road, track or path is no evidence of a right of way. The representation of features as lines is no evidence of a property boundary.

8 PRIMROSE GARDENS LONDON NW3 4TN

Supplied by: **Stanfords** Reference: Ol459372 Centre coordinates: 527528 184685