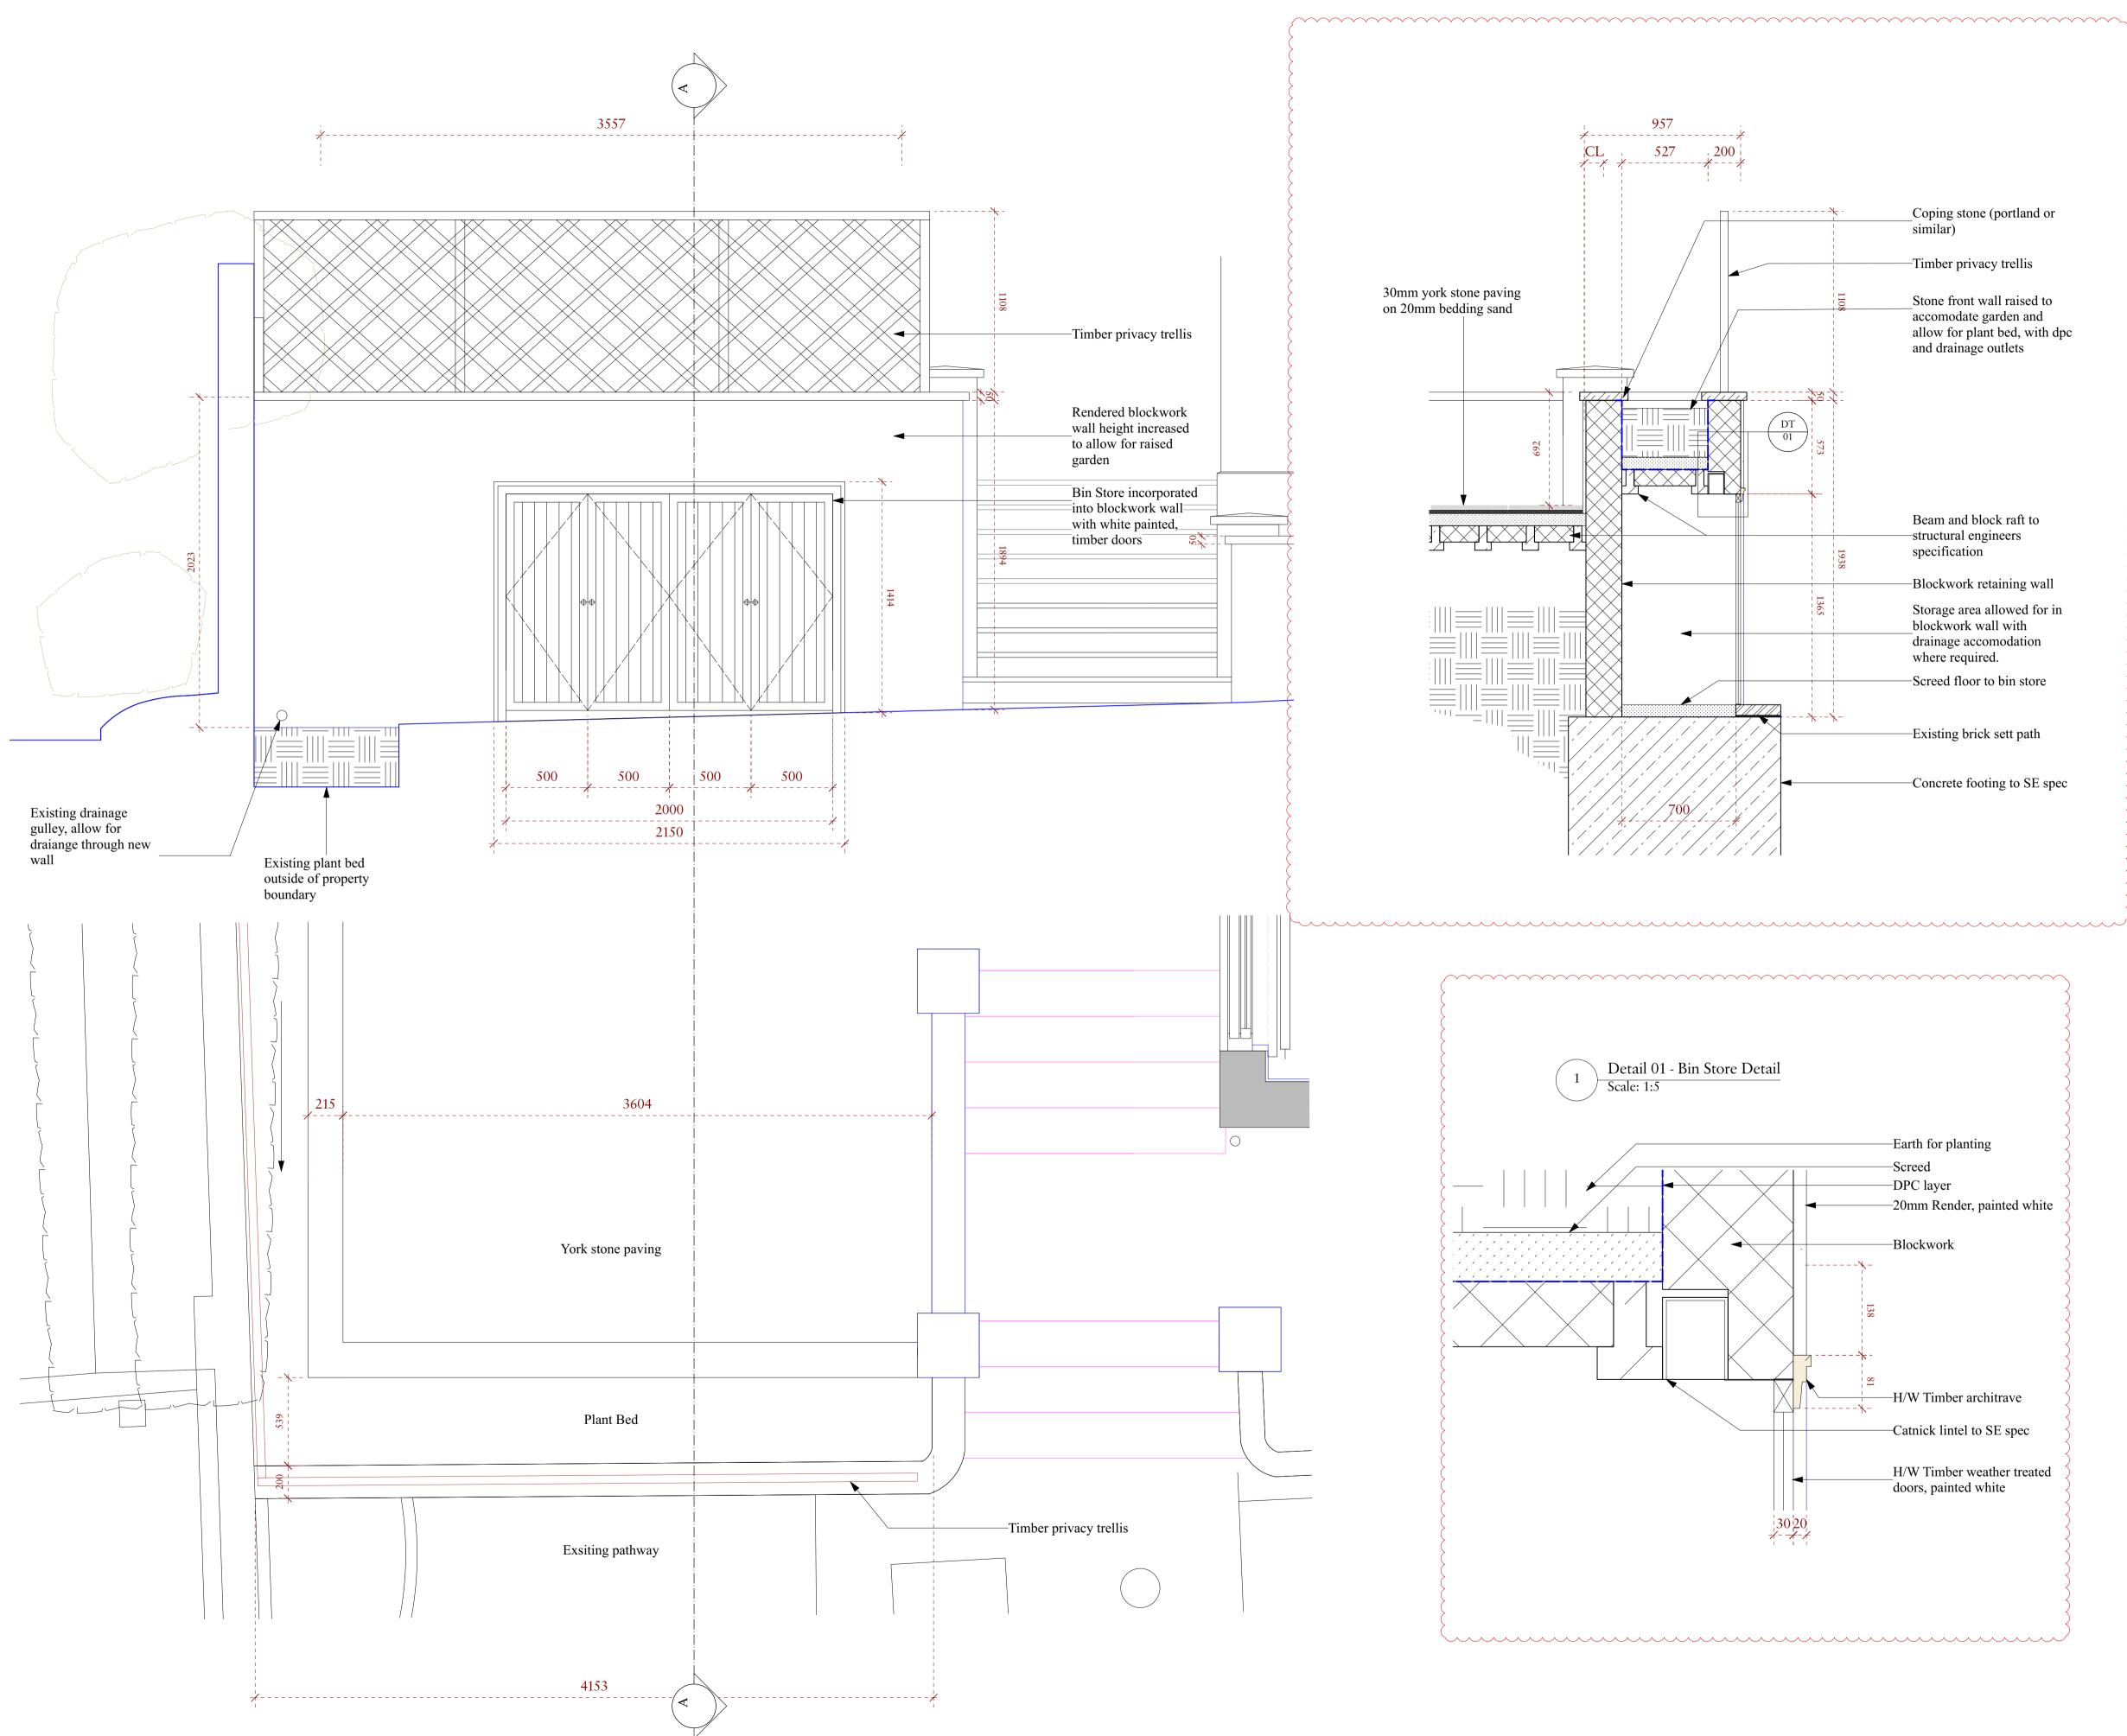

In the event of any detail or dimensional conflict between Charlton Brown Architects drawings, the matter must be referred back to Charlton Brown Architects for clarification

Proposed privacy trellis

| D   | 08/03/2023 | Rendered Blockwork change    | mh |
|-----|------------|------------------------------|----|
| С   | 02/09/2021 | Paving updated               | mh |
| В   | 30/01/2021 | Terrace construction updated | mh |
| Rev | Date       | Details                      | By |
|     |            |                              |    |

| Client                       |                           |               |  |  |  |
|------------------------------|---------------------------|---------------|--|--|--|
| Mark Andrew Brown            |                           |               |  |  |  |
| Project                      |                           |               |  |  |  |
| 87 Frognal                   |                           |               |  |  |  |
| Drawing Title                |                           |               |  |  |  |
| Front Garden Storage Details |                           |               |  |  |  |
| Date                         | Drawn                     | Checked       |  |  |  |
| 14/12/2020                   | JB                        | SI            |  |  |  |
| Scale                        |                           |               |  |  |  |
| 1:25                         |                           |               |  |  |  |
| Issue Status                 |                           |               |  |  |  |
| For Constru                  | ction                     |               |  |  |  |
| Project Number<br>1317       | Drawing Number<br>T-90-02 | Revision<br>D |  |  |  |