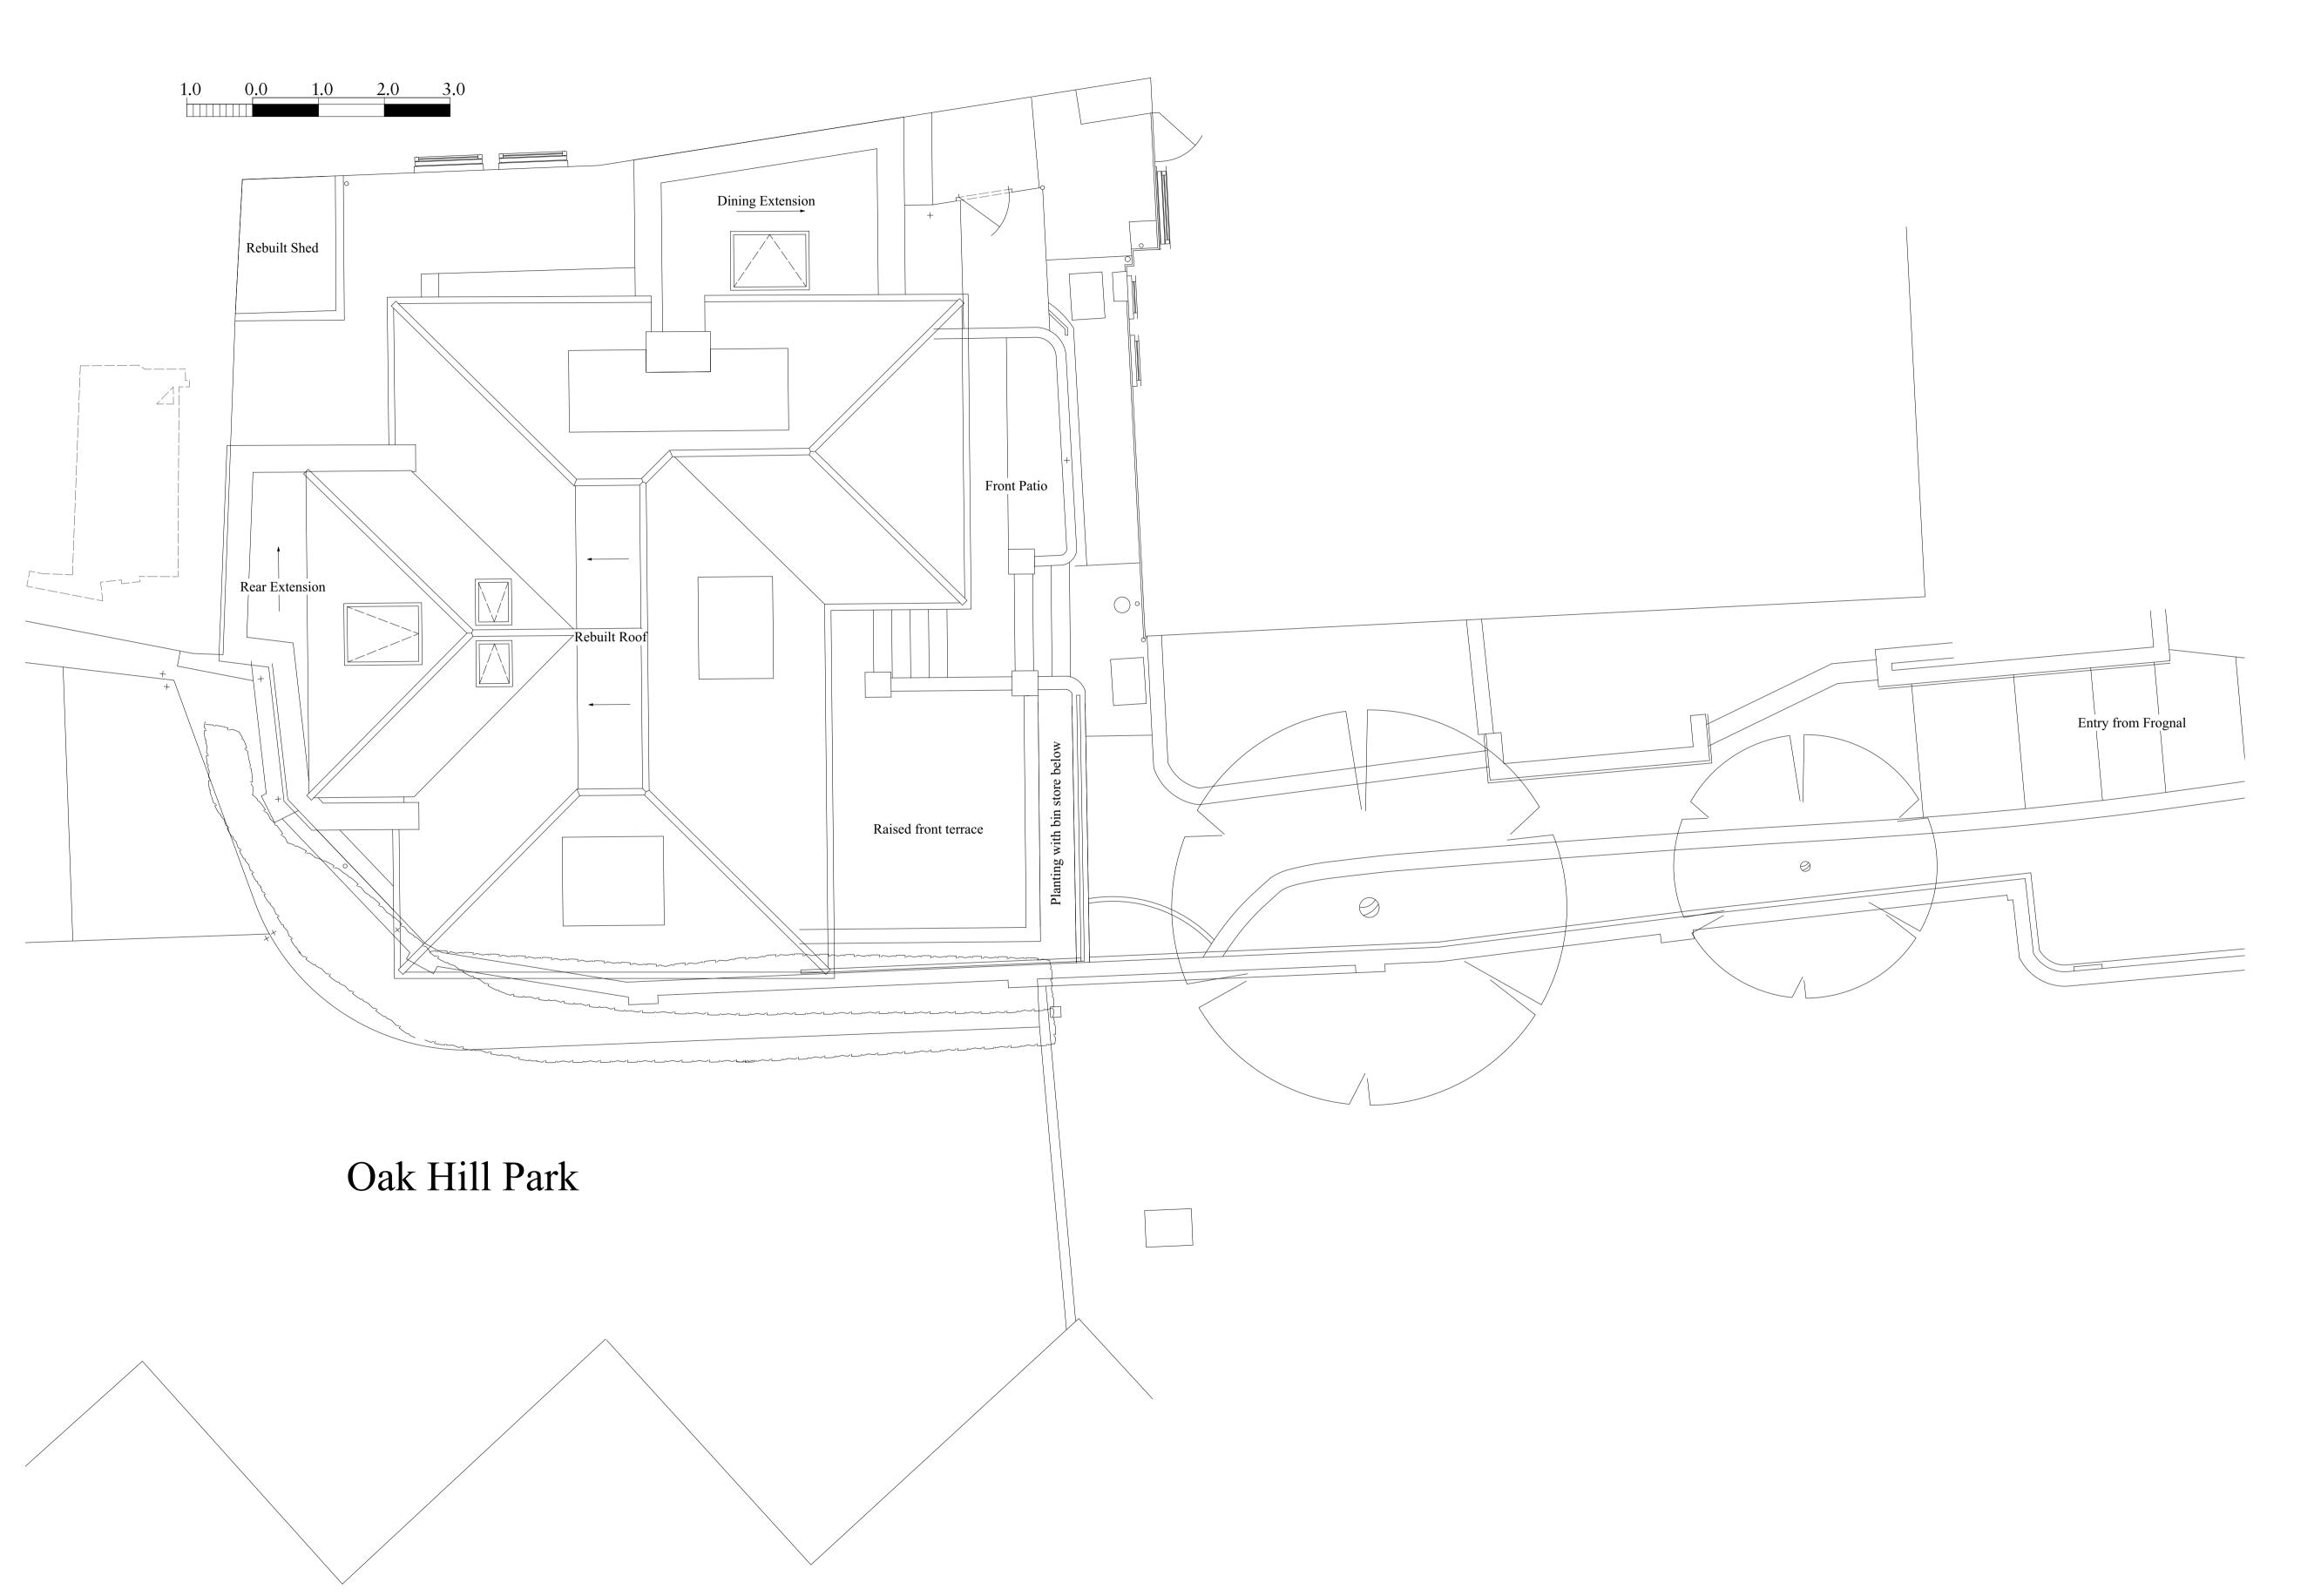

## Charlton Brown Architecture & Interiors

The Belvedere, 2 Back Lane, Hampstead, London, NW3 1HL

Telephone +44(0)20 7794 1234
Email office@charltonbrown.com
Website www.charltonbrown.com

| Client            |       |        |  |  |  |  |  |  |
|-------------------|-------|--------|--|--|--|--|--|--|
| Mark Andrew Brown |       |        |  |  |  |  |  |  |
| Project           |       |        |  |  |  |  |  |  |
| 87 Frognal        |       |        |  |  |  |  |  |  |
| Drawing Title     |       |        |  |  |  |  |  |  |
| Site Plan         |       |        |  |  |  |  |  |  |
| Date              | Drawn | Checke |  |  |  |  |  |  |