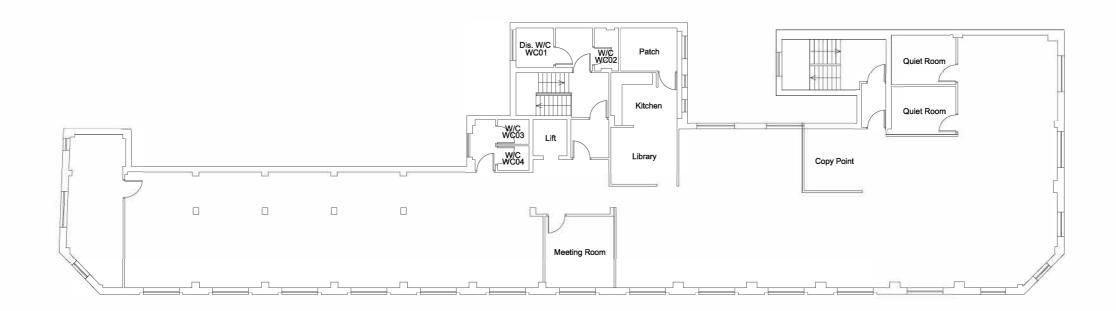

## Alternative Use (office) - Third Floor Plan

Existing Use (education) - Third Floor Plan

These drawings have been produced via tracings over previous drawings and are not based of a site survey. The copyright remains with the Queen Mary University of London and the original drawings of the Lincoln Inn Fields CCLS building, generated in 2011.

Project Lincolns Inn Fields - CCLS

Client Habro

7551

Existing & Proposed Third Floor Plans

7551-LAT-S1-03-DP-A-2004 Scale @ A3 20/04/22 1:200

1 College Place, Derby DE1 3DY +44 (0)1332 365 777

50 St. Mary's Gate Nottingham NG1 1QA +44 (0)115 648 5012