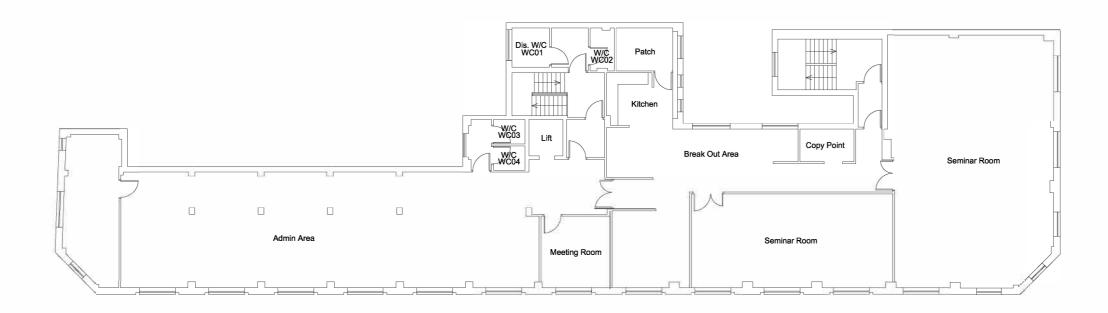

## Alternative Use (office) - Third Floor Plan

Existing Use (education) - Third Floor Plan

These drawings have been produced via tracings over previous drawings and are not based of a site survey. The copyright remains with the Queen Mary University of London and the original drawings of the Lincoln Inn Fields CCLS building, generated in 2011.

Project Lincolns Inn Fields - CCLS

Client Habro

7551

Existing & Proposed Third Floor Plans

7551-LAT-S1-03-DP-A-2004 Scale @ A3 20/04/22 1:200

1 College Place, Derby DE1 3DY +44 (0)1332 365 777

50 St. Mary's Gate Nottingham NG1 1QA +44 (0)115 648 5012