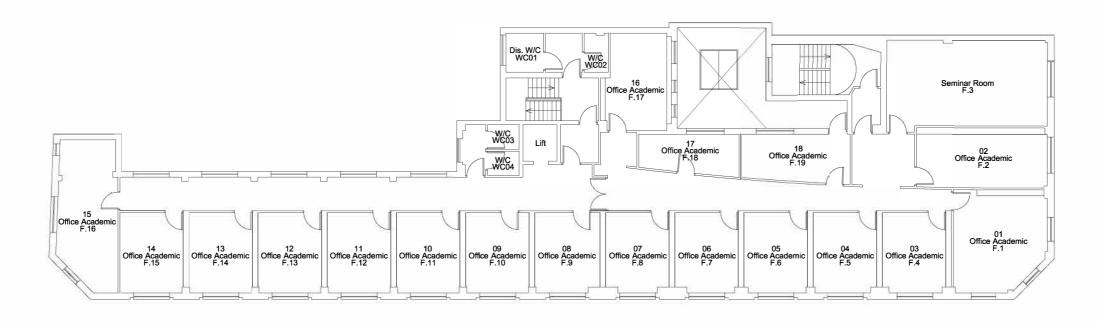

## Alternative Use (office) - First Floor Plan

Existing Use (education) - First Floor Plan

Rev Drawn

These drawings have been produced via tracings over previous drawings and are not based of a site survey. The copyright remains with the Queen Mary University of London and the original drawings of the Lincoln Inn Fields CCLS building, generated in 2011.

> **Revision Description** Date

Project Lincolns Inn Fields - CCLS

Client Habro

7551

**Drawing Title** Existing & Proposed First Floor Plans

**Drawing Number** 7551-LAT-S1-01-DP-A-2002 Scale @ A3 1:200 20/04/22 1 College Place, Derby DE1 3DY +44 (0)1332 365 777