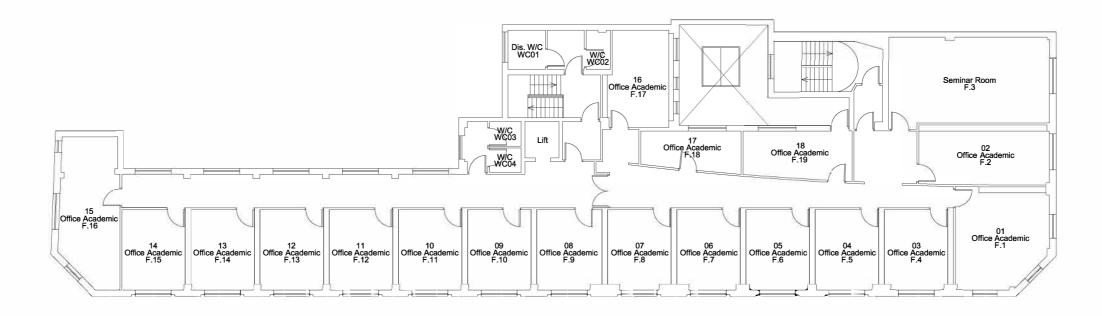

## Alternative Use (office) - First Floor Plan

Existing Use (education) - First Floor Plan

Rev Drawn

These drawings have been produced via tracings over previous drawings and are not based of a site survey. The copyright remains with the Queen Mary University of London and the original drawings of the Lincoln Inn Fields CCLS building, generated in 2011.

> **Revision Description** Date

Project Lincolns Inn Fields - CCLS

Client Habro

7551

**Drawing Title** Existing & Proposed First Floor Plans

**Drawing Number** 7551-LAT-S1-01-DP-A-2002 Scale @ A3 1:200 20/04/22 1 College Place, Derby DE1 3DY +44 (0)1332 365 777