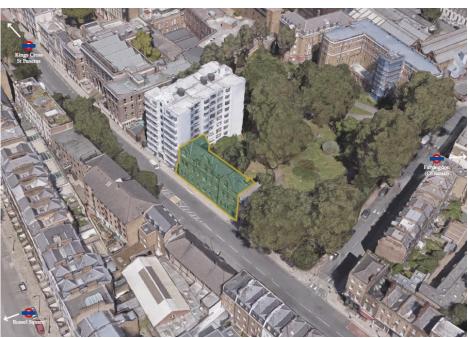

# 2023/1328/P - 252B-252C Gray's Inn Road London WC1X 8JR

Figure 1: Application site highlighted in green with yellow outline.

Figure 2: Front elevation of application site as viewed from Gray's Inn Road. (No works proposed to front elevation)