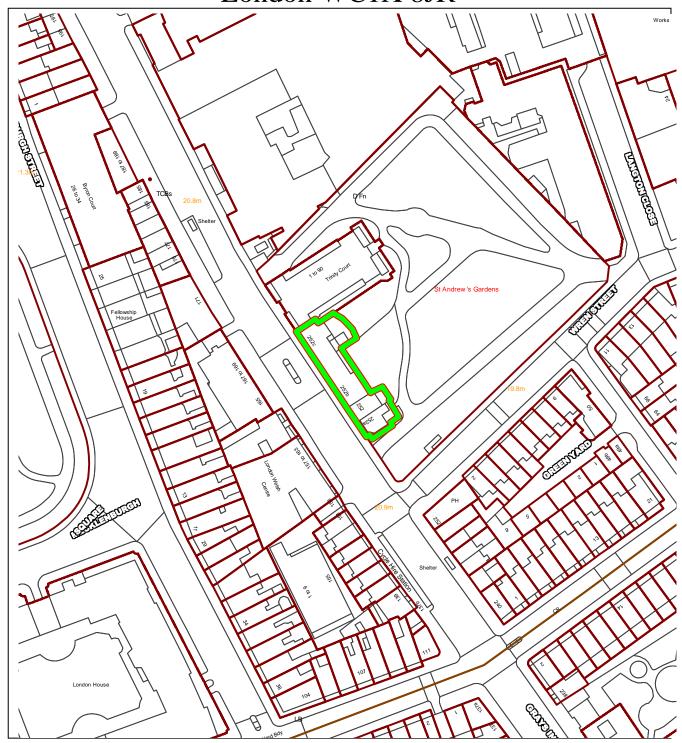

# 2023/1328/P – 252B-252C Gray's Inn Road London WC1X 8JR

This material has been reproduced from Ordnance Survey digital map data with the permission of the controller of Her Majesty's Stationery Office, © Crown Copyright.

# 2023/1328/P - 252B-252C Gray's Inn Road London WC1X 8JR

Figure 1: Application site highlighted in green with yellow outline.

Figure 2: Front elevation of application site as viewed from Gray's Inn Road. (No works proposed to front elevation)