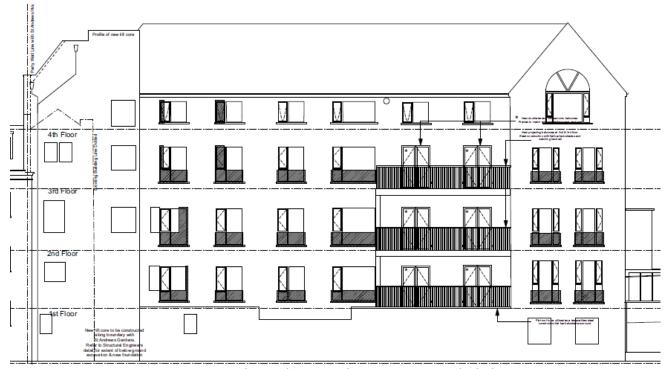

Figure 5: Proposed second floor plan showing proposed balcony. Balcony to be level with rear wing.

Figure 6:Proposed third floor plan showing proposed balcony. Balcony to be level with rear wing.

Figure 7: Proposed rear elevation, showing terrace and 2 balconies.