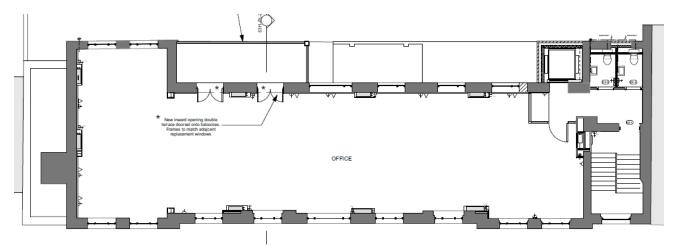

Figure 5: Proposed second floor plan showing proposed balcony. Balcony to be level with rear wing.

Figure 6:Proposed third floor plan showing proposed balcony. Balcony to be level with rear wing.

Figure 7: Proposed rear elevation, showing terrace and 2 balconies.