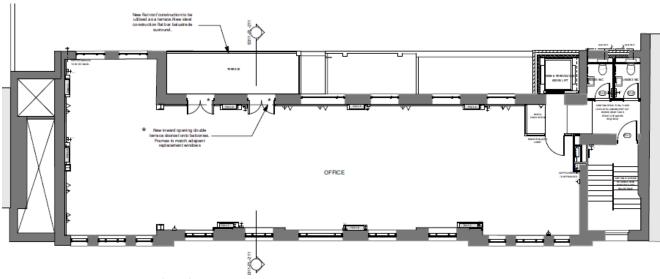

Figure 3: Rear elevation of application site as viewed from St Andrew's Gardens. (Works proposed to rear elevation)

Figure 4: Proposed first floor plan showing proposed terrace. Terrace to be level with rear wing.