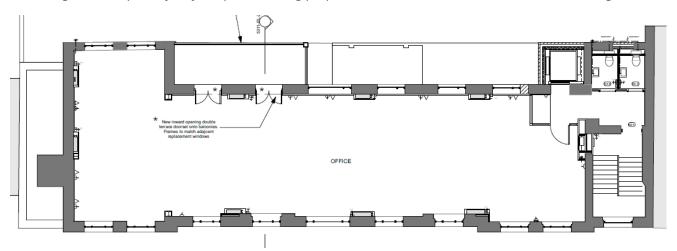

Figure 5: Proposed second floor plan showing proposed balcony. Balcony to be level with rear wing.

Figure 6:Proposed third floor plan showing proposed balcony. Balcony to be level with rear wing.

Figure 7: Proposed rear elevation, showing terrace and 2 balconies.