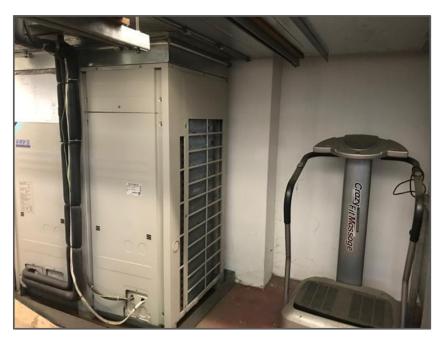

## Photographs of Mechanical Plant Basement Rooms 1 and 2 at 7 -15 Whitfield Street development.

These photographs are of the mechanical plant rooms which share a party wall with the proposed excavation of the studio at 28 Charlotte Street.

Mechanical Plant Room Basement 7 -15 Whitfield Street development

Mechanical Plant Room No 2 Basement 7 -15 Whitfield Street development

Mechanical Plant Room No 2 Basement 7 -15 Whitfield Street development