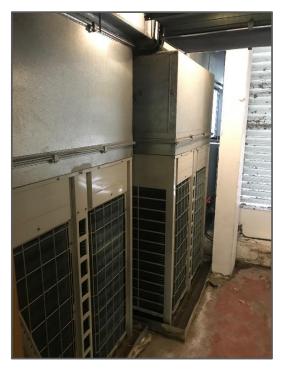

## Photographs of Mechanical Plant Basement Rooms 1 and 2 at 7 -15 Whitfield Street development.

These photographs are of the mechanical plant rooms which share a party wall with the proposed excavation of the studio at 28 Charlotte Street.

Mechanical Plant Room Basement 7 -15 Whitfield Street development

Mechanical Plant Room No 2 Basement 7 -15 Whitfield Street development

Mechanical Plant Room No 2 Basement 7 -15 Whitfield Street development