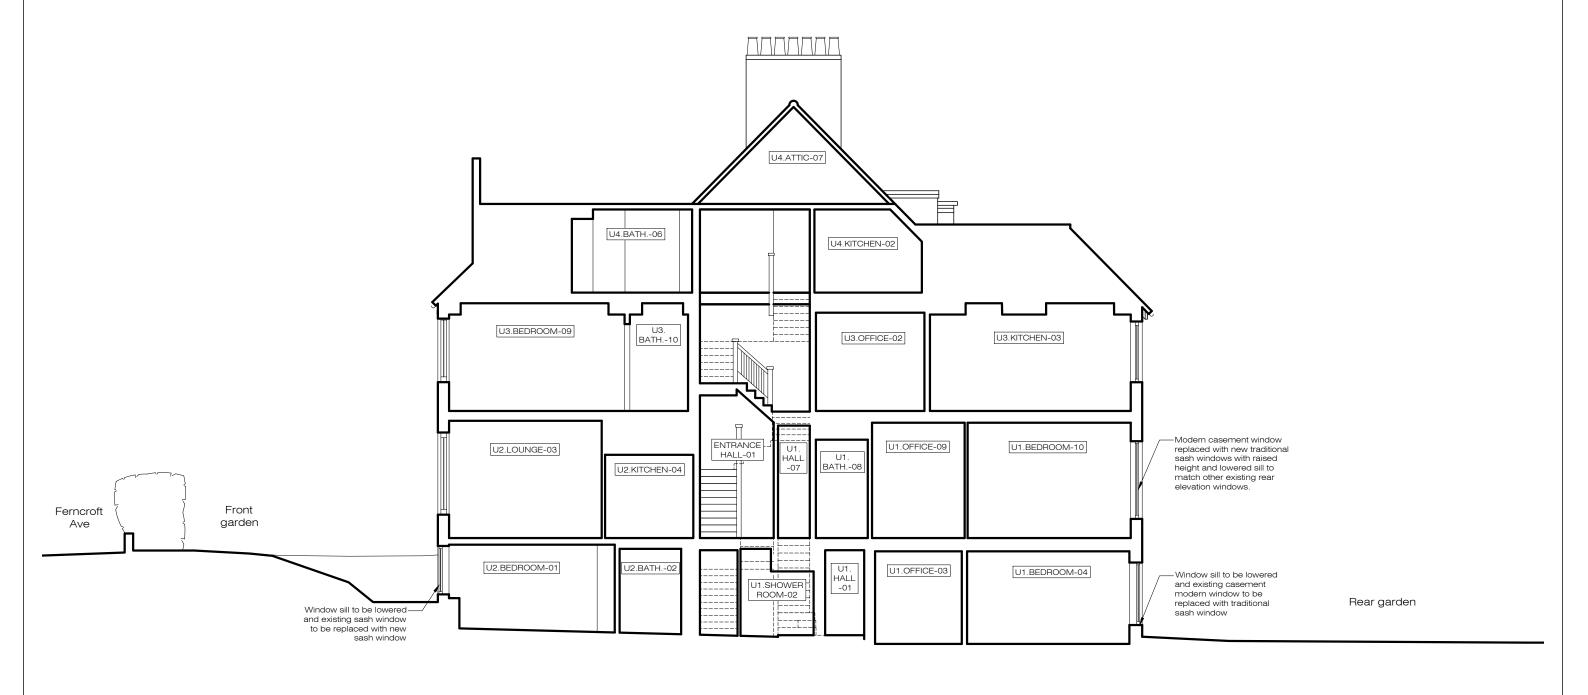

ADDITIONAL NOTE:

Architecture's approval.

All finishes to XUL Architecture's satisfaction. All drawings to be approved by XUL Architecture prior to construction.

Project Adress Issue For: Issue key: Information (I) 33 Ferncroft Ave, NW3 7PG PLANNING 1:100@A3 PROPOSED Planning (P) Tender (T) Rev. Date 22.06.23 Section A-A AT Dwg. No. PA-06 Rev. P-00 Construction (C) Drawn As Built (B) IW Project Number 23033