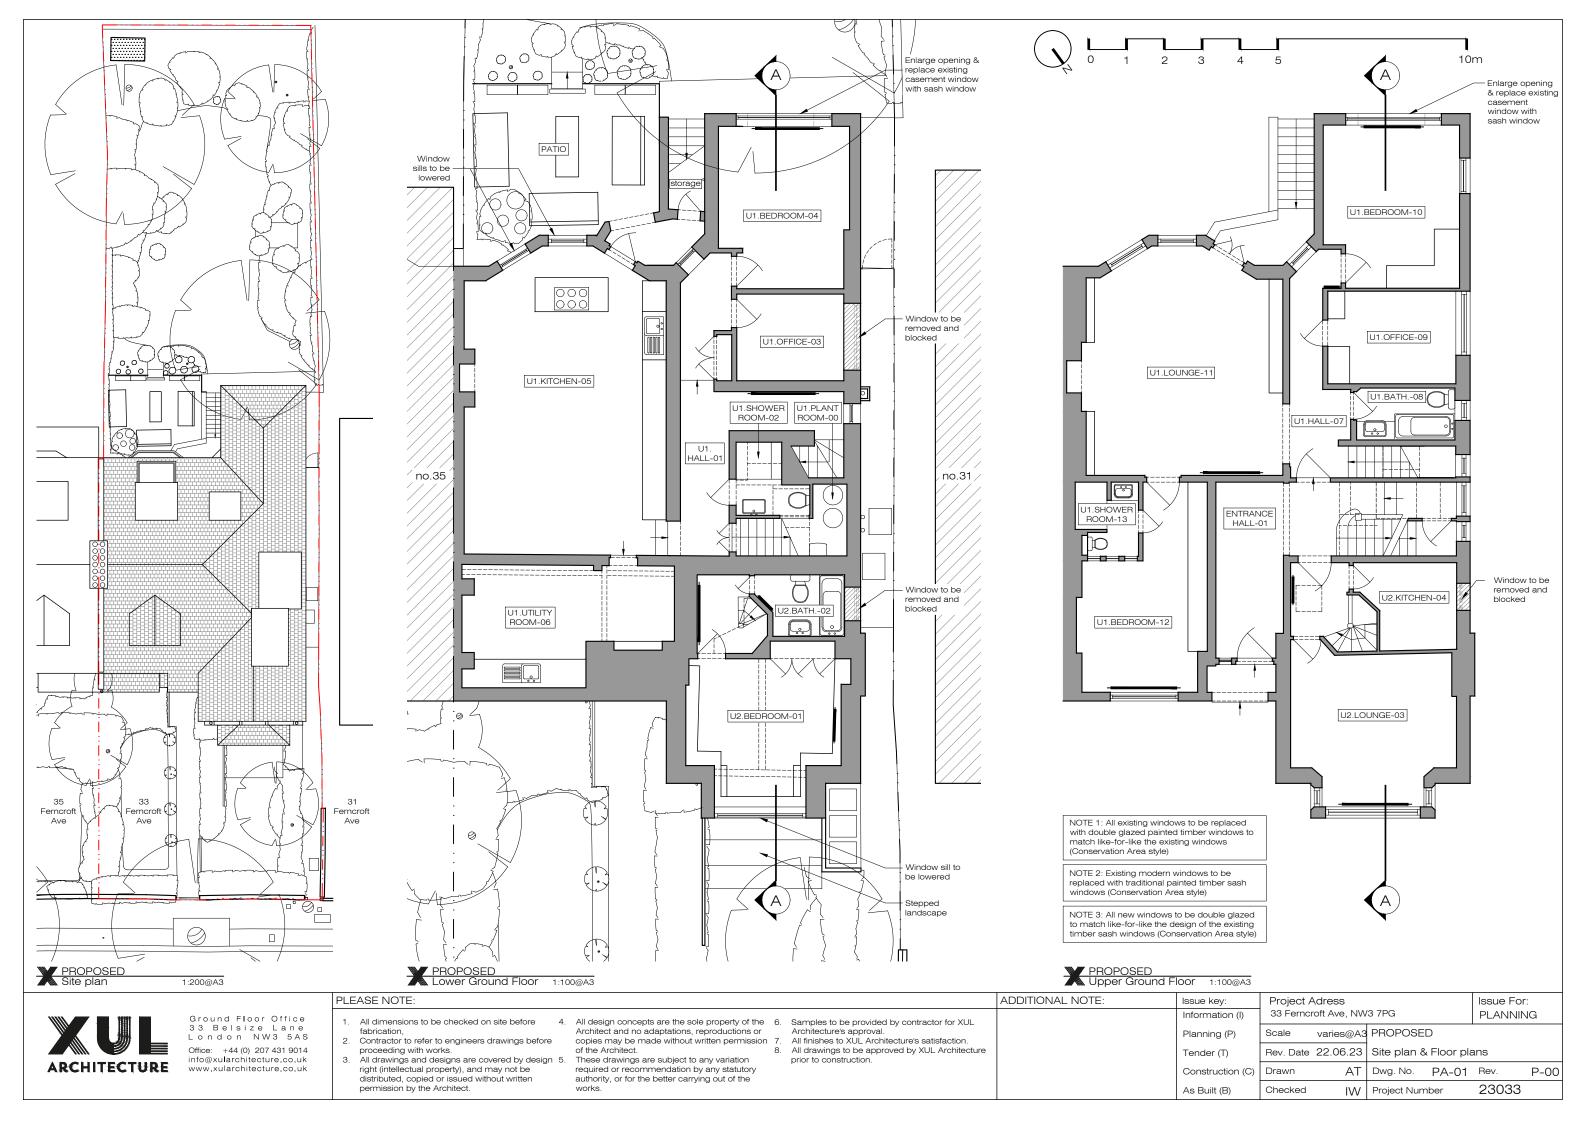

NOTE 1: All existing windows to be replaced with double glazed painted timber windows to match like-for-like the existing windows (Conservation Area style)

NOTE 2: Existing modern windows to be replaced with traditional painted timber sash windows (Conservation Area style)

NOTE 3: All new windows to be double glazed to match like-for-like the design of the existing timber sash windows (Conservation Area style)

Ground Floor Office 33 Belsize Lane London NW3 5AS Office: +44 (0) 207 431 9014 info@xularchitecture.co.uk www.xularchitecture.co.uk PLEASE NOTE: