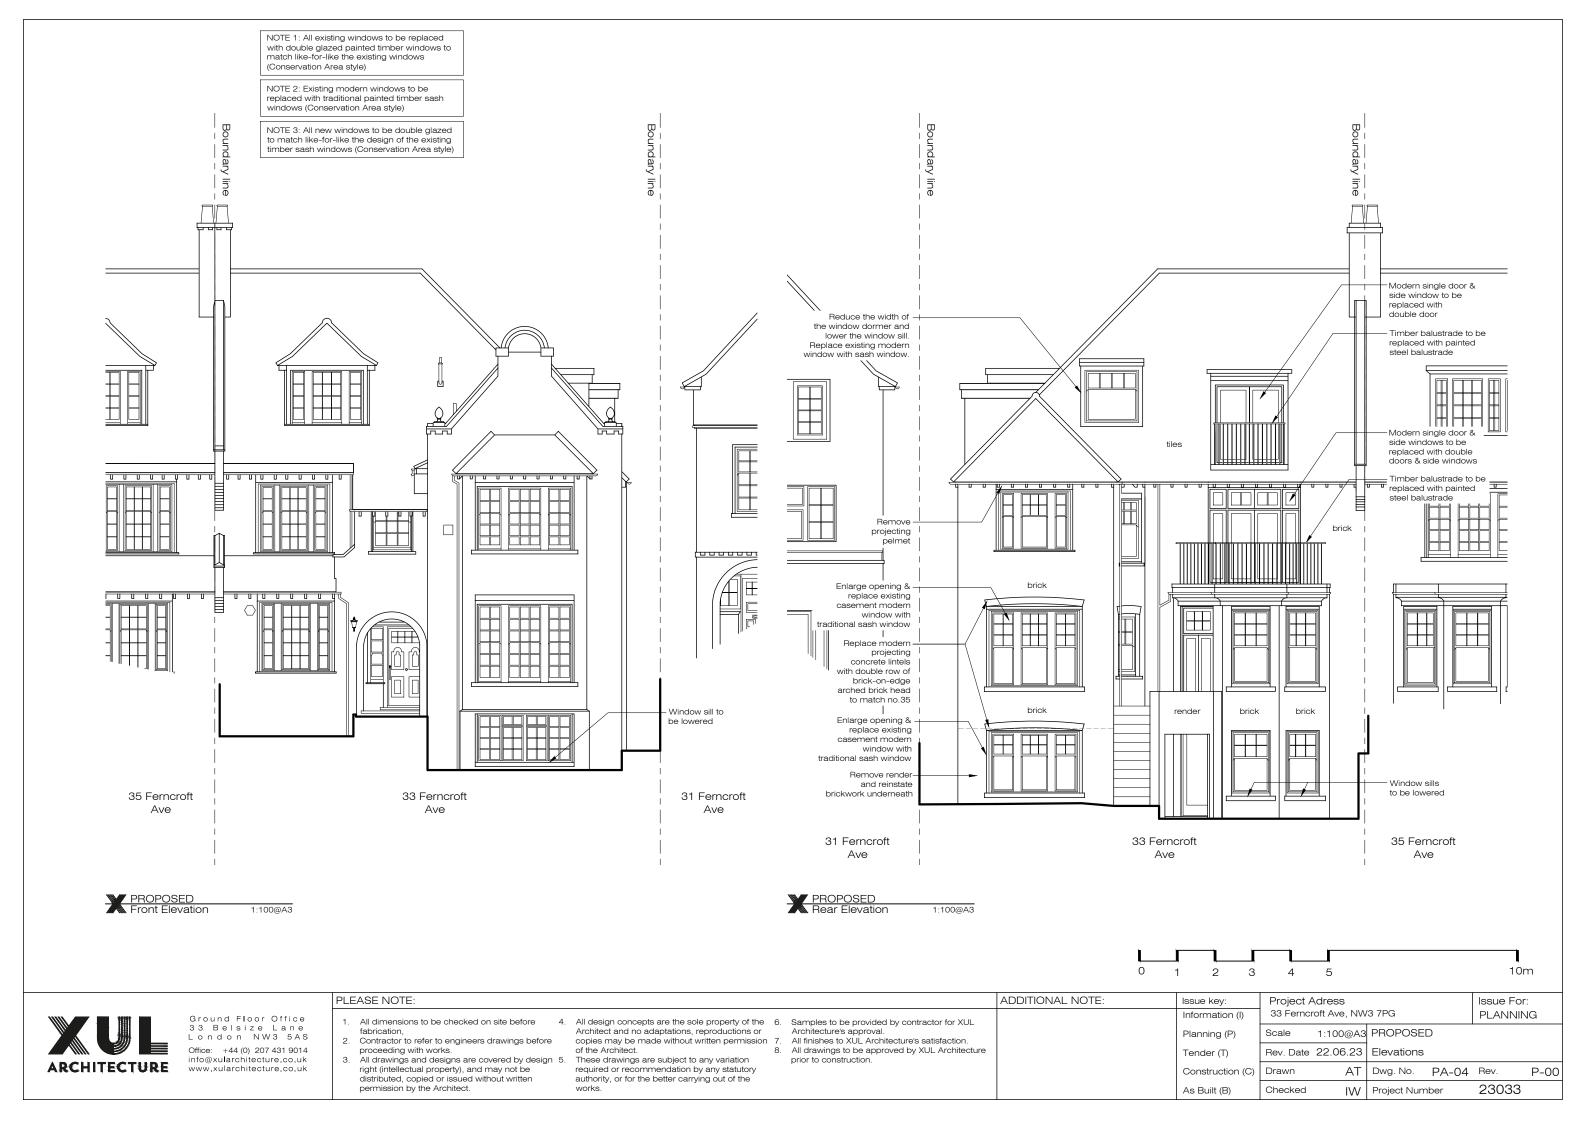

As Built (B)

ADDITIONAL NOTE:

Project Number

23033

IW

NOTE 1: All existing windows to be replaced with double glazed painted timber windows to match like-for-like the existing windows (Conservation Area style)

NOTE 2: Existing modern windows to be replaced with traditional painted timber sash windows (Conservation Area style)

NOTE 3: All new windows to be double glazed to match like-for-like the design of the existing timber sash windows (Conservation Area style)