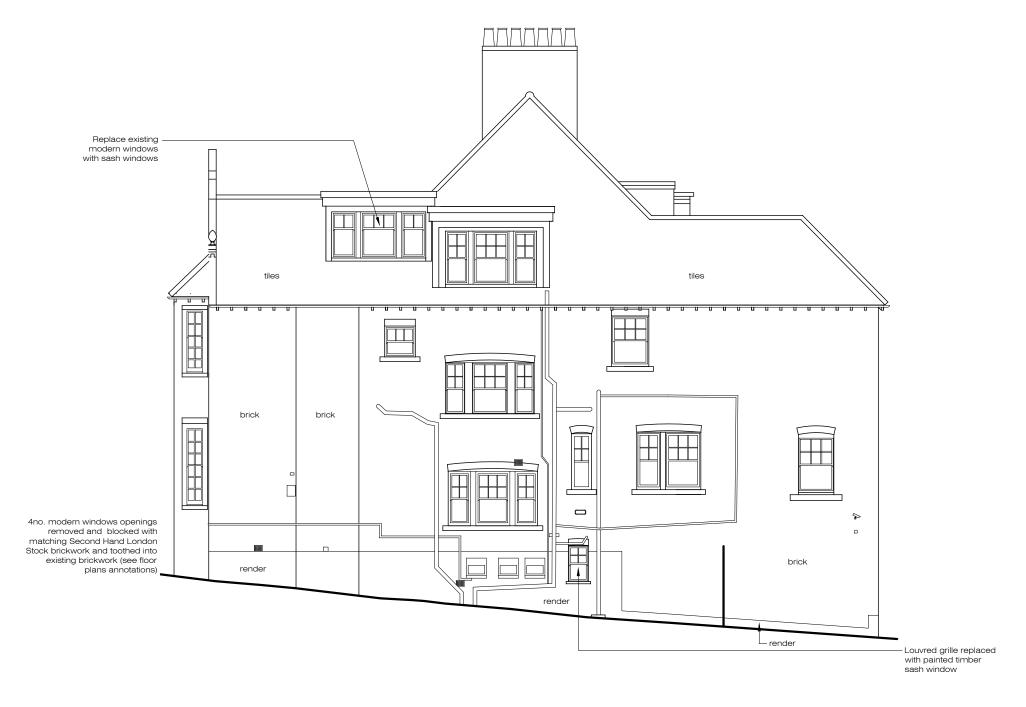

NOTE 1: All existing windows to be replaced with double glazed painted timber windows to match like-for-like the existing windows (Conservation Area style)

NOTE 2: Existing modern windows to be replaced with traditional painted timber sash windows (Conservation Area style)

NOTE 3: All new windows to be double glazed to match like-for-like the design of the existing timber sash windows (Conservation Area style)

Ground Floor Office 33 Belsize Lane London NW3 5AS Office: +44 (0) 207 431 9014 info@xularchitecture.co.uk www.xularchitecture.co.uk PLEASE NOTE:

NOTE 3: All new windows to be double glazed to match like-for-like the design of the existing timber sash windows (Conservation Area style)

Checked

Ground Floor Office 33 Belsize Lane London NW3 5AS Office: +44(0) 207 431 9014 info@xularchitecture.co.uk www.xularchitecture.co.uk PLEASE NOTE:

NOTE 2: Existing modern windows to be replaced with traditional painted timber sash windows (Conservation Area style)

NOTE 3: All new windows to be double glazed to match like-for-like the design of the existing timber sash windows (Conservation Area style)