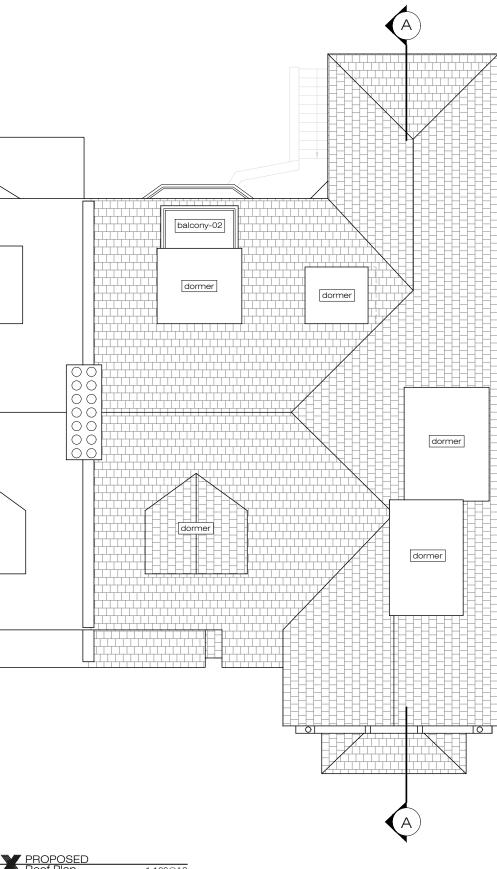

| Issue key:       | Project A                 | Adress   |                |       | Issue For | :    |
|------------------|---------------------------|----------|----------------|-------|-----------|------|
| Information (I)  | 33 Ferncroft Ave, NW3 7PG |          |                |       | PLANNING  |      |
| Planning (P)     | Scale                     | 1:100@A3 | PROPOSE        | D     |           |      |
| Tender (T)       | Rev. Date                 | 22.06.23 | Roof plan      |       |           |      |
| Construction (C) | Drawn                     | AT       | Dwg. No.       | PA-03 | Rev.      | P-00 |
| As Built (B)     | Checked                   | IW       | Project Number |       | 23033     |      |