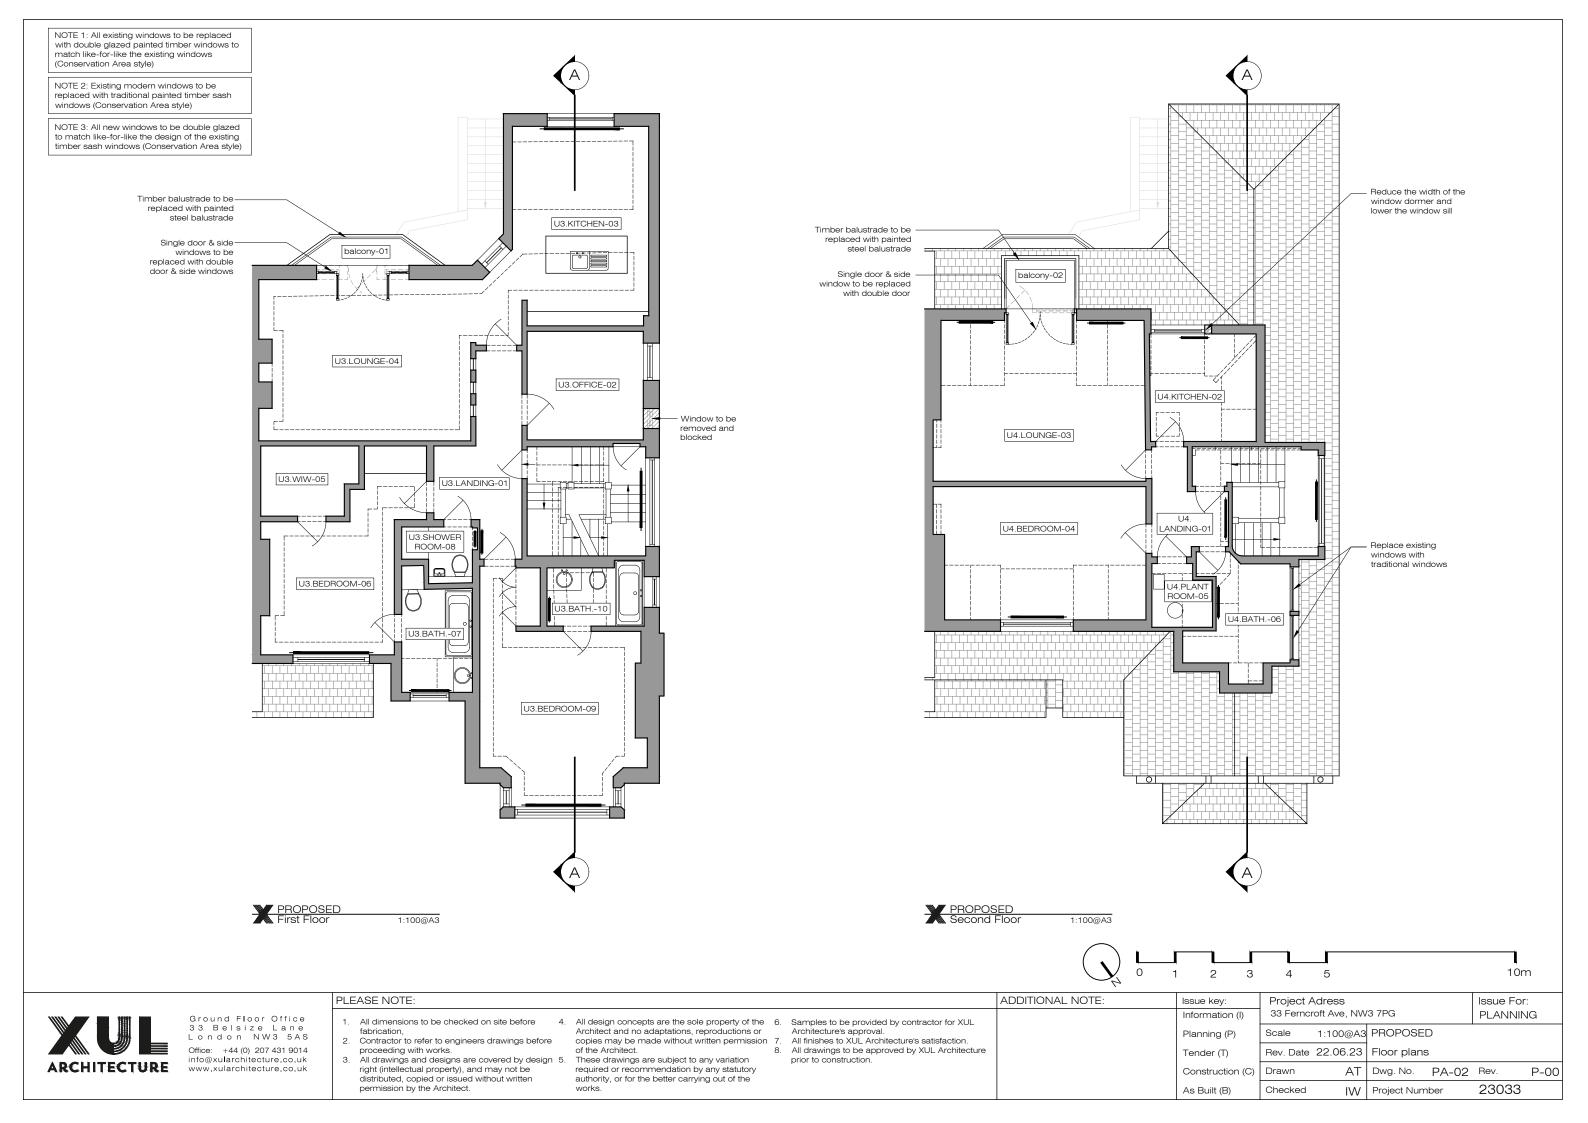

NOTE 1: All existing windows to be replaced with double glazed painted timber windows to match like-for-like the existing windows (Conservation Area style)

NOTE 2: Existing modern windows to be replaced with traditional painted timber sash windows (Conservation Area style)

NOTE 3: All new windows to be double glazed to match like-for-like the design of the existing timber sash windows (Conservation Area style)

Checked

Ground Floor Office 33 Belsize Lane London NW3 5AS Office: +44(0) 207 431 9014 info@xularchitecture.co.uk www.xularchitecture.co.uk PLEASE NOTE: