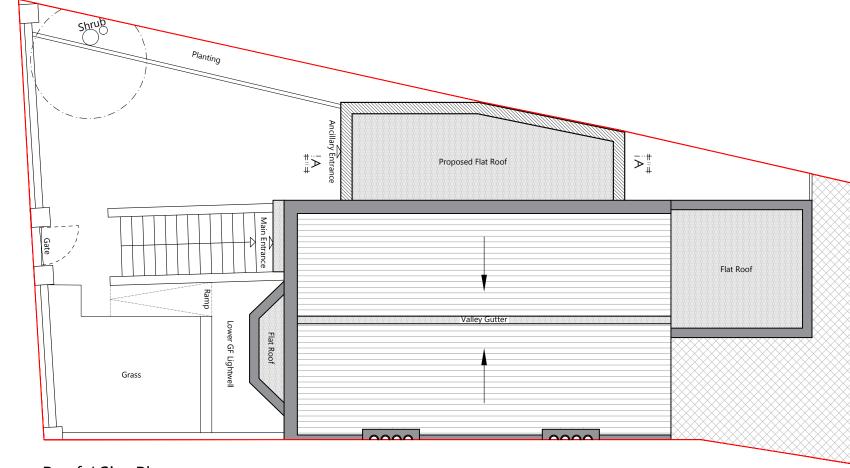

## Roof / Site Plan

Scale: 1:100 @ A3

### NOTES

- 1. Drawing to be read in conjunction with specification and all relevant drawings.
- 2. Do not scale from this drawing unless for planning or transfer purposes - figured dimensions should be used where shown.
- 3. If you are in doubt of the contents of the drawing, please report discrepancies to the architect.
- The architect is not liable for any faults relied on by third party consultants

### PROJECT 32 Winchester Road London, NW3 3NT

DRAWING TITLE

1:100

**Roof & Site Plan** 

PROJECT REF. | SHEET NO.

CP-2021-69 | P-10 SCALE SHEET SIZE DATE PURPOSE A3 20|01|2023 Gloral Developments **PLANNING** 