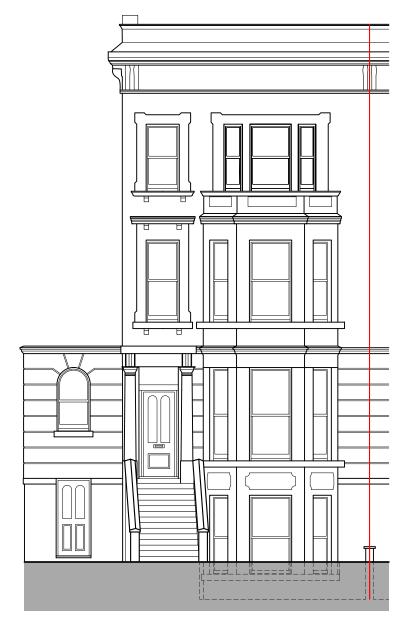

## Proposed Front & Rear Elevations

PROJECT REF. | SHEET NO.

CP-2021-69 | P-20

City Planning Ltd.

Side Elevation

Scale: 1:100 @ A3

REV DESCRIPTION DRAWN CHKD DATE