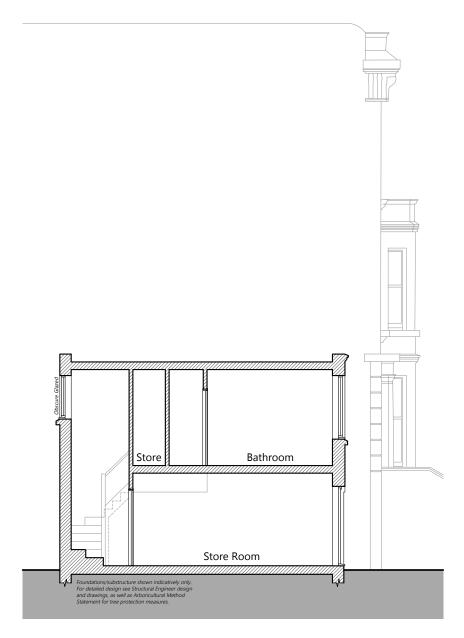

## Proposed Side Elevation

PROJECT REF. | SHEET NO.

CP-2021-69 | P-21

City Planning Ltd

Section A-A Scale: 1:100 @ A3

REV DESCRIPTION DRAWN CHKD DATE

- Drawing to be read in conjunction with specification and all relevant drawings.
- 2. Do not scale from this drawing unless for planning or transfer purposes figured dimensions should be used where shown.
- 3. If you are in doubt of the contents of the drawing, please report discrepancies to the architect.
- 4. The architect is not liable for any faults relied on by third party consultants

#### PROJECT

### 32 Winchester Road

London, NW3 3NT

DRAWING TITLE

## Proposed Section

PROJECT REF. | SHEET NO.

CP-2021-69 | P-30

SCALE SHEET SIZE DATE CLIENT PURPOSE 1:100 A3 20|01|2023 Gloral Developments PLANNING

City Planning Ltd.