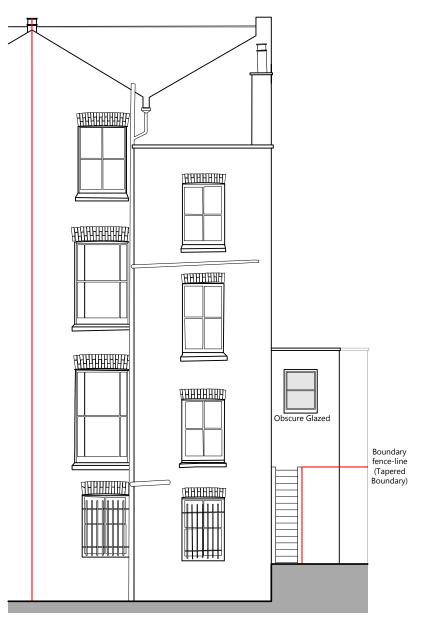

## Proposed Side Elevation

PROJECT REF. | SHEET NO.

CP-2021-69 | P-21

City Planning Ltd

Section A-A Scale: 1:100 @ A3

REV DESCRIPTION DRAWN CHKD DATE

- Drawing to be read in conjunction with specification and all relevant drawings.
- 2. Do not scale from this drawing unless for planning or transfer purposes figured dimensions should be used where shown.
- 3. If you are in doubt of the contents of the drawing, please report discrepancies to the architect.
- 4. The architect is not liable for any faults relied on by third party consultants