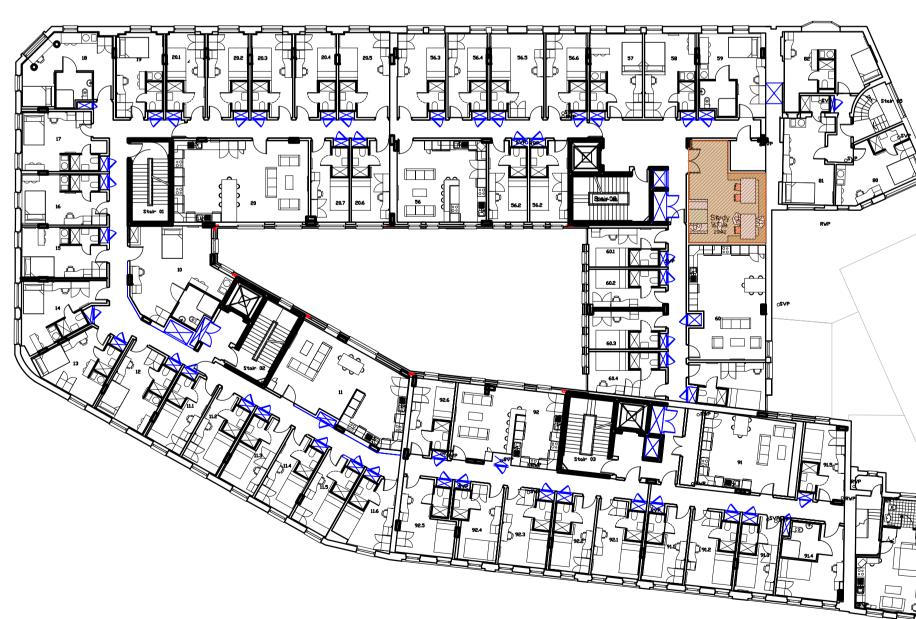

PLAN - GROUND FLOOR EXISTING AMMENITY SPACES AREA - 80 sqm

PLAN - GROUND FLOOR PROPOSED AMENITY SPACES AREA - 123 sqm

PLAN - FIRST FLOOR PROPOSED AMENITY SPACES AREA - 30 sqm

Total existing amenity space - 80sqm