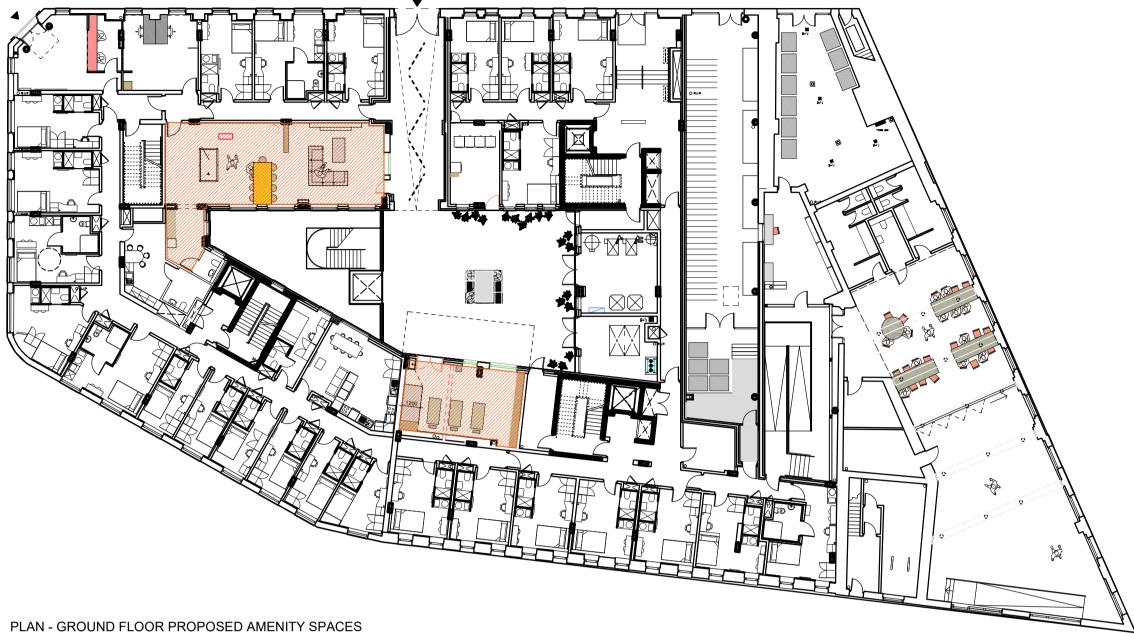

PLAN - GROUND FLOOR EXISTING AMMENITY SPACES AREA - 80 sqm

PLAN - GROUND FLOOR PROPOSED AMENITY SPACES AREA - 123 sqm

PLAN - FIRST FLOOR PROPOSED AMENITY SPACES AREA - 30 sqm

Total existing amenity space - 80sqm