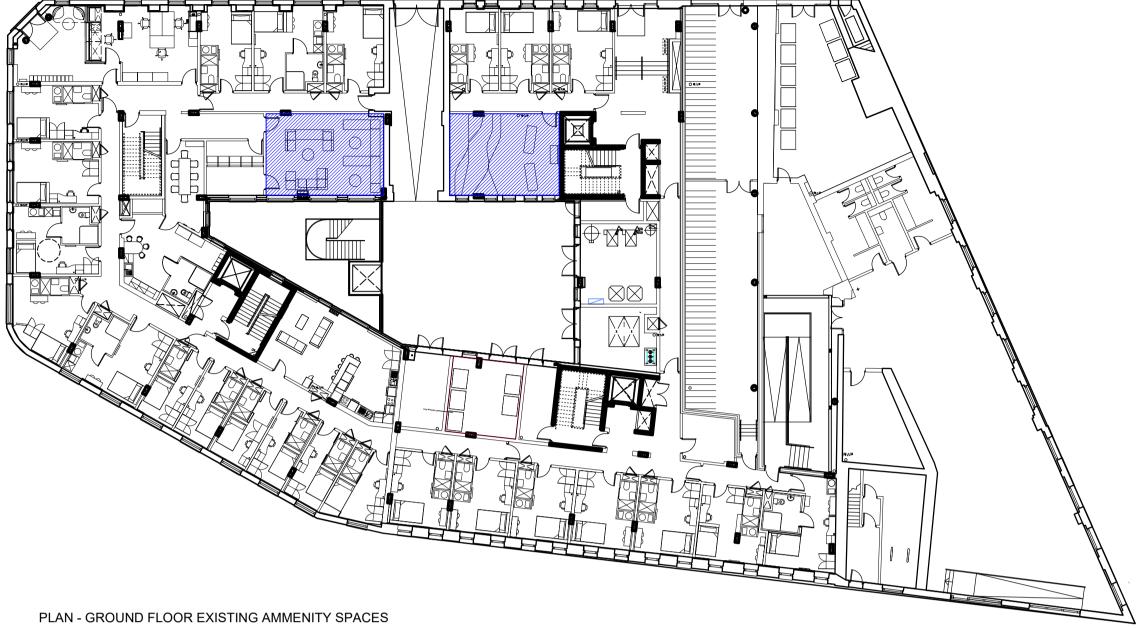

PLAN - GROUND FLOOR EXISTING AMMENITY SPACES AREA - 80 sqm

PLAN - GROUND FLOOR PROPOSED AMENITY SPACES AREA - 123 sqm

PLAN - FIRST FLOOR PROPOSED AMENITY SPACES AREA - 30 sqm

Total existing amenity space - 80sqm