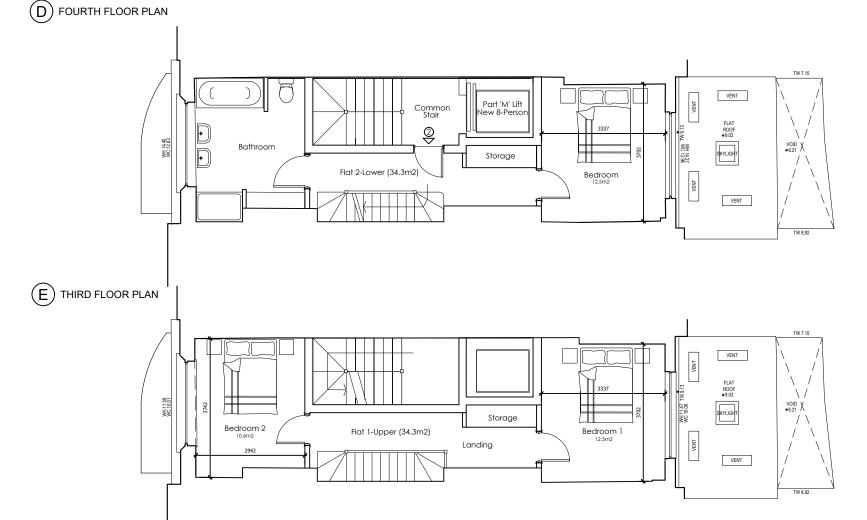

(D) SECOND FLOOR PLAN

8 FULWOOD PLACE, LONDON WC1V 6HG

FOR

Myrtle Fine Properties LLP

PROPOSED PLANS - SHEET 2

Drawing Permissions:

**PLANNING** 

for the purpose of: