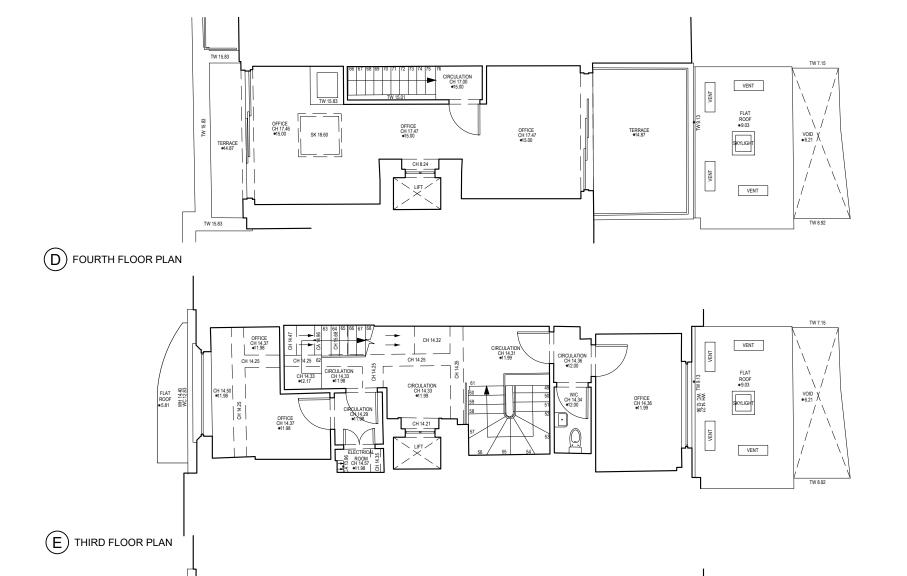

PROJECT No.: FLW-2302 DRAWING No.: PL03

1/100 @ A3

(D) SECOND FLOOR PLAN

## 8 FULWOOD PLACE, LONDON WC1V 6HG FOR Myrtle Fine Properties LLP

VENT

VENT

VOID X ∗6.21 X

**EXISTING PLANS - SHEET 2** 

Drawing Permissions:

**PLANNING** 

for the purpose of: