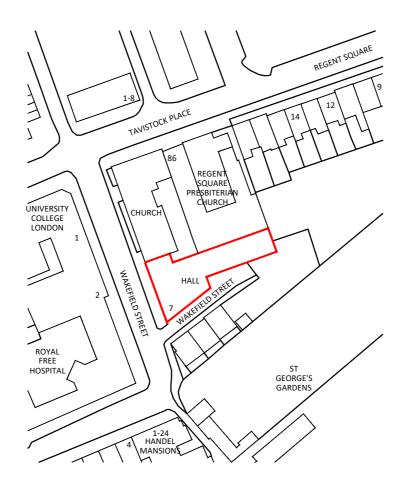

| Client SGI-UK | Title LOCATION PLAN |
|---------------|---------------------|
| 301 010       |                     |

| 7 WAKEFIELD STREET, LONDON | CAP no.<br>A-938 |
|----------------------------|------------------|
|----------------------------|------------------|

For construction purposes dimensions shall not be scaled & figured dimensions must be verified on site before work commences.

| d | scale 1:1250 |      | a     | author<br>RZ |       | chk'd CJ |        | date<br>Mar. 22, 23 | size    | A4   |
|---|--------------|------|-------|--------------|-------|----------|--------|---------------------|---------|------|
|   | project.     | org. | zone. | level.       | type. | role.    | class. | num.                | status. | rev. |
|   | 938          | CA   |       |              | PL    | Α        |        | 01                  |         | Α    |
|   |              |      |       |              |       |          |        |                     |         |      |