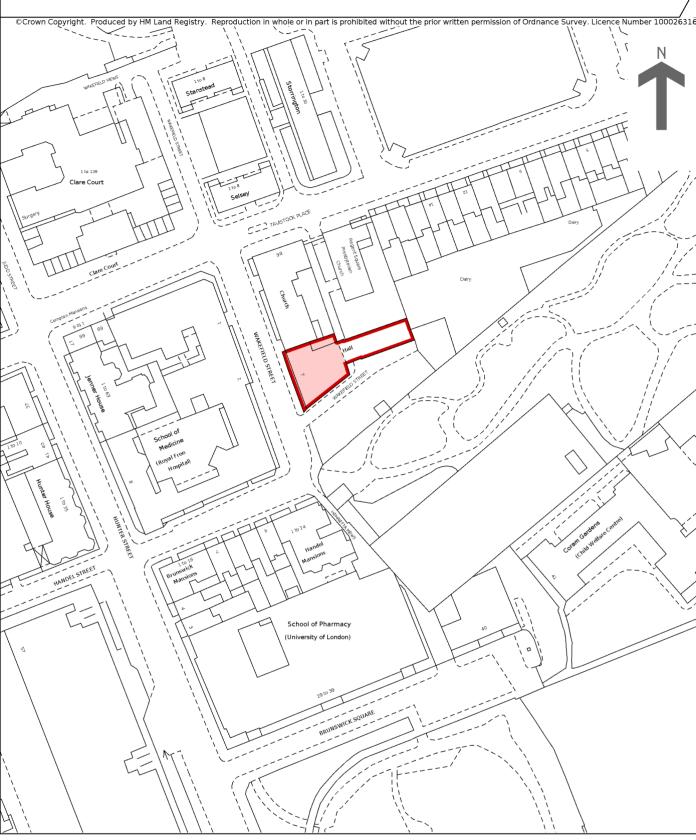

Title number NGL860751
Ordnance Survey map reference TQ3082SW
Scale 1:1250
Administrative area Camden

This is a copy of the title plan on 13 APR 2023 at 12:38:58. This copy does not take account of any application made after that time even if still pending in HM Land Registry when this copy was issued.

HM Land Registry endeavours to maintain high quality and scale accuracy of title plan images. The quality and accuracy of any print will depend on your printer, your computer and its print settings. This title plan shows the general position, not the exact line, of the boundaries. It may be subject to distortions in scale. Measurements scaled from this plan may not match measurements between the same points on the ground.

This title is dealt with by HM Land Registry, Croydon Office.