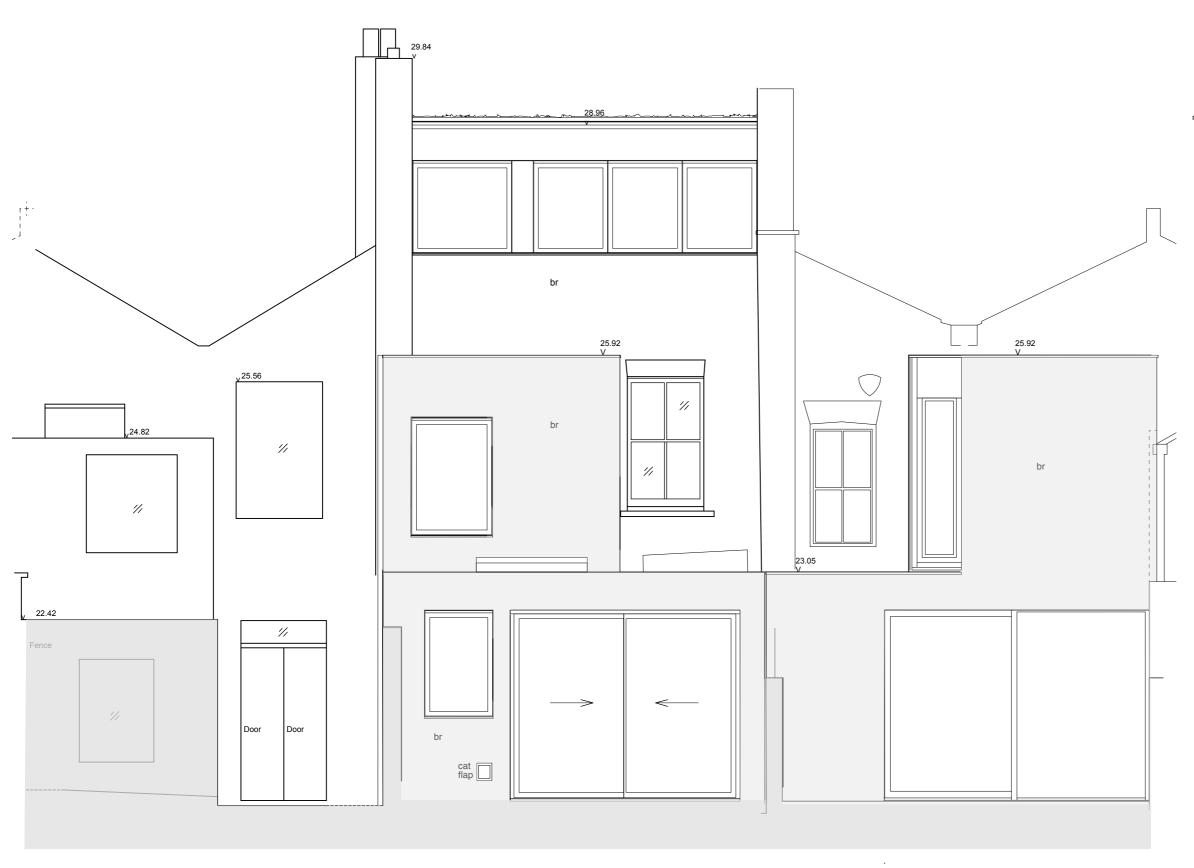

01 Rear Elevation - PROPOSED

scale 1:50

Do not scale drawings
All dimensions to be checked on site, Architect to be advised of any variation between the drawings and

All dimensions to be checked on site, Architect to be advised or any variation between the drawings site conditions

Errors to be reported immediately to the Architect

To be read in conjunction with the specification and all relevant Architects, Services and Structural Engineers Drawings

KEY

br brick

| В | 10.07.23 | al | minor amendments, notes adde |
|---|----------|----|------------------------------|
| Α | 12.06.23 | al | minor amendments, notes adde |

**LLOWARCH** LLOWARCH

74 CAMDEN MEWS tel: 020 7833 2883 LONDON NW1 9BX e-mail: studio@llarchitects.co.uk

Project 47 ALMA STREET, NW5 3DH

Client BEA VEGA & GUILLAUME PICHOIS

Drawing Title REAR ELEVATION - PROPOSED

| Date              | Scale @ A3     | Status   |  |
|-------------------|----------------|----------|--|
| 230309            | 1:50           | PLANNING |  |
| Project reference | Drawing Number | Revision |  |
| 47AS              | PR GA07        | В        |  |