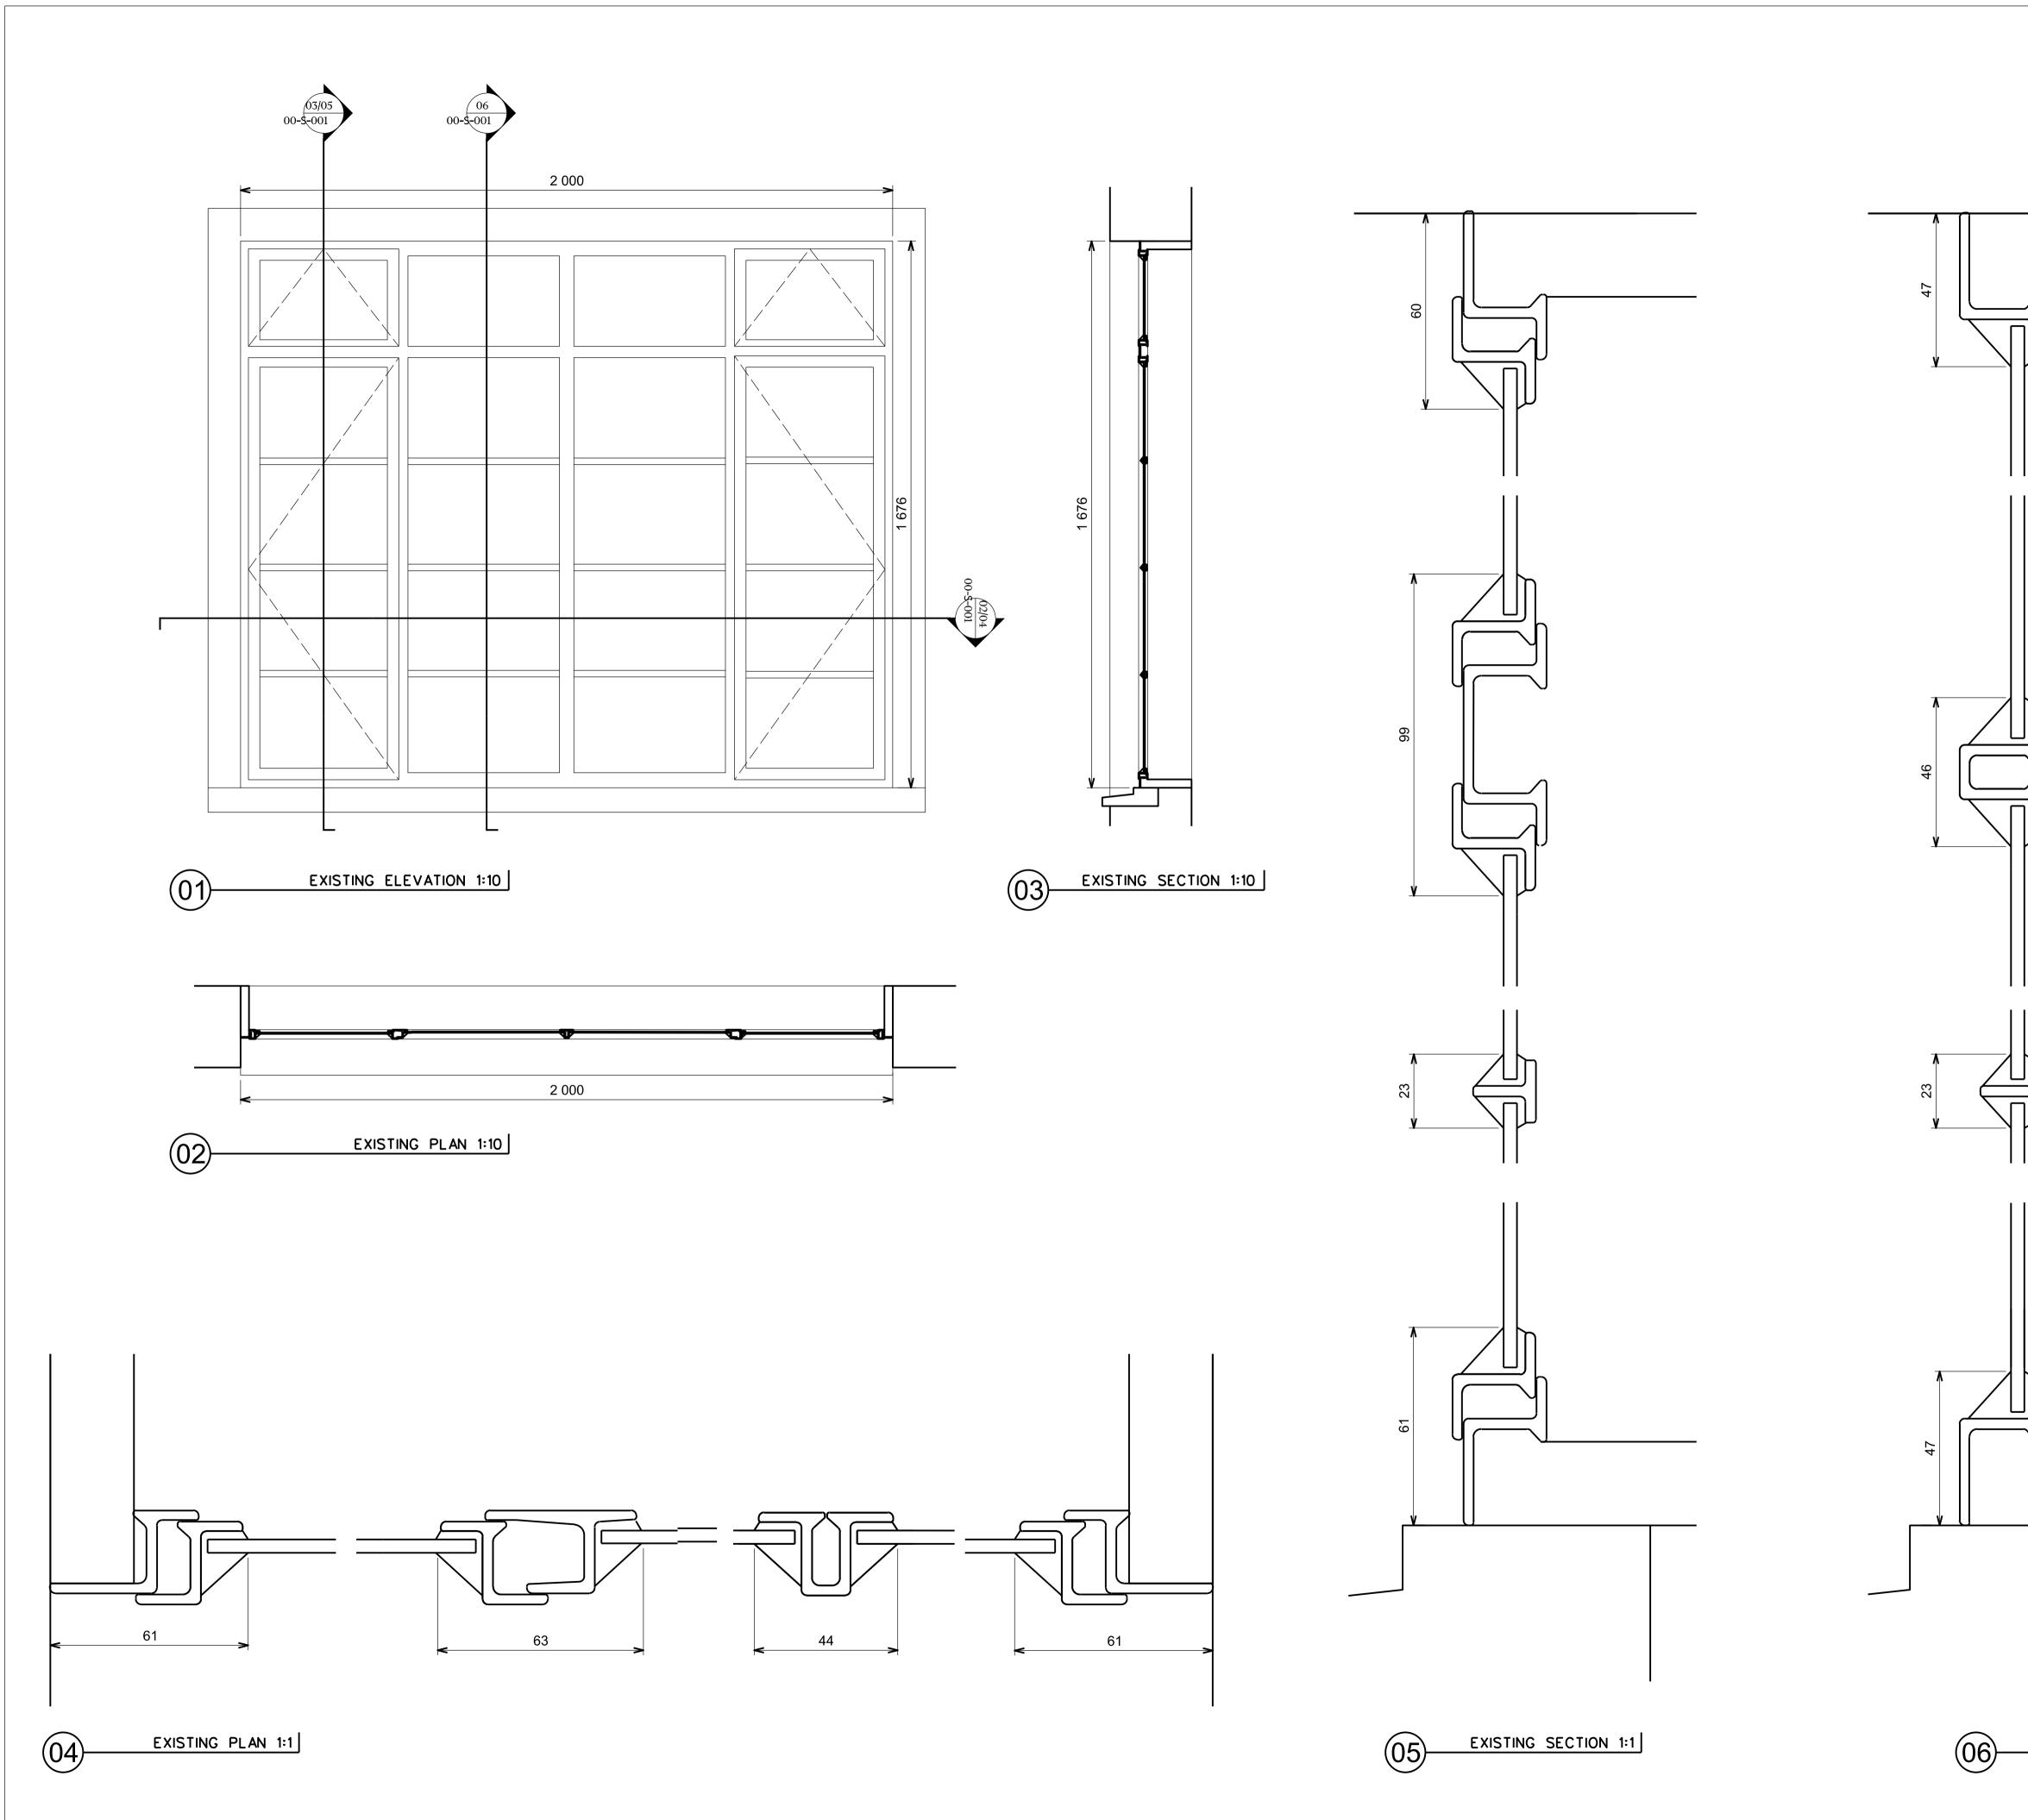

### NOTES

TO BE READ IN CONJUNCTION WITH GA PLANS, SECTIONS AND ELEVATIONS. THIS DRAWING HAS BEEN PREPARED SOLELY FOR LISTED BUILDING CONSENT AND IS NOT TO BE USED FOR ANY OTHER PURPOSE. DIMENSIONS NOTED ARE INDICATIVE. ALL WALL, FLOOR AND ROOF THICKNESSES AND SETTING OUT TO BE CONFIRMED BY CONTRACTOR.

# Flat 36, Regency Lodge

STUDIO DJL 23 Hilldrop Road

BR1 4DB Danny@studiodjl.com www.studiodjl.com

JOB 2319

DRG EXISTING WINDOW ELEVATIONS AND SECTIONS DRG NO REV 2319\_DJL\_00\_S\_001 -SCALE VARIES DATE 10-07-23 DRAWING PLANNING STATUS PLANNING