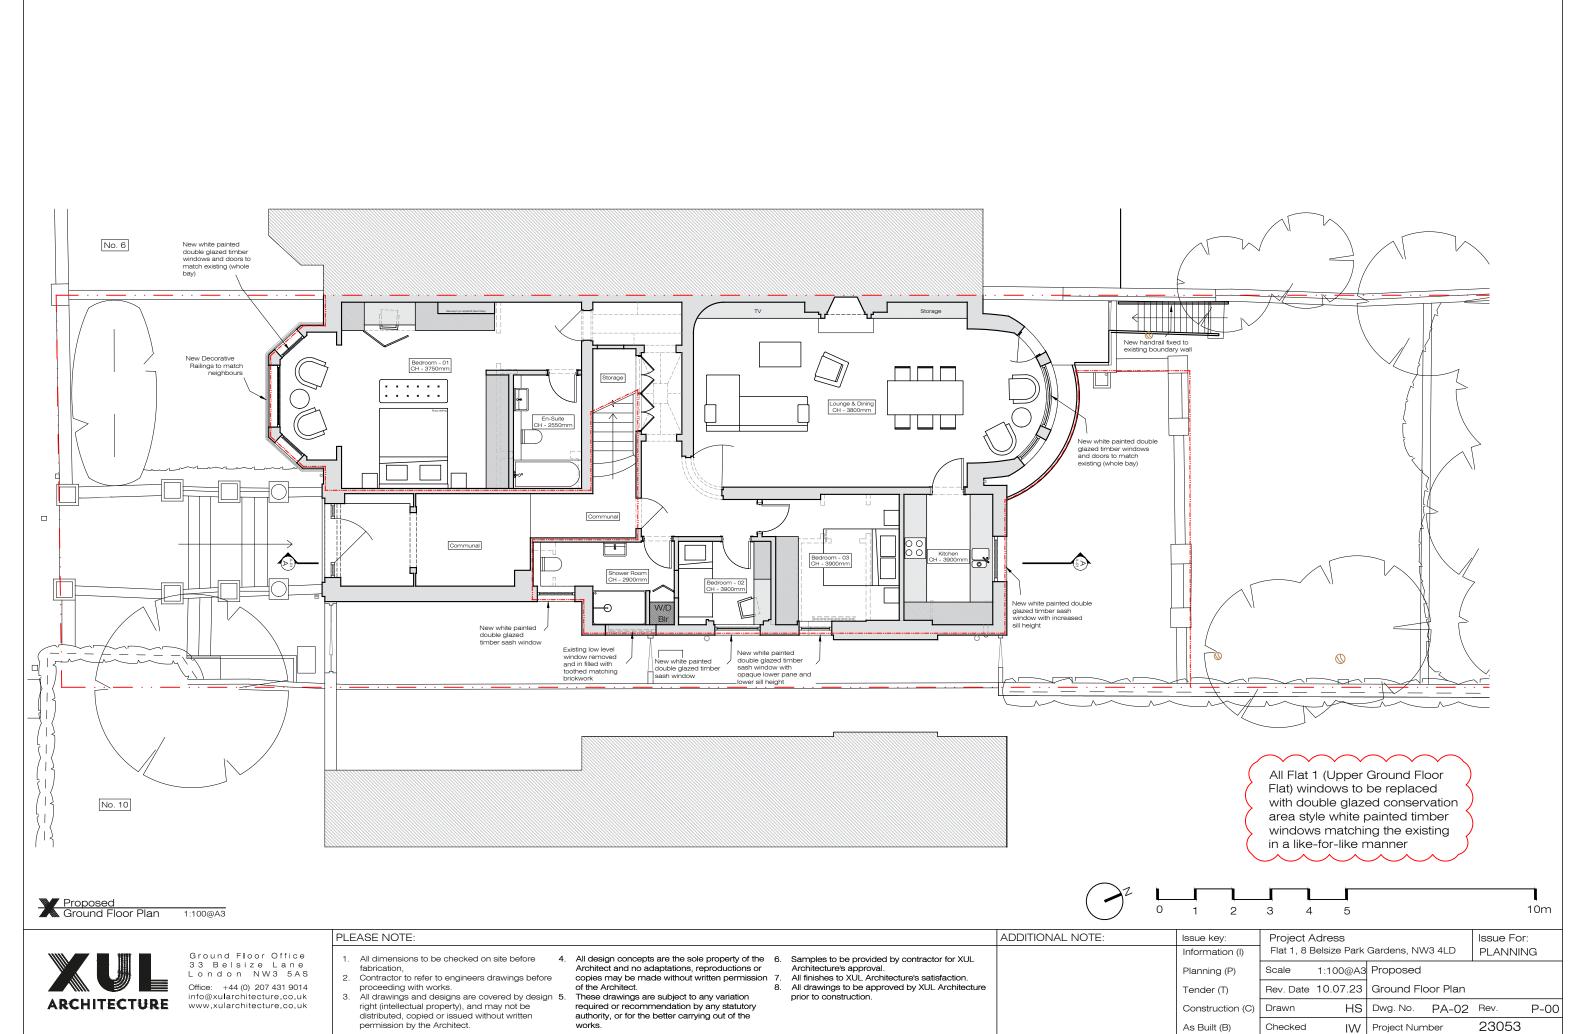

 These drawings are subject to any variation required or recommendation by any statutory authority, or for the better carrying out of the works.

PLEASE NOTE:

|                                                                                                                                                                                              | ADDITIONAL NOTE: | Issue key:       | Project Adress<br>Flat 1, 8 Belsize Park Gardens, NW3 4LD |          |             |       | Issue For: |      |  |
|----------------------------------------------------------------------------------------------------------------------------------------------------------------------------------------------|------------------|------------------|-----------------------------------------------------------|----------|-------------|-------|------------|------|--|
| namples to be provided by contractor for XUL wrchitecture's approval.  Il finishes to XUL Architecture's satisfaction.  Il drawings to be approved by XUL Architecture rior to construction. |                  | Information (I)  |                                                           |          |             |       | PLANNING   |      |  |
|                                                                                                                                                                                              |                  | Planning (P)     | Scale                                                     | 1:200@A3 | Proposed    |       |            |      |  |
|                                                                                                                                                                                              |                  | Tender (T)       | Rev. Date                                                 | 10.07.23 | Site Plan   |       |            |      |  |
|                                                                                                                                                                                              |                  | Construction (C) | Drawn                                                     | SH       | Dwg. No.    | PA-01 | Rev.       | P-00 |  |
|                                                                                                                                                                                              |                  | As Built (B)     | Checked                                                   | IW       | Project Num | ber   | 23053      |      |  |