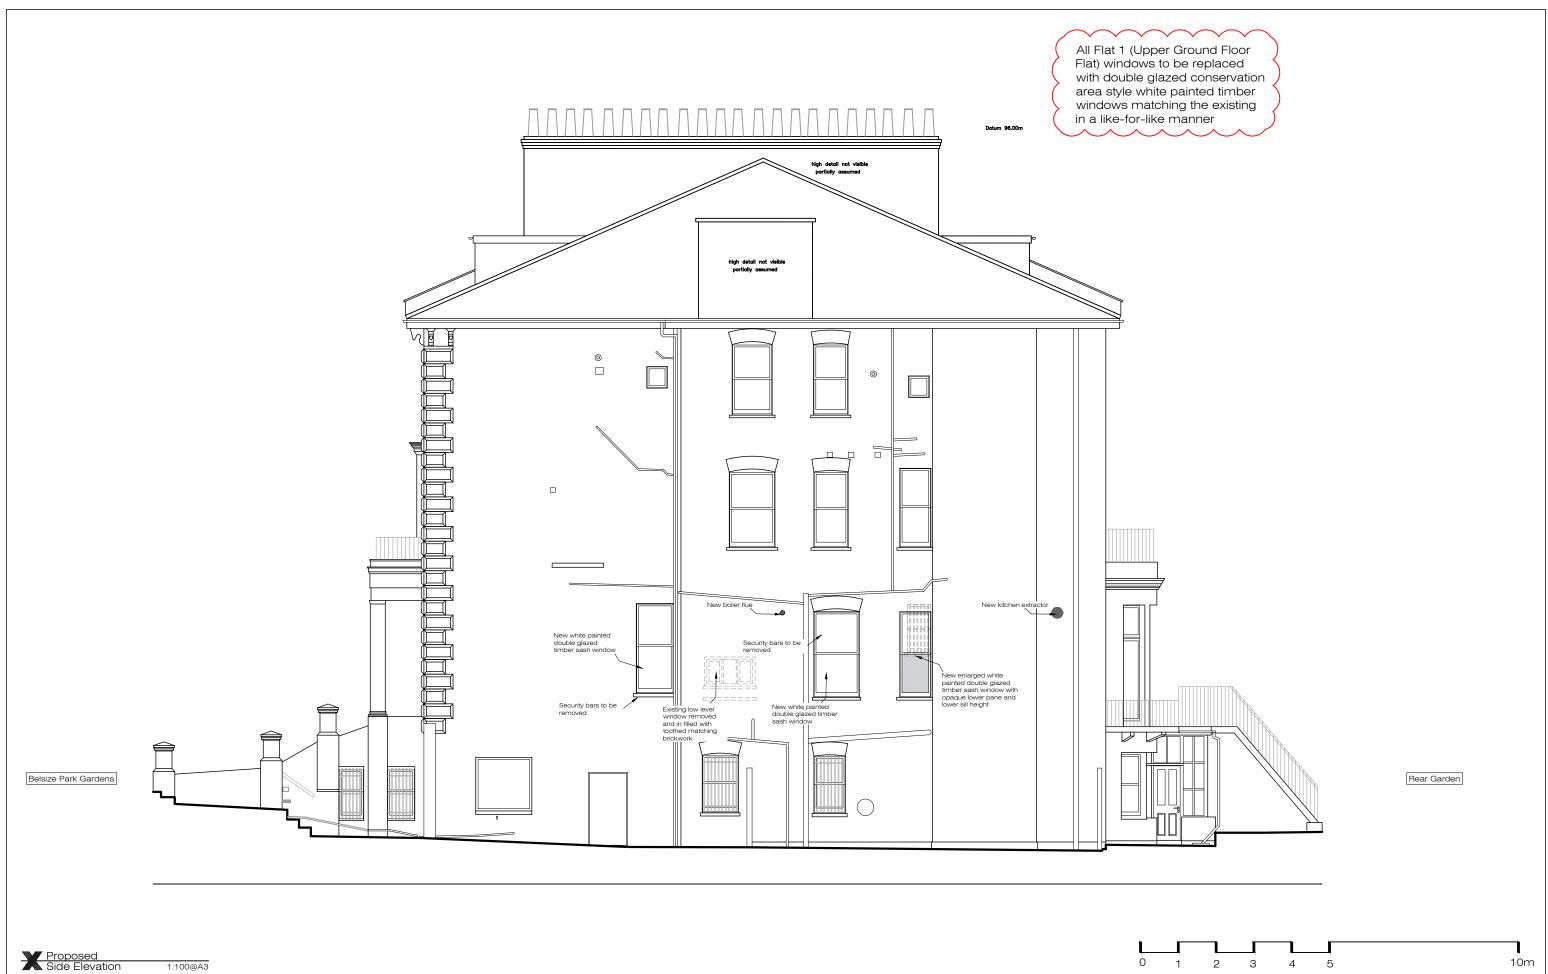

| 0 | 1       | 2          | 3         | 4                                       | 5    |            |       |           | 10m  |
|---|---------|------------|-----------|-----------------------------------------|------|------------|-------|-----------|------|
|   | Issue k | ey:        | Project   |                                         |      |            |       | Issue For | :    |
|   | Informa | ation (I)  | Flat 1, 8 | Flat 1, 8 Belsize Park Gardens, NW3 4LD |      |            |       |           | IG   |
|   | Plannin | ng (P)     | Scale     | 1:10                                    | 0@A3 | Proposed   |       |           |      |
|   | Tender  | - (T)      | Rev. Date | e 10.0                                  | 7.23 | Side Eleva | ıtion |           |      |
|   | Constru | uction (C) | Drawn     |                                         | HS   | Dwg. No.   | PA-04 | Rev.      | P-00 |