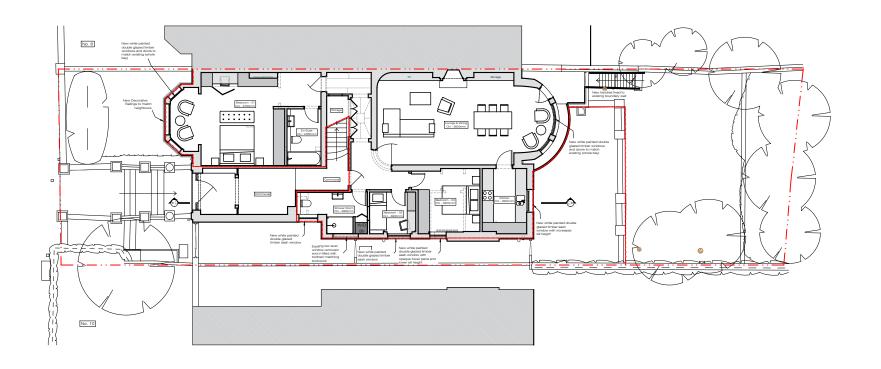

 These drawings are subject to any variation required or recommendation by any statutory authority, or for the better carrying out of the works.

PLEASE NOTE:

|                                                                                                                                                                                              | ADDITIONAL NOTE: | Issue key:       | Project Adress<br>Flat 1, 8 Belsize Park Gardens, NW3 4LD |          |             |       | Issue For: |      |  |
|----------------------------------------------------------------------------------------------------------------------------------------------------------------------------------------------|------------------|------------------|-----------------------------------------------------------|----------|-------------|-------|------------|------|--|
| namples to be provided by contractor for XUL wrchitecture's approval.  Il finishes to XUL Architecture's satisfaction.  Il drawings to be approved by XUL Architecture rior to construction. |                  | Information (I)  |                                                           |          |             |       | PLANNING   |      |  |
|                                                                                                                                                                                              |                  | Planning (P)     | Scale                                                     | 1:200@A3 | Proposed    |       |            |      |  |
|                                                                                                                                                                                              |                  | Tender (T)       | Rev. Date                                                 | 10.07.23 | Site Plan   |       |            |      |  |
|                                                                                                                                                                                              |                  | Construction (C) | Drawn                                                     | SH       | Dwg. No.    | PA-01 | Rev.       | P-00 |  |
|                                                                                                                                                                                              |                  | As Built (B)     | Checked                                                   | IW       | Project Num | ber   | 23053      |      |  |