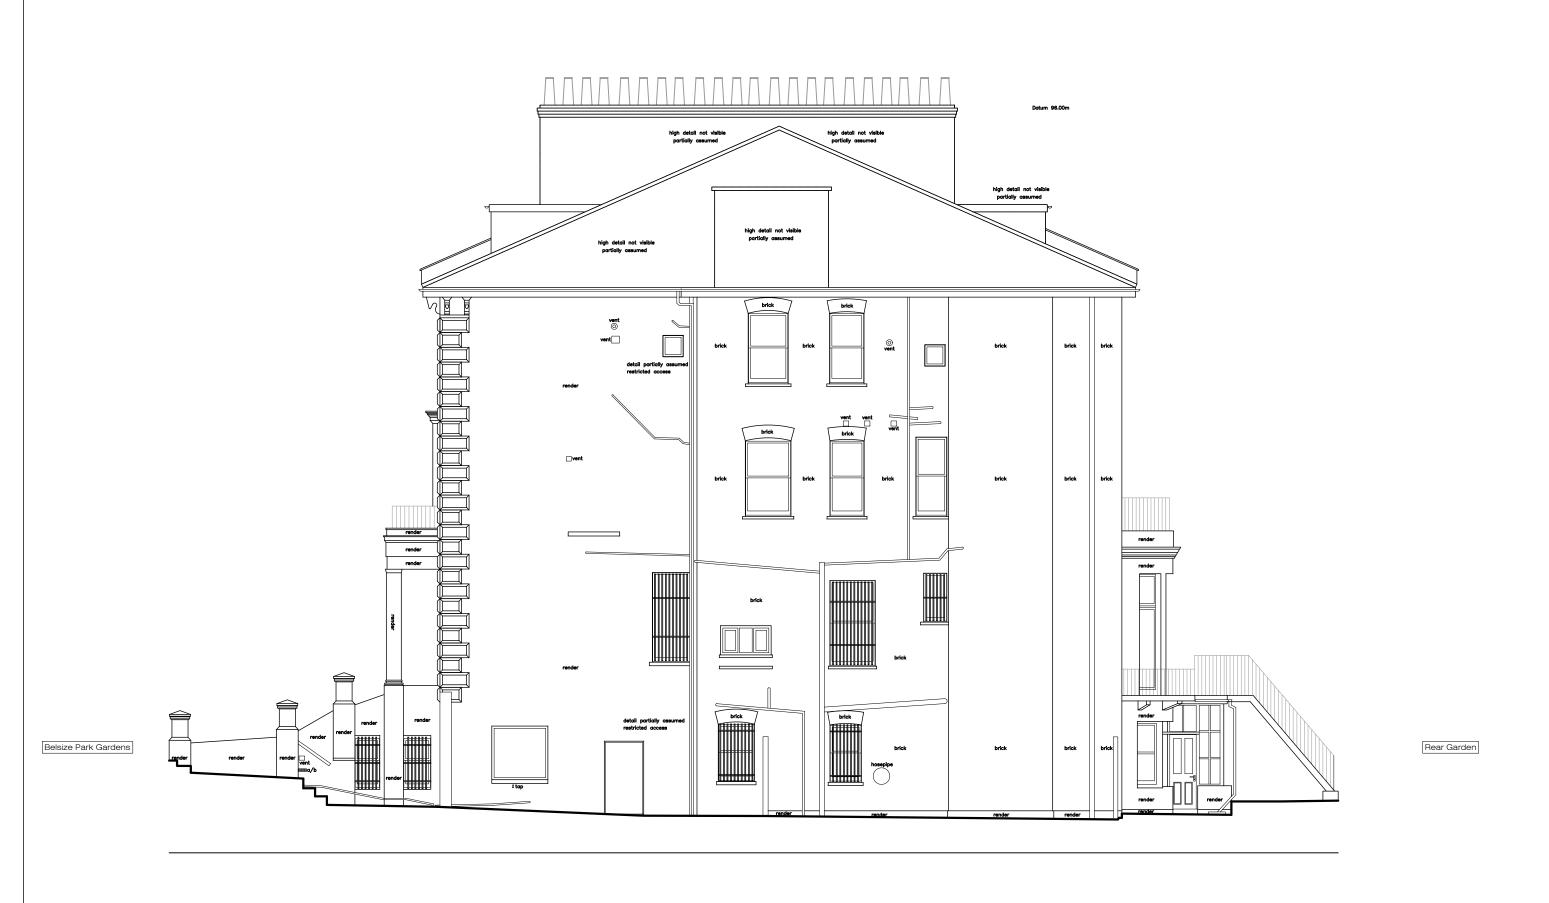

Architecture's approval.

All finishes to XUL Architecture's satisfaction.

ADDITIONAL NOTE: Project Adress Issue For: Issue key: Flat 1, 8 Belsize Park Gardens, NW3 4LD Information (I) PLANNING Planning (P) 1:100@A3 Existing All drawings to be approved by XUL Architecture prior to construction. Tender (T) Rev. Date 10.07.23 Section A - A Drawn HS Dwg. No. EX-05 Rev. Construction (C) 23053 As Built (B) IW Project Number