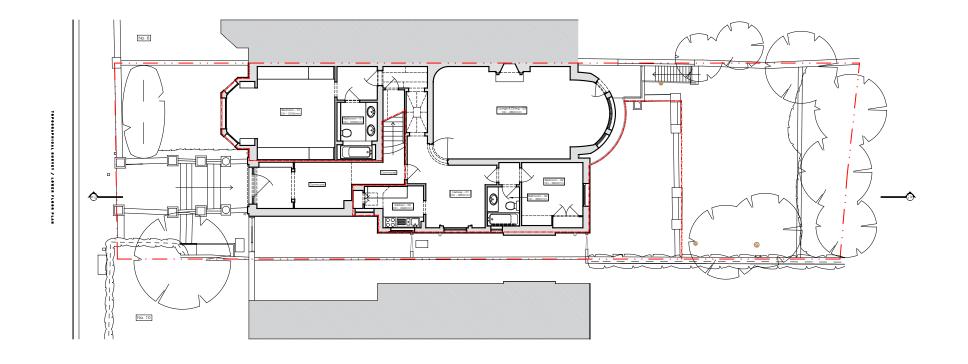

|                                                               | ADDITIONAL NOTE: | Issue key:       | Project Adress                          |          |                | Issue For: |       |      |
|---------------------------------------------------------------|------------------|------------------|-----------------------------------------|----------|----------------|------------|-------|------|
| oles to be provided by contractor for XUL                     |                  | Information (I)  | Flat 1, 8 Belsize Park Gardens, NW3 4LD |          |                | PLANNING   |       |      |
| tecture's approval. ishes to XUL Architecture's satisfaction. |                  | Planning (P)     | Scale                                   | 1:200@A3 | Existing       |            |       |      |
| awings to be approved by XUL Architecture to construction.    |                  | Tender (T)       | Rev. Date                               | 10.07.23 | Site Plan      |            |       |      |
| to constituction.                                             |                  | Construction (C) | Drawn                                   | HS       | Dwg. No.       | EX-01      | Rev.  | P-00 |
|                                                               |                  | Ac Duilt (D)     | Checked                                 | 1) / /   | Project Number |            | 23053 |      |