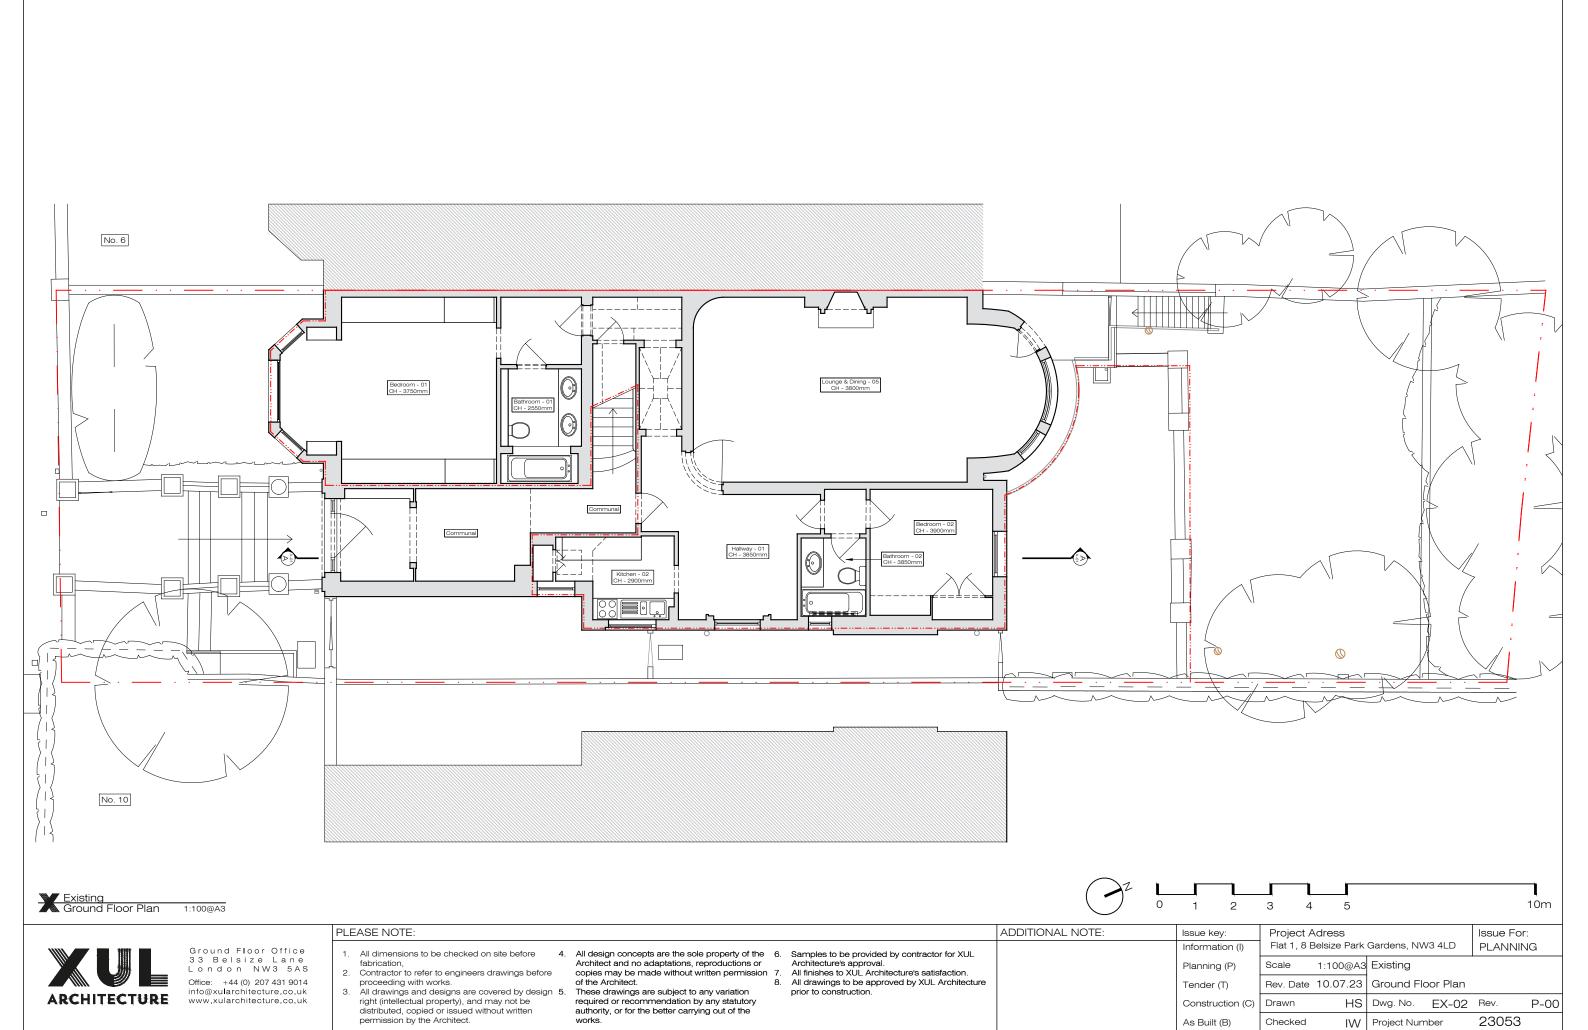

|                                                               | ADDITIONAL NOTE: | Issue key:       | Project Adress                          |          |                | Issue For: |       |      |
|---------------------------------------------------------------|------------------|------------------|-----------------------------------------|----------|----------------|------------|-------|------|
| oles to be provided by contractor for XUL                     |                  | Information (I)  | Flat 1, 8 Belsize Park Gardens, NW3 4LD |          |                | PLANNING   |       |      |
| tecture's approval. ishes to XUL Architecture's satisfaction. |                  | Planning (P)     | Scale                                   | 1:200@A3 | Existing       |            |       |      |
| awings to be approved by XUL Architecture to construction.    |                  | Tender (T)       | Rev. Date                               | 10.07.23 | Site Plan      |            |       |      |
| to constituction.                                             |                  | Construction (C) | Drawn                                   | HS       | Dwg. No.       | EX-01      | Rev.  | P-00 |
|                                                               |                  | Ac Duilt (D)     | Checked                                 | 1) / /   | Project Number |            | 23053 |      |