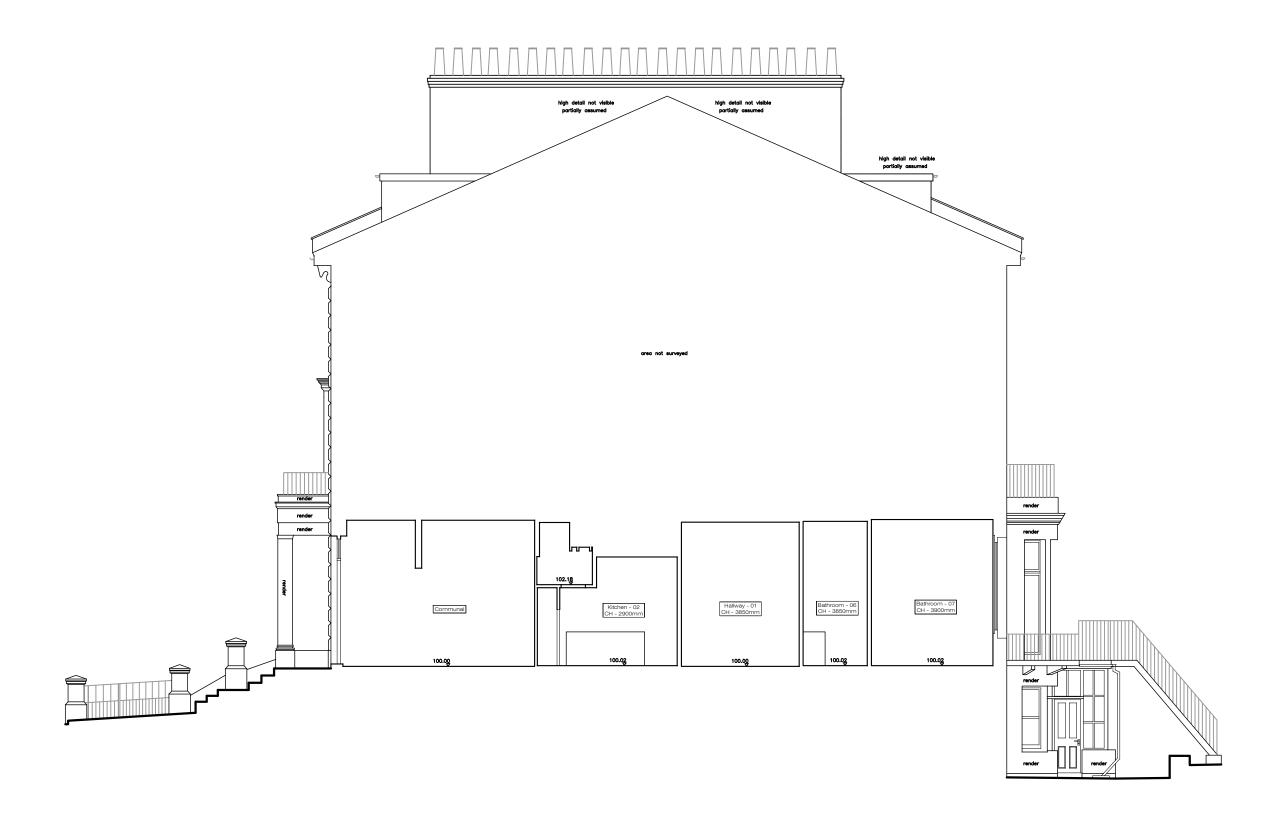

Architecture's approval.

All finishes to XUL Architecture's satisfaction.

ADDITIONAL NOTE: Project Adress Issue For: Issue key: Flat 1, 8 Belsize Park Gardens, NW3 4LD Information (I) PLANNING Planning (P) 1:100@A3 Existing All drawings to be approved by XUL Architecture prior to construction. Tender (T) Rev. Date 10.07.23 Section A - A Drawn HS Dwg. No. EX-05 Rev. Construction (C) 23053 As Built (B) IW Project Number