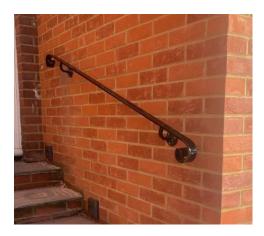

### 2.3 Rear metal handrail

The new metal railing to the rear staircase will be of a traditional style black metal handrail. Please refer to the below images as an example (*Figure 1 & 2*);

Figure 1 – Black metal railings fixed to masonry