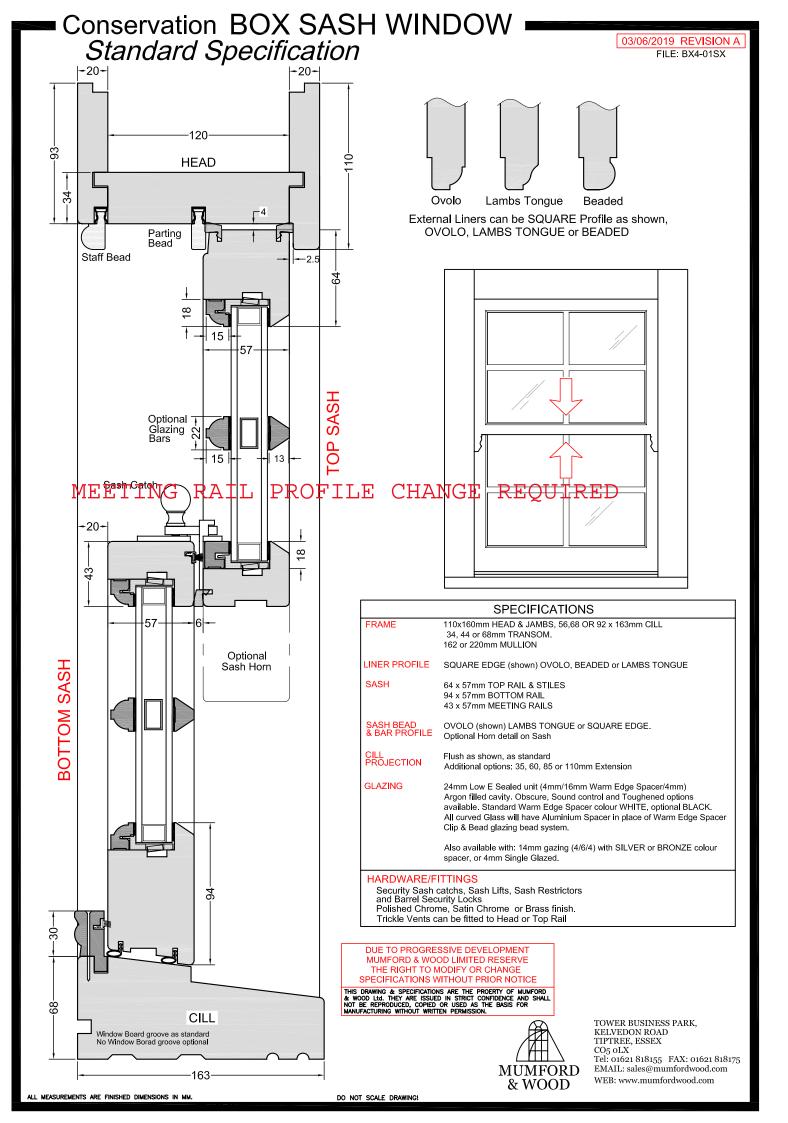

### 2.1 External Windows & French Doors

All windows of the development will be replaced with new double-glazed white-painted sash windows to match the existing windows. The new doors to the front and the rear elevation will match the existing ones and will be to the same detail as the sash windows. Please refer to *Appendices A.1 & A.3* for typical window section details.

# Conservation BOX SASH WINDOW Single Mullion Detail

03/06/2019 REVISION A FILE: BX4-09SX

THIS DRAWING & SPECIFICATIONS ARE THE PROERTY OF MUMFORD & WOOD Ltd. THEY ARE ISSUED IN STRICT CONFIDENCE AND SHALL NOT BE REPROJUCED, COPIED OR USED AS THE BASIS FOR MANUFACTURING WITHOUT WRITTEN PERMISSION. SPECIFICATIONS WITHOUT PRIOR NOTICE DUE TO PROGRESSIVE DEVELOPMENT MUMFORD & WOOD LIMITED RESERVE THE RIGHT TO MODIFY OR CHANGE

TOWER BUSINESS PARK, KELVEDON ROAD TIPTREE, ESSEX CO5 oLX WEB: www.mumfordwood.com Tel: 01621 818155 FAX: 01621 818175 EMAIL: sales@mumfordwood.com