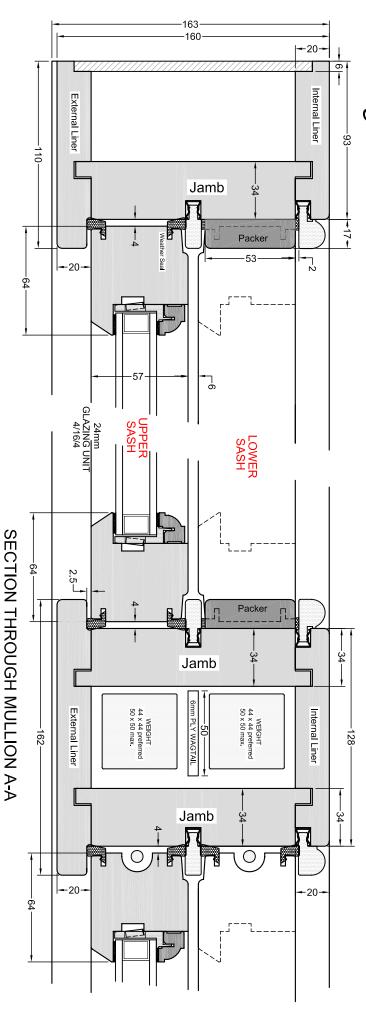

### 2.1 External Windows & French Doors

All windows of the development will be replaced with new double-glazed white-painted sash windows to match the existing windows. The new doors to the front and the rear elevation will match the existing ones and will be to the same detail as the sash windows. Please refer to *Appendices A.1 & A.3* for typical window section details.

# Conservation BOX SASH WINDOW Single Mullion Detail

03/06/2019 REVISION A FILE: BX4-09SX

THIS DRAWING & SPECIFICATIONS ARE THE PROERTY OF MUMFORD & WOOD Ltd. THEY ARE ISSUED IN STRICT CONFIDENCE AND SHALL NOT BE REPROJUCED, COPIED OR USED AS THE BASIS FOR MANUFACTURING WITHOUT WRITTEN PERMISSION. SPECIFICATIONS WITHOUT PRIOR NOTICE DUE TO PROGRESSIVE DEVELOPMENT MUMFORD & WOOD LIMITED RESERVE THE RIGHT TO MODIFY OR CHANGE

TOWER BUSINESS PARK, KELVEDON ROAD TIPTREE, ESSEX CO5 oLX WEB: www.mumfordwood.com Tel: 01621 818155 FAX: 01621 818175 EMAIL: sales@mumfordwood.com