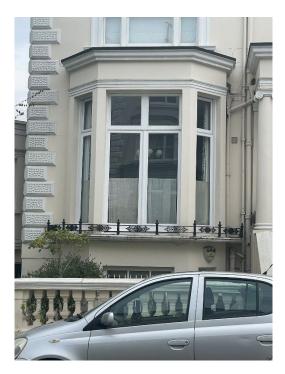

# 2.4 Front Bay window railing

The proposed railing to the sills of the bay window on the front elevation will be cast iron/metal decorative railings to match others on the street. Please refer to the below image as an example:

Figure 3 – Black decorative railings to front bay window