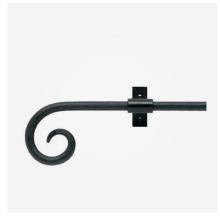

ials proposed in the application.

# 2. DETAILS OF MATERIALS

### 2.1 External Windows & French Doors

All windows of the development will be replaced with new double-glazed white-painted sash windows to match the existing windows. The new doors to the front and the rear elevation will match the existing ones and will be to the same detail as the sash windows. Please refer to *Appendices A.1 & A.3* for typical window section details.

# 2.1 Infill masonry

Where openings are to be infilled, London stock brick is to be used to tie into the existing.

### 2.3 Rear metal handrail

The new metal railing to the rear staircase will be of a traditional style black metal handrail. Please refer to the below images as an example (*Figure 1 & 2*);



Figure 1 – Black metal railings fixed to masonry



Figure 2 – Curved endings to handrails



### xularchitecture.co.uk

info@xularchitecture.co.uk 33 Belsize Lane London NW3 5AS United Kingdom 0207 431 9014

# 2.4 Front Bay window railing

The proposed railing to the sills of the bay window on the front elevation will be cast iron/metal decorative railings to match others on the street. Please refer to the below image as an example:



Figure 3 – Black decorative railings to front bay window



# Conservation BOX SASH WINDOW Single Mullion Detail

03/06/2019 REVISION A FILE: BX4-09SX







THIS DRAWING & SPECIFICATIONS ARE THE PROERTY OF MUMFORD & WOOD Ltd. THEY ARE ISSUED IN STRICT CONFIDENCE AND SHALL NOT BE REPROJUCED, COPIED OR USED AS THE BASIS FOR MANUFACTURING WITHOUT WRITTEN PERMISSION. SPECIFICATIONS WITHOUT PRIOR NOTICE DUE TO