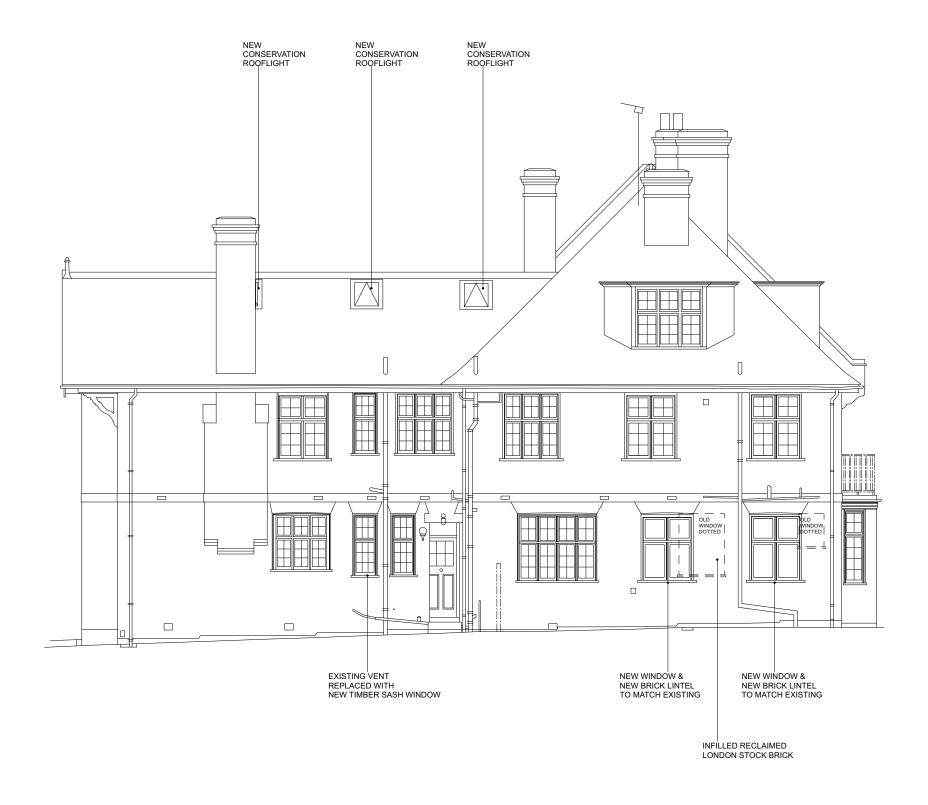

|                 | REV. | DATE       | REV. | DATE | DATE          | ADDRESS Anna & Saul Doctor         |
|-----------------|------|------------|------|------|---------------|------------------------------------|
|                 | P1   | 11.07.2023 |      |      | 28/03/2023    | 15 Belsize Lane<br>NW3 5AD         |
|                 |      |            |      |      | DRAWN BY      |                                    |
|                 |      |            |      |      | JG            |                                    |
|                 |      |            |      |      | CHECKED BY    | Proposed Side Elevation            |
|                 |      |            |      |      | JG            |                                    |
|                 |      |            |      |      | APPROVED BY   |                                    |
| Scale Bar 1:100 |      |            |      |      | JG            |                                    |
|                 |      |            |      |      | STATUS        | DRAWING NUMBER 065-DWG-016-Bldg P1 |
|                 |      |            |      |      | PLANNING      |                                    |
|                 |      |            |      |      | CAD FILE NAME |                                    |
|                 |      |            |      |      | NA            | SCALE 1:100 @ A3 SHEET 1 OF 1      |