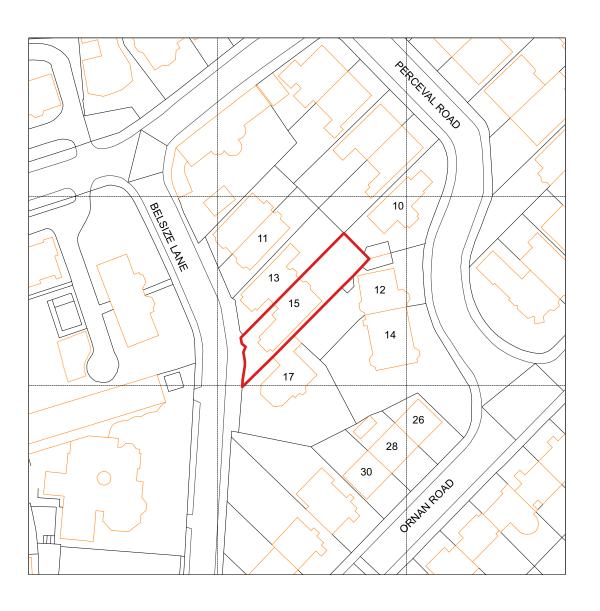

| <b>2</b> 1 <b>2</b> 1 1000 | REV. | DATE       | REV. | DATE | DATE          | ADDRESS Anna & Saul Doctor         |
|----------------------------|------|------------|------|------|---------------|------------------------------------|
| Scale Bar 1:1000           | P1   | 11.07.2023 |      |      | 28/03/2023    |                                    |
|                            |      |            |      |      | DRAWN BY      | 15 Belsize Lane                    |
|                            |      |            |      |      | JG            | NW3 5AD                            |
| 0m 10 20 30 40 50 60       |      |            |      |      | CHECKED BY    | TITLE                              |
| N                          |      |            |      |      | JG            | Site OS Plan                       |
|                            |      |            |      |      | APPROVED BY   |                                    |
|                            |      |            |      |      | JG            |                                    |
|                            |      |            |      |      | STATUS        | DRAWING NUMBER 065-DWG-001-Extg P1 |
|                            |      |            |      |      | PLANNING      |                                    |
|                            |      |            |      |      | CAD FILE NAME |                                    |
|                            |      |            |      |      | NΔ            | SCALE 1:1000 @ A3   SHEET 1 OF 1   |