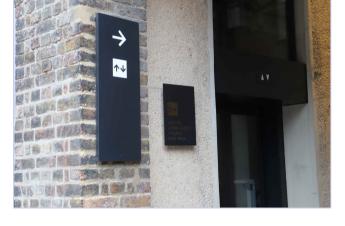

## NOTE:

Hatched rectangles on plan represent existing signage that is for strip-out prior to install of new signage. The two different tones of red denote the following type of signage to be stripped out:

## Lift directional signage metal panel

Rev. Date Reason for issue
P1 12.05.23 For Planning

Fathom Architects

+44 (0) 20 3151 1515 fathomarchitects.com

Argent (Property Development) Services LLP 4 Stable Street London N1C 4AB