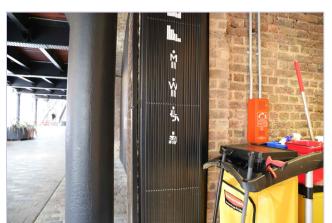

## NOTE:

Hatched rectangles on plan represent existing signage that is for strip-out prior to install of new signage. The two different tones of red denote the following type of signage to be stripped out:

Lift and facilities directional vinyl