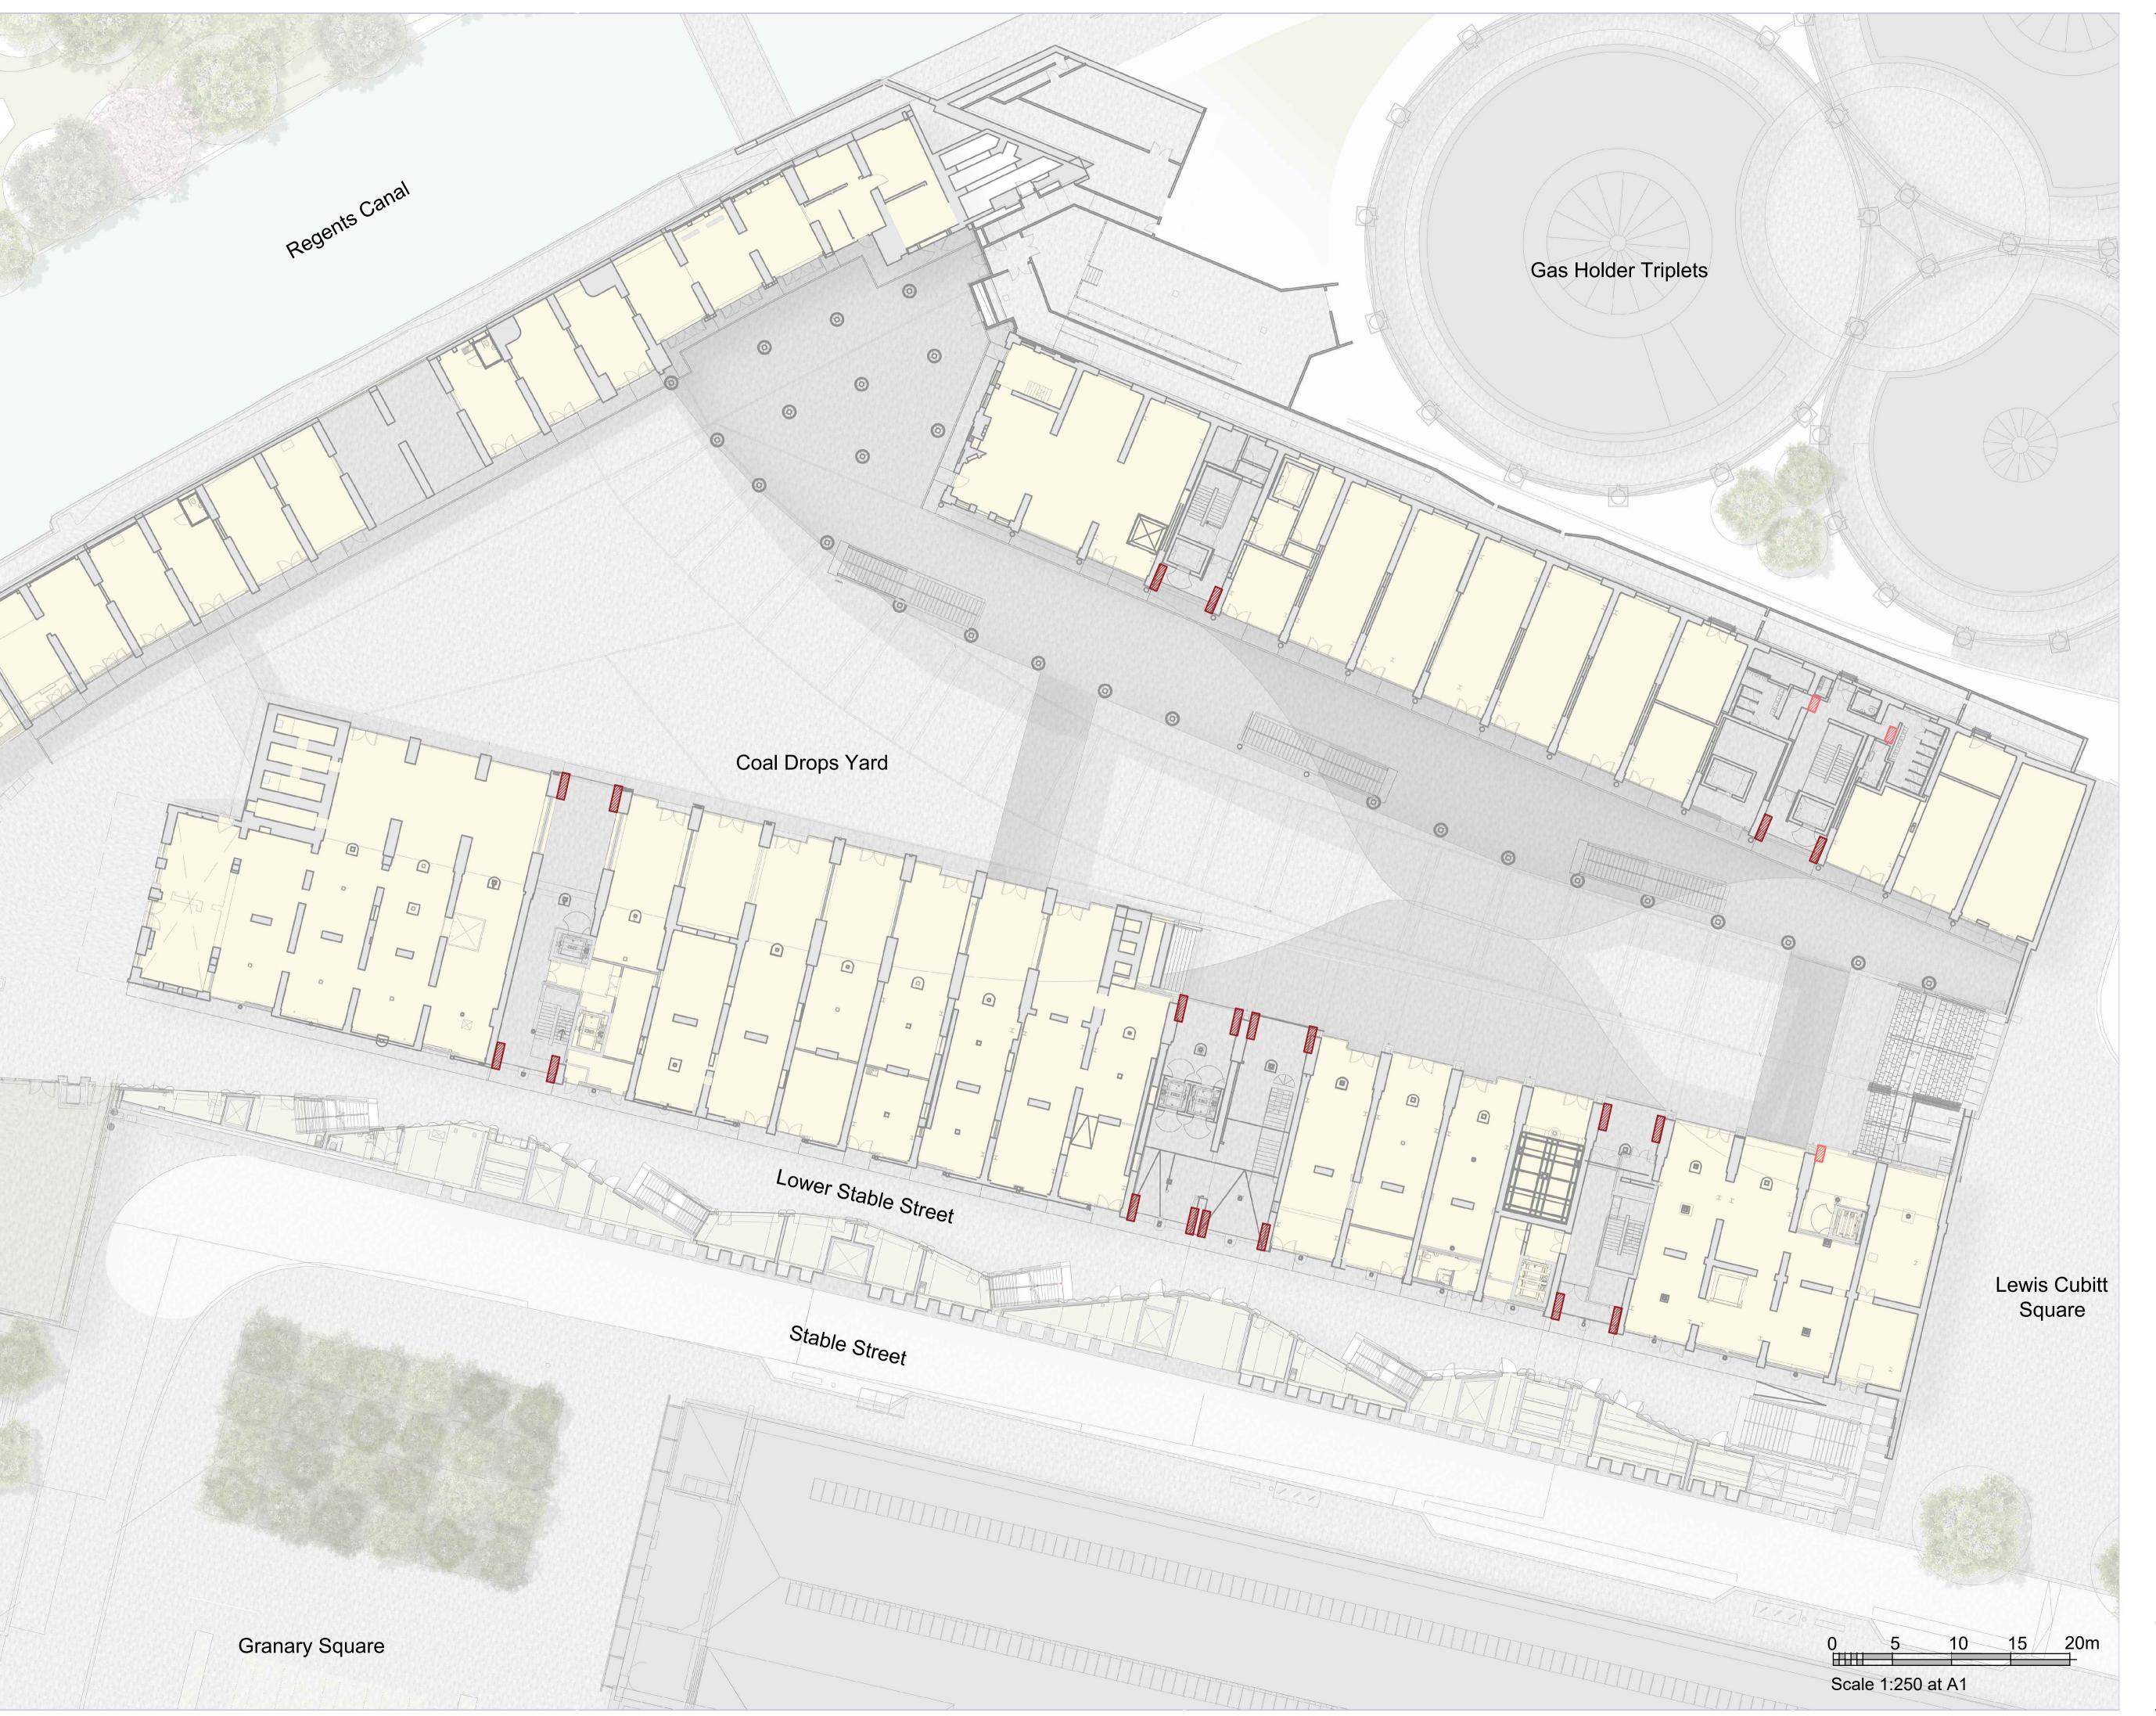

## NOTE:

Hatched rectangles on plan represent existing signage that is for strip-out prior to install of new signage. The two different tones of red denote the following type of signage to be stripped out:

Lift and facilities directional vinyl

## Lift directional signage metal panel

Rev. Date Reason for issue
P1 12.05.23 For Planning

Fathom Architects

+44 (0) 20 3151 1515 fathomarchitects.com

Argent (Property Development) Services LLP 4 Stable Street London N1C 4AB

Coal Drops Yard

Coal Drops Yard Site Plan - Existing Yard Level

| Scale<br>1:250 | @ | Paper size<br>A1 | Scale<br>1:500 | @ | Paper siz |
|----------------|---|------------------|----------------|---|-----------|
| Project no.    |   | Drawing no.      |                |   | Rev       |
| 0137           |   | P1010            |                |   | P1        |