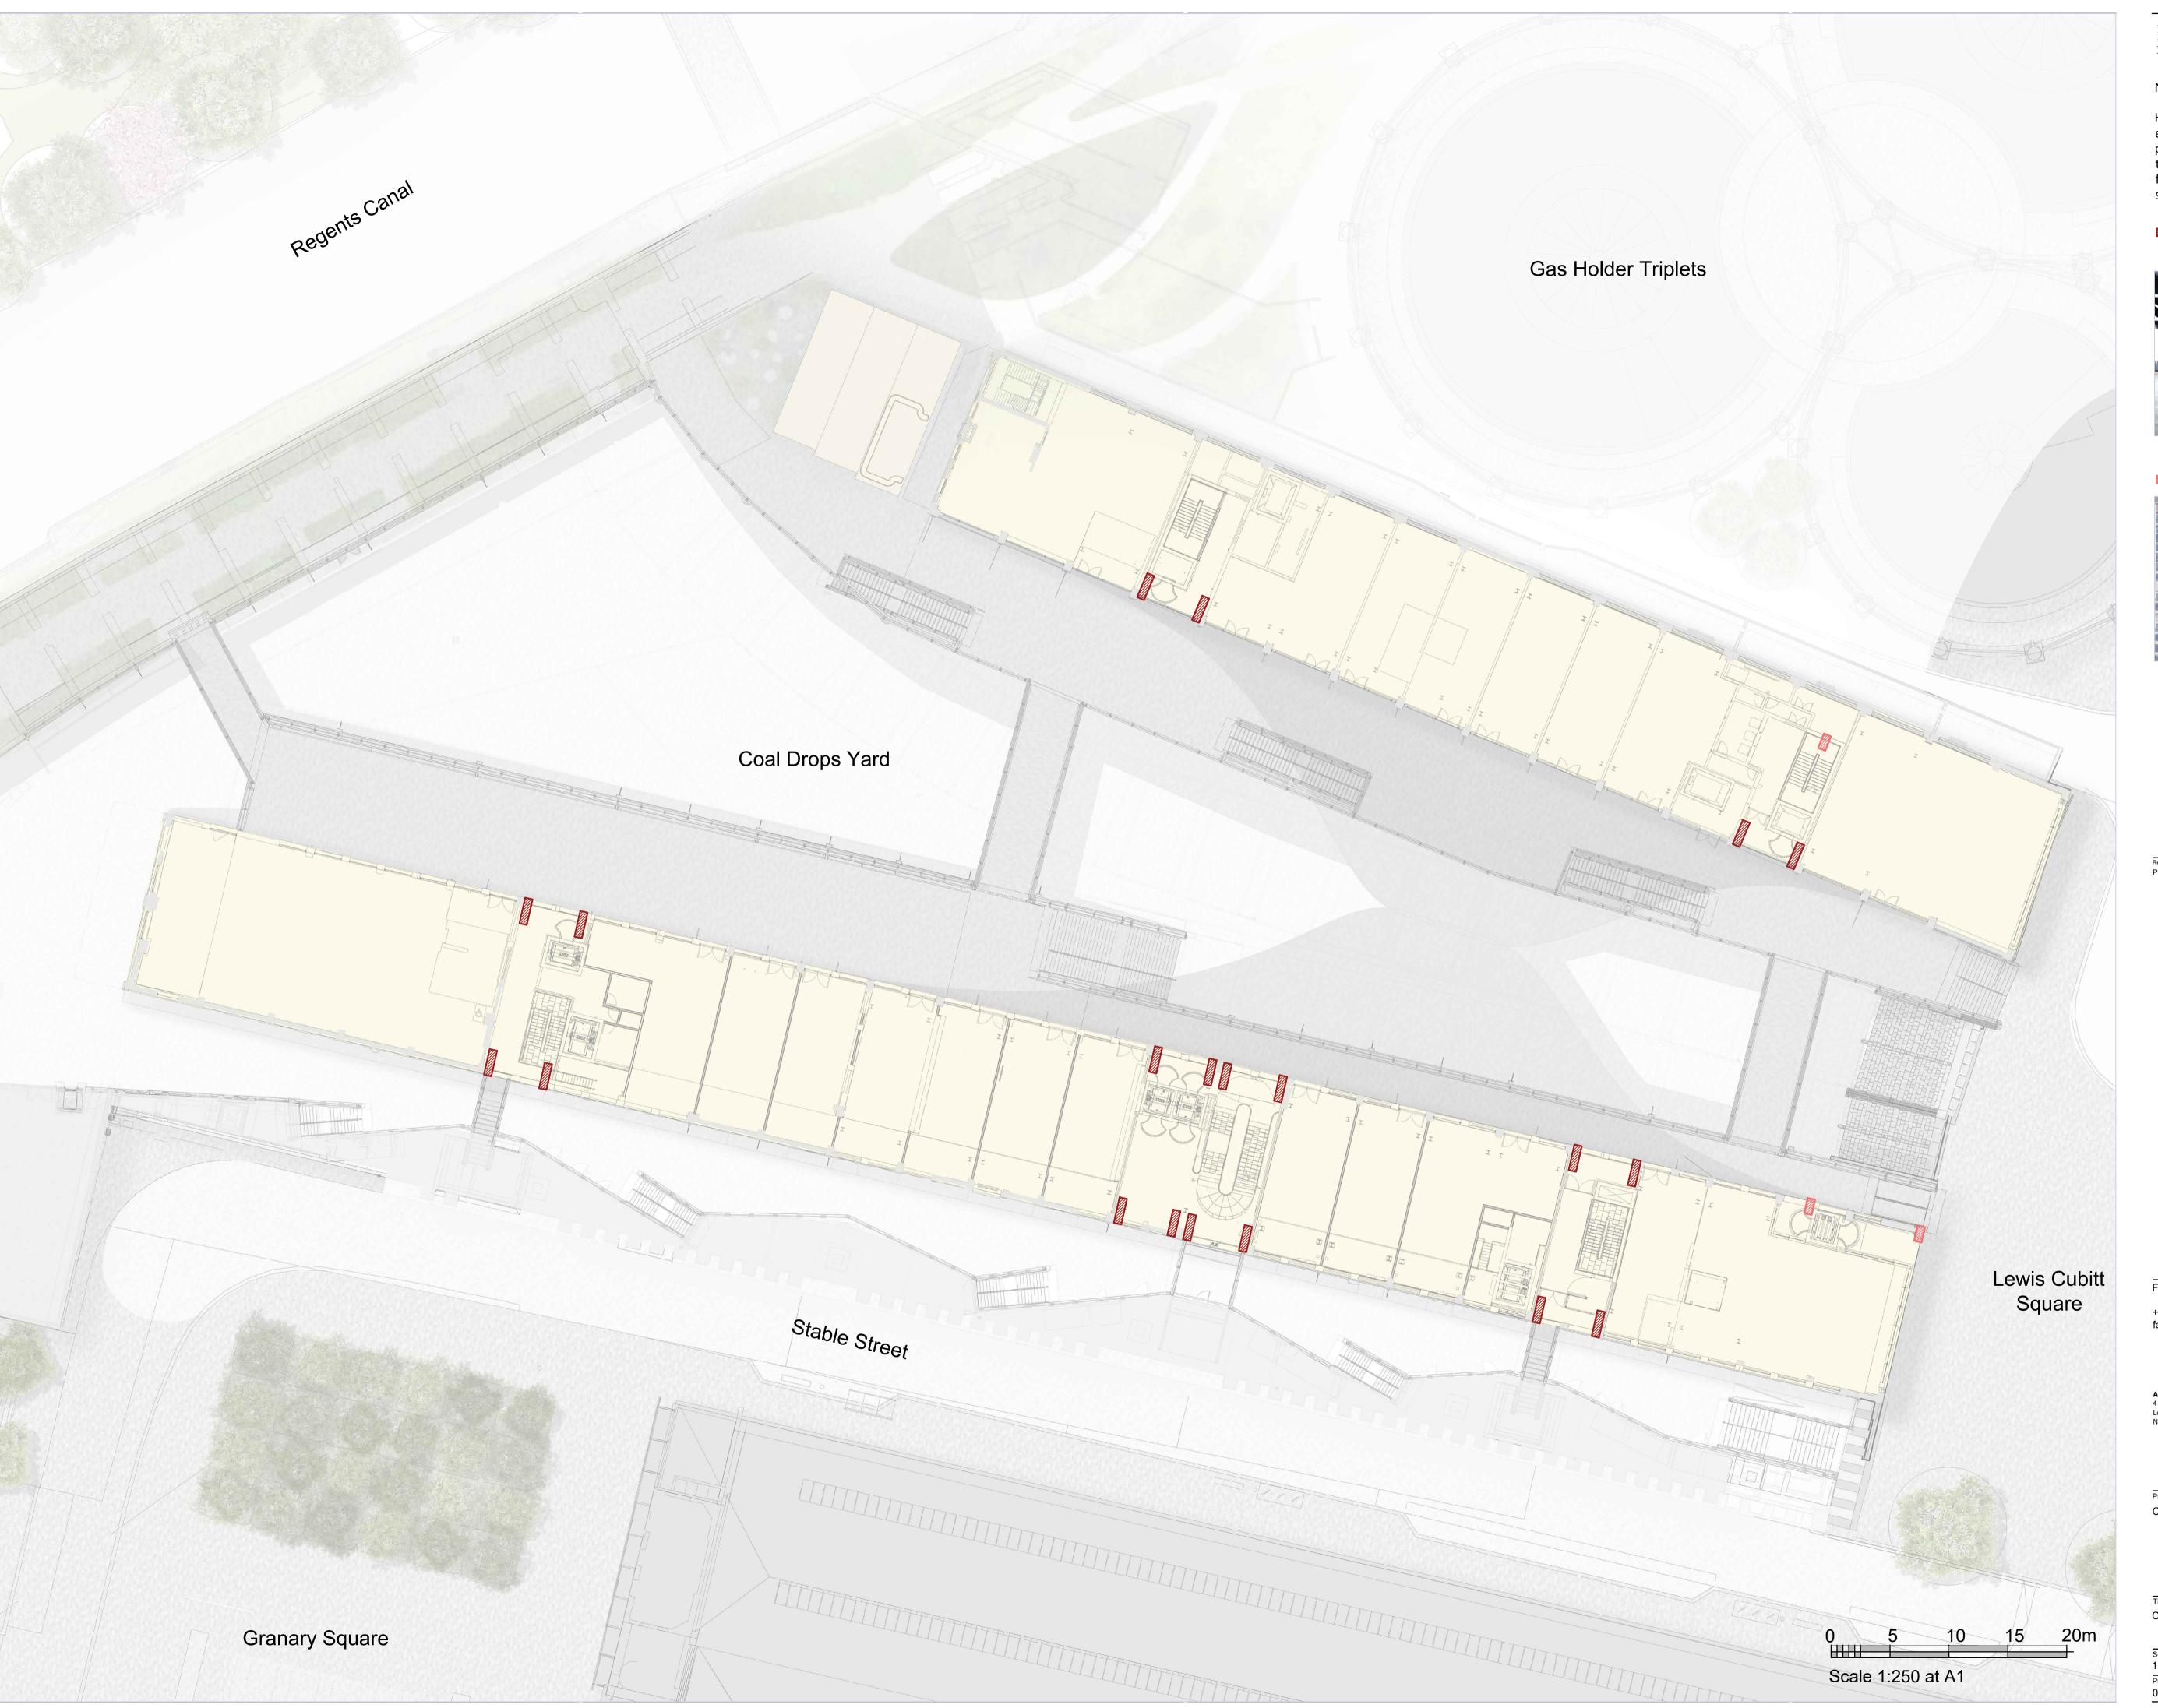

All dimensions to be verified on site

Any discrepancies to be notified to Fathom in writing

NOTE:

Hatched rectangles on plan represent existing signage that is for strip-out prior to install of new signage. The two different tones of red denote the following type of signage to be stripped out:

Lift and facilities directional vinyl

Lift directional signage metal panel

Rev. Date Reason for issue P1 12.05.23 For Planning

Fathom Architects

+44 (0) 20 3151 1515 fathomarchitects.com

Argent (Property Development) Services LLP 4 Stable Street London N1C 4AB

Coal Drops Yard

Coal Drops Yard Site Plan - Existing Viaduct Level

Scale Paper size 1:250 @ A1 Scale Paper size 1:500 @ A3 Project no. Drawing no. P1011