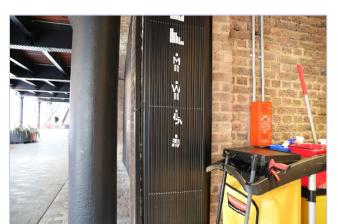

All dimensions to be verified on site

Any discrepancies to be notified to Fathom in writing

NOTE:

Hatched rectangles on plan represent existing signage that is for strip-out prior to install of new signage. The two different tones of red denote the following type of signage to be stripped out:

Lift and facilities directional vinyl

Lift directional signage metal panel

Rev. Date Reason for issue P1 12.05.23 For Planning

Fathom Architects

+44 (0) 20 3151 1515 fathomarchitects.com

Argent (Property Development) Services LLP 4 Stable Street London N1C 4AB