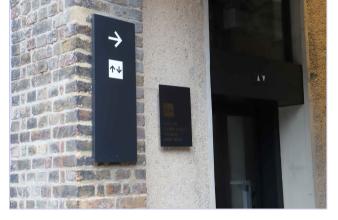

All dimensions to be verified on site

Any discrepancies to be notified to Fathom in writing

NOTE:

Hatched rectangles on plan represent existing signage that is for strip-out prior to install of new signage. The two different tones of red denote the following type of signage to be stripped out:

Lift and facilities directional vinyl

Lift directional signage metal panel

Rev. Date Reason for issue P1 12.05.23 For Planning

Fathom Architects

+44 (0) 20 3151 1515 fathomarchitects.com

Argent (Property Development) Services LLP 4 Stable Street London N1C 4AB