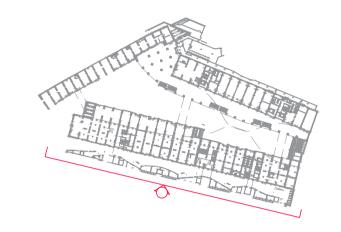

+44 (0) 20 3151 1515 fathomarchitects.com

Argent LLP 4 Stable Street London N1C 4AB

Coal Drops Yard Stable Street London N1C 4DC

Existing Site Elevation - East Coal Drop - 01

Scale Paper size 1:250 @ A1 Scale Paper size 1:500 @ A3 Project no. Drawing no. 0137 P1200 Rev. P01