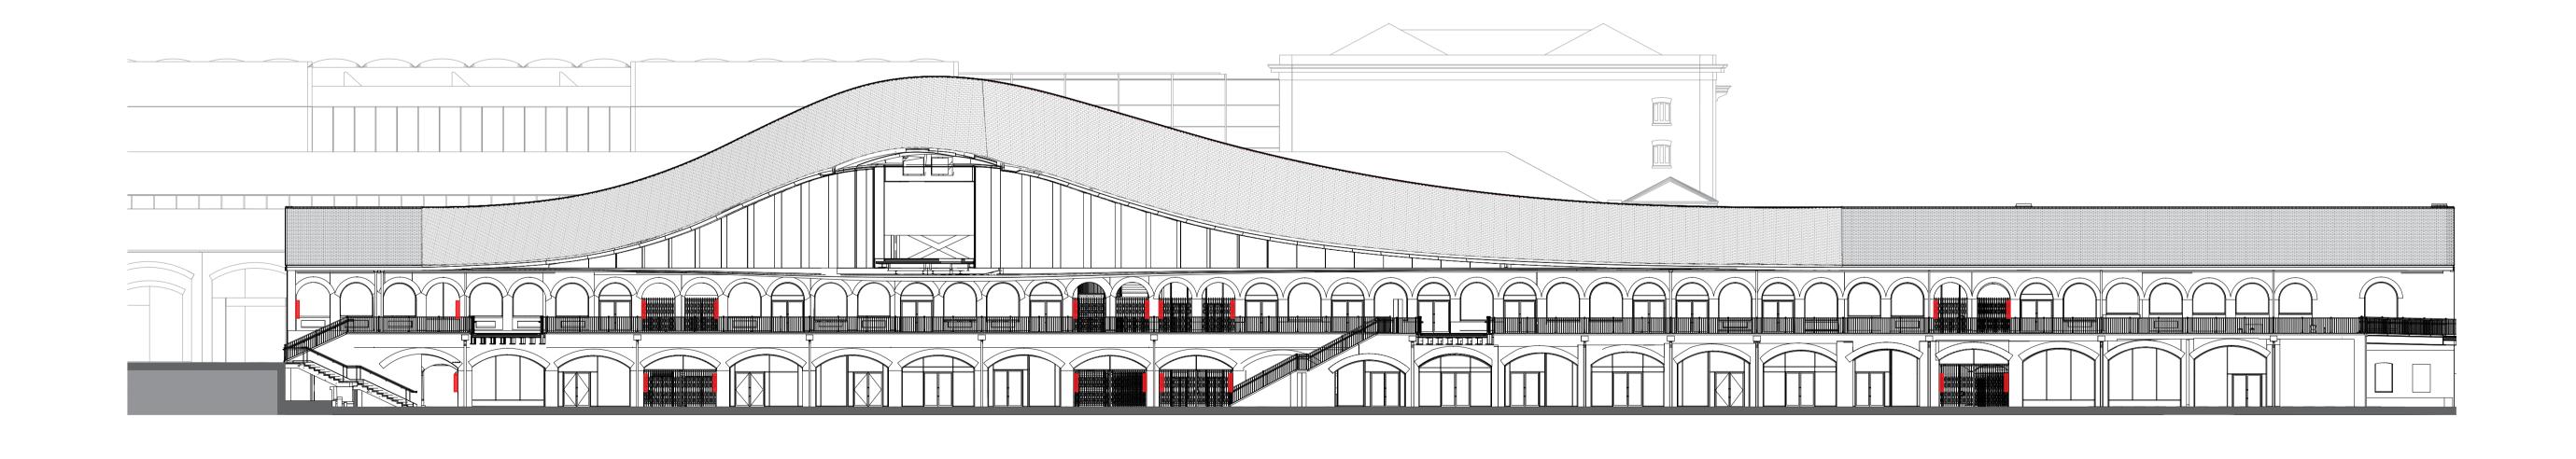

Coal Drops Yard Stable Street London N1C 4DC

Existing Site Elevation - East Coal Drop - 02

| Scale       |   | Paper size  | Scale |   | Paper size |
|-------------|---|-------------|-------|---|------------|
| 1:250       | @ | A1          | 500   | @ | A3         |
| Project no. |   | Drawing no. |       |   | Rev.       |
| 0137        |   | P1210       |       |   | P0         |