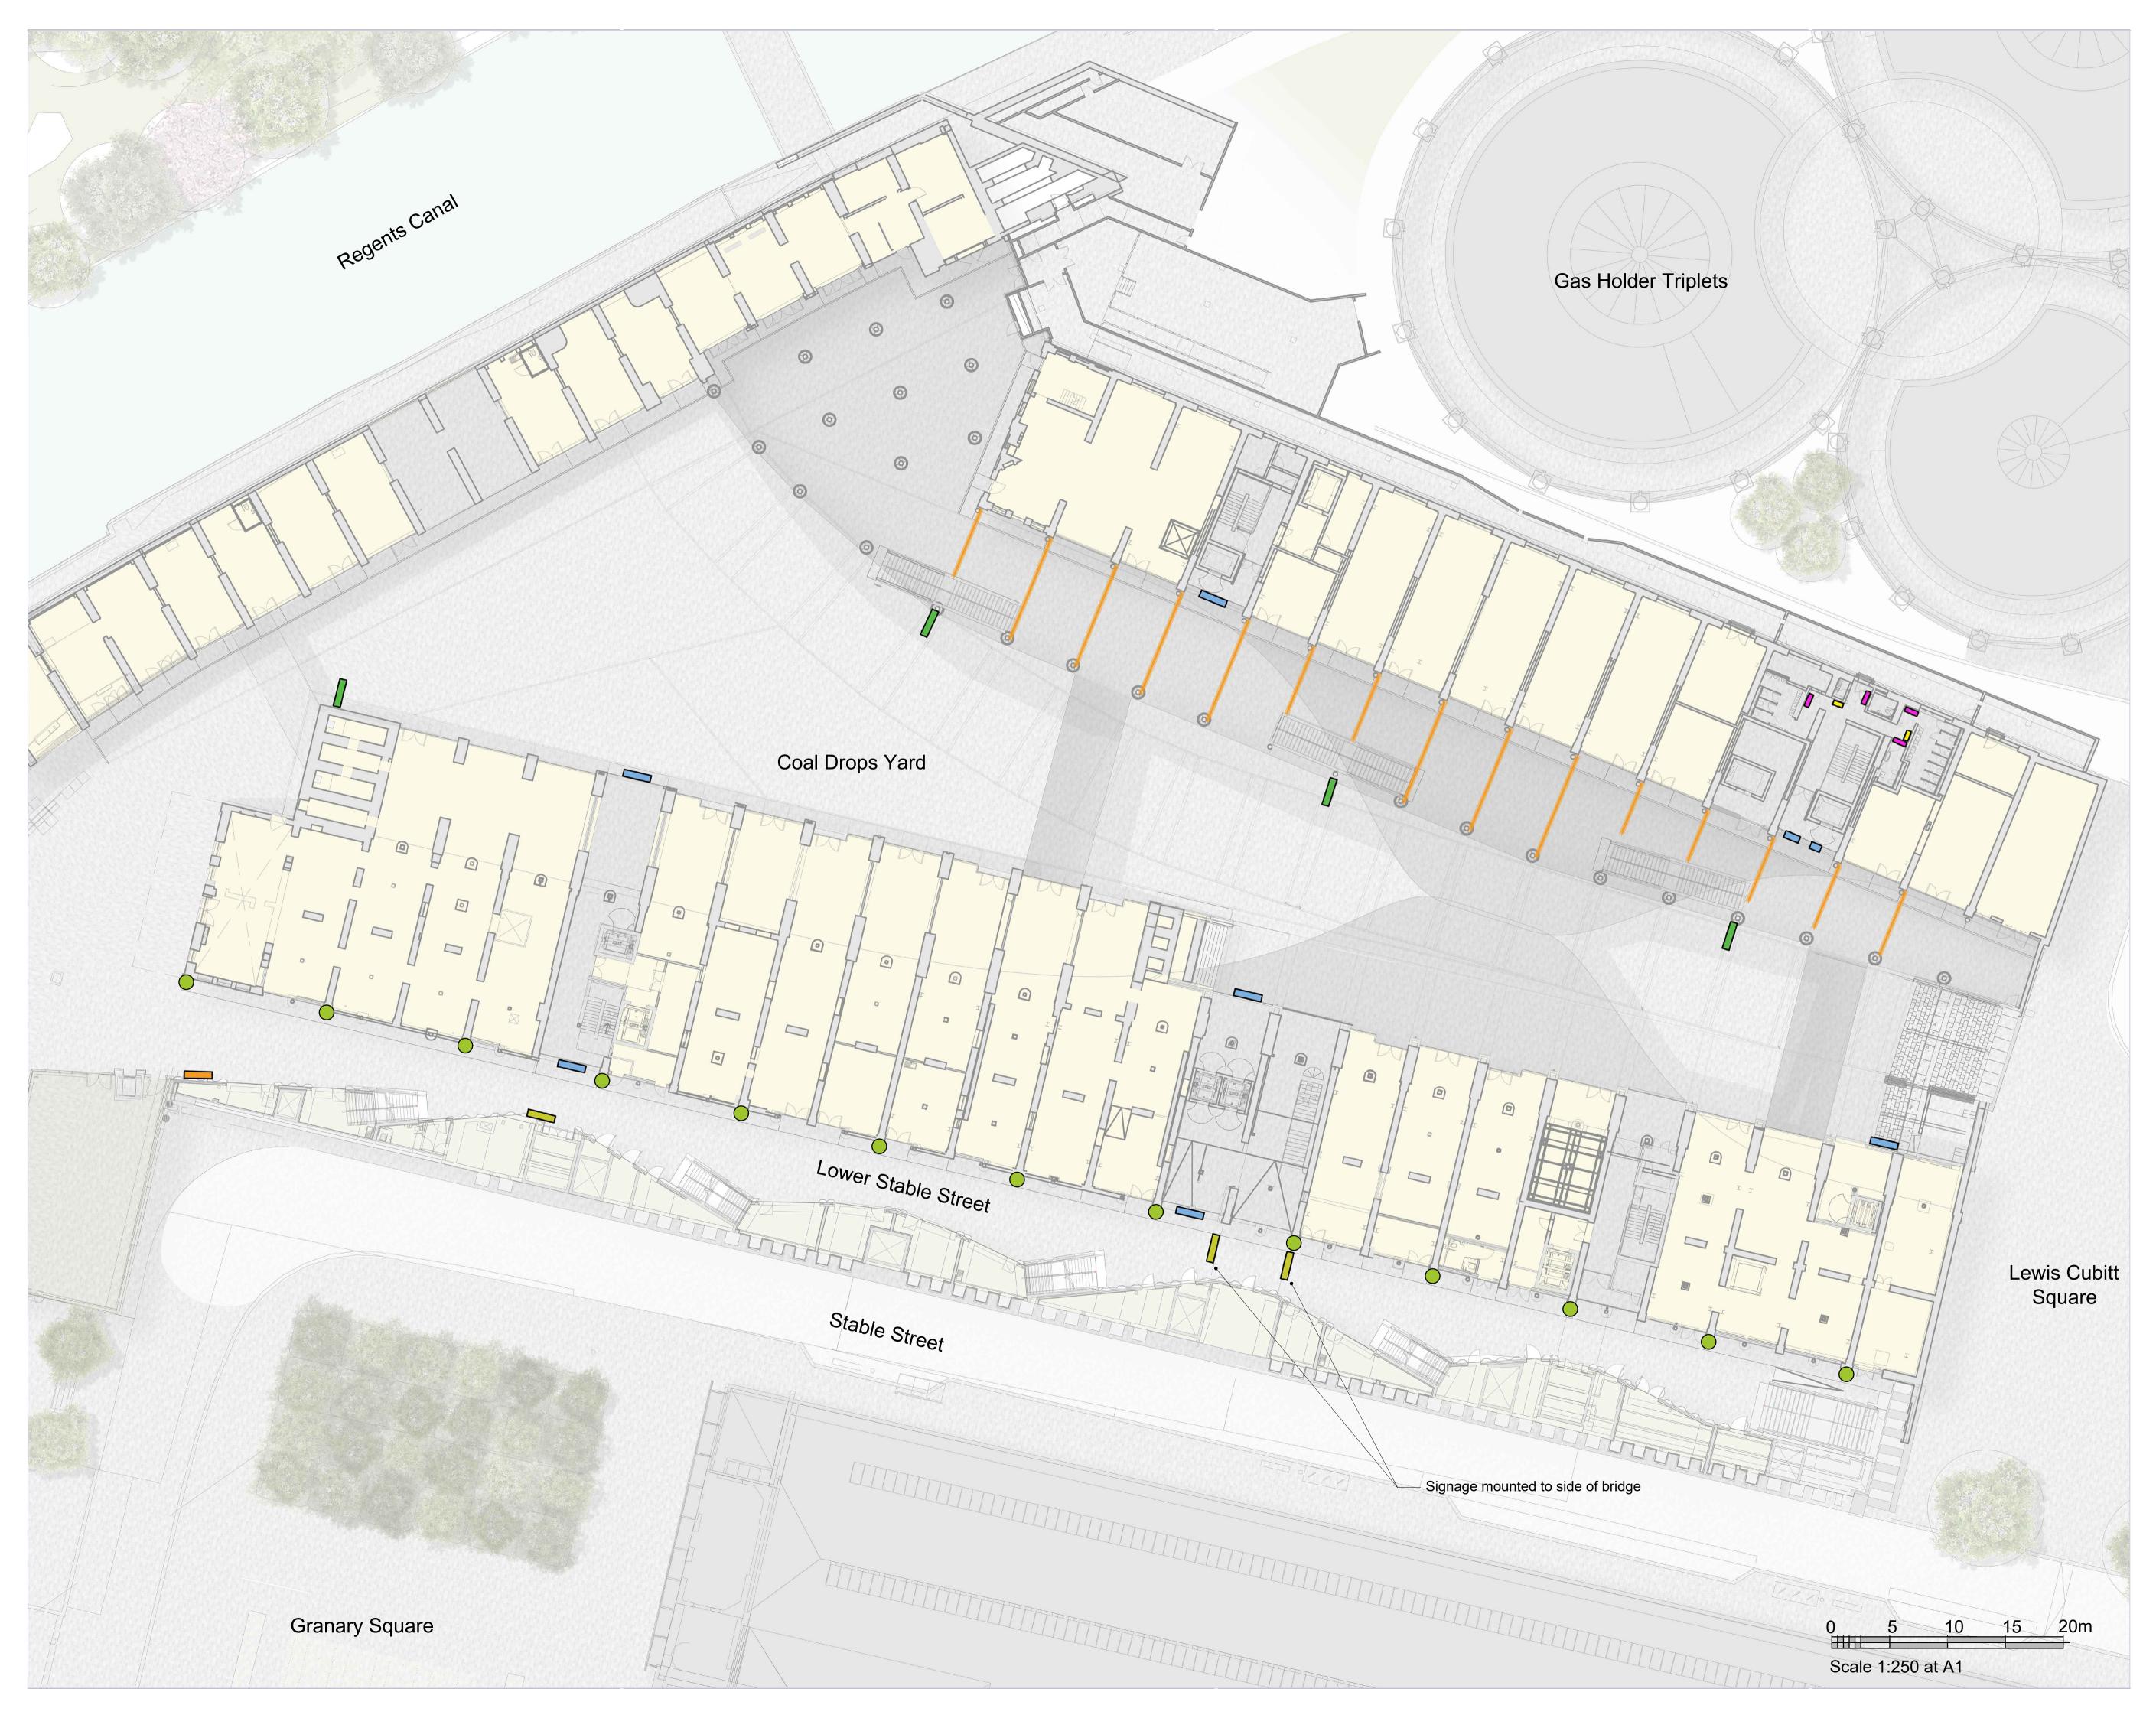

Title

Coal Drops Yard Site Plan - Proposed Yard Level

| <sub>Scale</sub><br>1:250 | @ | Paper size<br>A1 | Scale<br>1:500 | @ | Paper size<br>A3 |
|---------------------------|---|------------------|----------------|---|------------------|
| Project no.               |   | Drawing no.      |                |   | Rev.             |
| 0137                      |   | P2010            |                |   | P1               |