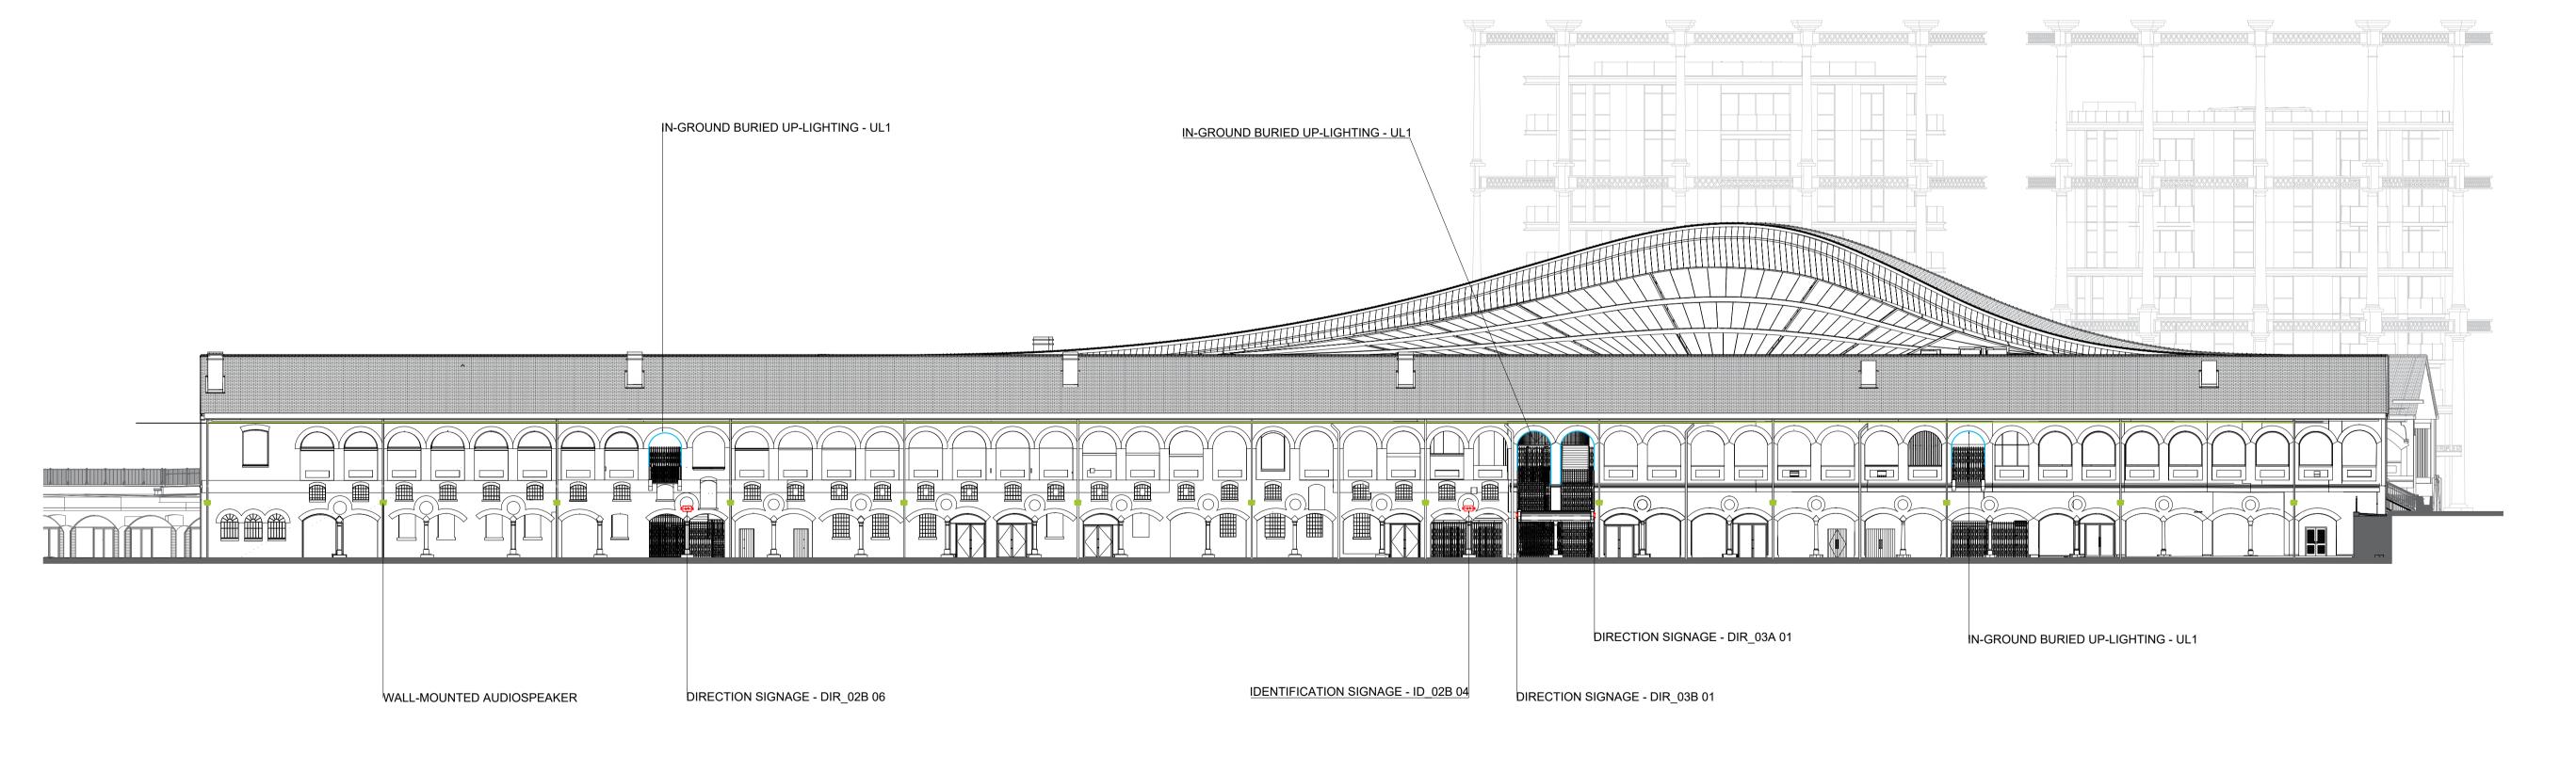

## Key:

LIGHTING FL1 (SURFACE MOUNTED FLOODLIGHT)

LIGHTING:

UL1 (IN-GROUND BURIED UPLIGHT) L1 (LED STRIP)

— SIGNAGE

WALL-MOUNTED SPEAKERS

 PRIMARY CONDUIT RUN FOR SPEAKERS

Rev. Date Reason for issue P01 12.05.23 For Planning 

Fathom Architects

+44 (0) 20 3151 1515 fathomarchitects.com

Argent LLP 4 Stable Street London N1C 4AB

Coal Drops Yard Stable Street London N1C 4DC

Proposed Site Elevation - East Coal Drop - 01

Scale Paper size 1:250 @ A1 Scale Paper size 500 @ A3 Project no. Drawing no. 0137 P2200 Rev. P01