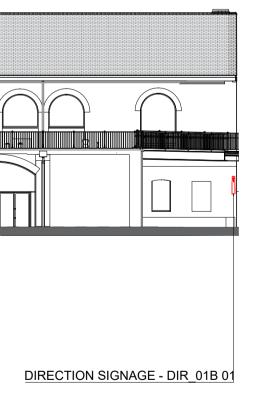

IDENTIFICATION SIGNAGE - ID\_02B 11 IDENTIFICATION SIGNAGE - ID\_02B 05

DIRECTION SIGNAGE - DIR\_02A 03

IDENTIFICATION SIGNAGE - ID\_02B 02

| IN-C | GROUND BURIE | ED UP-LIGHT | ΓING - UL1 |     |  |             |                 |           |           |           |             |     |
|------|--------------|-------------|------------|-----|--|-------------|-----------------|-----------|-----------|-----------|-------------|-----|
| <br> |              |             |            |     |  |             |                 |           |           |           |             |     |
|      |              |             |            |     |  | IDENTIFICAT | ION SIGNAGE - I | ID_02B 08 | IN-GROUND | BURIED UP | -LIGHTING - | UL1 |
|      |              |             |            | ПШ1 |  |             |                 |           |           |           |             |     |
|      |              |             |            |     |  |             |                 |           |           |           |             |     |
|      |              |             |            |     |  |             |                 |           |           |           |             |     |
|      |              |             |            |     |  |             |                 |           |           |           |             |     |

Project Coal Drops Yard Stable Street London N1C 4DC

Title

Proposed Site Elevation - East Coal Drop - 02

| <sub>Scale</sub><br>1:250 | @ | Paper size<br>A1 | Scale<br>1:500 | @ | Paper size<br>A3 |
|---------------------------|---|------------------|----------------|---|------------------|
| Project no.               |   | Drawing no.      |                |   | Rev.             |
| 0137                      |   | P2210            |                |   | P01              |