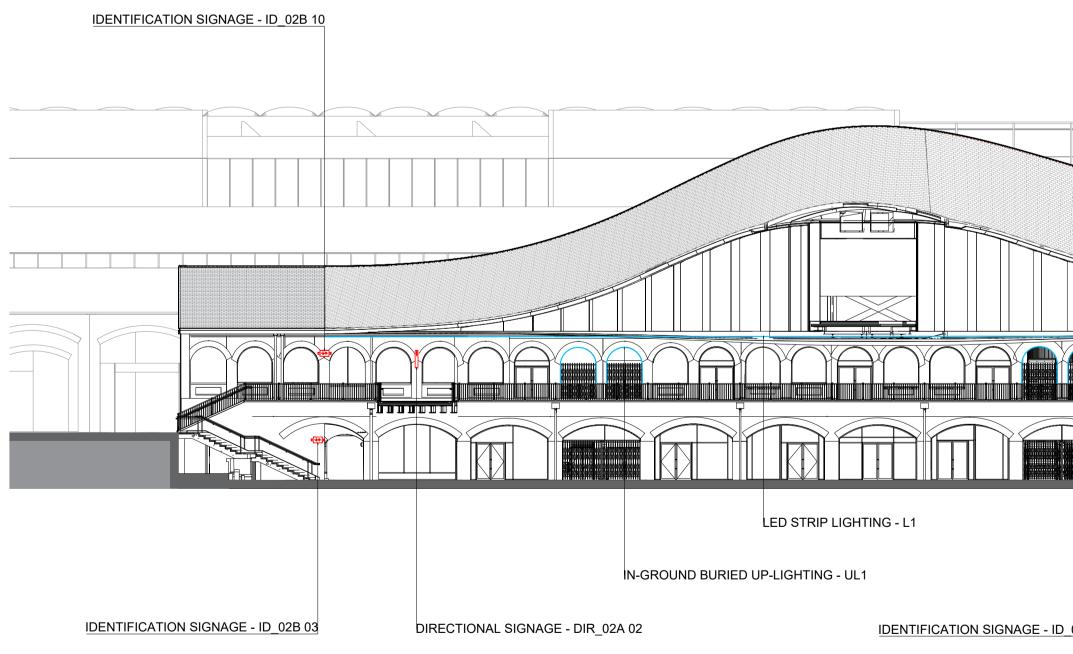

IDENTIFICATION SIGNAGE - ID\_02B 11 IDENTIFICATION SIGNAGE - ID\_02B 05

DIRECTION SIGNAGE - DIR\_02A 03

IDENTIFICATION SIGNAGE - ID\_02B 02

| IN-C | GROUND BURIE | ED UP-LIGHT | ΓING - UL1 |     |  |             |                 |           |           |           |             |     |
|------|--------------|-------------|------------|-----|--|-------------|-----------------|-----------|-----------|-----------|-------------|-----|
| <br> |              |             |            |     |  |             |                 |           |           |           |             |     |
|      |              |             |            |     |  | IDENTIFICAT | ION SIGNAGE - I | ID_02B 08 | IN-GROUND | BURIED UP | -LIGHTING - | UL1 |
|      |              |             |            | ПШ1 |  |             |                 |           |           |           |             |     |
|      |              |             |            |     |  |             |                 |           |           |           |             |     |
|      |              |             |            |     |  |             |                 |           |           |           |             |     |
|      |              |             |            |     |  |             |                 |           |           |           |             |     |