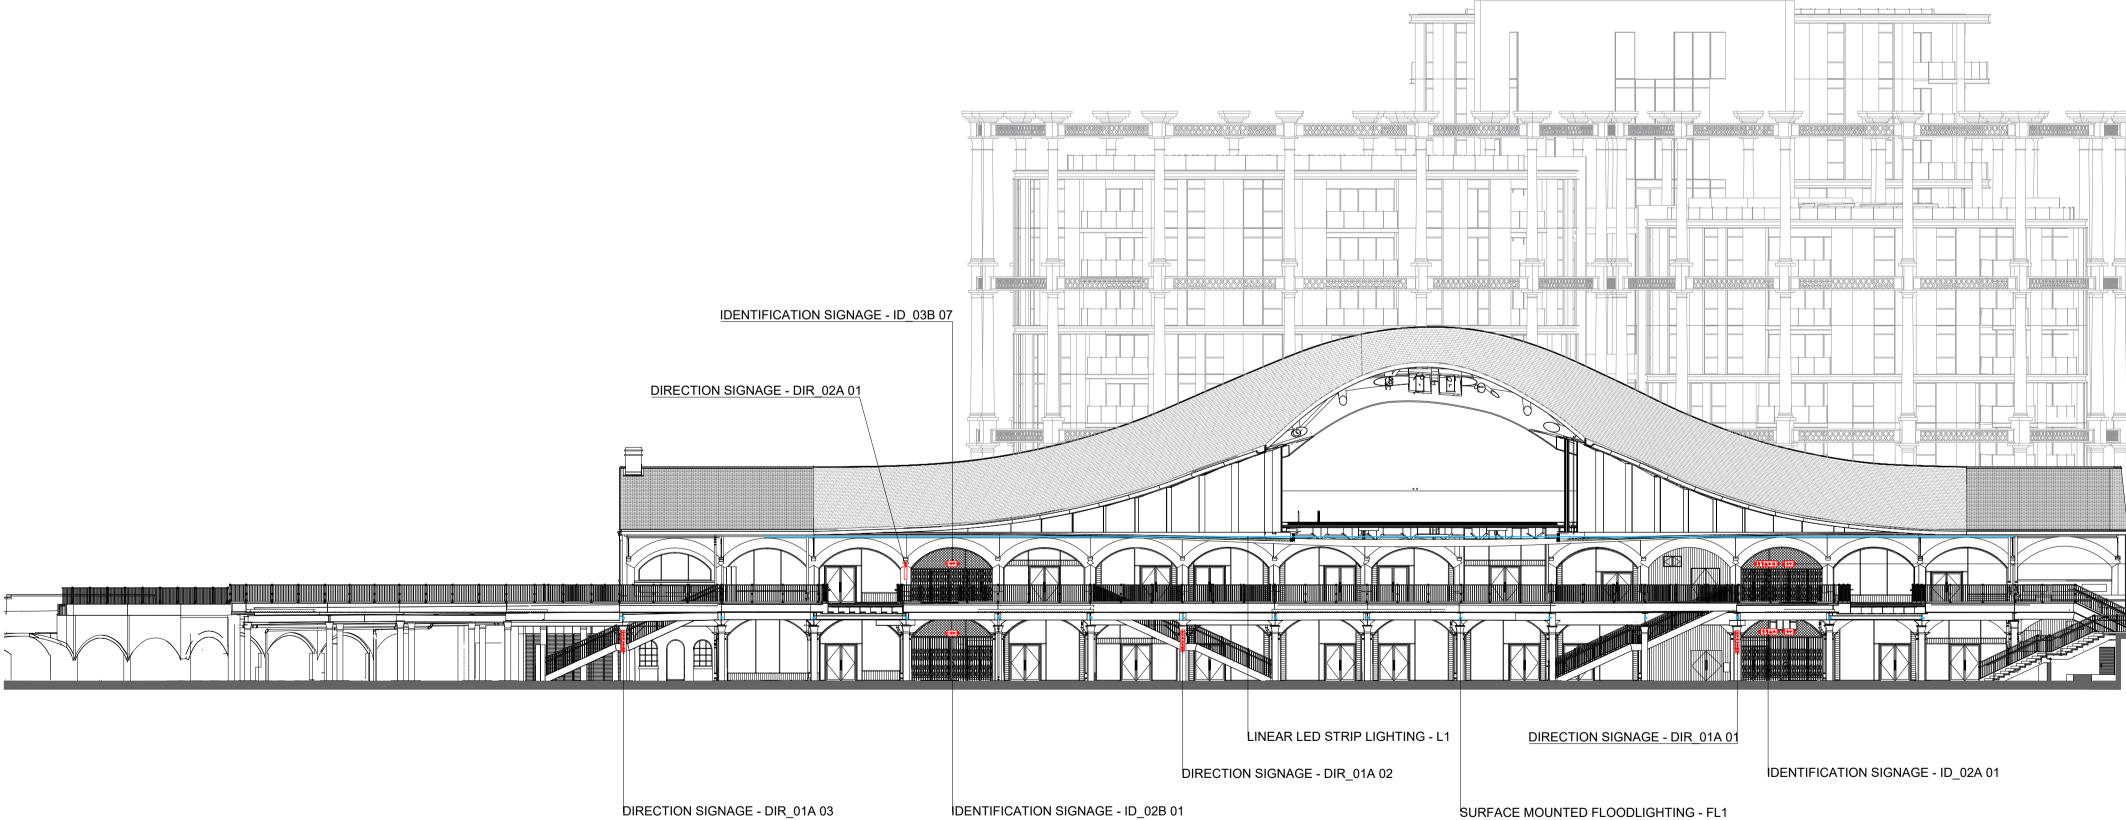

DIRECTION SIGNAGE - DIR\_01A 03

SURFACE MOUNTED FLOODLIGHTING - FL1

Fathom Architects 2022
All dimensions are in millimeters unless otherwise noted
All levels are in meters above ordnance datum (AOD) unless otherwise noted
Dimensions take priority, do not scale off the drawing (accept for planning purposes)
All dimensions to be verified on site
Any discrepancies to be notified to Fathom in writing

## Key:

- LIGHTING FL1 (SURFACE MOUNTED FLOODLIGHT)
- LIGHTING: UL1 (IN-GROUND BURIED UPLIGHT) L1 (LED STRIP)
- SIGNAGE
- WALL-MOUNTED SPEAKERS
- PRIMARY CONDUIT RUN FOR SPEAKERS

Rev. Date Reason for issue P01 12.05.23 For Planning · · ·

IDENTIFICATION SIGNAGE - ID\_02C 01

Fathom Architects

+44 (0) 20 3151 1515 fathomarchitects.com

Argent LLP 4 Stable Street London N1C 4AB

## Project

Title

Coal Drops Yard Stable Street London N1C 4DC

Proposed Site Elevation - West Coal Drop

| <sub>Scale</sub><br>1:250 | @ | Paper size<br>A1 | Sca<br>1: | <sup>ale</sup><br>500 | @ | Paper size<br>A3 |
|---------------------------|---|------------------|-----------|-----------------------|---|------------------|
| Project no.               |   | Drawing no.      |           |                       |   | Rev.             |
| 0137                      |   | P2220            |           |                       |   | P01              |

| 0   | 5        | 10    | 15 | 20m |
|-----|----------|-------|----|-----|
|     |          |       |    |     |
| Sca | le 1:250 | at A1 |    |     |