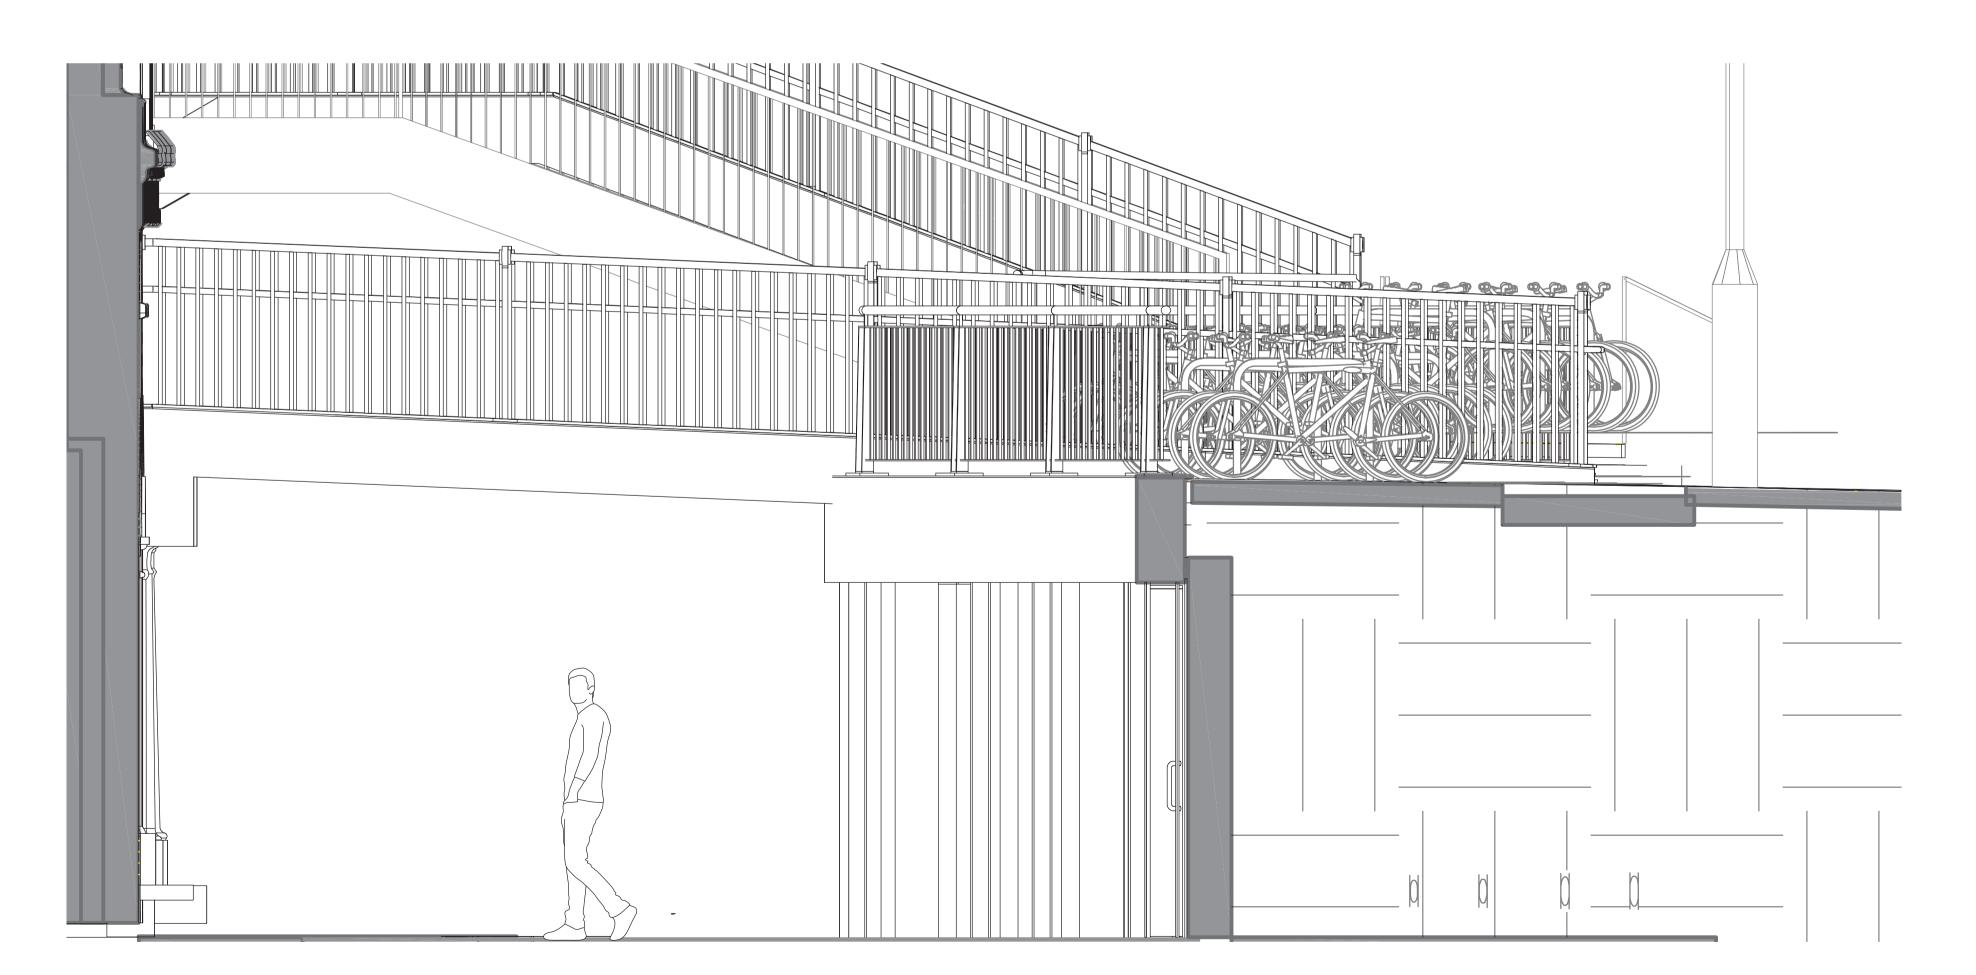

Lower Stable Street – Bridge

Elevation 1:25 @ A1

CDY-012-W-1-A25-LStableSt\_Bridge

DESIGN INTENT - EXISTING Copyright © 2023 Portland Design Associates Limited All rights reserved

Scale 1:25 at A1