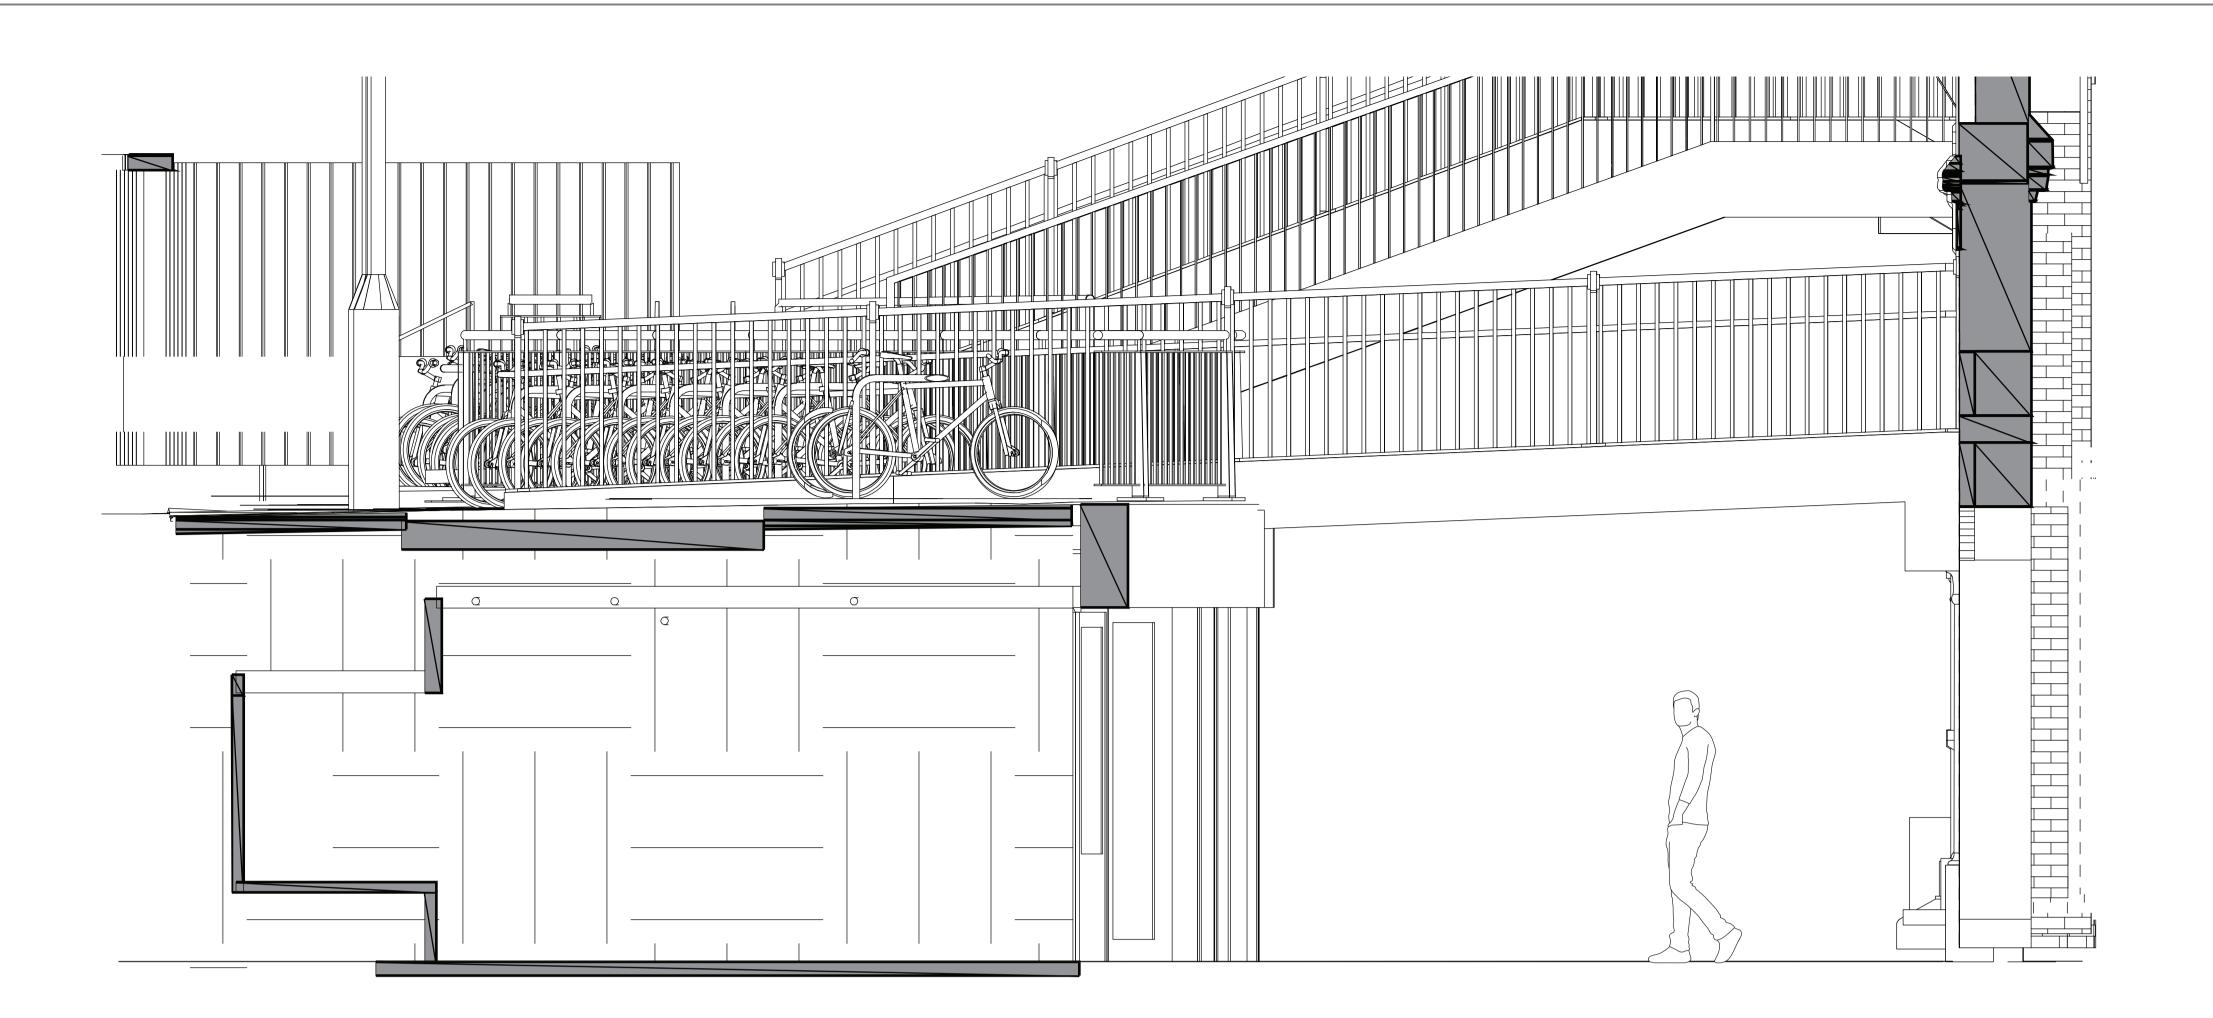

Lower Stable Street – Bridge

Elevation 1:25 @ A1

CDY-012-W-1-A25-LStableSt\_Bridge

DESIGN INTENT - EXISTING Copyright © 2023 Portland Design Associates Limited All rights reserved

Scale 1:25 at A1