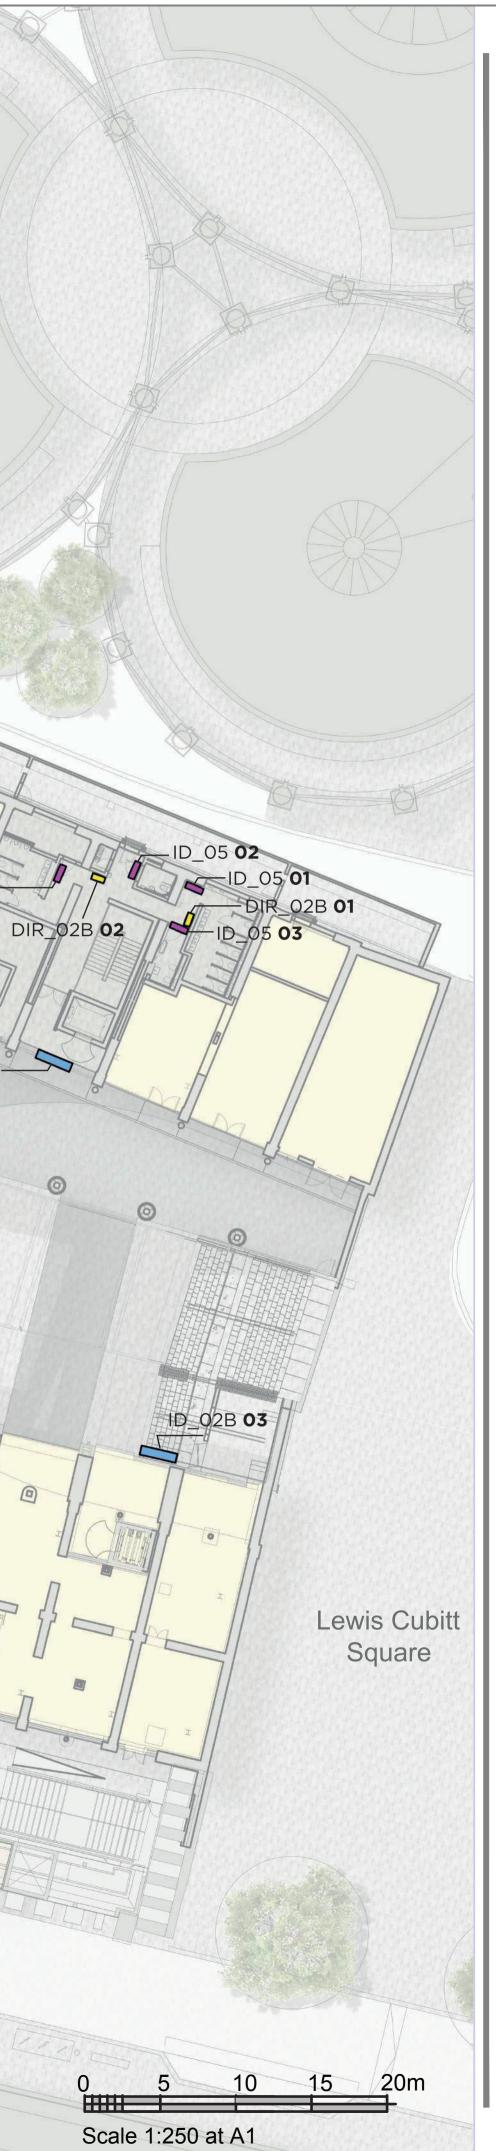

Gas Holder Triplets 0 5 ID\_02B 01 -0 ID 05 04 0 ID\_02A 01 -0 DIR\_01A 01 -----ID\_02B 05 0 0 ID\_02B 04 DIR\_03A 01 DIR\_03B **01** — NUT Jun Signage mounted to side of bridge ATTIT

### I C y

ID\_02 (Identification signage) ID\_03 (identification signage) ID\_05 (Identification signage) DIR\_01/DIR\_02A (Direction signage) DIR\_03 (Direction signage)

|                            | Revisions |
|----------------------------|-----------|
|                            |           |
|                            |           |
| DIR_02 (Direction signage) |           |

Title

Wayfinding sign location plan

## Yard Level 1:250 @ A1

Sheet CDY-014-W-1-A250-YardLevel

DESIGN INTENT – PROPOSED Copyright © 2023 Portland Design Associates Limited All rights reserved