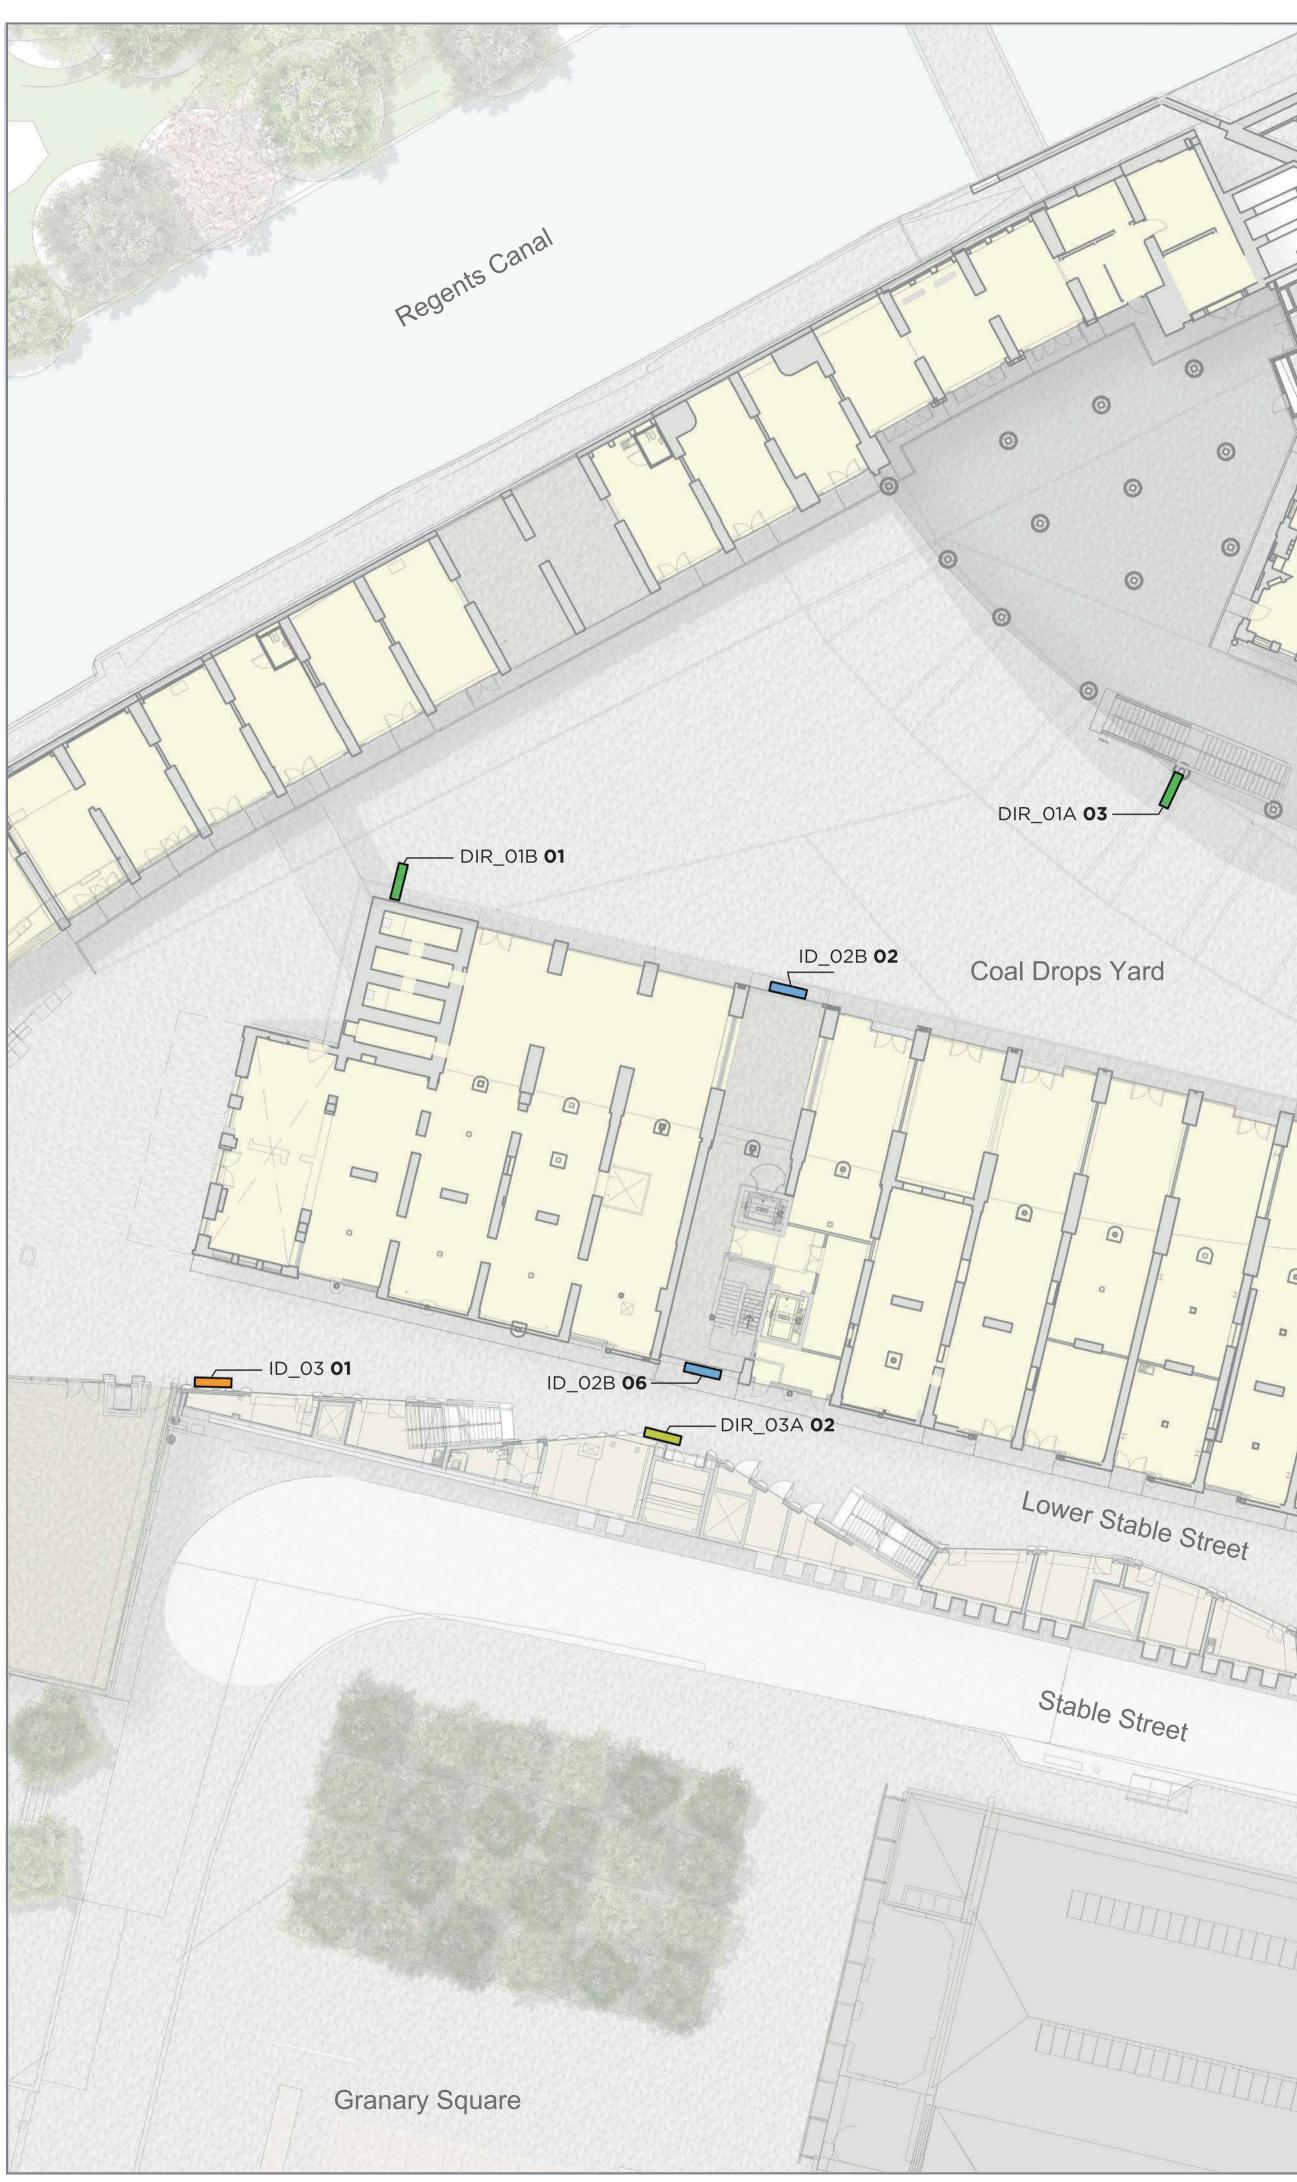

Gas Holder Triplets 0 5 ID\_02B 01 -0 ID 05 04 0 ID\_02A 01 -0 DIR\_01A 01 -----ID\_02B 05 0 0 ID\_02B 04 DIR\_03A 01 DIR\_03B **01** — NUT Jun Signage mounted to side of bridge ATTIT

### I C y

ID\_02 (Identification signage) ID\_03 (identification signage) ID\_05 (Identification signage) DIR\_01/DIR\_02A (Direction signage) DIR\_03 (Direction signage)

|                            | Revisions |
|----------------------------|-----------|
|                            |           |
|                            |           |
| DIR_02 (Direction signage) |           |

Title

Wayfinding sign location plan

## Yard Level 1:250 @ A1

Sheet CDY-014-W-1-A250-YardLevel

DESIGN INTENT – PROPOSED Copyright © 2023 Portland Design Associates Limited All rights reserved