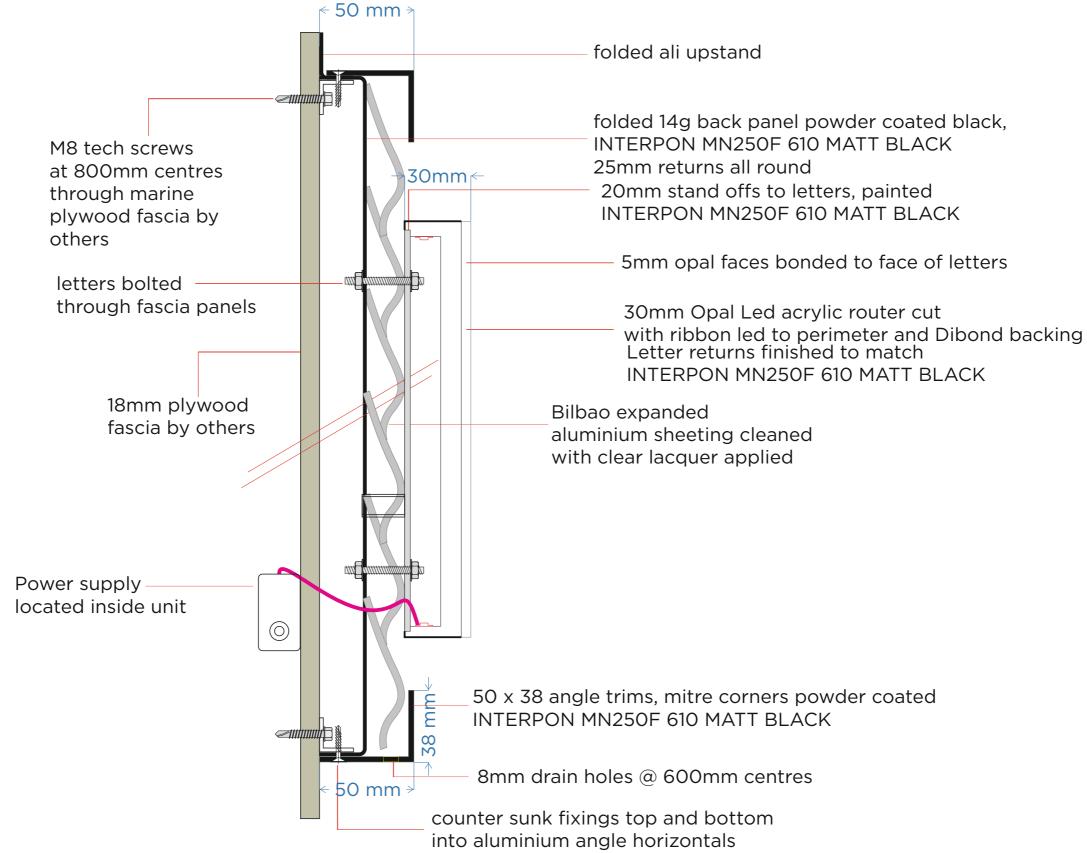

| REVISIONS:<br>REV_00                                                                                                                               |

SCALE 1:50 @ A3

## Greens 'the signmakers' Brighton Street, Kingston upon Hull East Yorkshire HU3 4UW

Tel: 01482 327371 Fax: 01482 228050 email: info@greens-signmakers.co.uk web: www.greens-signmakers.co.uk

out written consent



APPROVED N.A.

DRAWN BY J.KING

Greens 'the signmakers' Brighton Street, Kingston upon Hull East Yorkshire HU3 4UW

Tel: 01482 327371 Fax: 01482 228050 email: info@greens-signmakers.co.uk web: www.greens-signmakers.co.uk

This drawing is confidential and any form of reproduction, modification, distribution or other unauthorised use is strictly prohibited without written consent

### Sign / letter construction



|                | FILE EXT. | Z:\A-Z Projects\Carpet Right PLC\Carpet Right\ | DWG No.  | CARP1527(TOTTENHAM COURT RD) REV 07 | REVISIONS:<br>REV_00                                                                                                                           |
|----------------|-----------|------------------------------------------------|----------|-------------------------------------|------------------------------------------------------------------------------------------------------------------------------------------------|
| GREENS         | CLIENT    | CARPETRIGHT                                    | DATE     | 02-02-20                            |