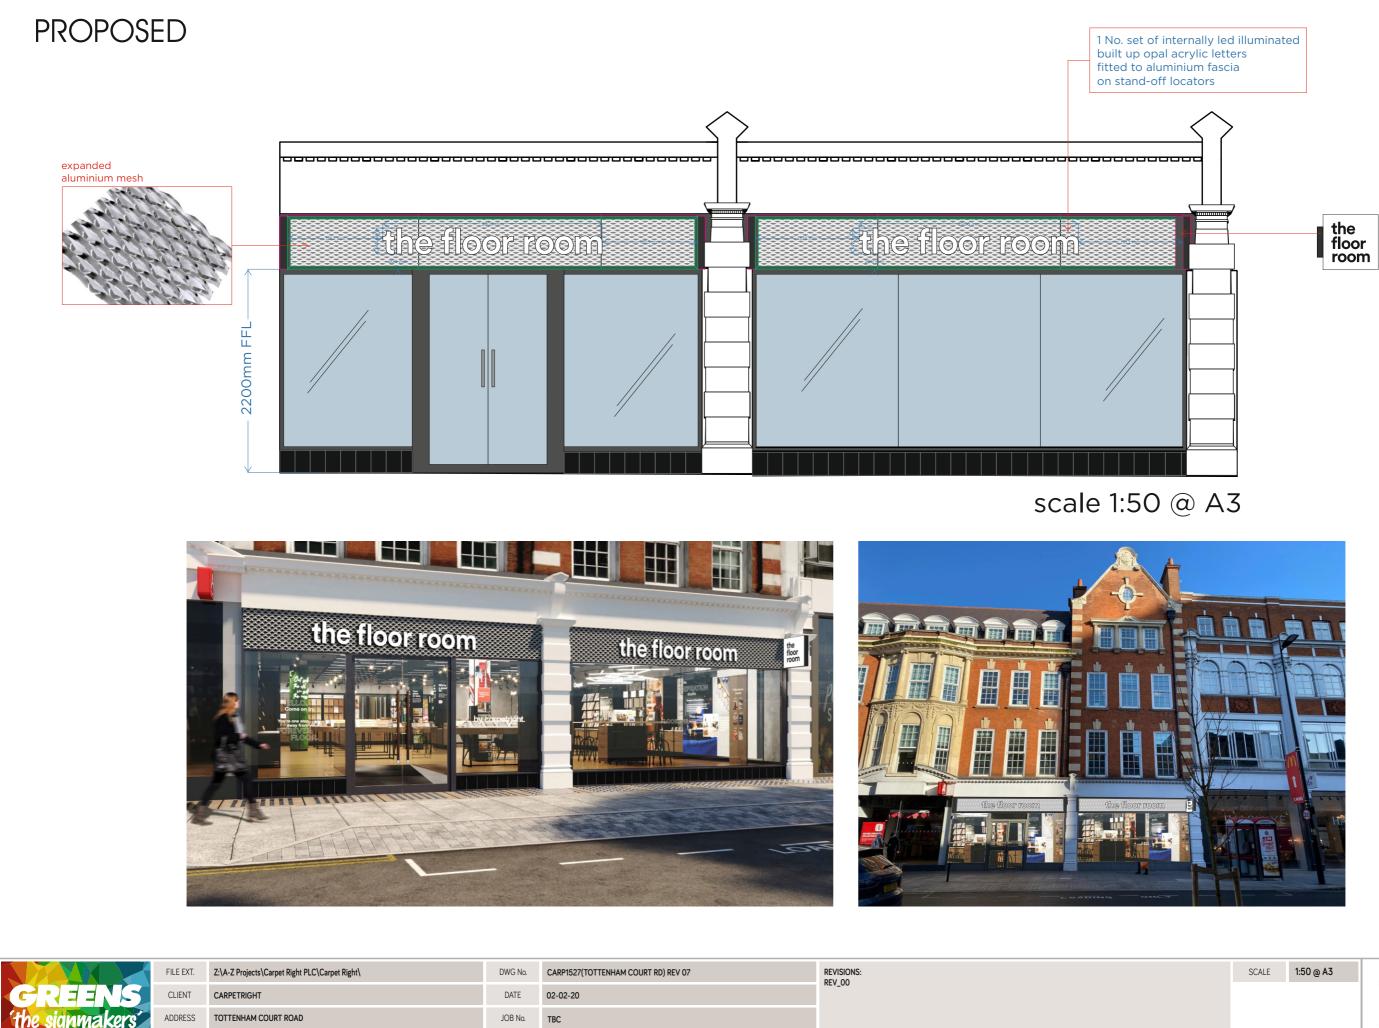

|
|   | CLIENT    | CARPETRIGHT                                    | DATE     | 02-02-20                            |                                                                                                                                                    |
|   | FILE EXT. | Z:\A-Z Projects\Carpet Right PLC\Carpet Right\ | DWG No.  | CARP1527(TOTTENHAM COURT RD) REV 07 | REVISIONS:<br>REV_00                                                                                                                               |

SCALE 1:50 @ A3

## Greens 'the signmakers' Brighton Street, Kingston upon Hull East Yorkshire HU3 4UW

Tel: 01482 327371 Fax: 01482 228050 email: info@greens-signmakers.co.uk web: www.greens-signmakers.co.uk

out written consent



APPROVED N.A.

DRAWN BY J.KING

Greens 'the signmakers' Brighton Street, Kingston upon Hull East Yorkshire HU3 4UW

Tel: 01482 327371 Fax: 01482 228050 email: info@greens-signmakers.co.uk web: www.greens-signmakers.co.uk

This drawing is confidential and any form of reproduction, modification, distribution or other unauthorised use is strictly prohibited without written consent

### Sign / letter construction



|                | FILE EXT. | Z:\A-Z Projects\Carpet Right PLC\Carpet Right\ | DWG No.  | CARP1527(TOTTENHAM COURT RD) REV 07 | REVISIONS:<br>REV_00                                                                                                                           |
|----------------|-----------|------------------------------------------------|----------|------------------