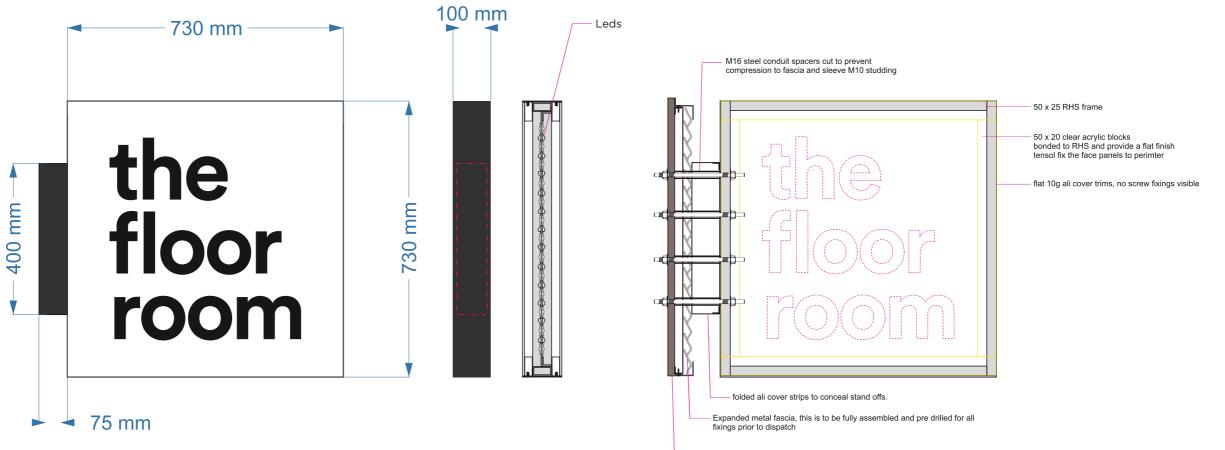

### Sign / letter construction

|                | FILE EXT. | Z:\A-Z Projects\Carpet Right PLC\Carpet Right\ | DWG No.  | CARP1527(TOTTENHAM COURT RD) REV 07 | REVISIONS:<br>REV_00                                                                                                                           |
|----------------|-----------|------------------------------------------------|----------|-------------------------------------|------------------------------------------------------------------------------------------------------------------------------------------------|
| GREENS         | CLIENT    | CARPETRIGHT                                    | DATE     | 02-02-20                            |                                                                                                                                                |
| the signmakers | ADDRESS   | TOTTENHAM COURT ROAD                           | JOB No.  | TBC                                 |                                                                                                                                                |
|                | DRAWN BY  | JKING                                          | APPROVED | NA.                                 | This drawing is confidential and any form of reproduction, modification, distribution or other unauthorised use is strictly prohibited without |