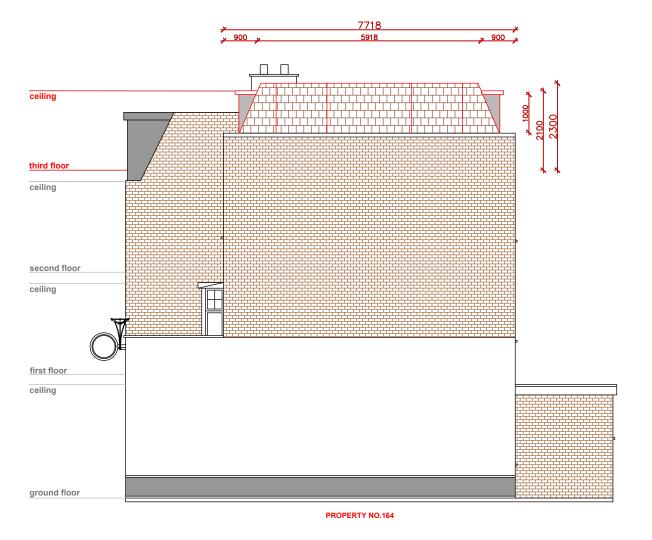

PROPOSED SIDE ELEVATION
1:100 @A3

ALL WORK TO COMPLY WITH CURRENT BUILDING REGULATIONS AND CODES OF PRACTICE. ALL DIMENSIONS IN MM UNLESS NOTED OTHER WISE MEASURED SURVEY DOES NOT INCLUDE FOR INTRUSIVE SURVEY TO DETERMINE EXACT LOCATION OF STEELWORK/SUPPORTING STRUCTURE "THIS DRAWING IS PREPARED SOLELY FOR DESIGN AND PLANNING SUBMISSION PURPOSES IT IS NOT INTENDED OR SUITABLE FOR EITHER BUILDING REGULATIONS OR CONSTRUCTION PURPOSES AND SHOULD NOT BE USED FOR SUCH". THIS DRAWING IS COPYRIGHT AND MUST NOT BE TRACED OR COPIED IN ANY WAY OR FORM. PLEASE NOTE: PROPERTY OWNER TO ENSURE THAT ALL ASPECTS OF THE "PARTY WALL ETC, ACT 1996" ARE COMPLIED WITH PRIOR TO ANY WORK COMMENCING ON SITE. VARIATIONS IN SQUARENESS, DEPTH OF PLASTER ETC, MUST BE CHECKED FOR. WHERE NEW WALLS ARE SHOWN AS ALIGNED WITH EXISTING WALLS, PHYSICAL REMOVAL OF BRICKWORK AND / OR PLASTER TO ESTABLISH THE ACTUAL POSITION OF THE WALL BEING ATTACHED TO MUST BE CHECKED. ANY DEVELOPMENT WITHOUT A CERTIFICATE OF LAWFULNESS OR PLANNING PERMISSION IS SOLELY AT OWNER'S RISK **MATERIALS SHOULD MATCH THOSE OF THE EXISTING DWELLING** KEY: ■→ EXISTING ■→ PROPOSED  $\square$   $\rightarrow$  DEMOLISHED ■→ WINDOW/GLASS ■→ BOUNDARY DO NOT USE FOR ANY CONSTRUCTION WORK DOCUMENTS SHOULD BE USED AS THE DRAWING STATUS DESCRIBED, ANY OTHER USE IS DONE SO AT THE RESPONSIBILITY OF THE USER. Revision Description Date **ESEN LOFT ARCHITECTURE FULL PLANNING SERVICES** 02038369450 / 07475122303 Innova Business Park, Electric Avenue Vision 25, Enfield EN3 7GD Email: info@esenloft.co.uk Website: esenloft.co.uk ADDRESS 164 MALDEN ROAD, BELSIZE PARK, LONDON NW5 4BS PROJECT MANSARD LOFT CONVERSION TITLE PROPOSED SIDE ELEVATION DRAWN BY SCALE HASAN BAGCIH 1:100 @A3 DRAWN BY CHKD BY DRAWING NO DATE REVISION G035-11 03 05-07-2023