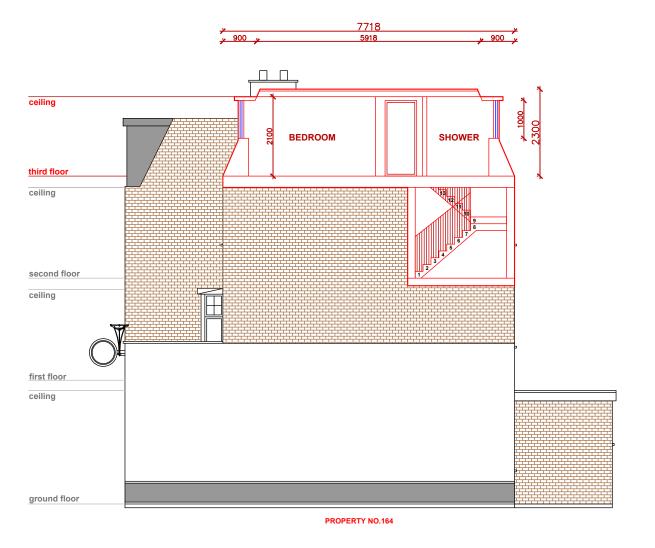

PROPOSED SECTION
1:100 @A3

ALL WORK TO COMPLY WITH CURRENT BUILDING REGULATIONS AND CODES OF PRACTICE. ALL DIMENSIONS IN MM UNLESS NOTED OTHER WISE MEASURED SURVEY DOES NOT INCLUDE FOR INTRUSIVE SURVEY TO DETERMINE EXACT LOCATION OF STEELWORK/SUPPORTING "THIS DRAWING IS PREPARED SOLELY FOR DESIGN AND PLANNING SUBMISSION PURPOSES IT IS NOT INTENDED OR SUITABLE FOR EITHER BUILDING REGULATIONS OR CONSTRUCTION PURPOSES AND SHOULD NOT BE USED FOR SUCH". THIS DRAWING IS COPYRIGHT AND MUST NOT BE TRACED OR COPIED IN ANY WAY OR FORM. PLEASE NOTE: PROPERTY OWNER TO ENSURE THAT ALL ASPECTS OF THE "PARTY WALL ETC, ACT 1996" ARE COMPLIED WITH PRIOR TO ANY WORK COMMENCING ON SITE. VARIATIONS IN SQUARENESS, DEPTH OF PLASTER ETC, MUST BE CHECKED FOR. WHERE NEW WALLS ARE SHOWN AS ALIGNED WITH EXISTING WALLS, PHYSICAL REMOVAL OF BRICKWORK AND / OR PLASTER TO ESTABLISH THE ACTUAL POSITION OF THE WALL BEING ATTACHED TO MUST BE CHECKED. ANY DEVELOPMENT WITHOUT A CERTIFICATE OF LAWFULNESS OR PLANNING PERMISSION IS SOLELY AT OWNER'S RISK **MATERIALS SHOULD MATCH THOSE OF THE EXISTING DWELLING** KEY: ■→ EXISTING ■→ PROPOSED  $\square$   $\rightarrow$  DEMOLISHED ■→ WINDOW/GLASS ■→ BOUNDARY DO NOT USE FOR ANY CONSTRUCTION WORK DOCUMENTS SHOULD BE USED AS THE DRAWING STATUS DESCRIBED, ANY OTHER USE IS DONE SO AT THE RESPONSIBILITY OF THE USER. Revision Description Date **ESEN LOFT ARCHITECTURE FULL PLANNING SERVICES** 02038369450 / 07475122303 Innova Business Park, Electric Avenue Vision 25, Enfield EN3 7GD Email: info@esenloft.co.uk Website: esenloft.co.uk ADDRESS 164 MALDEN ROAD, BELSIZE PARK, LONDON NW5 4BS PROJECT MANSARD LOFT CONVERSION TITLE PROPOSED SECTION DRAWN BY SCALE HASAN BAGCIH 1:100 @A3 DRAWN BY CHKD BY DRAWING NO DATE